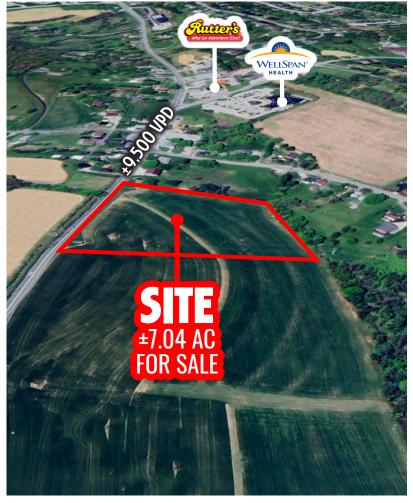

# ±7.04 RC RVRILABLE FOR SALE

**ABE KHAN | FRANCESCO CONIGLIARO | TYLER GETTEL | BRAD ROHRBAUGH | CHAD STINE** For Lease Information: 717.843.5555 | Learn more online at www.bennettwilliams.com

±9,500 UPD

## PROPERTY OVERVIEW 825 DELTA ROAD | RED LION, PA | 17356

Located at 825 Delta Road in Red Lion, PA, this 7.2-acre parcel of prime commercial land offers an exceptional opportunity for development. Positioned along Route 74, one of Southern York County's busiest and most highly trafficked corridors, this vacant site boasts excellent visibility and easy accessibility. Its strategic location makes it ideal for a wide range of uses, including retail, service businesses, or other commercial ventures. With ample space for versatile development, this property is perfectly suited to meet the demands of Southern York's growing economic landscape.

| DEMOGRAPHICS                                                            |                  | 3 MILE    | 5 MILE    | 7 MILE    |
|-------------------------------------------------------------------------|------------------|-----------|-----------|-----------|
| ijiji                                                                   | POPULATION       | 24,770    | 47,818    | 88,650    |
| <b>L</b> e                                                              | TOTAL EMPLOYEES  | 4,338     | 7,151     | 18,467    |
| 10                                                                      | AVERAGE HHI      | \$106,354 | \$106,866 | \$110,280 |
|                                                                         | TOTAL HOUSEHOLDS | 9,987     | 18,908    | 35,890    |
| <b>TRAFFIC COUNTS:</b><br>Delta RD: ±9,500 VPD   Windsor RD: ±5,000 VPD |                  |           |           |           |