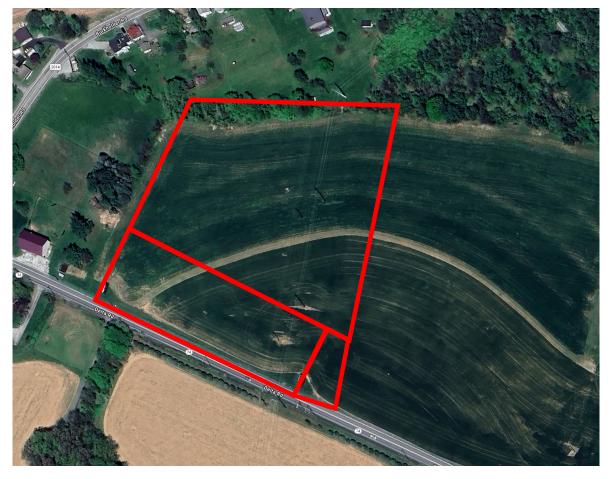

## PROPERTY OVERVIEW 825 DELTA ROAD | RED LION, PA | 17356

Located at 825 Delta Road in Red Lion, PA, this 7.2-acre parcel of prime commercial land offers an exceptional opportunity for development. Positioned along Route 74, one of Southern York County's busiest and most highly trafficked corridors, this vacant site boasts excellent visibility and easy accessibility. Its strategic location makes it ideal for a wide range of uses, including retail, service businesses, or other commercial ventures. With ample space for versatile development, this property is perfectly suited to meet the demands of Southern York's growing economic landscape.

| DEMOGRAPHICS                                                            |                  | 3 MILE    | 5 MILE    | 7 MILE    |
|-------------------------------------------------------------------------|------------------|-----------|-----------|-----------|
| ijiji                                                                   | POPULATION       | 24,770    | 47,818    | 88,650    |
| <b>L</b> e                                                              | TOTAL EMPLOYEES  | 4,338     | 7,151     | 18,467    |
| 10                                                                      | AVERAGE HHI      | \$106,354 | \$106,866 | \$110,280 |
|                                                                         | TOTAL HOUSEHOLDS | 9,987     | 18,908    | 35,890    |
| <b>TRAFFIC COUNTS:</b><br>Delta RD: ±9,500 VPD   Windsor RD: ±5,000 VPD |                  |           |           |           |