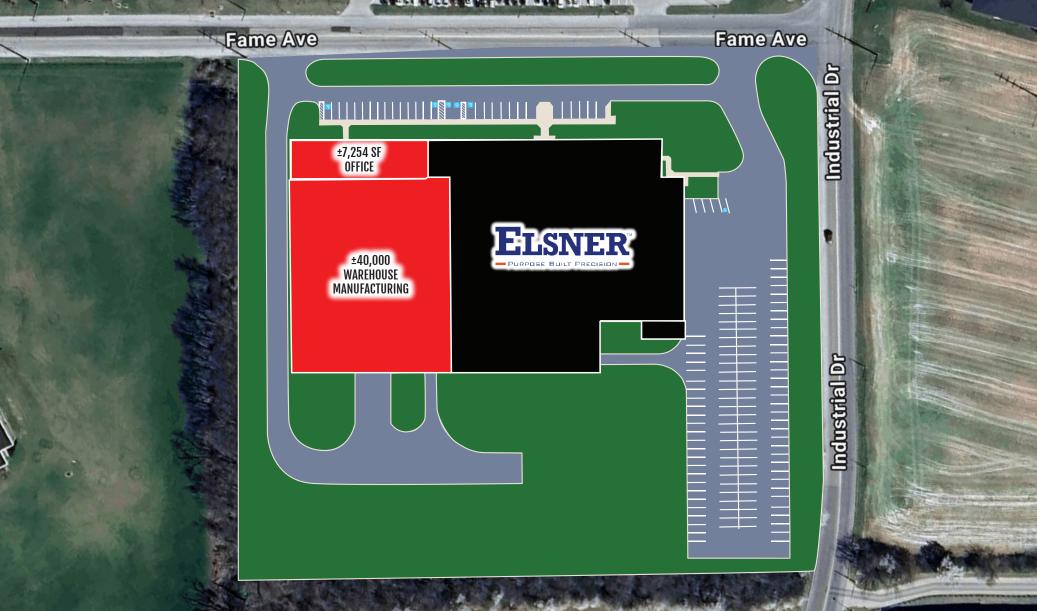

# **PROPERTY OVERVIEW**

Sale/Leaseback - 475 Fame Ave is occupied by Elsner Engineering. Upon a sale, Elsner intends to reduce their footprint to approximately half the building and leaseback. The entire building is fully heated and conditioned. The manufacturing area has ceiling heights ranging from 16'-25', multiple overhead cranes from 2-10 tons, 3 phase/480V/1600A, multiple dock and drive-in doors.

The property sits on 9.34 acres. The vacated portion of the building is about 5 years old (recent addition) and extremely clean warehouse/manufacturing space with 24' of clearance. This space is heated and air conditioned. There are 2 docks and 1 drive-in dedicated to this portion of the warehouse. The office area is 7,254+/- SF, which includes multiple private offices, cubicle area, two conference rooms and a large cafeteria/meeting room.

# SITE PLAN

RAGGARES E.C.

CE