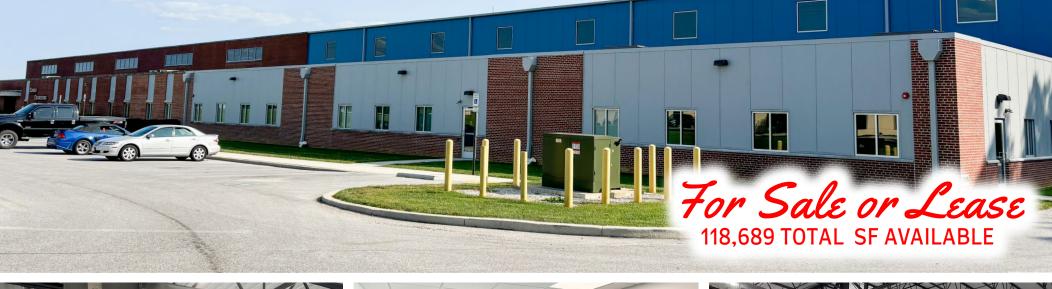

# 118,689 TOTAL SF AVAILABLE | FOR SALE OR LEASE

# **PROPERTY OVERVIEW**

Sale/Leaseback - 475 Fame Ave is occupied by Elsner Engineering. Upon a sale, Elsner intends to reduce their footprint to approximately half the building and leaseback. The entire building is fully heated and conditioned. The manufacturing area has ceiling heights ranging from 16'-25', multiple overhead cranes from 2-10 tons, 3 phase/480V/1600A, multiple dock and drive-in doors.

The property sits on 9.34 acres. The vacated portion of the building is about 5 years old (recent addition) and extremely clean warehouse/manufacturing space with 24' of clearance. This space is heated and air conditioned. There are 2 docks and 1 drive-in dedicated to this portion of the warehouse. The office area is 7,254+/- SF, which includes multiple private offices, cubicle area, two conference rooms and a large cafeteria/meeting room.