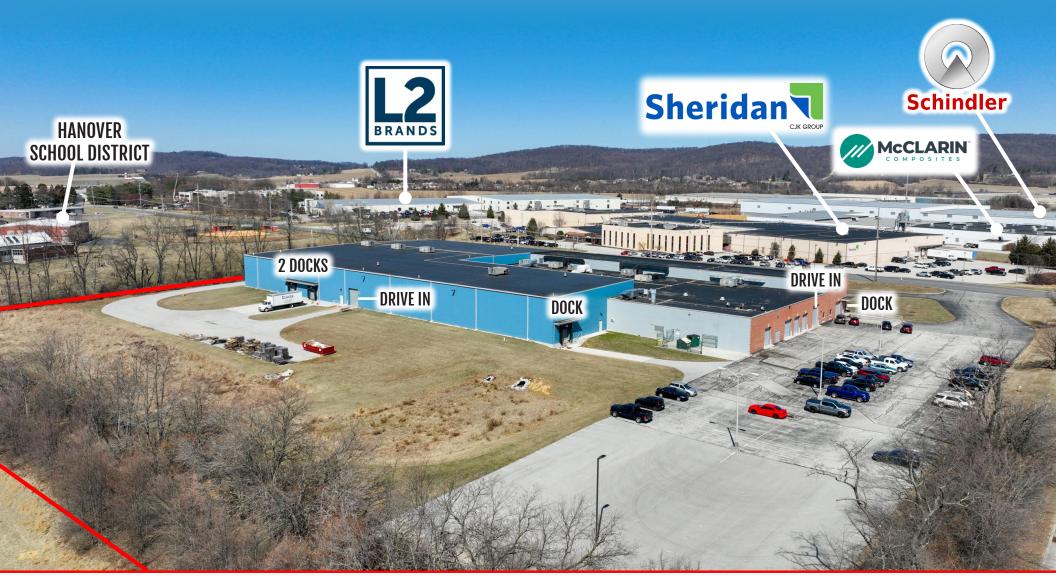

# **PROPERTY OVERVIEW**

Sale/Leaseback - 475 Fame Ave is occupied by Elsner Engineering. Upon a sale, Elsner intends to reduce their footprint to approximately half the building and leaseback. The entire building is fully heated and conditioned. The manufacturing area has ceiling heights ranging from 16'-25', multiple overhead cranes from 2-10 tons, 3 phase/480V/1600A, multiple dock and drive-in doors.

The property sits on 9.34 acres. The vacated portion of the building is about 5 years old (recent addition) and extremely clean warehouse/manufacturing space with 24' of clearance. This space is heated and air conditioned. There are 2 docks and 1 drive-in dedicated to this portion of the warehouse. The office area is 7,254+/- SF, which includes multiple private offices, cubicle area, two conference rooms and a large cafeteria/meeting room.

# LOCATION OVERVIEW

The property is located in the Penn Township Industrial Park. This area is surrounded by other industrial uses. It is convenient to access Eisenhower Drive (retail) and Routes 194 and 94. Gettysburg and York are approximately 30 minute drive time. Baltimore is approximately an hour drive.