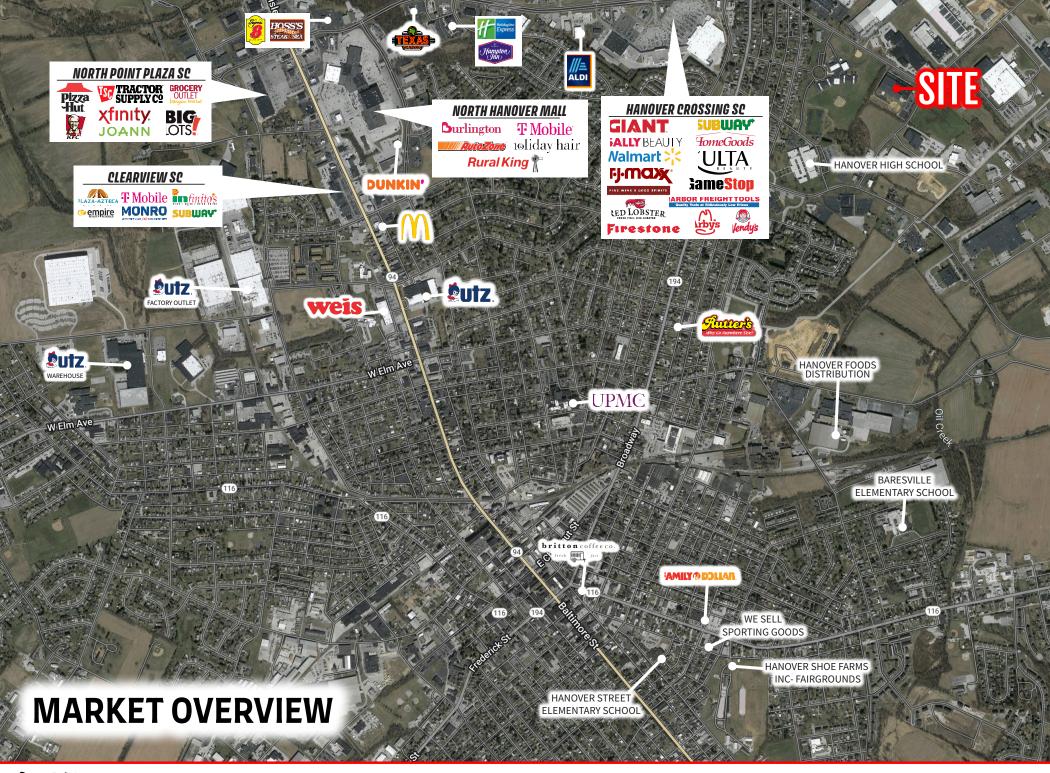

**POPULATION** 3 MILE- 36,554 5 MILE- 64,219 7 MILE- 87,345

**EMPLOYEES** 3 MILE- 21,532 5 MILE- 27,078 7 MILE- 32,101

AVERAGE HHI 3 MILE- \$91,573 5 MILE- \$99,868 7 MILE- \$102,209

HOUSEHOLDS 3 MILE- 15,593 5 MILE- 26,213 7 MILE- 35,230