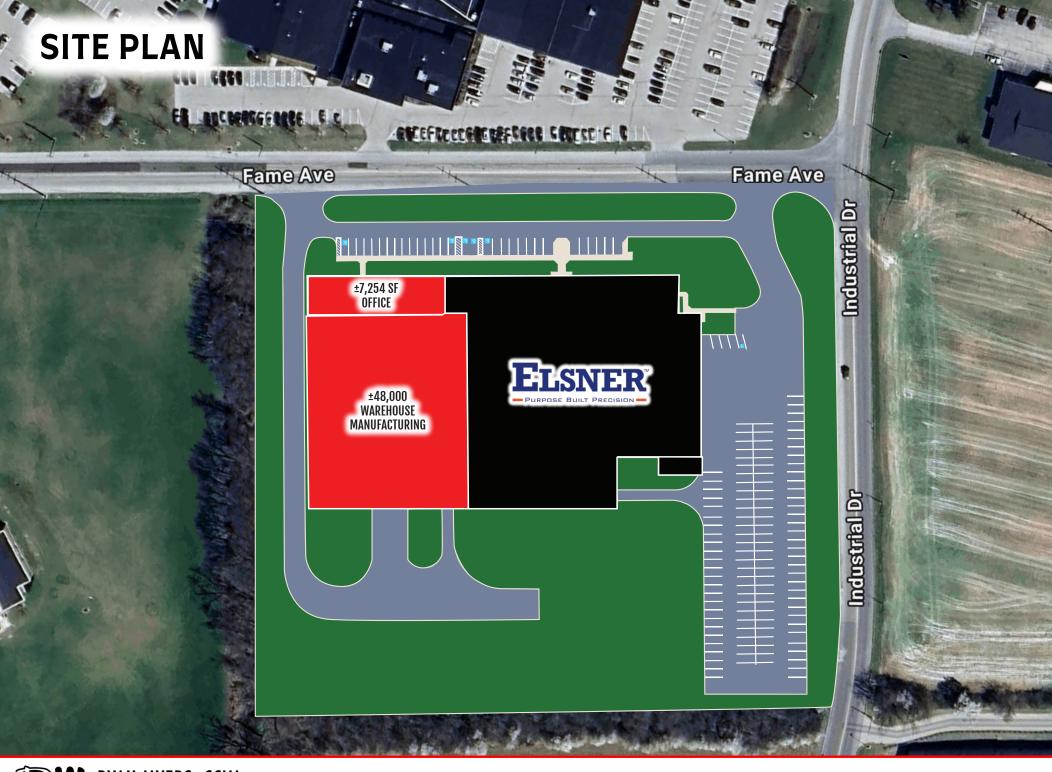

# 475 Fame Ave

HANOVER, PA · 17331























# **Q** OUR LOCATIONS:

#### YORK OFFICE:

3528 Concord Rd. York, PA 17402

#### **EXTON OFFICE:**

1 E. Uwchlan Ave. Suite 409, Exton, PA 19341

### WEST CHESTER OFFICE:

107 E Chestnut St, Suite 107 West Chester, PA 19380

#### LANCASTER OFFICE:

150 Farmington Lane, Suite 201 Lancaster, PA 17601

#### STATE COLLEGE OFFICE:

330 Innovation Blvd, Suite 205 State College, PA 16803

#### **NEW JERSEY OFFICE:**

236 E. Route 38, Suite 130 Moorestown, NJ 08057

## LISTING AGENTS:



#### RYAN MYERS, CCIM

RMyers@bennettwilliams.com

# LANDLORD REPRESENTATION

### TENANT REPRESENTATION

### INVESTMENT SALES

PROPERTY MANAGEMENT



Since its founding in 1956, Bennett Williams Commercial, Inc. has offered full Commercial Real Estate services to the Central Pennsylvania region and beyond.