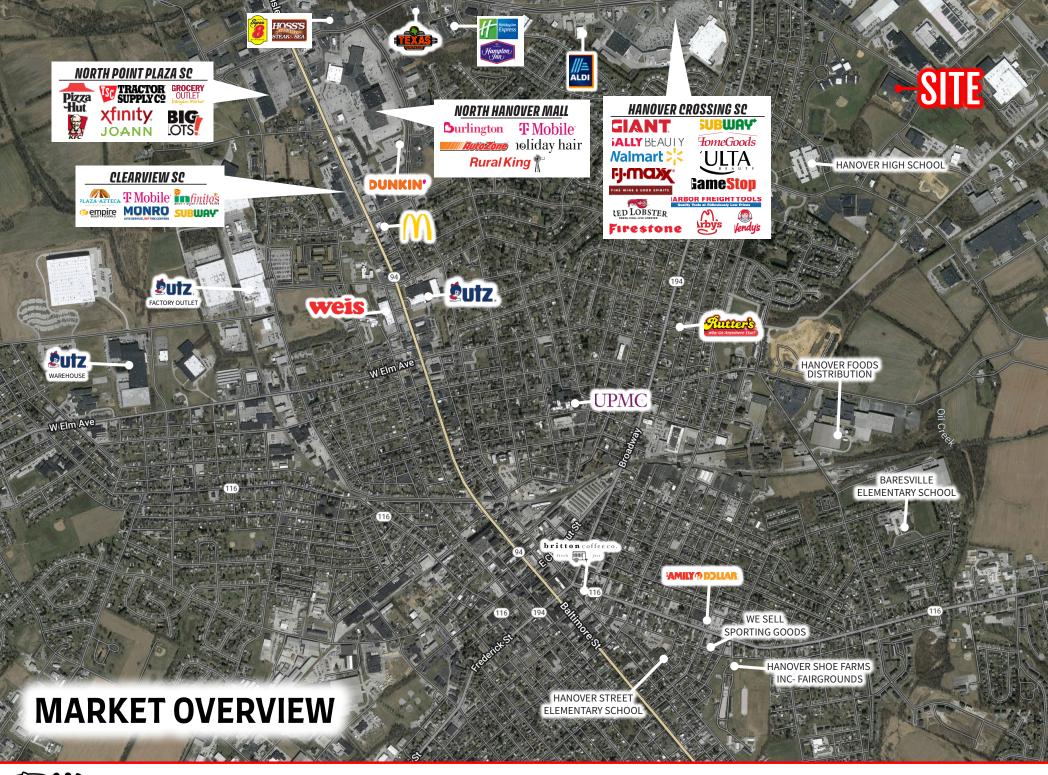

# 475 Fame Ave

HANOVER, PA · 17331























# **Q** OUR LOCATIONS:

#### YORK OFFICE:

3528 Concord Rd. York, PA 17402

#### **EXTON OFFICE:**

1 E. Uwchlan Ave. Suite 409, Exton, PA 19341

### WEST CHESTER OFFICE:

107 E Chestnut St, Suite 107 West Chester, PA 19380

#### LANCASTER OFFICE:

150 Farmington Lane, Suite 201 Lancaster, PA 17601

#### STATE COLLEGE OFFICE:

330 Innovation Blvd, Suite 205 State College, PA 16803

#### **NEW JERSEY OFFICE:**

236 E. Route 38, Suite 130 Moorestown, NJ 08057

## LISTING AGENTS:



#### RYAN MYERS, CCIM

RMyers@bennettwilliams.com

# LANDLORD REPRESENTATION

### TENANT REPRESENTATION

### INVESTMENT SALES

PROPERTY MANAGEMENT



Since its founding in 1956, Bennett Williams Commercial, Inc. has offered full Commercial Real Estate services to the Central Pennsylvania region and beyond. W