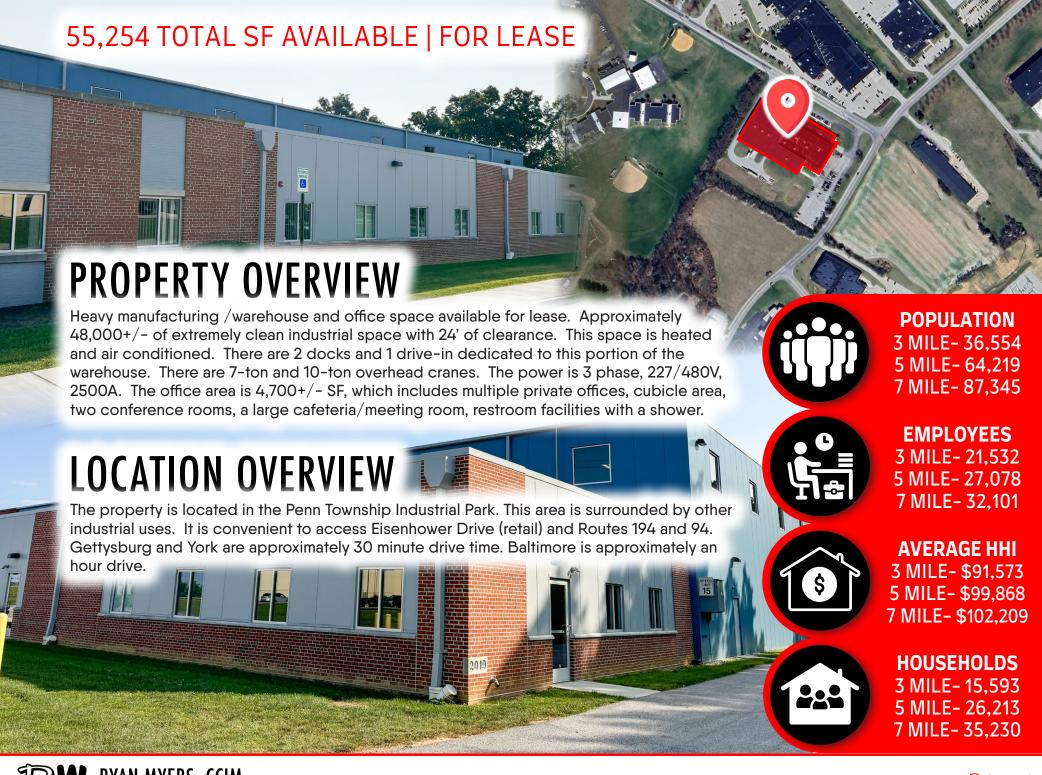

# 475 Fame Ave

HANOVER, PA · 17331























# **Q** OUR LOCATIONS:

#### YORK OFFICE:

3528 Concord Rd. York, PA 17402

#### **EXTON OFFICE:**

1 E. Uwchlan Ave. Suite 409, Exton, PA 19341

### WEST CHESTER OFFICE:

107 E Chestnut St, Suite 107 West Chester, PA 19380

#### LANCASTER OFFICE:

150 Farmington Lane, Suite 201 Lancaster, PA 17601

#### STATE COLLEGE OFFICE:

330 Innovation Blvd, Suite 205 State College, PA 16803

#### **NEW JERSEY OFFICE:**

236 E. Route 38, Suite 130 Moorestown, NJ 08057

## LISTING AGENTS:



#### RYAN MYERS, CCIM

RMyers@bennettwilliams.com

# LANDLORD REPRESENTATION

### TENANT REPRESENTATION

### INVESTMENT SALES

PROPERTY MANAGEMENT



Since its founding in 1956, Bennett Williams Commercial, Inc. has offered full Commercial Real Estate services to the Central Pennsylvania region and beyon