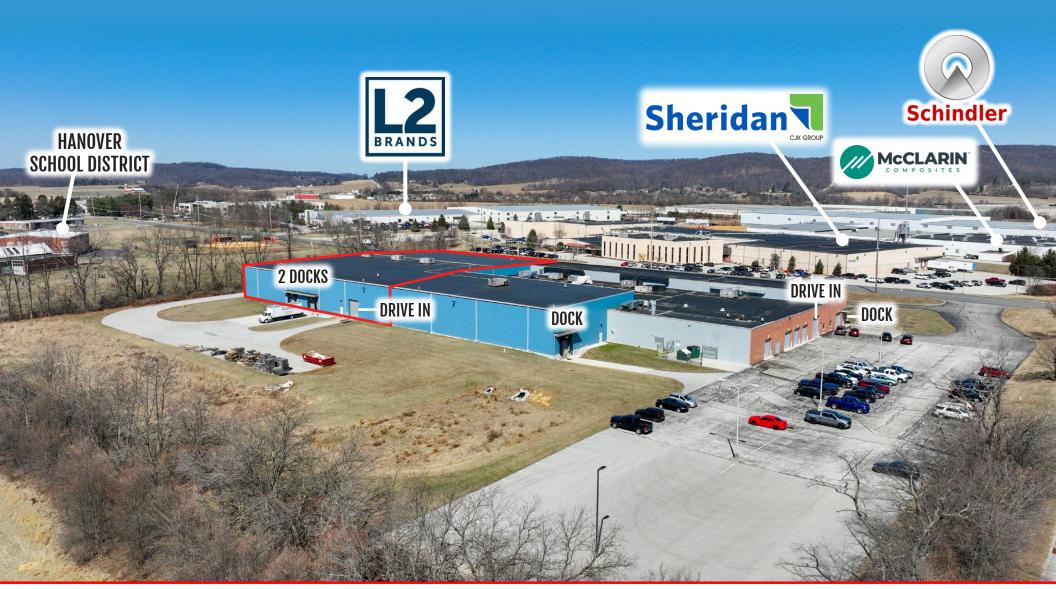

# 475 Fame Ave

HANOVER, PA · 17331























# **Q** OUR LOCATIONS:

#### YORK OFFICE:

3528 Concord Rd. York, PA 17402

#### **EXTON OFFICE:**

1 E. Uwchlan Ave. Suite 409, Exton, PA 19341

### WEST CHESTER OFFICE:

107 E Chestnut St, Suite 107 West Chester, PA 19380

#### LANCASTER OFFICE:

150 Farmington Lane, Suite 201 Lancaster, PA 17601

#### STATE COLLEGE OFFICE:

330 Innovation Blvd, Suite 205 State College, PA 16803

#### **NEW JERSEY OFFICE:**

236 E. Route 38, Suite 130 Moorestown, NJ 08057

## LISTING AGENTS:



#### RYAN MYERS, CCIM

RMyers@bennettwilliams.com

# LANDLORD REPRESENTATION

### TENANT REPRESENTATION

### INVESTMENT SALES

PROPERTY MANAGEMENT



Since its founding in 1956, Bennett Williams Commercial, Inc. has offered full Commercial Real Estate services to the Central Pennsylvania region and bey