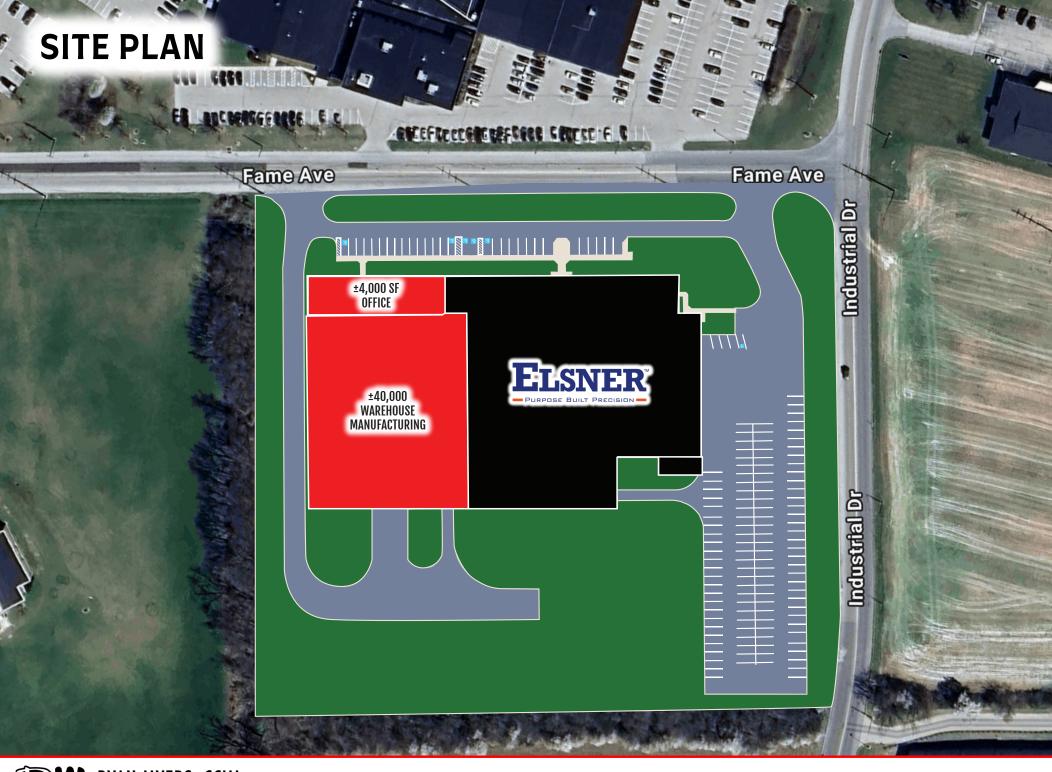

# 475 Fame Ave

HANOVER, PA · 17331





















# **Q** OUR LOCATIONS:

#### YORK OFFICE:

3528 Concord Rd. York, PA 17402

#### **EXTON OFFICE:**

1 E. Uwchlan Ave. Suite 409, Exton, PA 19341

## WEST CHESTER OFFICE:

107 E Chestnut St, Suite 107 West Chester, PA 19380

#### LANCASTER OFFICE:

150 Farmington Lane, Suite 201 Lancaster, PA 17601

#### STATE COLLEGE OFFICE:

330 Innovation Blvd, Suite 205 State College, PA 16803

#### **NEW JERSEY OFFICE:**

236 E. Route 38, Suite 130 Moorestown, NJ 08057

## LISTING AGENTS:



#### RYAN MYERS, CCIM

RMyers@bennettwilliams.com

# LANDLORD REPRESENTATION

## TENANT REPRESENTATION

## INVESTMENT SALES

PROPERTY MANAGEMENT



Since its founding in 1956, Bennett Williams Commercial, Inc. has offered full Commercial Real Estate services to the Central Pennsylvania region and beyond. We