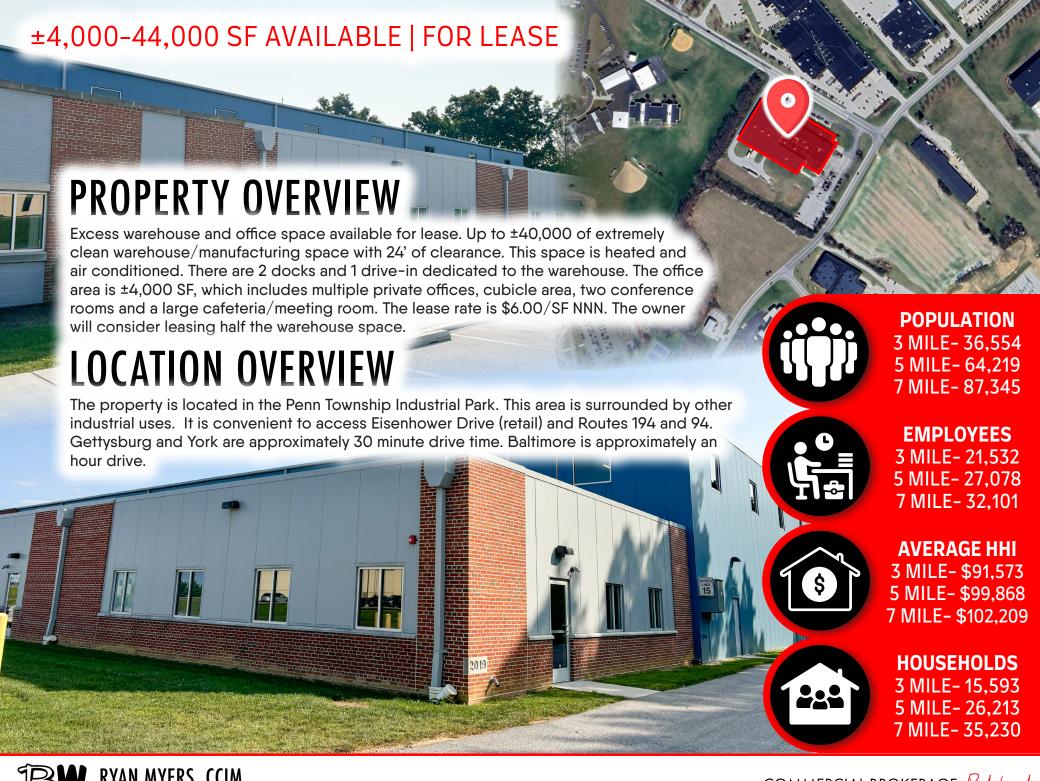

# 475 Fame Ave

HANOVER, PA · 17331





















# **Q** OUR LOCATIONS:

#### YORK OFFICE:

3528 Concord Rd. York, PA 17402

#### **EXTON OFFICE:**

1 E. Uwchlan Ave. Suite 409, Exton, PA 19341

## WEST CHESTER OFFICE:

107 E Chestnut St, Suite 107 West Chester, PA 19380

#### LANCASTER OFFICE:

150 Farmington Lane, Suite 201 Lancaster, PA 17601

#### STATE COLLEGE OFFICE:

330 Innovation Blvd, Suite 205 State College, PA 16803

#### **NEW JERSEY OFFICE:**

236 E. Route 38, Suite 130 Moorestown, NJ 08057

## LISTING AGENTS:



#### RYAN MYERS, CCIM

RMyers@bennettwilliams.com

# LANDLORD REPRESENTATION

## TENANT REPRESENTATION

## INVESTMENT SALES

PROPERTY MANAGEMENT



Since its founding in 1956, Bennett Williams Commercial, Inc. has offered full Commercial Real Estate services to the Central Pennsylvania region and beyond.