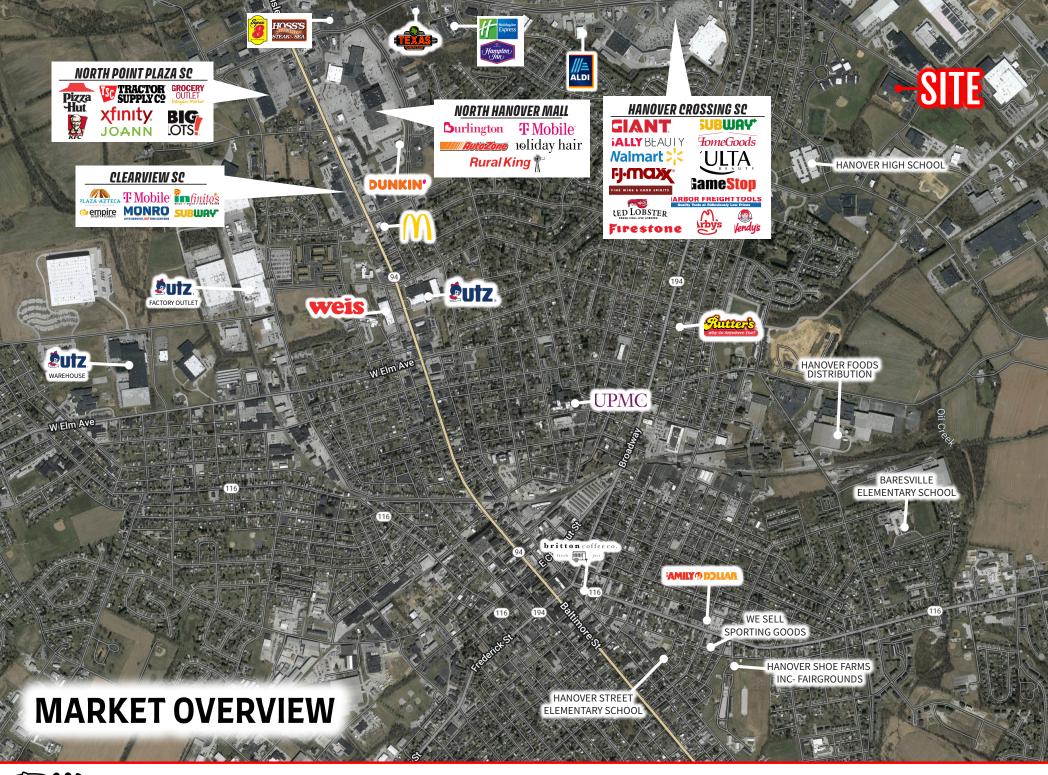

# 475 Fame Ave

HANOVER, PA · 17331





















# **Q** OUR LOCATIONS:

#### YORK OFFICE:

3528 Concord Rd. York, PA 17402

#### **EXTON OFFICE:**

1 E. Uwchlan Ave. Suite 409, Exton, PA 19341

## WEST CHESTER OFFICE:

107 E Chestnut St, Suite 107 West Chester, PA 19380

#### LANCASTER OFFICE:

150 Farmington Lane, Suite 201 Lancaster, PA 17601

#### STATE COLLEGE OFFICE:

330 Innovation Blvd, Suite 205 State College, PA 16803

#### **NEW JERSEY OFFICE:**

236 E. Route 38, Suite 130 Moorestown, NJ 08057

## LISTING AGENTS:



#### RYAN MYERS, CCIM

RMyers@bennettwilliams.com

# LANDLORD REPRESENTATION

## TENANT REPRESENTATION

## INVESTMENT SALES

PROPERTY MANAGEMENT



Since its founding in 1956, Bennett Williams Commercial, Inc. has offered full Commercial Real Estate services to the Central Pennsylvania region and beyond. We h