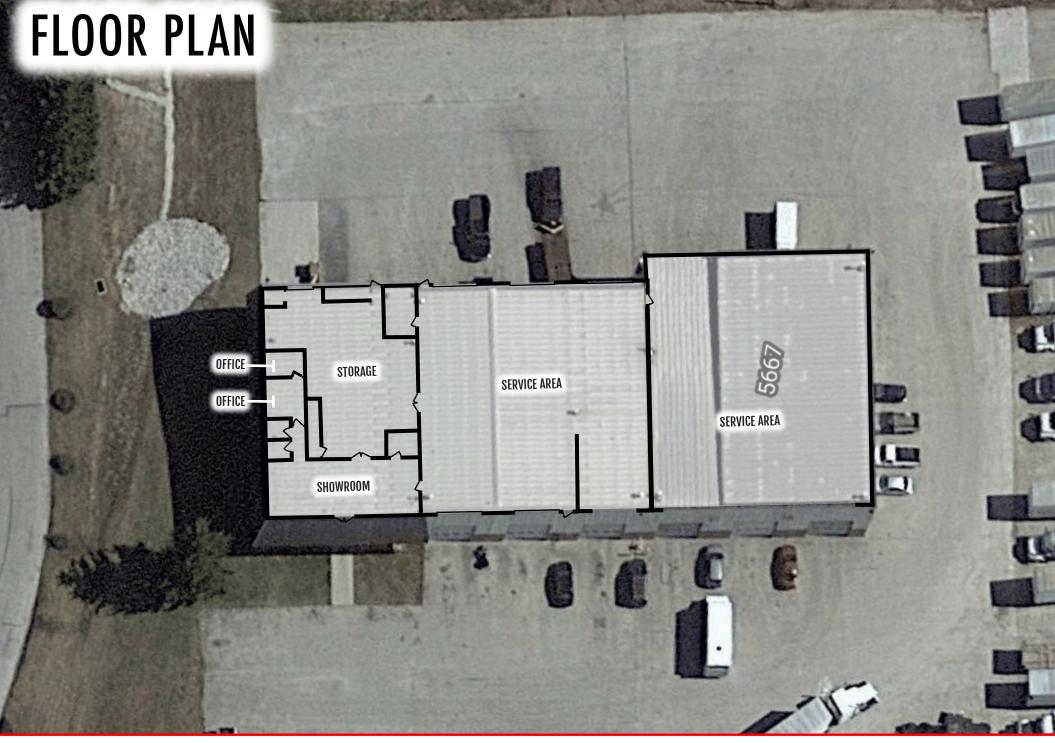

# **PROPERTY OVERVIEW**

Former Action Truck facility is 19,500 SF on approximately 4 acres of land. The property is zoned Commercial. The building has a showroom, several private offices, two storage areas, and a large service area for heavy vehicle repair. The building has six, 14'H, drive-through bays, Three bays are 75' in length and three bays are 85' in length. In addition, the building has an exhaust system, pneumatic lines, pit for oil changes, 2-5 ton overhead cranes, heating throughout the service area. There area surrounding the building is paved. There is also a stoned area for 20+/- trailer parks. The asking rate is \$7.50/SF NNN.