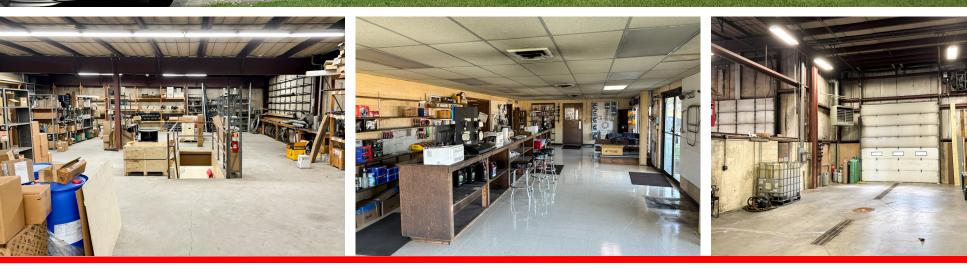

# **PROPERTY OVERVIEW**

Former Action Truck facility is 19,500 SF on approximately 4 acres of land. The property is zoned Commercial. The building has a showroom, several private offices, two storage areas, and a large service area for heavy vehicle repair. The building has six, 14'H, drive-through bays, Three bays are 75' in length and three bays are 85' in length. In addition, the building has an exhaust system, pneumatic lines, pit for oil changes, 2-5 ton overhead cranes, heating throughout the service area. There area surrounding the building is paved. There is also a stoned area for 20+/- trailer parks. The asking rate is \$7.50/SF NNN.