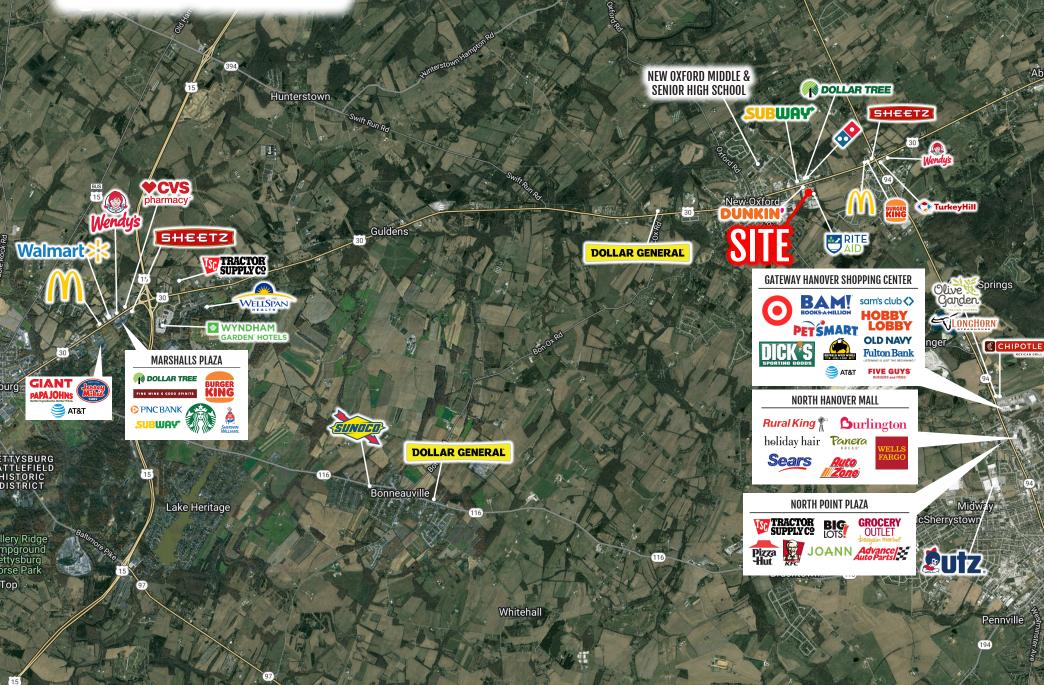

## **LOCATION OVERVIEW**

The Property is located in New Oxford, with signalized access to Route 30. Route 30 offers easy access to Gettysburg, York, and Hanover. The surrounding uses include industrial on Lincoln Street and retail along Route 30.

|   | DEMOGRAPHICS     | 3 MILE   | 5 MILE   | 7 MILE   |
|---|------------------|----------|----------|----------|
|   | POPULATION       | 13,055   | 35,744   | 70,887   |
|   | TOTAL EMPLOYEES  | 4,622    | 14,447   | 29,088   |
| 1 | AVERAGE HHI      | \$97,854 | \$98,515 | \$96,217 |
| - | TOTAL HOUSEHOLDS | 5,182    | 14,739   | 29,117   |