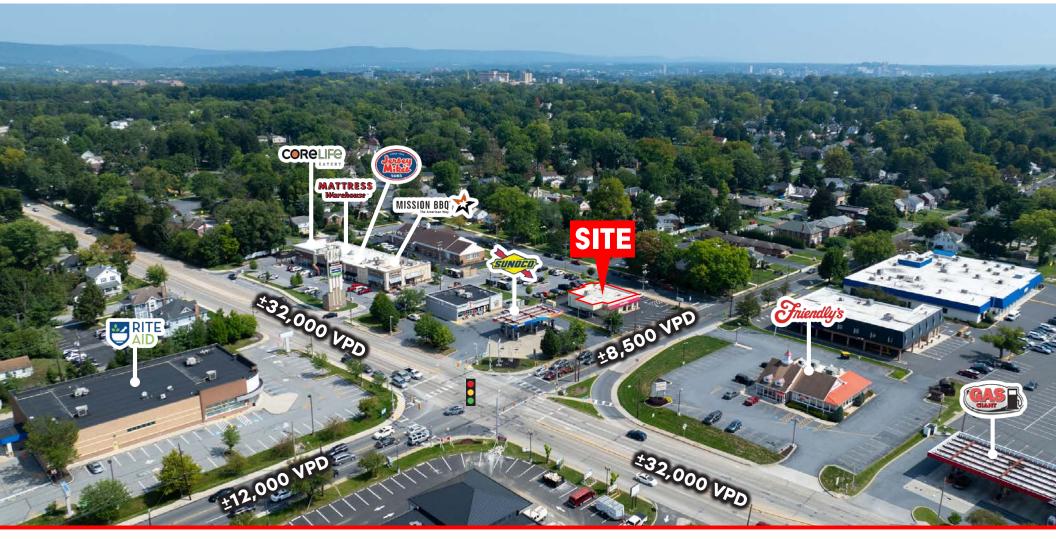

### FOR SALE ± 2,624 SF

**FRANCESCO CONIGLIARO | BRAD ROHRBAUGH | CHAD STINE** FOR SALE INFORMATION: 717.843.5555 | LEARN MORE ONLINE AT WWW.BENNETTWILLIAMS.COM

Auto

51 232,000 VPD

**NEARBY**, **RETAILERS**:

LAIFITNESS GIANT BOSCOVA

CHIPOTLE LENSCRAFTERS VOI

CORELIF

MATTRESS

MISSION BBO

±8,500 VPD

COMMERCIAL BROKERAGE. Redefined.

## **PROPERTY OVERVIEW**

This Former Peoples Bank is a free-standing building (2,624 square feet) located in the heart of Camp Hill, Pa. Sits on the corner of Market Street and N 31st Street. Excellent visibility with perfect signage opportunities. Ample parking with a two lane drive thru. Ideally located right off Route 15 with easy access to Route 11 and Interstate 76.