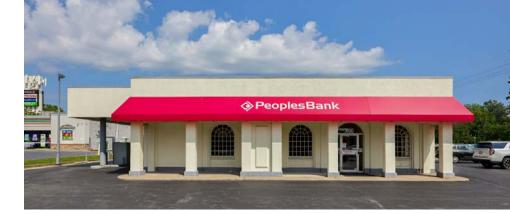

## **PROPERTY OVERVIEW**

This Former Peoples Bank is a free-standing building (2,624 square feet) located in the heart of Camp Hill, Pa. Sits on the corner of Market Street and N 31st Street. Excellent visibility with perfect signage opportunities. Ample parking with a two lane drive thru. Ideally located right off Route 15 with easy access to Route 11 and Interstate 76.