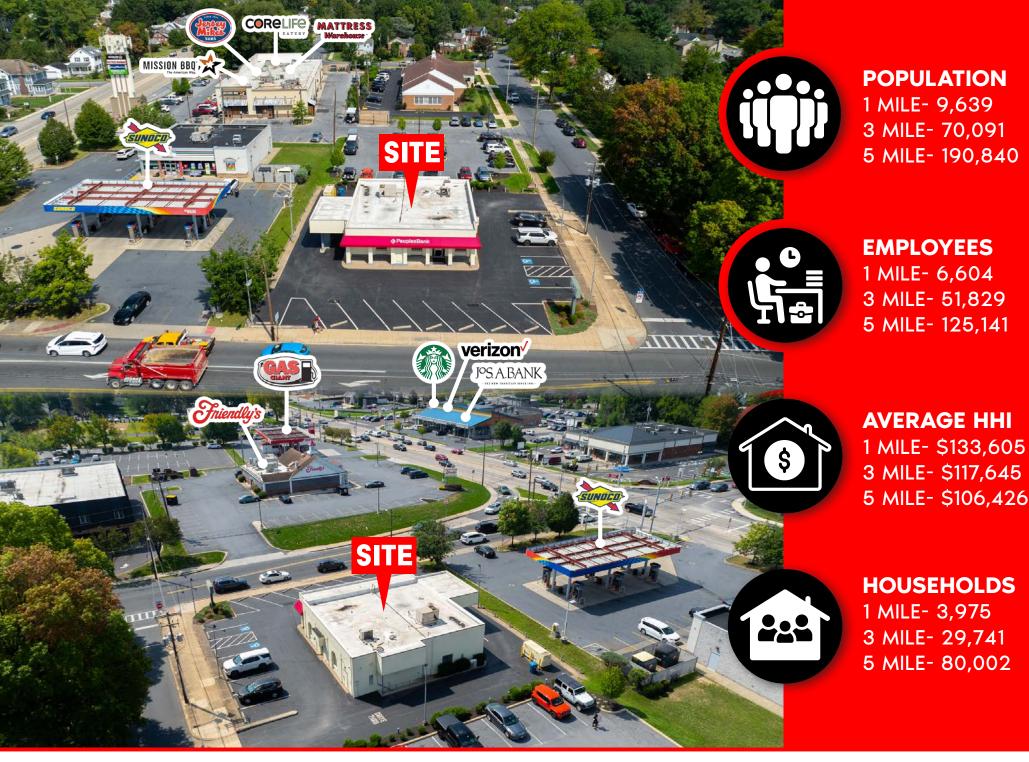

## **PROPERTY OVERVIEW**

This Former Peoples Bank is a free-standing building (2,624 square feet) located in the heart of Camp Hill, Pa. Sits on the corner of Market Street and N 31st Street. Excellent visibility with perfect signage opportunities. Ample parking with a two lane drive thru. Ideally located right off Route 15 with easy access to Route 11 and Interstate 76.