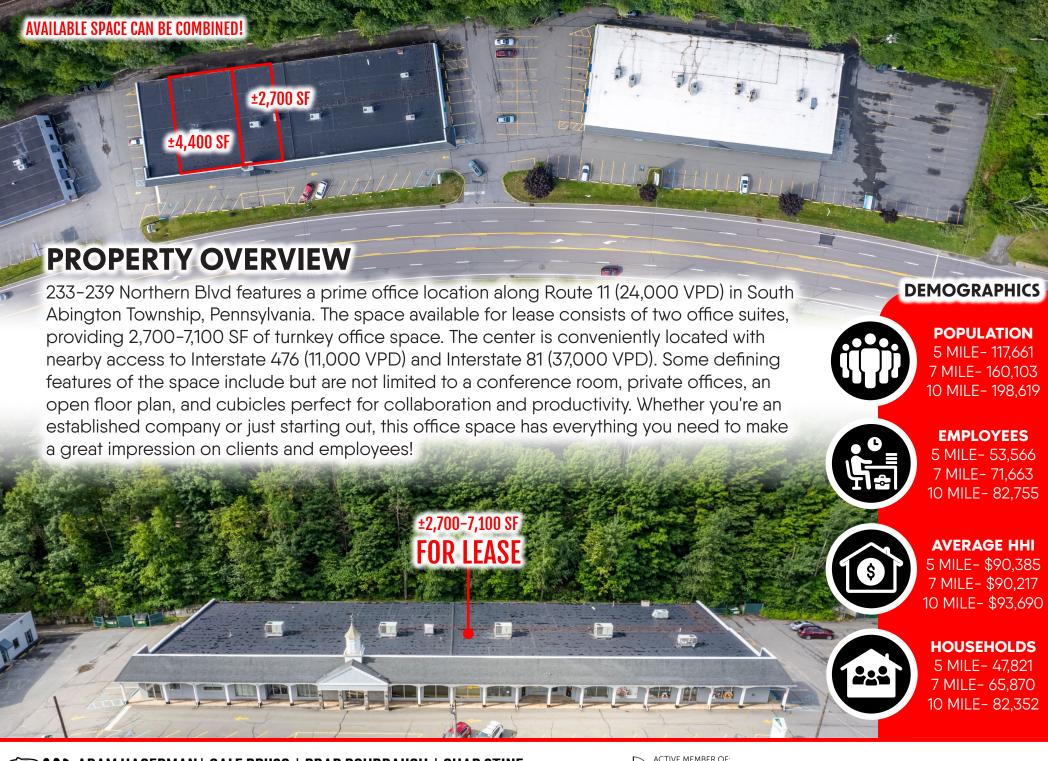

## **OUR LOCATIONS:**

### YORK OFFICE:

3528 Concord Rd. York, PA 17402

### **EXTON OFFICE:**

1 E. Uwchlan Ave. Suite 409, Exton, PA 19341

#### **WEST CHESTER OFFICE:**

107 E Chestnut St, Suite 107 West Chester, PA 19380

## **LANCASTER OFFICE:**

150 Farmington Lane, Suite 201 Lancaster, PA 17601

### **STATE COLLEGE OFFICE:**

330 Innovation Blvd, Suite 205 State College, PA 16803

### **NEW JERSEY OFFICE:**

236 E. Route 38, Suite 130 Moorestown, NJ 08057

## LISTING AGENTS:



## **Adam Hagerman**

ahagerman@bennettwilliams.com



## Cale Bruso

cbruso@bennettwilliams.com



## **Brad Rohrbaugh**

brohrbaugh@bennettwilliams.com



## Chad Stine

cstine@bennettwilliams.com

## **CONTACT US**

717.843.5555 | www.bennettwilliams.com

# LANDLORD REPRESENTATION

# TEN