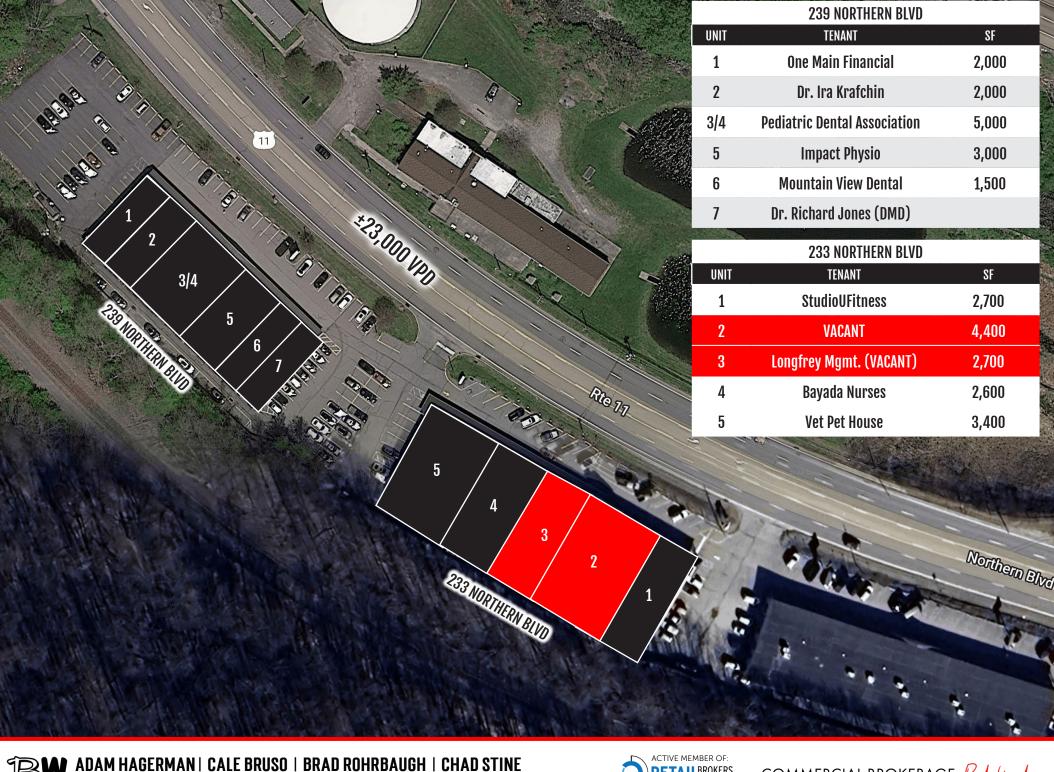

## **OUR LOCATIONS:**

### YORK OFFICE:

3528 Concord Rd. York, PA 17402

### **EXTON OFFICE:**

1 E. Uwchlan Ave. Suite 409, Exton, PA 19341

#### **WEST CHESTER OFFICE:**

107 E Chestnut St, Suite 107 West Chester, PA 19380

## **LANCASTER OFFICE:**

150 Farmington Lane, Suite 201 Lancaster, PA 17601

### **STATE COLLEGE OFFICE:**

330 Innovation Blvd, Suite 205 State College, PA 16803

### **NEW JERSEY OFFICE:**

236 E. Route 38, Suite 130 Moorestown, NJ 08057

## LISTING AGENTS:



## **Adam Hagerman**

ahagerman@bennettwilliams.com



## Cale Bruso

cbruso@bennettwilliams.com



## **Brad Rohrbaugh**

brohrbaugh@bennettwilliams.com



## Chad Stine

cstine@bennettwilliams.com

## **CONTACT US**

717.843.5555 | www.bennettwilliams.com

# LANDLORD REPRESENTATION

# TENANT