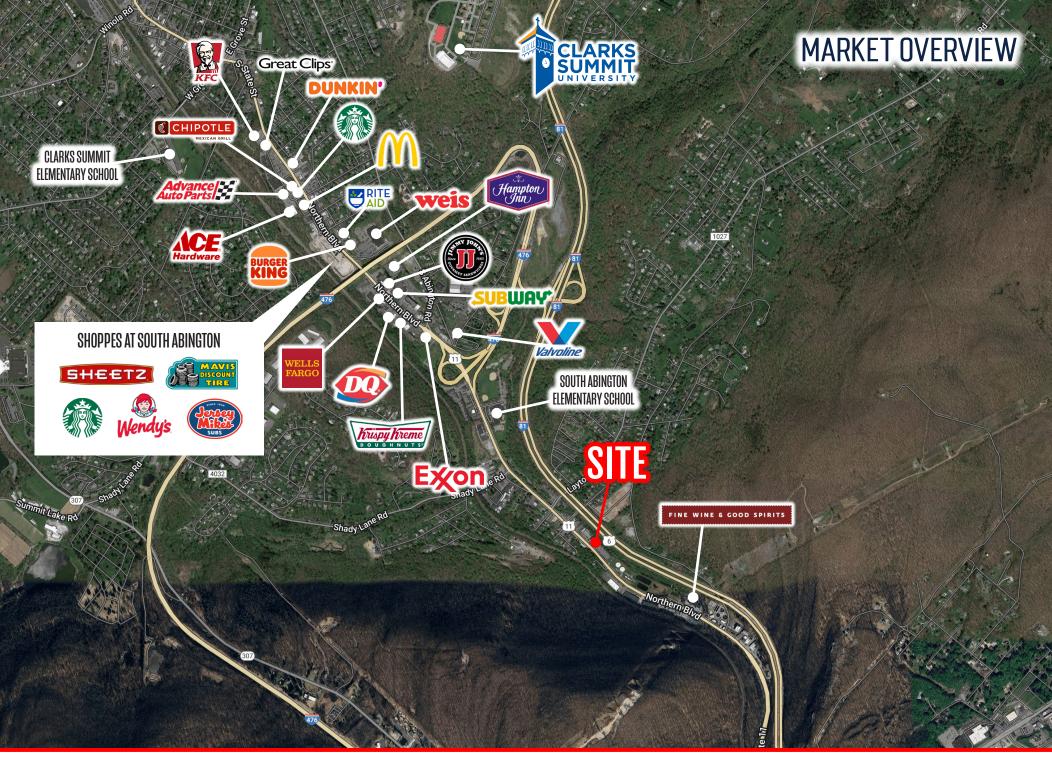

## **OUR LOCATIONS:**

### YORK OFFICE:

3528 Concord Rd. York, PA 17402

### **EXTON OFFICE:**

1 E. Uwchlan Ave. Suite 409, Exton, PA 19341

#### **WEST CHESTER OFFICE:**

107 E Chestnut St, Suite 107 West Chester, PA 19380

## **LANCASTER OFFICE:**

150 Farmington Lane, Suite 201 Lancaster, PA 17601

### **STATE COLLEGE OFFICE:**

330 Innovation Blvd, Suite 205 State College, PA 16803

### **NEW JERSEY OFFICE:**

236 E. Route 38, Suite 130 Moorestown, NJ 08057

## LISTING AGENTS:



## **Adam Hagerman**

ahagerman@bennettwilliams.com



## Cale Bruso

cbruso@bennettwilliams.com



## **Brad Rohrbaugh**

brohrbaugh@bennettwilliams.com



## Chad Stine

cstine@bennettwilliams.com

## **CONTACT US**

717.843.5555 | www.bennettwilliams.com

# LANDLORD REPRESENTATION

# TENANT REPR