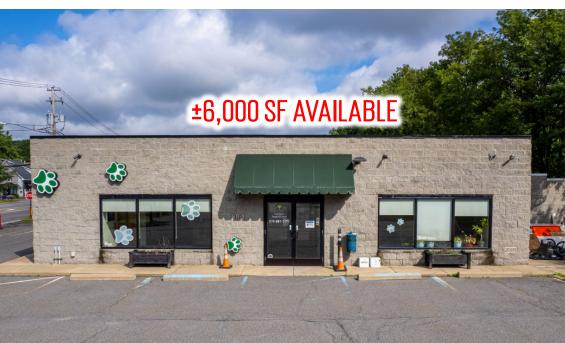

# 318 NORTHERN BLVD

SOUTH ABINGTON, PA | 18411

318 Northern Blvd features a 1.16-acre parcel that holds a 6,000 square-foot, free standing medical building in South Abington Twp, Pennsylvania. This asset was a former Veterinary Clinic and Hospital that was a successful operation for 15+ years. The commercial parcel also offers convenient access to Interstate-476 (±11,000 VPD) and Route 11 (±24,000 VPD). With excellent visibility off Northern Blvd (±23,000 VPD), the property includes ample parking and space for expansion. The property provides a great opportunity for any medical user or investor looking to acquire a turnkey medical facility.