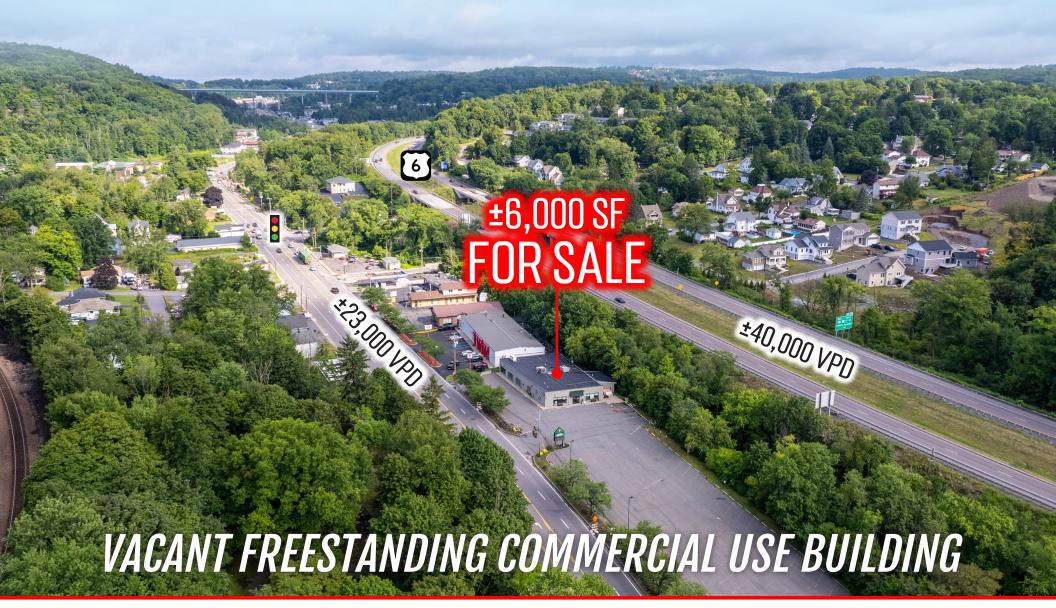

# 318 NORTHERN BLVD

SOUTH ABINGTON, PA | 18411

318 Northern Blvd features a 1.16-acre parcel that holds a 6,000 square-foot, free standing medical building in South Abington Twp, Pennsylvania. This asset was a former Veterinary Clinic and Hospital that was a successful operation for 15+ years. The commercial parcel also offers convenient access to Interstate-476 (±11,000 VPD) and Route 11 (±24,000 VPD). With excellent visibility off Northern Blvd (±23,000 VPD), the property includes ample parking and space for expansion. The property provides a great opportunity for any medical user or investor looking to acquire a turnkey medical facility.