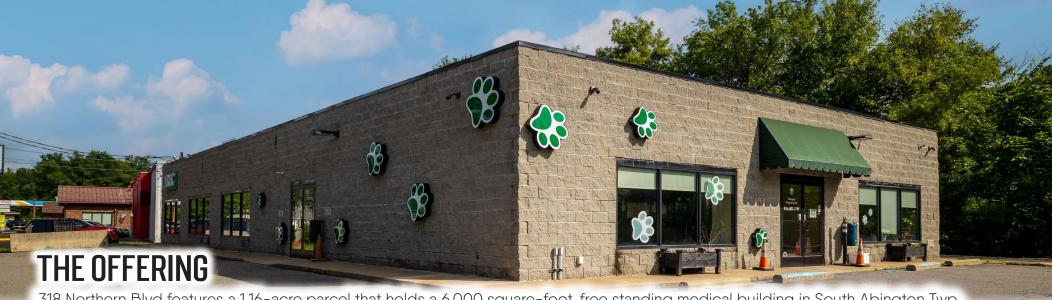

# 318 NORTHERN BLVD

SOUTH ABINGTON, PA | 18411

318 Northern Blvd features a 1.16-acre parcel that holds a 6,000 square-foot, free standing medical building in South Abington Twp, Pennsylvania. This asset was a former Veterinary Clinic and Hospital that was a successful operation for 15+ years. The commercial parcel also offers convenient access to Interstate-476 (±11,000 VPD) and Route 11 (±24,000 VPD). With excellent visibility off Northern Blvd (±23,000 VPD), the property includes ample parking and space for expansion. The property provides a great opportunity for any medical user or investor looking to acquire a turnkey medical facility.