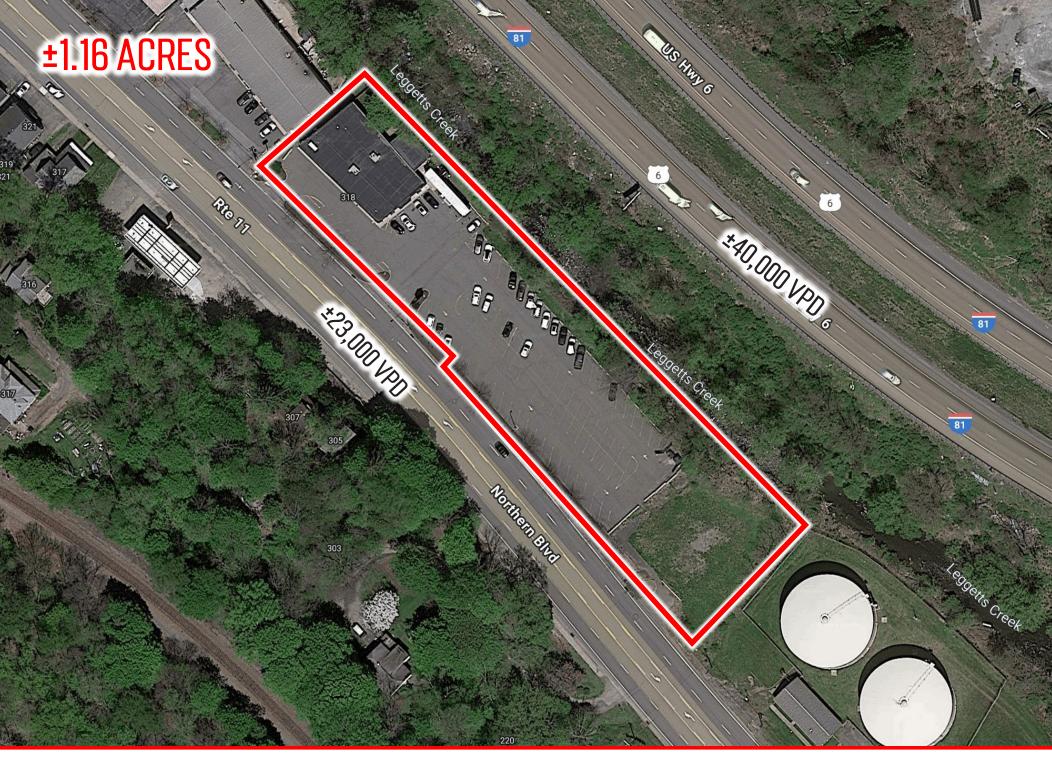

# 318 NORTHERN BLVD

SOUTH ABINGTON, PA | 18411

318 Northern Blvd features a 1.16-acre parcel that holds a 6,000 square-foot, free standing medical building in South Abington Twp, Pennsylvania. This asset was a former Veterinary Clinic and Hospital that was a successful operation for 15+ years. The commercial parcel also offers convenient access to Interstate-476 (±11,000 VPD) and Route 11 (±24,000 VPD). With excellent visibility off Northern Blvd (±23,000 VPD), the property includes ample parking and space for expansion. The property provides a great opportunity for any medical user or investor looking to acquire a turnkey medical facility.