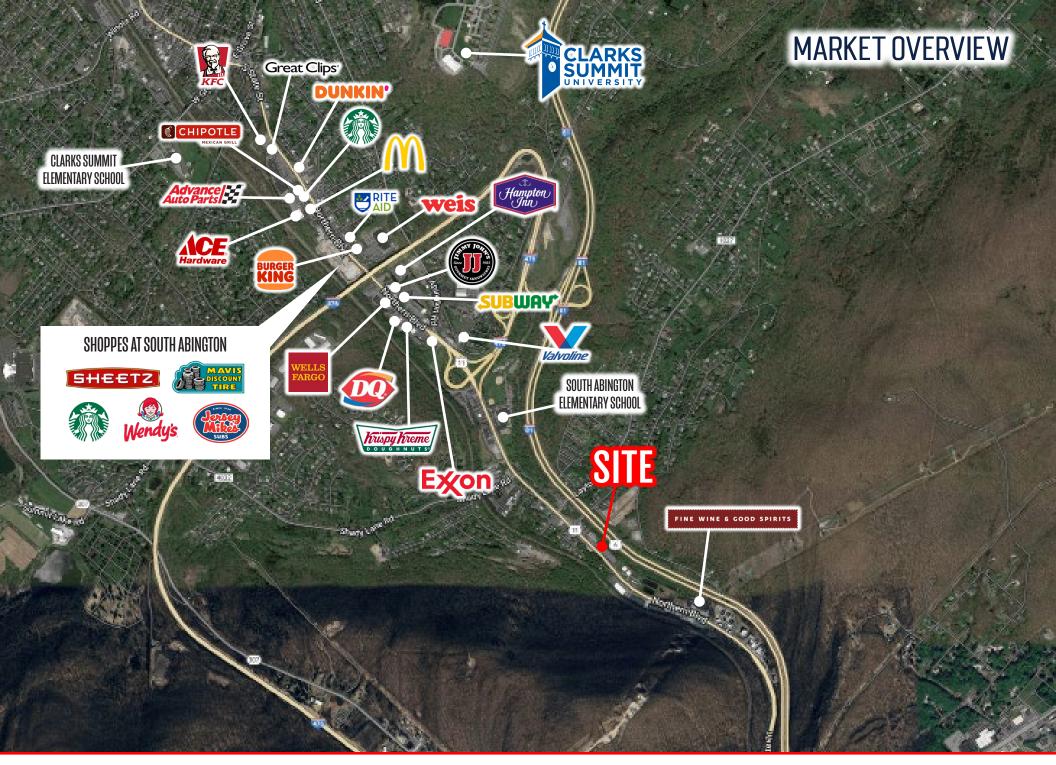

# 318 NORTHERN BLVD

SOUTH ABINGTON, PA | 18411

318 Northern Blvd features a 1.16-acre parcel that holds a 6,000 square-foot, free standing medical building in South Abington Twp, Pennsylvania. This asset was a former Veterinary Clinic and Hospital that was a successful operation for 15+ years. The commercial parcel also offers convenient access to Interstate-476 (±11,000 VPD) and Route 11 (±24,000 VPD). With excellent visibility off Northern Blvd (±23,000 VPD), the property includes ample parking and space for expansion. The property provides a great opportunity for any medical user or investor looking to acquire a turnkey medical facility.