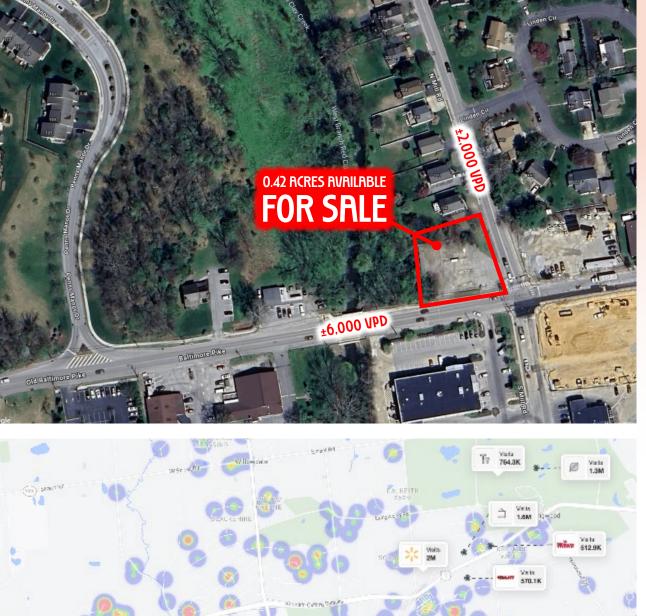

COMMERCIAL BROKERAGE Redefined

0.42 RCRES RVAILABLE

## **PROPERTY OVERVIEW**

Excited to announce this Great Redevelopment opportunity. 701 West State Street, Kennett Square is a 0.42 acre Signalized Corner property. Zoned C-2 Long list of uses permitted. Currently showing with two access points to the property from West State Street and Mill Road. Sits across the street from a Newly built apartment complex of 166 units, two blocks away from Victory Brewing Company.

**NEARBY PLACER.AI STATS** Wawa **DUNKIN' 482.7K VISITS 170.8K VISITS 487.9K VISITS** IN THE LAST YEAR IN THE LAST YEAR IN THE LAST YEAR **BIG** LOTS DOLLAR TREE **106.3K VISITS 111.6K VISITS 329K VISITS** IN THE LAST YEAR IN THE LAST YEAR IN THE LAST YEAR

| DEMOGRAPHICS                                                                                 | 3 MILE    | 5 MILE    | 7 MILE    |
|----------------------------------------------------------------------------------------------|-----------|-----------|-----------|
| <b>ip:</b> Population                                                                        | 23,174    | 49,422    | 90,099    |
| TOTAL EMPLOYEES                                                                              | 12,905    | 21,310    | 30,434    |
| <b>O</b> AVERAGE HHI                                                                         | \$177,429 | \$201,711 | \$200,666 |
| 1000 TOTAL HOUSEHOLDS                                                                        | 8,387     | 17,970    | 32,589    |
| <b>TRAFFIC COUNTS:</b><br>W BALTIMORE PIKE: ±6,000 VPD<br>KENNETT OXFORD BYPASS: ±32,000 VPD |           |           |           |