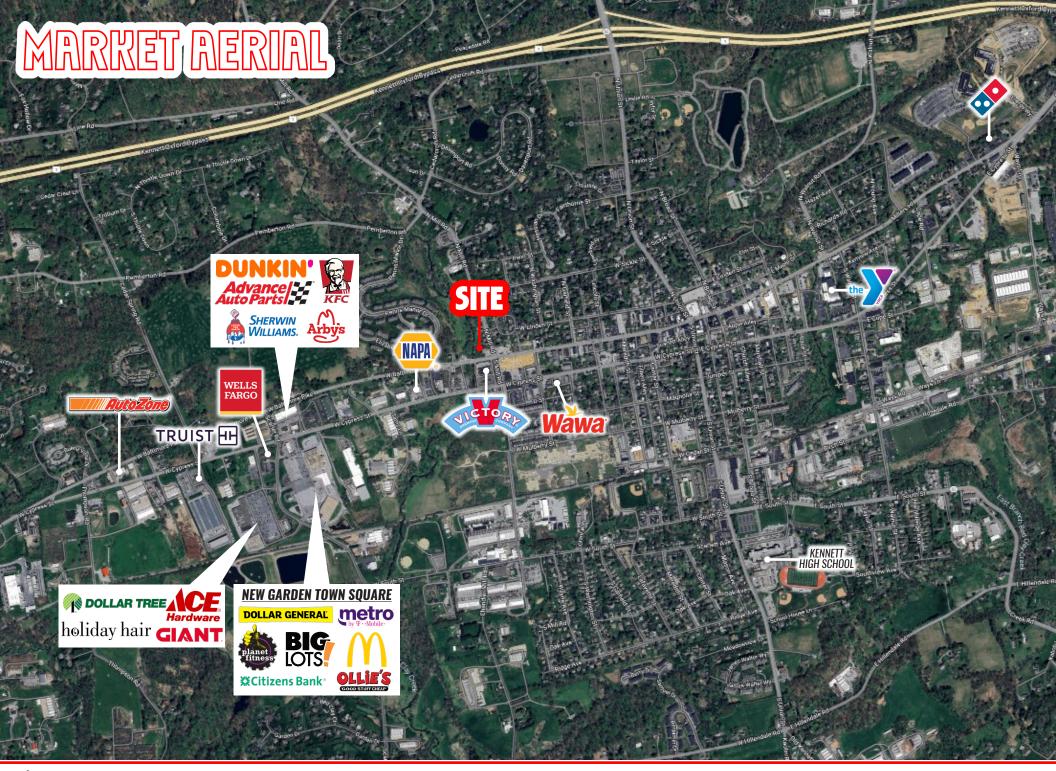

## **PROPERTY OVERVIEW**

Excited to announce this Great Redevelopment opportunity. 701 West State Street, Kennett Square is a 0.42 acre Signalized Corner property. Zoned C-2 Long list of uses permitted. Currently showing with two access points to the property from West State Street and Mill Road. Sits across the street from a Newly built apartment complex of 166 units, two blocks away from Victory Brewing Company.

**NEARBY PLACER.AI STATS** Wawa **DUNKIN' 482.7K VISITS 170.8K VISITS 487.9K VISITS** IN THE LAST YEAR IN THE LAST YEAR IN THE LAST YEAR **BIG** LOTS DOLLAR TREE **106.3K VISITS 111.6K VISITS 329K VISITS** IN THE LAST YEAR IN THE LAST YEAR IN THE LAST YEAR