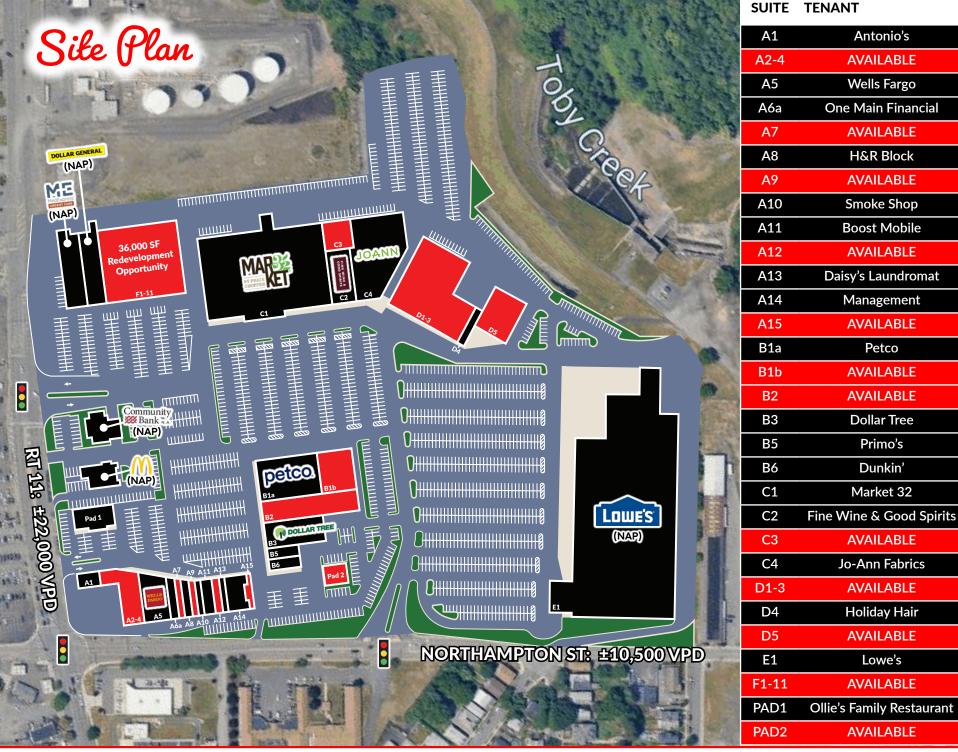

# **HOUSEHOLDS**

3 MILE- 39,339 5 MILE- 54,119 7 MILE- 71,962

SF

1,725

1,200-5,263

7,477

1,668

1,377

1,900

1,360 1,222

2,032

1,550

1,280

2,590

2,222

12,450

12,933

10,500

10,500

2,908 2,536

69,925

6,118

6,707

24,000

31,700

1,500

10,066

137,933

36,000

5,287 2,500