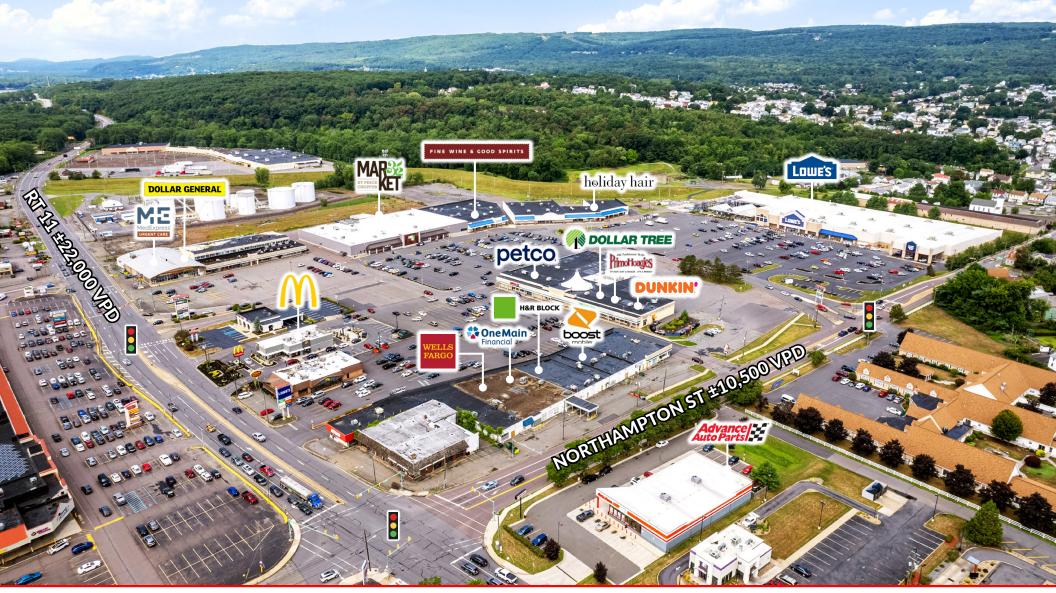

# Property Overview

The West Side Mall is a grocery anchored retail center located on the northern end of Wilkes Barre in Luzerne County, Pennsylvania. Strategically positioned at a signalized intersection along Route 11(±22,000 VPD), West Side Mall features an array of national tenants including Lowes, Market 32, McDonald's, Dunkin Donuts, Wells Fargo and more. This center serves as the one-stop shop for all residents local to the Pittston market. Contact our team today