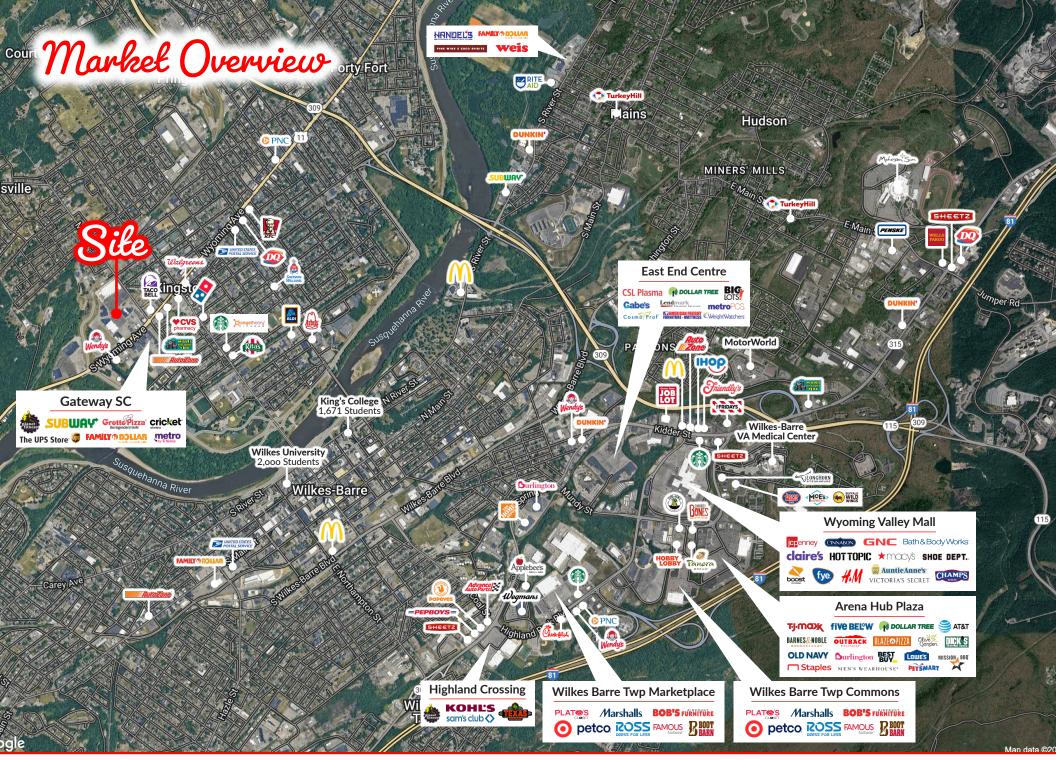

# Property Overview

The West Side Mall is a grocery anchored retail center located on the northern end of Wilkes Barre in Luzerne County, Pennsylvania. Strategically positioned at a signalized intersection along Route 11(±22,000 VPD), West Side Mall features an array of national tenants including Lowes, Market 32, McDonald's, Dunkin Donuts, Wells Fargo and more. This center serves as the one-stop shop for all residents local to the Pittston market. Contact our team today