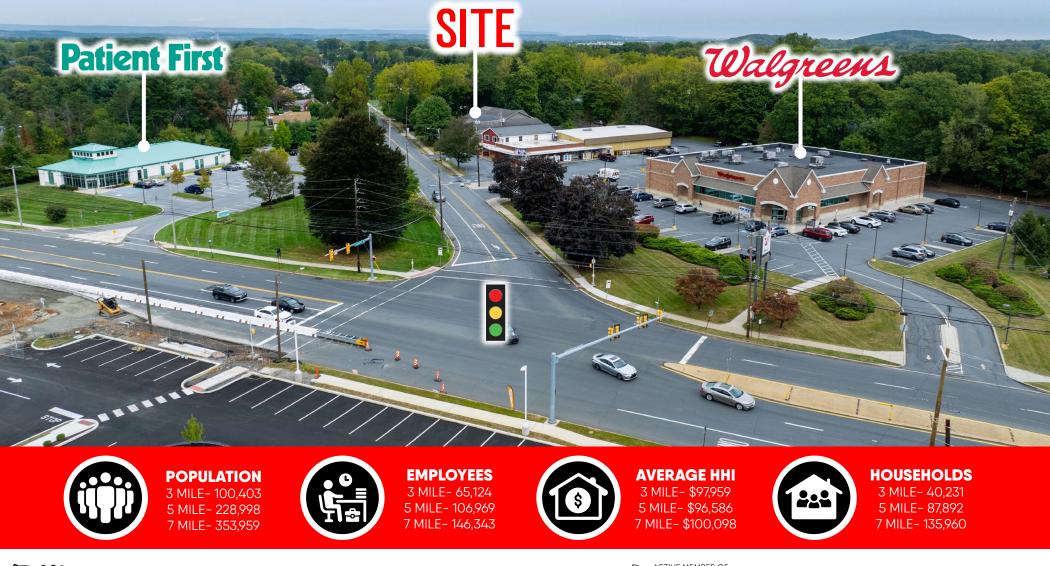

## **PROPERTY OVERVEW**

2346 Jacksonville Road, Bethlehem, PA is a 15,000 square-foot office space with easy access to Route 22 (±24,000 VPD) and 378 (±11,000 VPD). This space is available for purchase or lease, with neighboring retailers, such as Weis Markets, Harbor Freight, McDonalds, and Burger King.