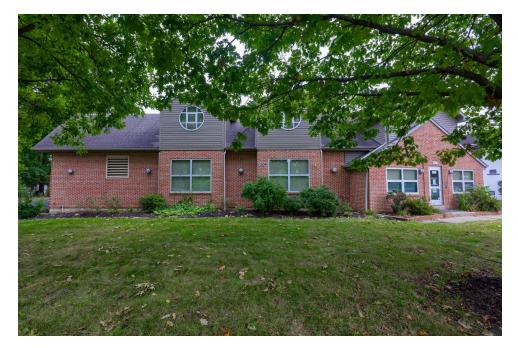

## **PROPERTY OVERVEW**

2346 Jacksonville Road, Bethlehem, PA is a 15,000 square-foot office space with easy access to Route 22 (±24,000 VPD) and 378 (±11,000 VPD). This space is available for purchase or lease, with neighboring retailers, such as Weis Markets, Harbor Freight, McDonalds, and Burger King.