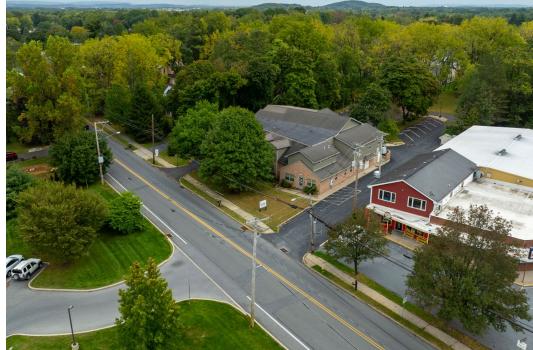

## **PROPERTY OVERVEW**

2346 Jacksonville Road, Bethlehem, PA is a 15,000 square-foot office space with easy access to Route 22 (±24,000 VPD) and 378 (±11,000 VPD). This space is available for purchase or lease, with neighboring retailers, such as Weis Markets, Harbor Freight, McDonalds, and Burger King.