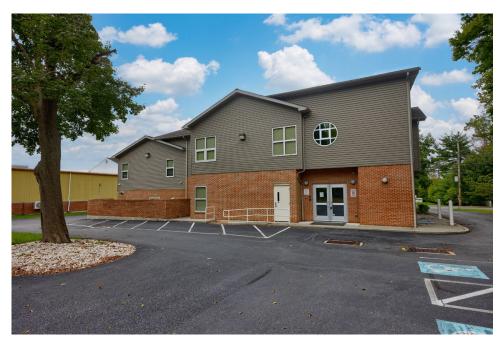

## **PROPERTY OVERVEW**

2346 Jacksonville Road, Bethlehem, PA is a 15,000 square-foot office space with easy access to Route 22 (±24,000 VPD) and 378 (±11,000 VPD). This space is available for purchase or lease, with neighboring retailers, such as Weis Markets, Harbor Freight, McDonalds, and Burger King.