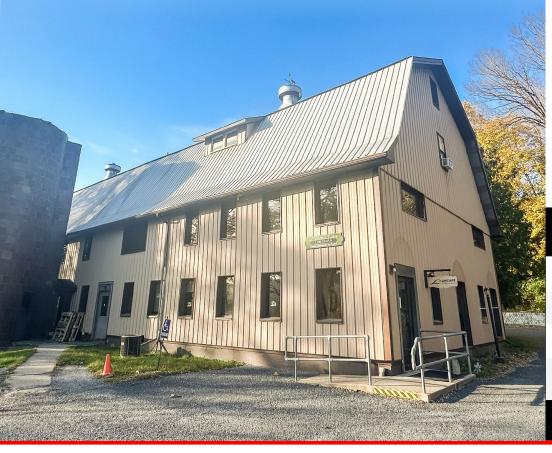

### **PROPERTY OVERVIEW**

Prime corner for sale/lease on 3.4 acres on Fairfield Dr. and Lycoming Mall Dr, Montoursville. The lot is on a signalized corner between Montoursville and Muncy. It's an ideal redevelopment opportunity or assume a multitenant investment property. The site currently consists of 5 commercial buildings and 2 residential buildings with a total of 21,942 rentable sf. Sale price is \$2,250,000 or land lease price is negotiable. Contact us for more details at 717-843-5555.

# HIGHLIGHTS

- Many possibilities for this iconic site Redevelop or assume a multi-tenant investment
- 3.4 acres available for lease or sale on signalized corner
- Currently, there are 7 commercial & residential buildings with a farmhouse theme
- DOT improvements have been completed on the corridor
- Just off I-180 and convenient to Lycoming Crossings and The District