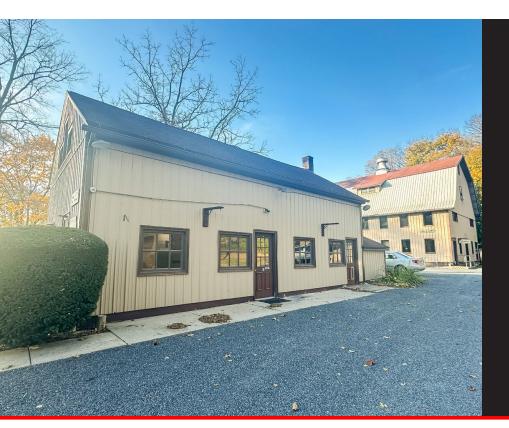

### **PROPERTY OVERVIEW**

Prime corner for sale/lease on 3.4 acres on Fairfield Dr. and Lycoming Mall Dr, Montoursville. The lot is on a signalized corner between Montoursville and Muncy. It's an ideal redevelopment opportunity or assume a multitenant investment property. The site currently consists of 5 commercial buildings and 2 residential buildings with a total of 21,942 rentable sf. Sale price is \$2,250,000 or land lease price is negotiable. Contact us for more details at 717-843-5555.

# HIGHLIGHTS

- Many possibilities for this iconic site Redevelop or assume a multi-tenant investment
- 3.4 acres available for lease or sale on signalized corner
- Currently, there are 7 commercial & residential buildings with a farmhouse theme
- DOT improvements have been completed on the corridor
- Just off I-180 and convenient to Lycoming Crossings and The District