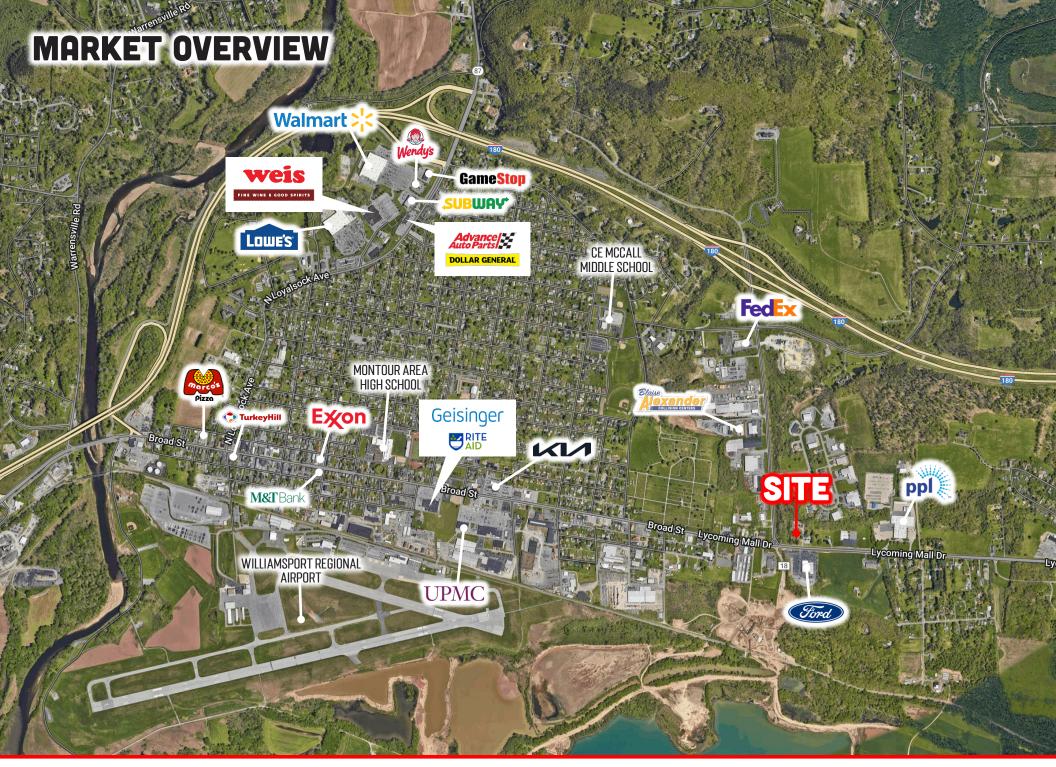

### **PROPERTY OVERVIEW**

Prime corner for sale/lease on 3.4 acres on Fairfield Dr. and Lycoming Mall Dr, Montoursville. The lot is on a signalized corner between Montoursville and Muncy. It's an ideal redevelopment opportunity or assume a multitenant investment property. The site currently consists of 5 commercial buildings and 2 residential buildings with a total of 21,942 rentable sf. Sale price is \$2,250,000 or land lease price is negotiable. Contact us for more details at 717-843-5555.

# LOCATION

The property is on the signalized corner of Fairfield Rd (5,869 VPD) & Lycoming Mall Drive (6,283 VPD) extends from Muncy, thorough Montoursville before joining I–180 (28,000 VPD), a major throughfare in North Central PA. The Williamsport Regional Airport is only 3 miles away.

TRAFFIC COUNTS: I-180 ±30,000 VPD | LYCOMING MALL DR ±9,000 VPD

### TRADE AREA

There are 113,605 people in 47,022 homes with a median household income of \$60,494 in Lycoming County. The Williamsport Regional Airport is only 3 miles away. Pennsylvania College of Technology and UPMC are some of the largest employers in the area. Lycoming County is home to the Little League World Series as well as Lycoming College and Pennsylvania College of Technology. The LLWS has had over 40,000 attendees while Lycoming College and Penn College are home to over 6,000 students combined.

# HIGHLIGHTS

- Many possibilities for this iconic site Redevelop or assume a multi-tenant investment
- 3.4 acres available for lease or sale on signalized corner
- Currently, there are 7 commercial & residential buildings with a farmhouse theme
- DOT improvements have been completed on the corridor
- Just off I-180 and convenient to Lycoming Crossings and The District