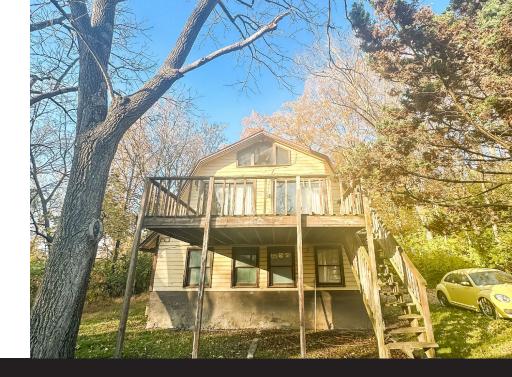

### **PROPERTY OVERVIEW**

Prime corner for sale/lease on 3.4 acres on Fairfield Dr. and Lycoming Mall Dr, Montoursville. The lot is on a signalized corner between Montoursville and Muncy. It's an ideal redevelopment opportunity or assume a multitenant investment property. The site currently consists of 5 commercial buildings and 2 residential buildings with a total of 21,942 rentable sf. Sale price is \$2,250,000 or land lease price is negotiable. Contact us for more details at 717-843-5555.

# HIGHLIGHTS

- Many possibilities for this iconic site Redevelop or assume a multi-tenant investment
- 3.4 acres available for lease or sale on signalized corner
- Currently, there are 7 commercial & residential buildings with a farmhouse theme
- DOT improvements have been completed on the corridor
- Just off I-180 and convenient to Lycoming Crossings and The District