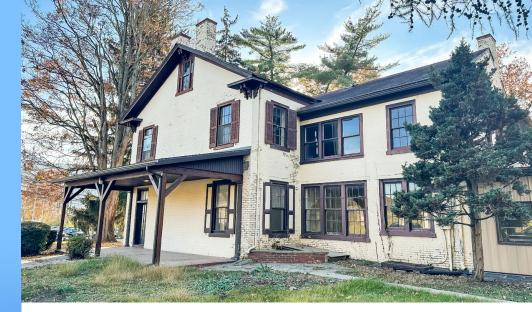

### **PROPERTY OVERVIEW**

Prime corner for sale/lease on 3.4 acres on Fairfield Dr. and Lycoming Mall Dr, Montoursville. The lot is on a signalized corner between Montoursville and Muncy. It's an ideal redevelopment opportunity or assume a multitenant investment property. The site currently consists of 5 commercial buildings and 2 residential buildings with a total of 21,942 rentable sf. Sale price is \$2,250,000 or land lease price is negotiable. Contact us for more details at 717-843-5555.

# HIGHLIGHTS

- Many possibilities for this iconic site Redevelop or assume a multi-tenant investment
- 3.4 acres available for lease or sale on signalized corner
- Currently, there are 7 commercial & residential buildings with a farmhouse theme
- DOT improvements have been completed on the corridor
- Just off I-180 and convenient to Lycoming Crossings and The District