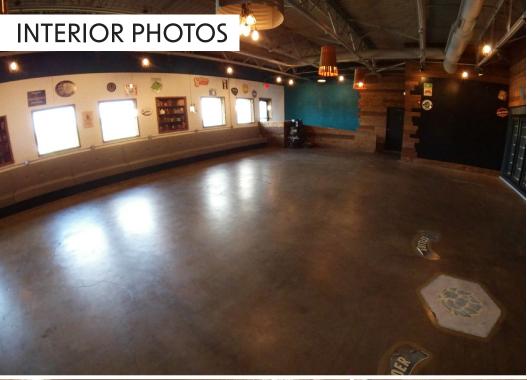

# PROPERTY OVERVIEW

Discover an exceptional opportunity at the fully remodeled ReVi Harrisburg, offering up to 10,000 square feet of turnkey restaurant space with options for two separate restaurant/retail spaces for lease. This prime location is part of a vibrant property that includes 195 modern residential rental units, catering to both short- and long-term residents. Strategically situated just off Interstate 83 (±70,000 VPD) and the PA Turnpike (±38,000 VPD), the site enjoys high visibility and easy access. You'll be in great company with nearby establishments like Holiday Inn Express, McDonald's, Pizza Hut, Rutter's, and Yellow Breeches Sports Center, making it a perfect spot to attract a steady flow of customers. Visit www.reviharrisburg.com for more information on the residential operations.