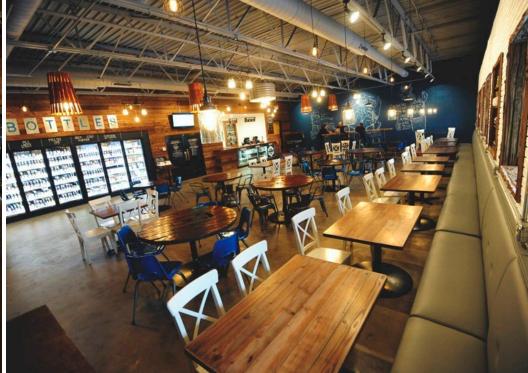

# PROPERTY OVERVIEW

Discover an exceptional opportunity at the fully remodeled ReVi Harrisburg, offering up to 10,000 square feet of turnkey restaurant space with options for two separate restaurant/retail spaces for lease. This prime location is part of a vibrant property that includes 195 modern residential rental units, catering to both short- and long-term residents. Strategically situated just off Interstate 83 (±70,000 VPD) and the PA Turnpike (±38,000 VPD), the site enjoys high visibility and easy access. You'll be in great company with nearby establishments like Holiday Inn Express, McDonald's, Pizza Hut, Rutter's, and Yellow Breeches Sports Center, making it a perfect spot to attract a steady flow of customers. Visit www.reviharrisburg.com for more information on the residential operations.