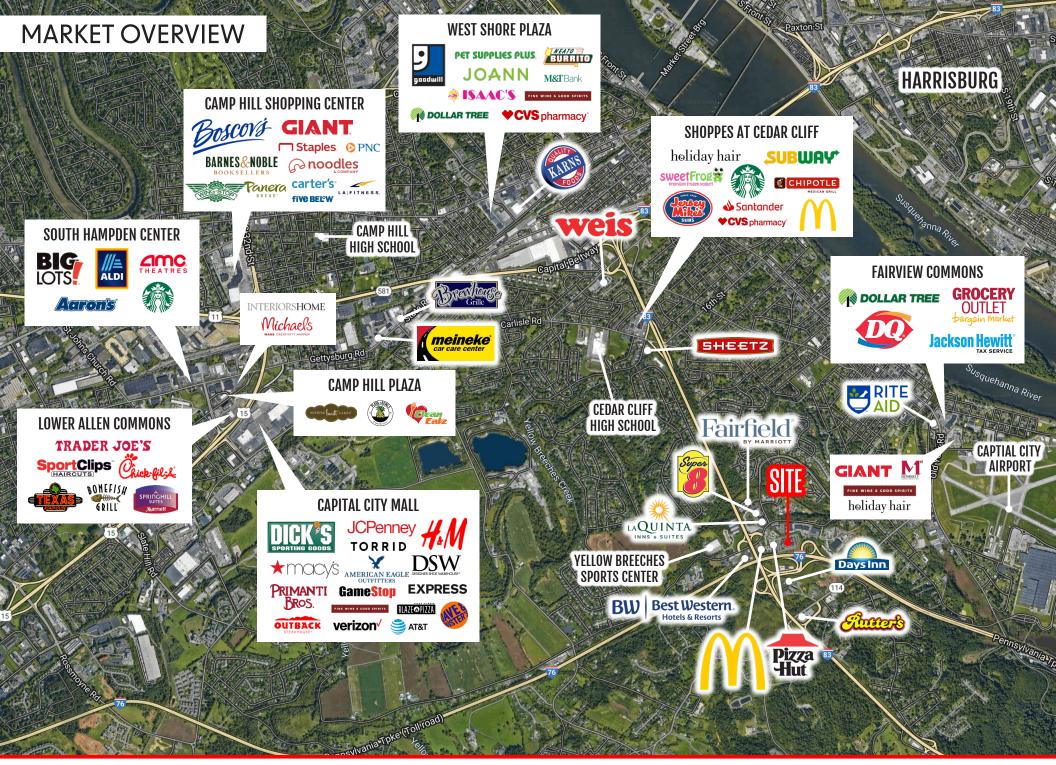

# PROPERTY OVERVIEW

Discover an exceptional opportunity at the fully remodeled ReVi Harrisburg, offering up to 10,000 square feet of turnkey restaurant space with options for two separate restaurant/retail spaces for lease. This prime location is part of a vibrant property that includes 195 modern residential rental units, catering to both short- and long-term residents. Strategically situated just off Interstate 83 (±70,000 VPD) and the PA Turnpike (±38,000 VPD), the site enjoys high visibility and easy access. You'll be in great company with nearby establishments like Holiday Inn Express, McDonald's, Pizza Hut, Rutter's, and Yellow Breeches Sports Center, making it a perfect spot to attract a steady flow of customers. Visit www.reviharrisburg.com for more information on the residential operations.