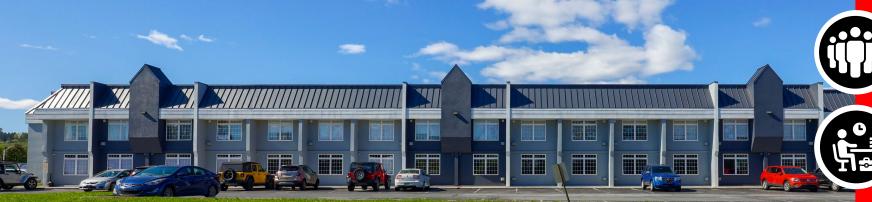

# ReVi Harrisburg

148 SHERATON DRIVE • NEW CUMBERLAND • PA 17070 FULLY BUILT OUT RESTAURANT SPACE ±2,000-10,000 SF AVAILABLE ±38,000 VPD FOR LEASE

# PROPERTY OVERVIEW

Discover an exceptional opportunity at the fully remodeled ReVi Harrisburg, offering up to 10,000 square feet of turnkey restaurant space with options for two separate restaurant/retail spaces for lease. This prime location is part of a vibrant property that includes 195 modern residential rental units, catering to both short- and long-term residents. Strategically situated just off Interstate 83 (±70,000 VPD) and the PA Turnpike (±38,000 VPD), the site enjoys high visibility and easy access. You'll be in great company with nearby establishments like Holiday Inn Express, McDonald's, Pizza Hut, Rutter's, and Yellow Breeches Sports Center, making it a perfect spot to attract a steady flow of customers. Visit www.reviharrisburg.com for more information on the residential operations.