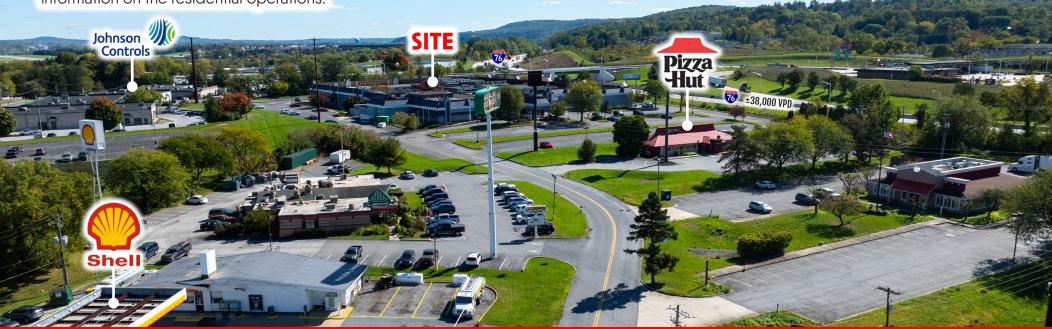

# PROPERTY OVERVIEW

Discover an exceptional opportunity at the fully remodeled ReVi Harrisburg, offering up to 10,000 square feet of turnkey restaurant space with options for two separate restaurant/retail spaces for lease. This prime location is part of a vibrant property that includes 195 modern residential rental units, catering to both short- and long-term residents. Strategically situated just off Interstate 83 (±70,000 VPD) and the PA Turnpike (±38,000 VPD), the site enjoys high visibility and easy access. You'll be in great company with nearby establishments like Holiday Inn Express, McDonald's, Pizza Hut, Rutter's, and Yellow Breeches Sports Center, making it a perfect spot to attract a steady flow of customers. Visit www.reviharrisburg.com for more information on the residential operations.