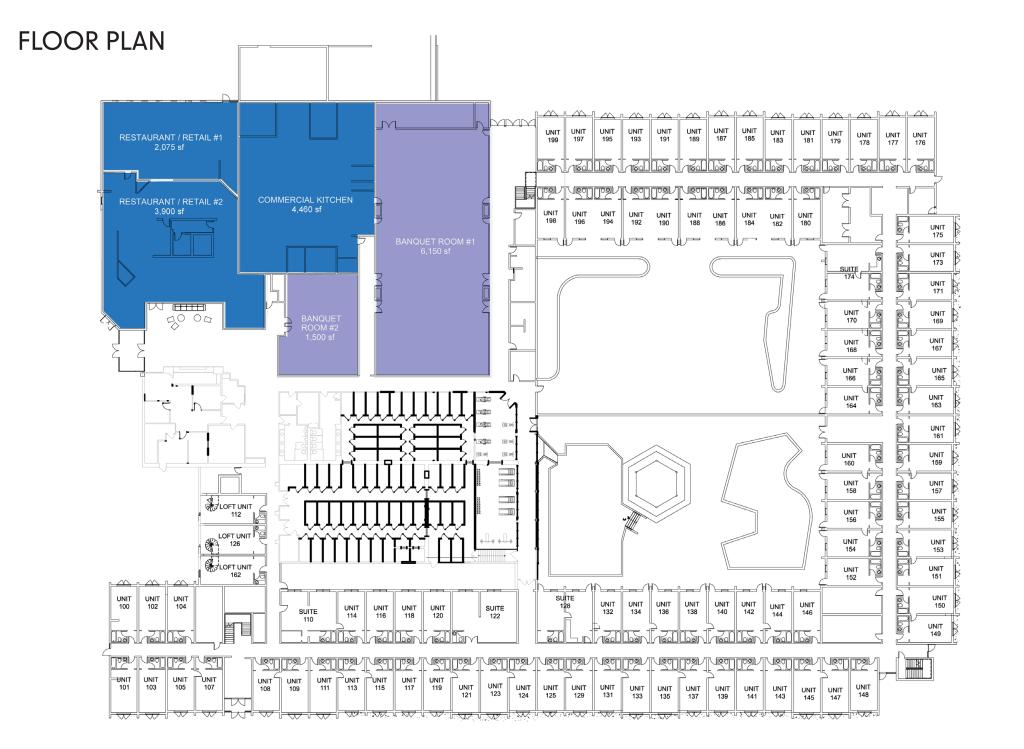

# ReVi Harrisburg

148 SHERATON DRIVE • NEW CUMBERLAND • PA 17070 FULLY BUILT OUT RESTAURANT SPACE ±2,000-10,000 SF AVAILABLE ±38,000 VPD FOR LEASE

# PROPERTY OVERVIEW

Discover an exceptional opportunity at the fully remodeled ReVi Harrisburg, offering up to 10,000 square feet of turnkey restaurant space with options for two separate restaurant/retail spaces for lease. This prime location is part of a vibrant property that includes 195 modern residential rental units, catering to both short- and long-term residents. Strategically situated just off Interstate 83 (±70,000 VPD) and the PA Turnpike (±38,000 VPD), the site enjoys high visibility and easy access. You'll be in great company with nearby establishments like Holiday Inn Express, McDonald's, Pizza Hut, Rutter's, and Yellow Breeches Sports Center, making it a perfect spot to attract a steady flow of customers. Visit www.reviharrisburg.com for more information on the residential operations.