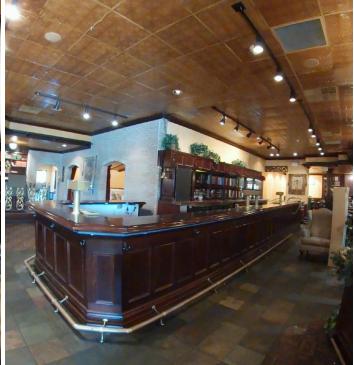

# PROPERTY OVERVIEW

Discover an exceptional opportunity at the fully remodeled ReVi Harrisburg, offering up to 10,000 square feet of turnkey restaurant space with options for two separate restaurant/retail spaces for lease. This prime location is part of a vibrant property that includes 195 modern residential rental units, catering to both short- and long-term residents. Strategically situated just off Interstate 83 (±70,000 VPD) and the PA Turnpike (±38,000 VPD), the site enjoys high visibility and easy access. You'll be in great company with nearby establishments like Holiday Inn Express, McDonald's, Pizza Hut, Rutter's, and Yellow Breeches Sports Center, making it a perfect spot to attract a steady flow of customers. Visit www.reviharrisburg.com for more information on the residential operations.