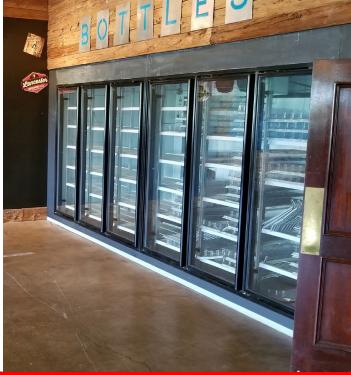

# PROPERTY OVERVIEW

Discover an exceptional opportunity at the fully remodeled ReVi Harrisburg, offering up to 10,000 square feet of turnkey restaurant space with options for two separate restaurant/retail spaces for lease. This prime location is part of a vibrant property that includes 195 modern residential rental units, catering to both short- and long-term residents. Strategically situated just off Interstate 83 (±70,000 VPD) and the PA Turnpike (±38,000 VPD), the site enjoys high visibility and easy access. You'll be in great company with nearby establishments like Holiday Inn Express, McDonald's, Pizza Hut, Rutter's, and Yellow Breeches Sports Center, making it a perfect spot to attract a steady flow of customers. Visit www.reviharrisburg.com for more information on the residential operations.