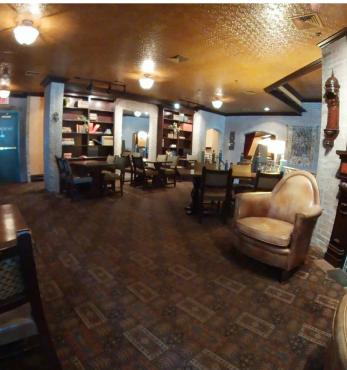

# PROPERTY OVERVIEW

Discover an exceptional opportunity at the fully remodeled ReVi Harrisburg, offering up to 10,000 square feet of turnkey restaurant space with options for two separate restaurant/retail spaces for lease. This prime location is part of a vibrant property that includes 195 modern residential rental units, catering to both short- and long-term residents. Strategically situated just off Interstate 83 (±70,000 VPD) and the PA Turnpike (±38,000 VPD), the site enjoys high visibility and easy access. You'll be in great company with nearby establishments like Holiday Inn Express, McDonald's, Pizza Hut, Rutter's, and Yellow Breeches Sports Center, making it a perfect spot to attract a steady flow of customers. Visit www.reviharrisburg.com for more information on the residential operations.