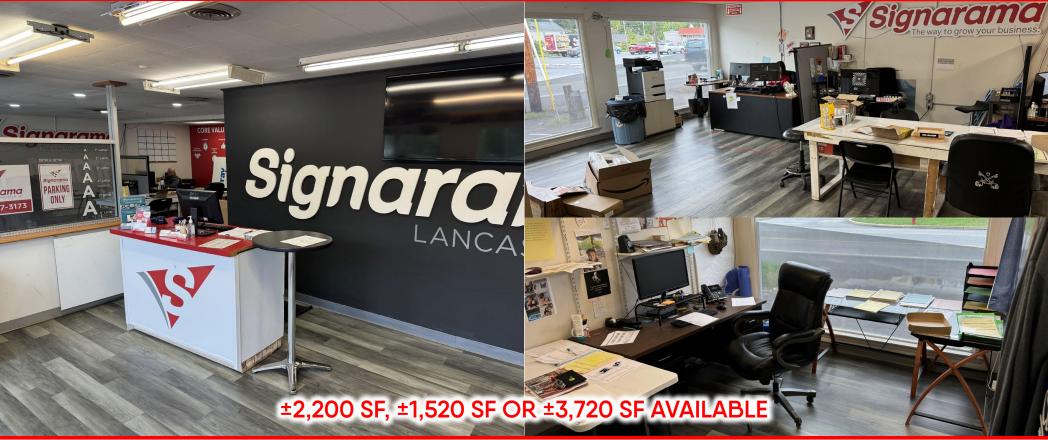

## PROPERTY OVERVIEW

Available for sale or for lease! Prime visibility with frontage on Columbia Avenue in Mountville / Lancaster, PA. In addition to the 2 commercial spaces available for lease, a sale of the property includes 2 residential units. One is currently leased and the other is being remodeled and will be tenanted prior to settlement. The commercial spaces available for lease consist of  $\pm 3,720$  sf of storefront retail and warehouse/shop space. The primary retail space consists of  $\pm 2,200$  sf along Columbia Ave. An additional  $\pm 1,520$  sf space is available in the rear of the property, suitable for retail, garage, or warehousing.