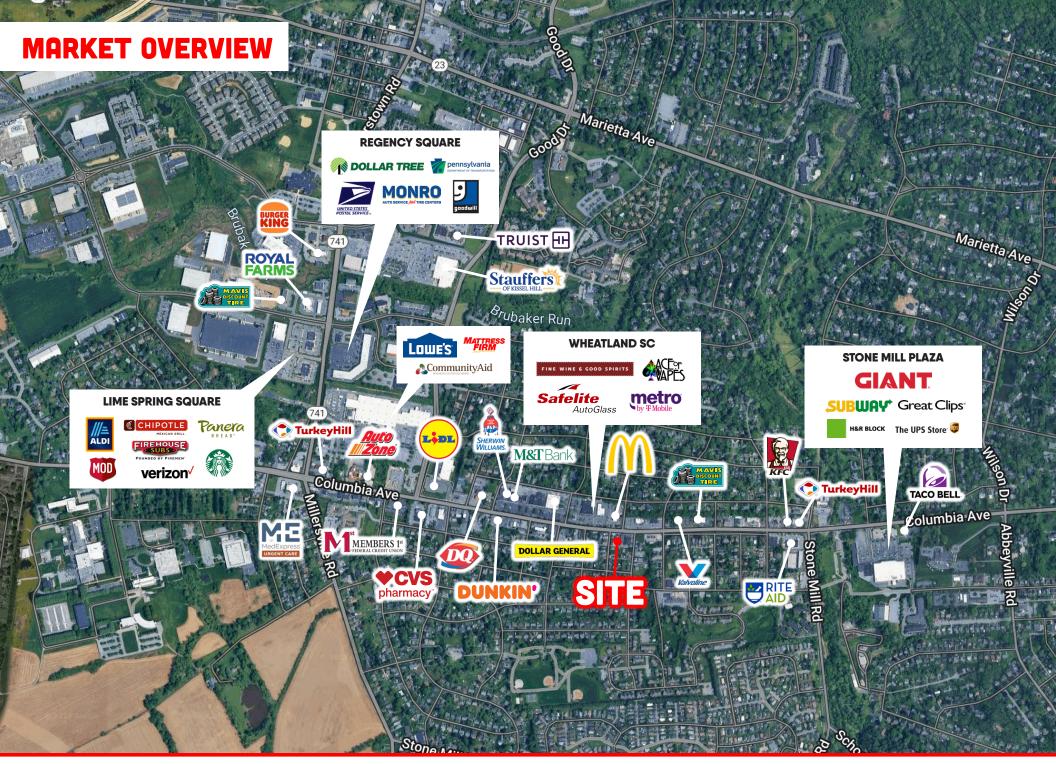

## PROPERTY OVERVIEW

Available for sale or for lease! Prime visibility with frontage on Columbia Avenue in Mountville / Lancaster, PA. In addition to the 2 commercial spaces available for lease, a sale of the property includes 2 residential units. One is currently leased and the other is being remodeled and will be tenanted prior to settlement. The commercial spaces available for lease consist of  $\pm 3,720$  sf of storefront retail and warehouse/shop space. The primary retail space consists of  $\pm 2,200$  sf along Columbia Ave. An additional  $\pm 1,520$  sf space is available in the rear of the property, suitable for retail, garage, or warehousing.