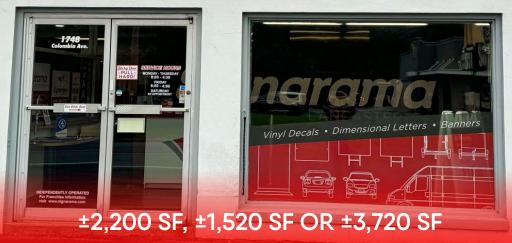

## PROPERTY OVERVIEW

Available for sale or for lease! Prime visibility with frontage on Columbia Avenue in Mountville / Lancaster, PA. In addition to the 2 commercial spaces available for lease, a sale of the property includes 2 residential units. One is currently leased and the other is being remodeled and will be tenanted prior to settlement. The commercial spaces available for lease consist of  $\pm 3,720$  sf of storefront retail and warehouse/shop space. The primary retail space consists of  $\pm 2,200$  sf along Columbia Ave. An additional  $\pm 1,520$  sf space is available in the rear of the property, suitable for retail, garage, or warehousing.