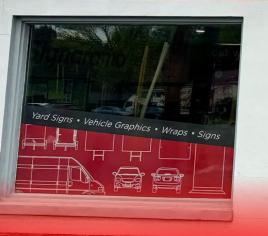

## PROPERTY OVERVIEW

Available for sale or for lease! Prime visibility with frontage on Columbia Avenue in Mountville / Lancaster, PA. In addition to the 2 commercial spaces available for lease, a sale of the property includes 2 residential units. One is currently leased and the other is being remodeled and will be tenanted prior to settlement. The commercial spaces available for lease consist of  $\pm 3,720$  sf of storefront retail and warehouse/shop space. The primary retail space consists of  $\pm 2,200$  sf along Columbia Ave. An additional  $\pm 1,520$  sf space is available in the rear of the property, suitable for retail, garage, or warehousing.