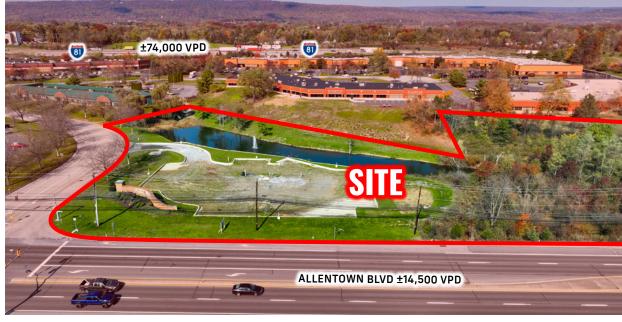

# PROPERTY HIGHLIGHTS

- Prime, fully approved pad site for a standalone retail building.
- 1-acre development opportunity at a signalized intersection on Route 22 (Allentown Boulevard) and Shannon Road.
- Zoning variance allows for a fast-casual restaurant with drive-thru capability.
- Ideal for a financial institution, convenience store, daycare, or medical/urgent care facility.
- Positioned at the Gateway Corporate Center entrance, home to 650 employees.