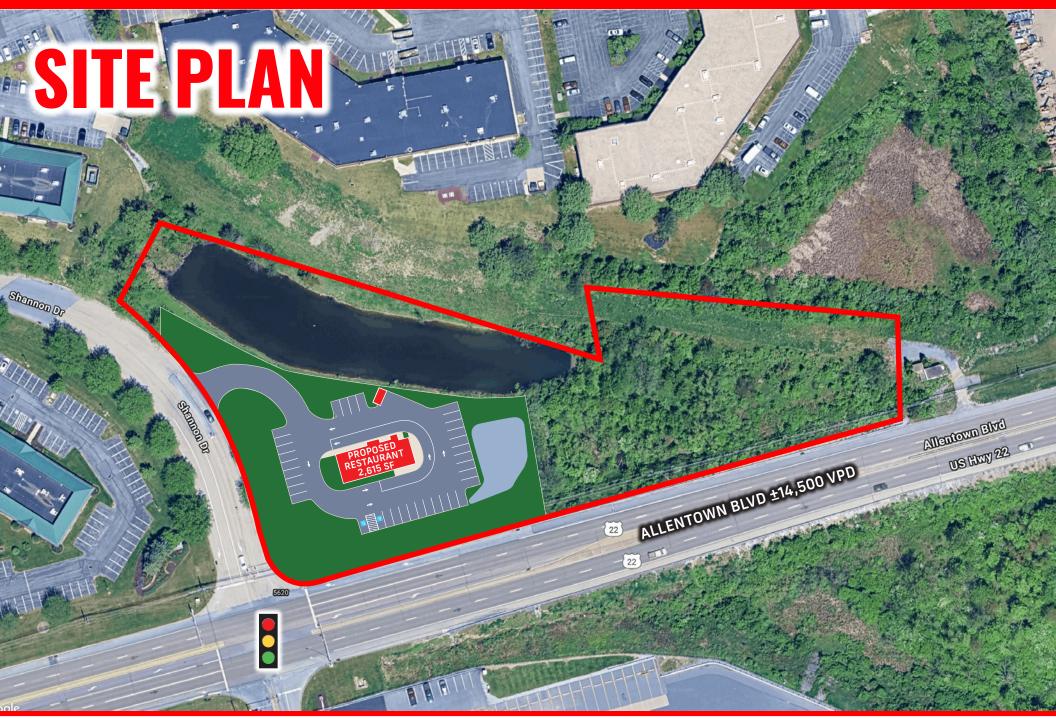

# PROPERTY HIGHLIGHTS

- Prime, fully approved pad site for a standalone retail building.
- 1-acre development opportunity at a signalized intersection on Route 22 (Allentown Boulevard) and Shannon Road.
- Zoning variance allows for a fast-casual restaurant with drive-thru capability.
- Ideal for a financial institution, convenience store, daycare, or medical/urgent care facility.
- Positioned at the Gateway Corporate Center entrance, home to 650 employees.