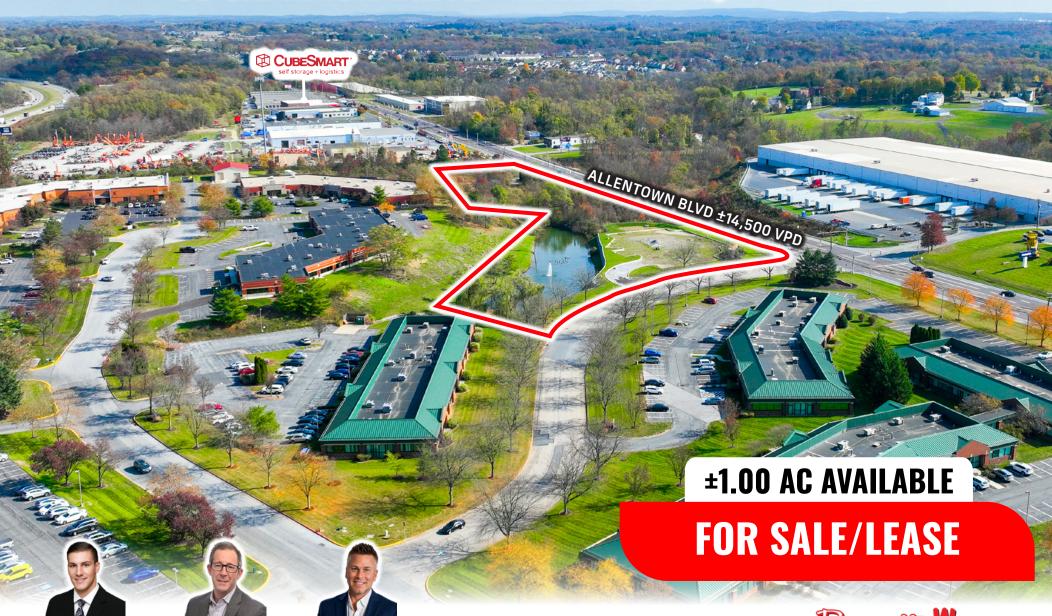

# GATEWAY CORPORATE CENTER

50 SHANNON DRIVE • HARRISBURG, PA • 17112

**BLAKE SHAFFER** 

**BRAD ROHRBAUGH** 

**CHAD STINE** 

For Lease Information: 717.843.5555 | Learn more online at www.bennettwilliams.com

# PROPERTY HIGHLIGHTS

- Prime, fully approved pad site for a standalone retail building.
- 1-acre development opportunity at a signalized intersection on Route 22 (Allentown Boulevard) and Shannon Road.
- Zoning variance allows for a fast-casual restaurant with drive-thru capability.
- Ideal for a financial institution, convenience store, daycare, or medical/urgent care facility.
- Positioned at the Gateway Corporate Center entrance, home to 650 employees.