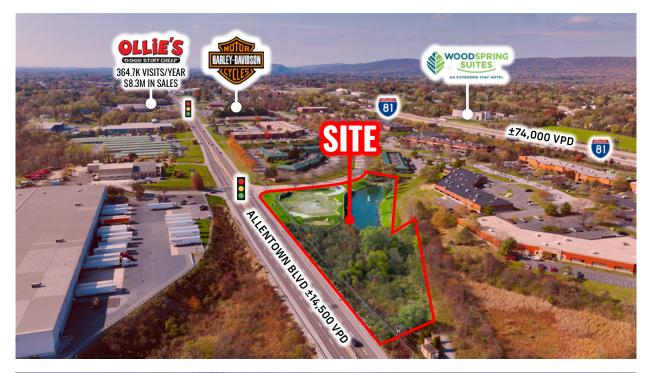

# PROPERTY HIGHLIGHTS

- Prime, fully approved pad site for a standalone retail building.
- 1-acre development opportunity at a signalized intersection on Route 22 (Allentown Boulevard) and Shannon Road.
- Zoning variance allows for a fast-casual restaurant with drive-thru capability.
- Ideal for a financial institution, convenience store, daycare, or medical/urgent care facility.
- Positioned at the Gateway Corporate Center entrance, home to 650 employees.