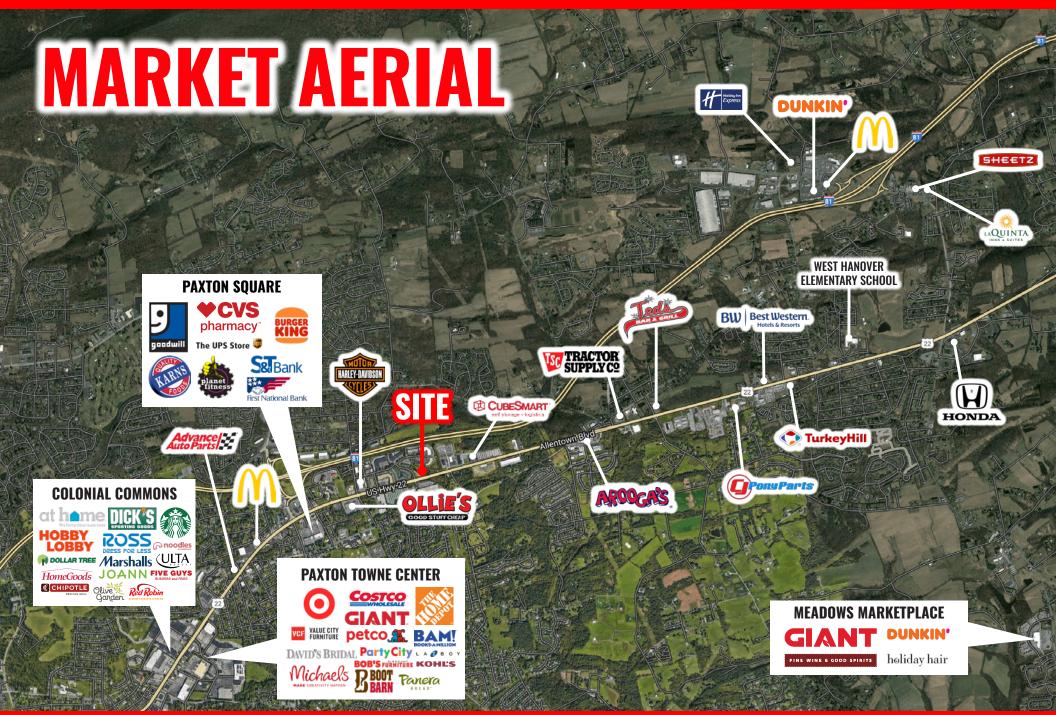

# PROPERTY HIGHLIGHTS

- Prime, fully approved pad site for a standalone retail building.
- 1-acre development opportunity at a signalized intersection on Route 22 (Allentown Boulevard) and Shannon Road.
- Zoning variance allows for a fast-casual restaurant with drive-thru capability.
- Ideal for a financial institution, convenience store, daycare, or medical/urgent care facility.
- Positioned at the Gateway Corporate Center entrance, home to 650 employees.