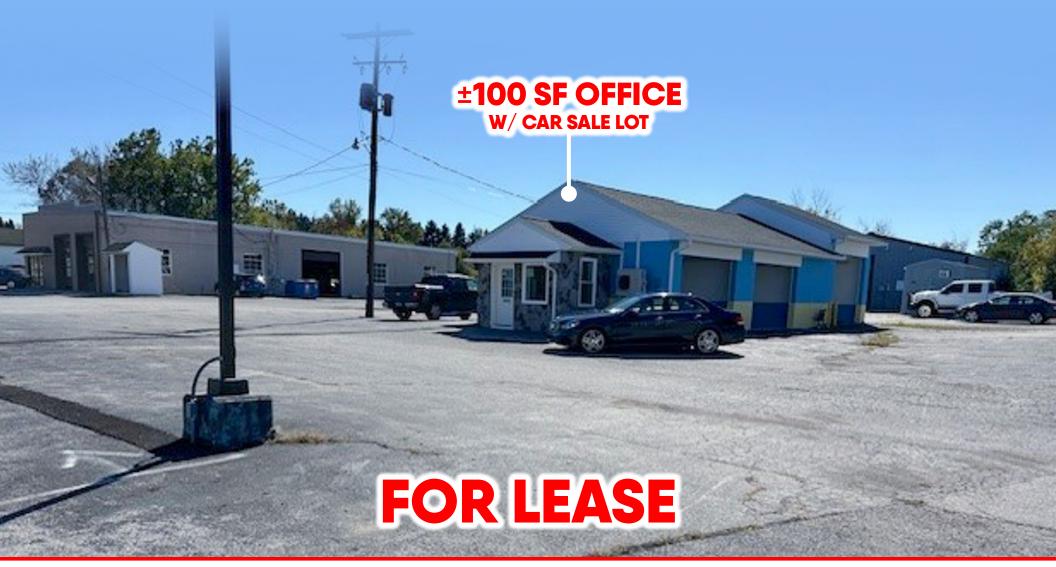

# 102 S MAIN STREET

**DOVER, PA • 17315** -

# **PROPERTY OVERVIEW**

±100 SF
FOR LEASE

100 SF office space

Sales lot + sales office

1 bay available in rear

7 MILE- 120,744 10 MILE- 222,036