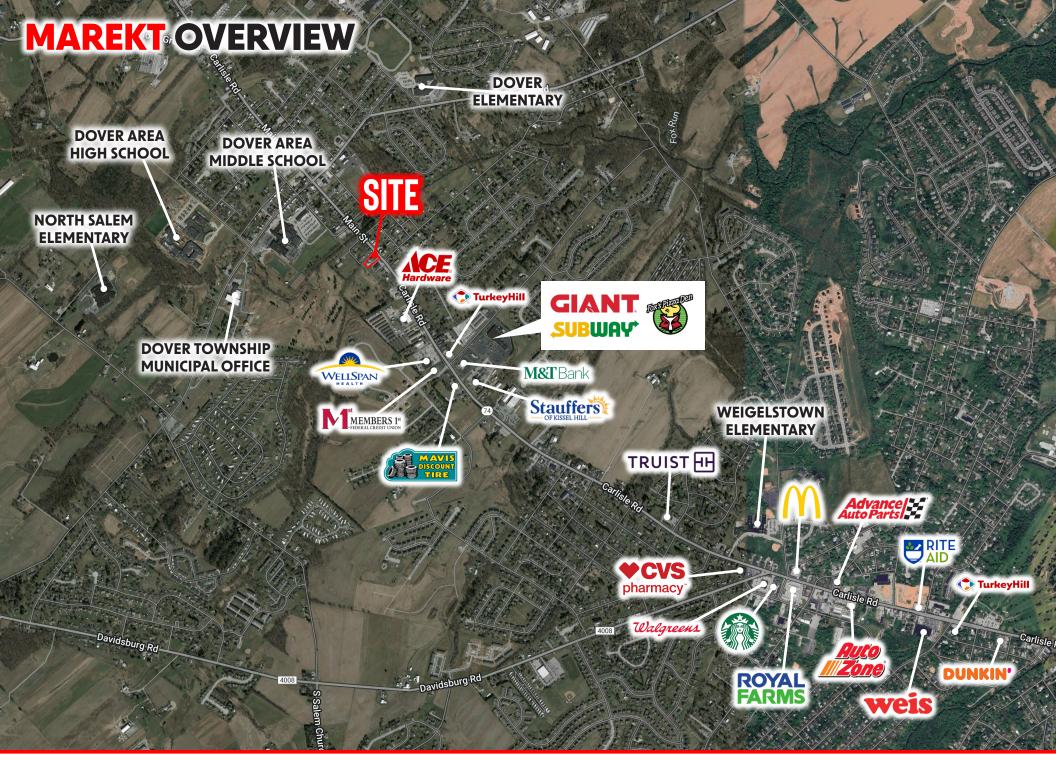

# 102 S MAIN STREET

**DOVER, PA • 17315** -





# **PROPERTY OVERVIEW**

±100 SF
FOR LEASE

100 SF office space

Sales lot + sales office

1 bay available in rear



7 MILE- 120,744 10 MILE- 222,036



## **EMPLOYEES**

5 MILE- 17,508 7 MILE- 55,004 10 MILE- 94,133



# **AVERAGE HHI**

5 MILE- \$115,365 7 MILE- \$101,943 10 MILE- \$102,765



# **HOUSEHOLDS**

5 MILE- 23,475 7 MILE- 48,166 10 MILE- 88,143









# **Q** OUR LOCATIONS:

#### YORK OFFICE:

3528 Concord Rd. York, PA 17402

#### **EXTON OFFICE:**

1 E. Uwchlan Ave. Suite 409, Exton, PA 19341

#### **WEST CHESTER OFFICE:**

107 E Chestnut St, Suite 1 West Chester, PA 19380

#### LANCASTER OFFICE:

150 Farmington Lane, Suite 201 Lancaster, PA 17601

#### STATE COLLEGE OFFICE:

330 Innovation Blvd, Suite 205 State College, PA 16803

#### **NEW JERSEY OFFICE:**

236 E. Route 38, Suite 130 Moorestown, NJ 08057

# LISTING AGENTS:



## John Trone john@troneoutdoor.com



# Robert Behler

bbehler@bennettwilliams.com

### **CONTACT US**

717.843.5555 | www.bennettwilliams.com

# LANDLORD REPRESENTATION

## TENANT REPRESENTATION

## INVESTMENT SALES

PROPERTY MANAGEMENT



Since its founding in 1956, Bennett Williams Commercial, Inc. h