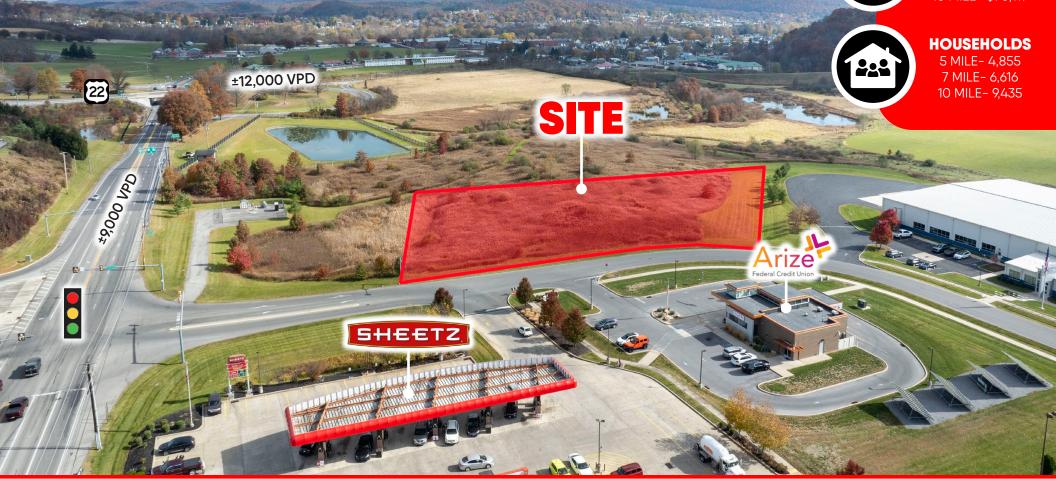

# SHANER BOULEVARD

### PROPERTY OVERVIEW

Shaner Blvd is a strategically positioned ±2.73 acre site along one of the primary retail corridor's in Huntingdon, PA. Shaner Blvd provides a perfect retail development opportunity in Huntingdon's growing market as the site feeds into Raystown Rd (±9,000 VPD) which is less than half a mile away from US 22 (±12,000 VPD). This site not only benefits from the high traffic flow of US 22 but also the neighboring retail which includes traffic generating national tenants such as, Sheetz, Walmart, Goodwill, Weis Markets, Giant, and Rite Aid, just to name a few. With a trade area that extends over 20 miles, this location attracts a vast customer base for any future development.

#### **POPULATION**

5 MILE- 14,953 7 MILE- 19,089 10 MILE- 25,854

#### **EMPLOYEES**

5 MILE- 6,572 7 MILE- 7,217 10 MILE- 8,040

#### **AVERAGE HHI**

5 MILE- \$94,232 7 MILE- \$92,899 10 MILE- \$90,119