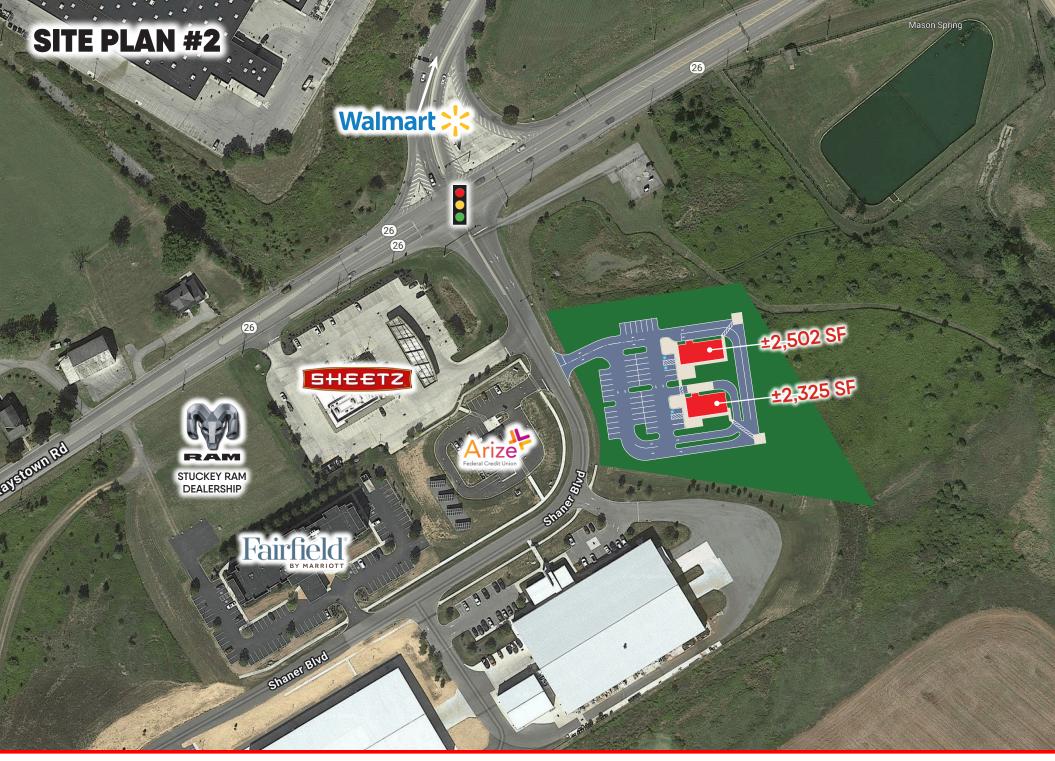

# SHANER BOULEVARD

### PROPERTY OVERVIEW

Shaner Blvd is a strategically positioned ±2.73 acre site along one of the primary retail corridor's in Huntingdon, PA. Shaner Blvd provides a perfect retail development opportunity in Huntingdon's growing market as the site feeds into Raystown Rd (±9,000 VPD) which is less than half a mile away from US 22 (±12,000 VPD). This site not only benefits from the high traffic flow of US 22 but also the neighboring retail which includes traffic generating national tenants such as, Sheetz, Walmart, Goodwill, Weis Markets, Giant, and Rite Aid, just to name a few. With a trade area that extends over 20 miles, this location attracts a vast customer base for any future development.