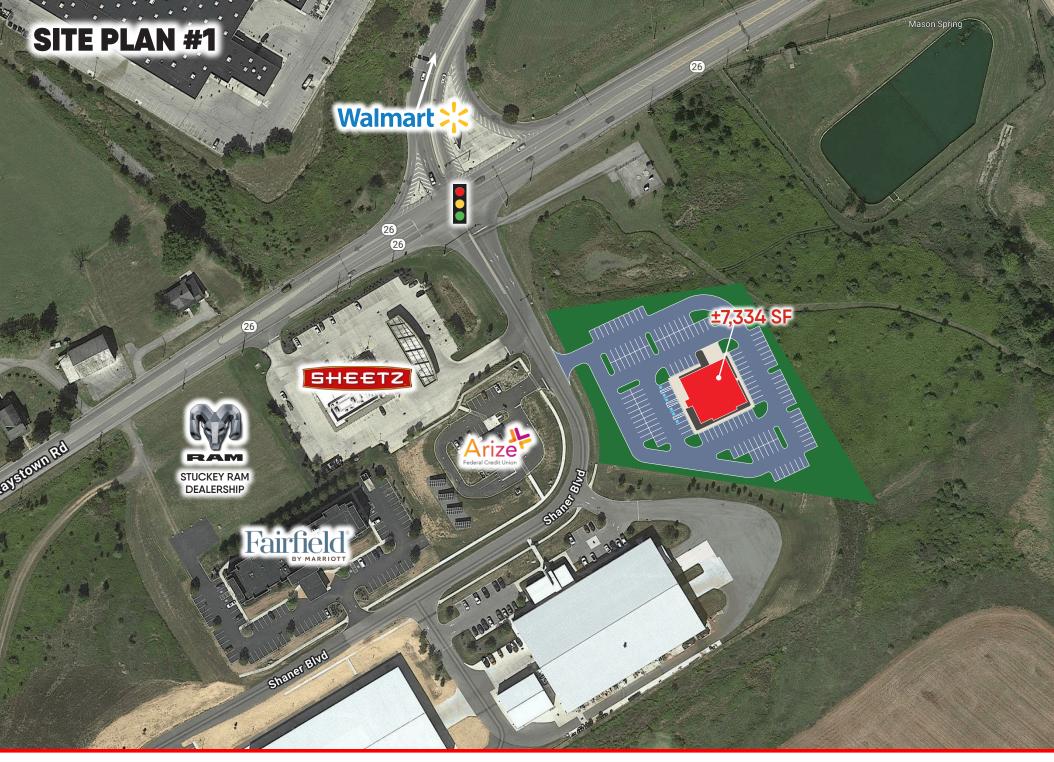

# SHANER BOULEVARD

### PROPERTY OVERVIEW

Shaner Blvd is a strategically positioned ±2.73 acre site along one of the primary retail corridor's in Huntingdon, PA. Shaner Blvd provides a perfect retail development opportunity in Huntingdon's growing market as the site feeds into Raystown Rd (±9,000 VPD) which is less than half a mile away from US 22 (±12,000 VPD). This site not only benefits from the high traffic flow of US 22 but also the neighboring retail which includes traffic generating national tenants such as, Sheetz, Walmart, Goodwill, Weis Markets, Giant, and Rite Aid, just to name a few. With a trade area that extends over 20 miles, this location attracts a vast customer base for any future development.