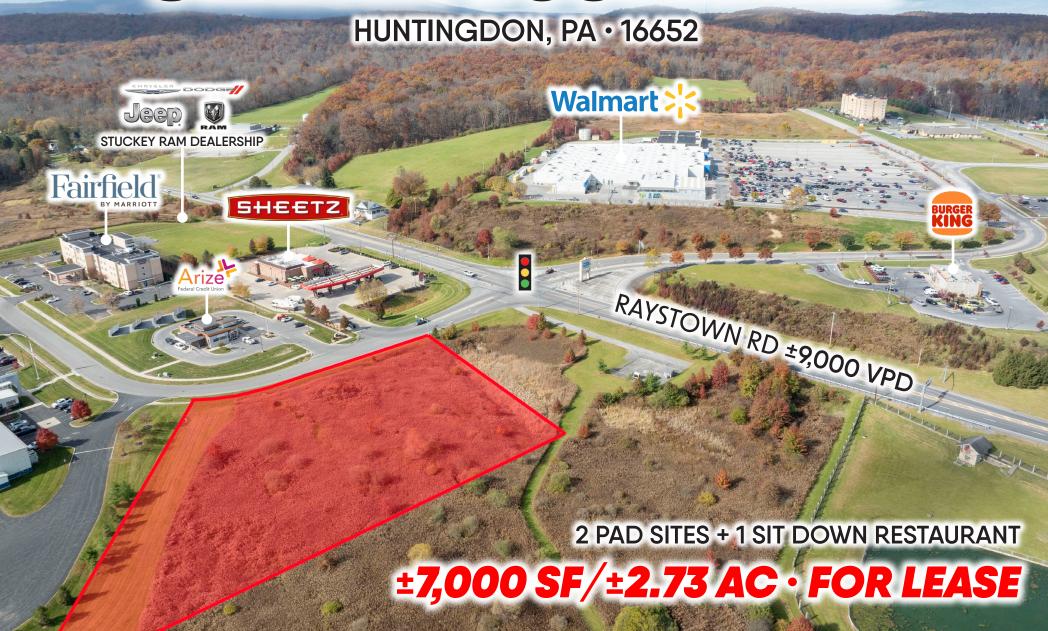

# SHANER BOULEVARD

### PROPERTY OVERVIEW

Shaner Blvd is a strategically positioned ±2.73 acre site along one of the primary retail corridor's in Huntingdon, PA. Shaner Blvd provides a perfect retail development opportunity in Huntingdon's growing market as the site feeds into Raystown Rd (±9,000 VPD) which is less than half a mile away from US 22 (±12,000 VPD). This site not only benefits from the high traffic flow of US 22 but also the neighboring retail which includes traffic generating national tenants such as, Sheetz, Walmart, Goodwill, Weis Markets, Giant, and Rite Aid, just to name a few. With a trade area that extends over 20 miles, this location attracts a vast customer base for any future development.