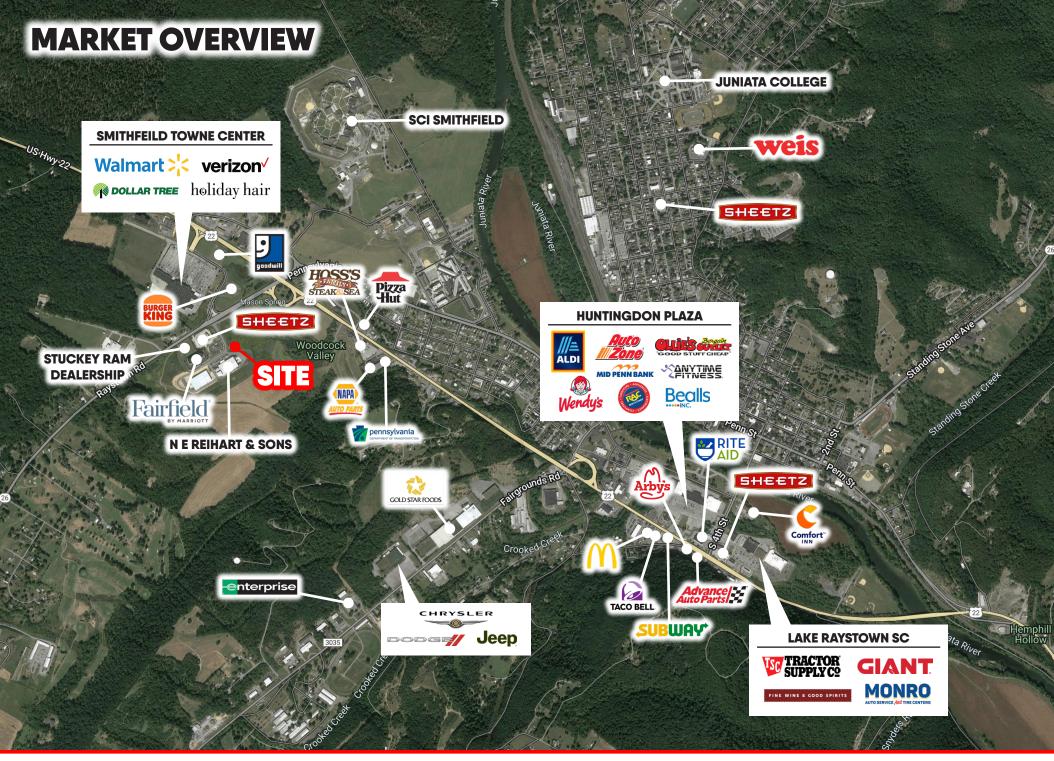

### PROPERTY OVERVIEW

Shaner Blvd is a strategically positioned ±2.73 acre site along one of the primary retail corridor's in Huntingdon, PA. Shaner Blvd provides a perfect retail development opportunity in Huntingdon's growing market as the site feeds into Raystown Rd (±9,000 VPD) which is less than half a mile away from US 22 (±12,000 VPD). This site not only benefits from the high traffic flow of US 22 but also the neighboring retail which includes traffic generating national tenants such as, Sheetz, Walmart, Goodwill, Weis Markets, Giant, and Rite Aid, just to name a few. With a trade area that extends over 20 miles, this location attracts a vast customer base for any future development.