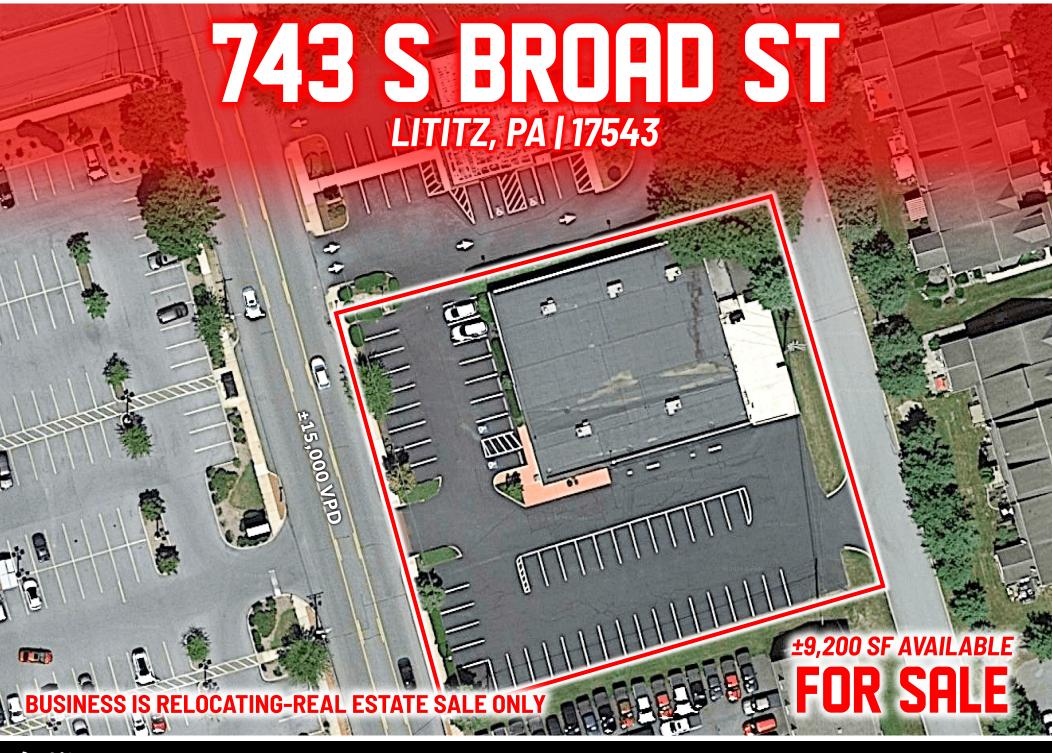

# PROPERTY HIGHLIGHTS

- 9,200 sf office building on .96 acres in Lititz, PA
- Prime office or retail location on South Broad St/Route 501 (23,000 VPD)
- Nearby retail includes Weis Markets, AutoZone, Domino's Pizza, Dunkin Donuts, Burger King, Taco Bell, and many more
- Immediately adjacent to Wells Fargo Bank
- Parcel has rear egress which leads to traffic signal on Route 501
- All public utilities