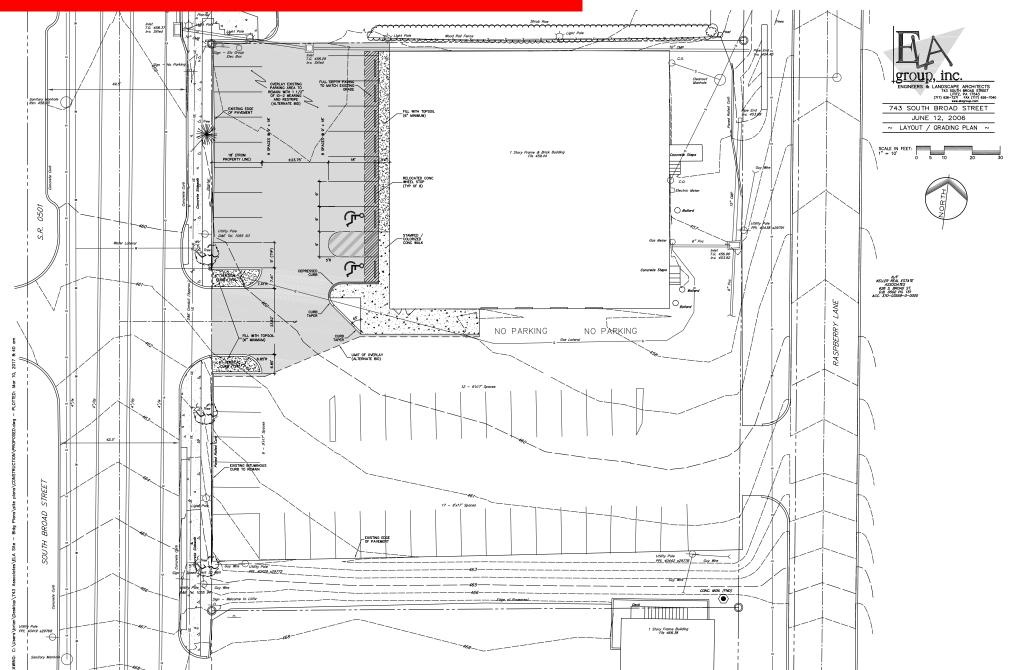

| 148,710   | 205,019   |
| <b>AVERAGE HHI</b>      | \$135,615 | \$116,151 | \$114,035 |
| ျိန္နဲကို HouseHolds    | 32,825    | 127,508   | 197,239   |

# **NEARBY RETAIL**

| RETAILER                 | ANNUAL VISITS | ANNUAL SALES |
|--------------------------|---------------|--------------|
| weis                     | 680.4K        | \$22M        |
| TurkeyHill               | 386.7K        | _            |
| TACOBELL                 | 183.8K        | \$1.9M       |
| BURGER                   | 171.1K        | \$1.7M       |
| <b>DUNKIN'</b>           | 233.2K        | \$1.6M       |
| H Holiday Inn<br>Express | 86.3K         | _            |
|                          | 69.1K         | _            |
| <b>O</b>                 | 1.3M          | \$42M        |









# SITE PLAN















# **OUR LOCATIONS:**

#### YORK OFFICE:

3528 Concord Rd. York, PA 17402

#### **EXTON OFFICE:**

1 E. Uwchlan Ave. Suite 409, Exton, PA 19341

#### **WEST CHESTER OFFICE:**

107 E Chestnut St. Suite 1 West Chester, PA 19380

#### LANCASTER OFFICE:

150 Farmington Lane, Suite 201 Lancaster, PA 17601

#### **STATE COLLEGE OFFICE:**

330 Innovation Blvd, Suite 205 State College, PA 16803

#### **NEW JERSEY OFFICE:**

236 E. Route 38, Suite 130 Moorestown, NJ 08057



## LISTING AGENTS:



## **JEFFREY HERR**

jherr2@bennettwilliams.com



### JEFF HERR

iherr@bennettwilliams.com

### LANDLORD REPRESENTATION

## **TENANT** REPRESENTATION

### INVESTMENT SALES

**PROPERTY** MANAGEMENT



Since its founding in 1956, Bennett Williams Commercial, Inc. has offered full Commercial Rea