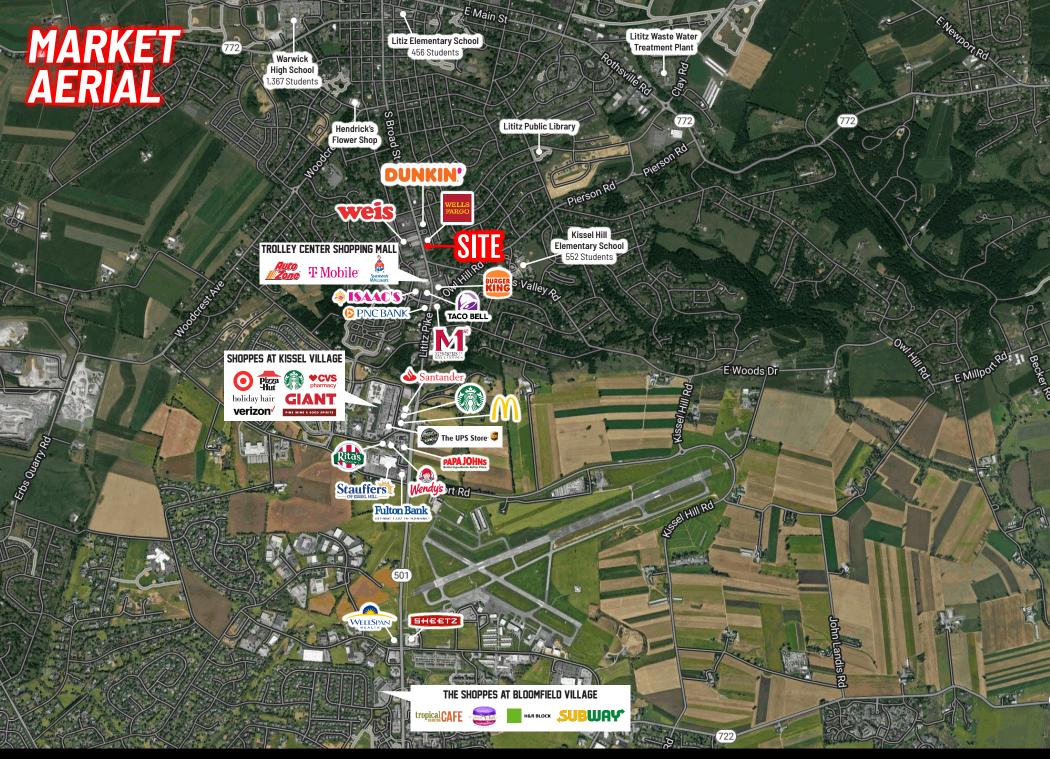

# PROPERTY HIGHLIGHTS

- 9,200 sf office building on .96 acres in Lititz, PA
- Prime office or retail location on South Broad St/Route 501 (23,000 VPD)
- Nearby retail includes Weis Markets, AutoZone, Domino's Pizza, Dunkin Donuts, Burger King, Taco Bell, and many more
- Immediately adjacent to Wells Fargo Bank
- Parcel has rear egress which leads to traffic signal on Route 501
- All public utilities

# **NEARBY RETAIL**

| RETAILER                 | ANNUAL VISITS | ANNUAL SALES |
|--------------------------|---------------|--------------|
| weis                     | 680.4K        | \$22M        |
| TurkeyHill               | 386.7K        | _            |
| TACOBELL                 | 183.8K        | \$1.9M       |
| BURGER                   | 171.1K        | \$1.7M       |
| <b>DUNKIN'</b>           | 233.2K        | \$1.6M       |
| H Holiday Inn<br>Express | 86.3K         | _            |
|                          | 69.1K         | _            |
| <b>O</b>                 | 1.3M          | \$42M        |