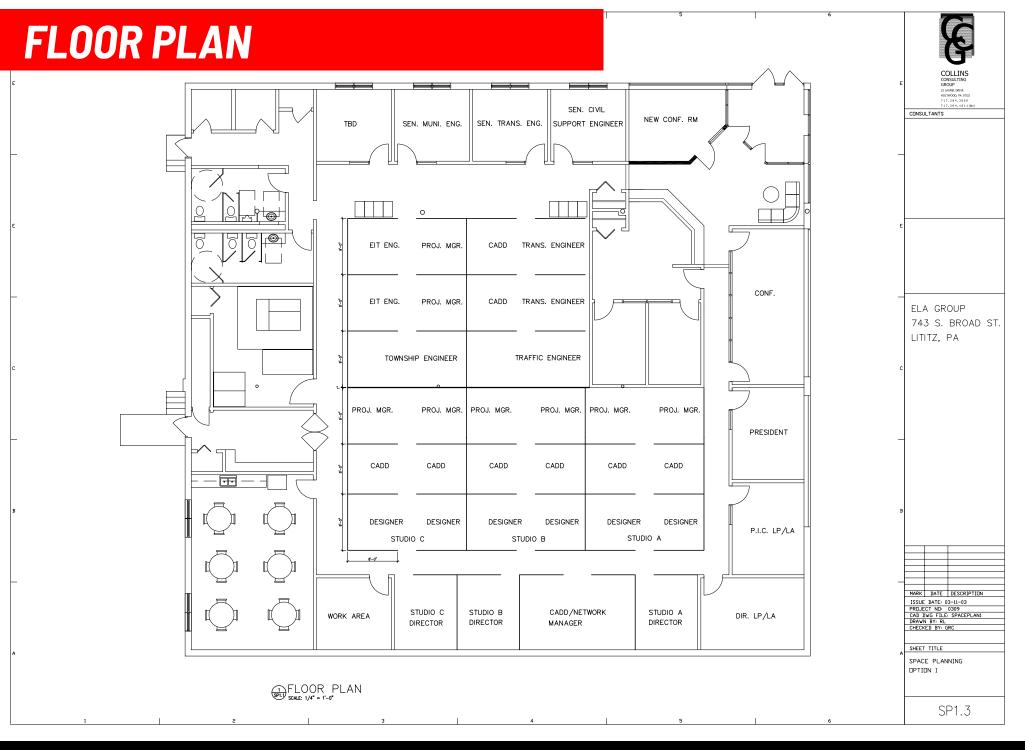

# PROPERTY HIGHLIGHTS

- 9,200 sf office building on .96 acres in Lititz, PA
- Prime office or retail location on South Broad St/Route 501 (23,000 VPD)
- Nearby retail includes Weis Markets, AutoZone, Domino's Pizza, Dunkin Donuts, Burger King, Taco Bell, and many more
- Immediately adjacent to Wells Fargo Bank
- Parcel has rear egress which leads to traffic signal on Route 501
- All public utilities