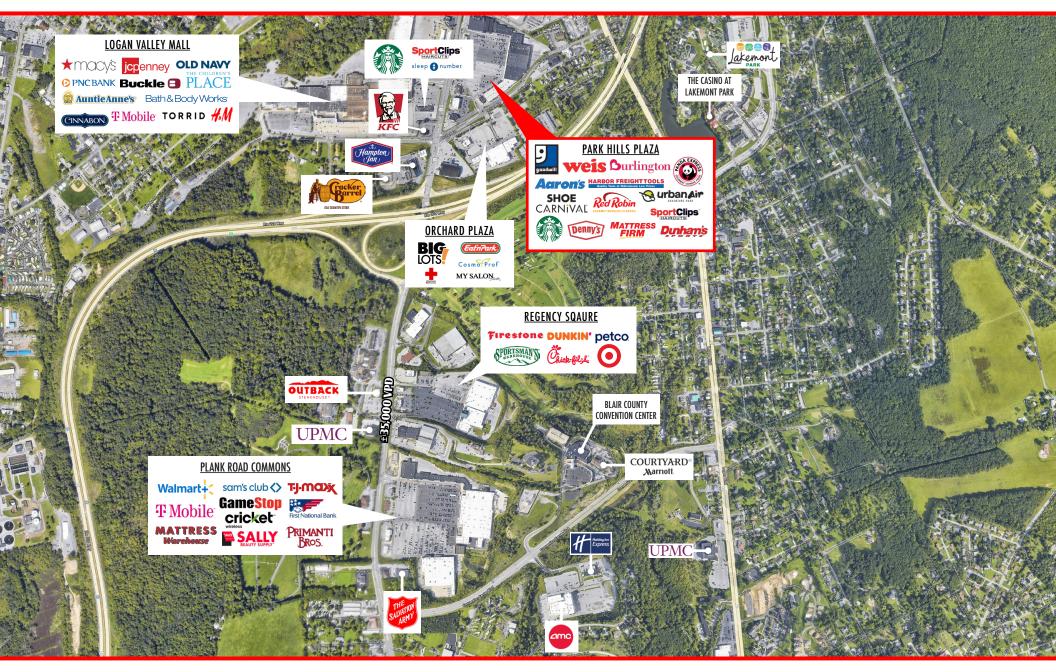

Park Hills Plaza is strategically located along Plank Road (RT 220) in central Altoona, just a few hundred yards from Route 99. This center has 2 entrances along Plank Road, one of which is signalized, along with another signalized entrance on Orchard Ave. The center is highly visible from both Plank Road and Orchard Ave.

## TRADE AREA OVERVIEW

Adding to the stability of the project, Park Hills Plaza shows a 15-minute drive time demographic of over 97,429 people with household incomes of more than \$64,652 and daytime employment demographics equally as strong with 61,692. The demographics within a 10-mile radius include 103,998 people in 44,166 homes, a labor force of 62,978 with an average household income of \$65,337.