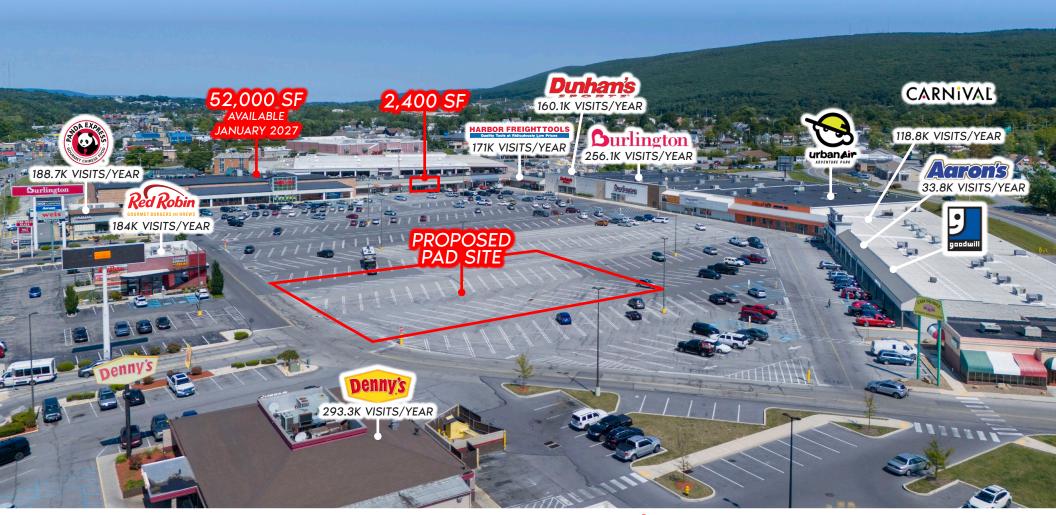

275 PARK HILLS PLAZA • ALTOONA, PA • 16602

±2,400 - 52,000 SF + PAD SITE | FOR LEASE

WEST PLANK RD & PARK HILLS PLAZA | ALTOONA, PA | 16602

±2,400 - 52,000 SF + PAD SITE FOR LEASE

### PROPERTY OVERVIEW

Park Hills Plaza is a 258,819 square-foot Weis anchored shopping center centrally located in Altoona, Pennsylvania along the main retail corridor with multiple points of entry along Plank Road and Orchard Avenue. Other co-tenancy includes Harbor Freight, Aaron's, and Goodwill. Park Hills Plaza also includes destination pad sites including Red Robin, Denny's, and Mattress Firm.

Park Hills Plaza is strategically located along Plank Road (RT 220) in central Altoona, just a few hundred yards from Route 99. This center has 2 entrances along Plank Road, one of which is signalized, along with another signalized entrance on Orchard Ave. The center is highly visible from both Plank Road and Orchard Ave.