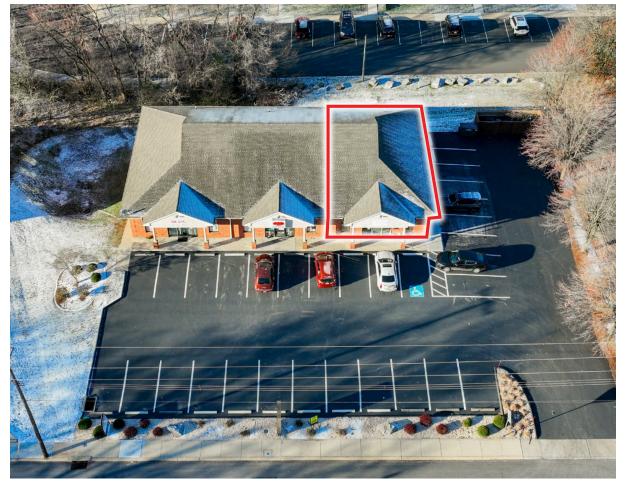

# **PROPERTY OVERVIEW**

1033 Quentin Road boasts a prime location at the northern end of Lebanon's thriving retail corridor. Strategically situated along Route 72 with high visibility and traffic volume(VPD), this property is surrounded by prominent national retailers including Kohl's, PetSmart, Ulta Beauty, Michaels, and TJ Maxx. Adding to its appeal, the site is poised to benefit from the growth of nearby developments such as North Cornwall Commons and Rocherty Commons, both less than a mile away.