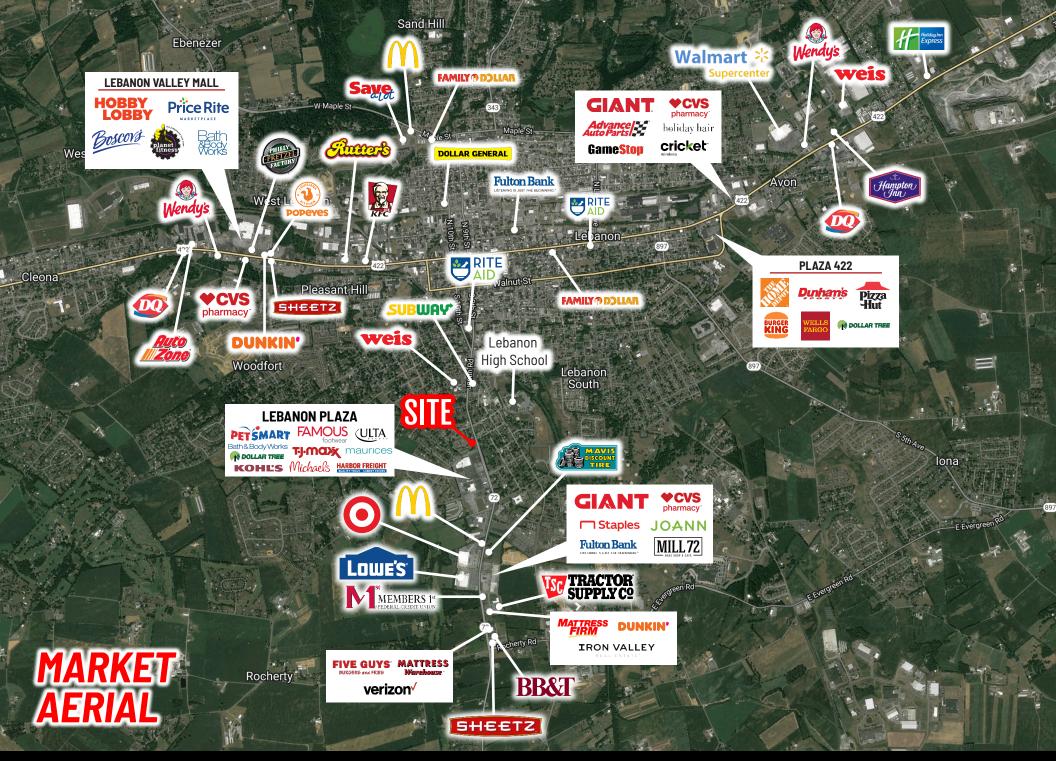

# **PROPERTY OVERVIEW**

1033 Quentin Road boasts a prime location at the northern end of Lebanon's thriving retail corridor. Strategically situated along Route 72 with high visibility and traffic volume(VPD), this property is surrounded by prominent national retailers including Kohl's, PetSmart, Ulta Beauty, Michaels, and TJ Maxx. Adding to its appeal, the site is poised to benefit from the growth of nearby developments such as North Cornwall Commons and Rocherty Commons, both less than a mile away.