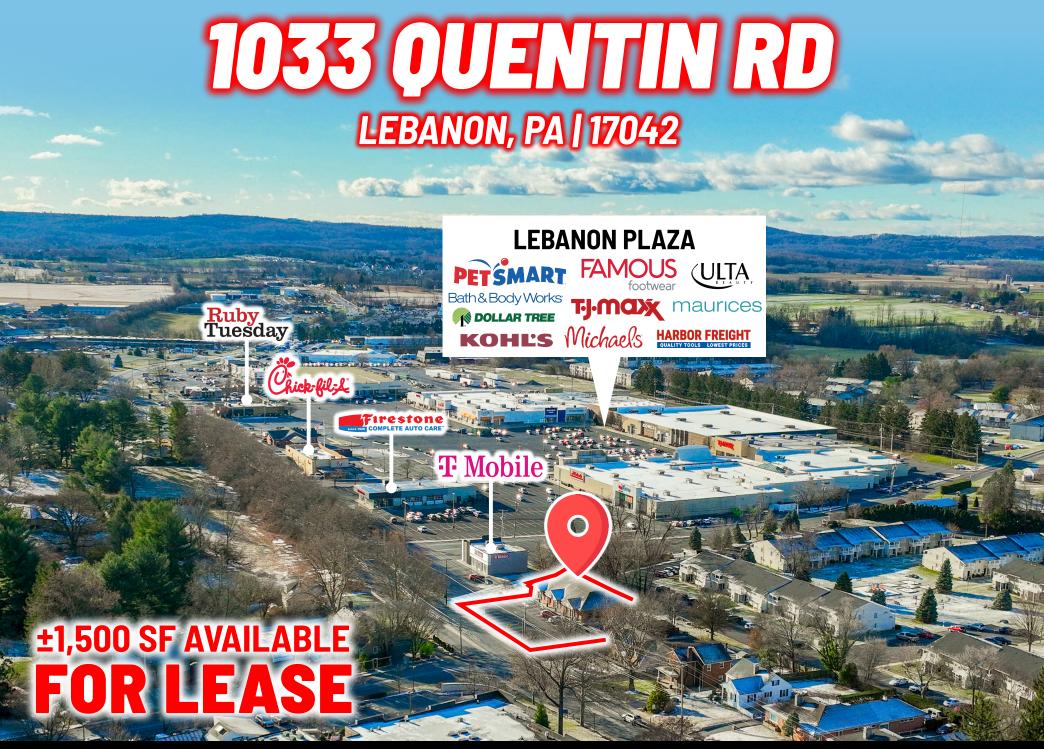

# **PROPERTY OVERVIEW**

1033 Quentin Road boasts a prime location at the northern end of Lebanon's thriving retail corridor. Strategically situated along Route 72 with high visibility and traffic volume(VPD), this property is surrounded by prominent national retailers including Kohl's, PetSmart, Ulta Beauty, Michaels, and TJ Maxx. Adding to its appeal, the site is poised to benefit from the growth of nearby developments such as North Cornwall Commons and Rocherty Commons, both less than a mile away.