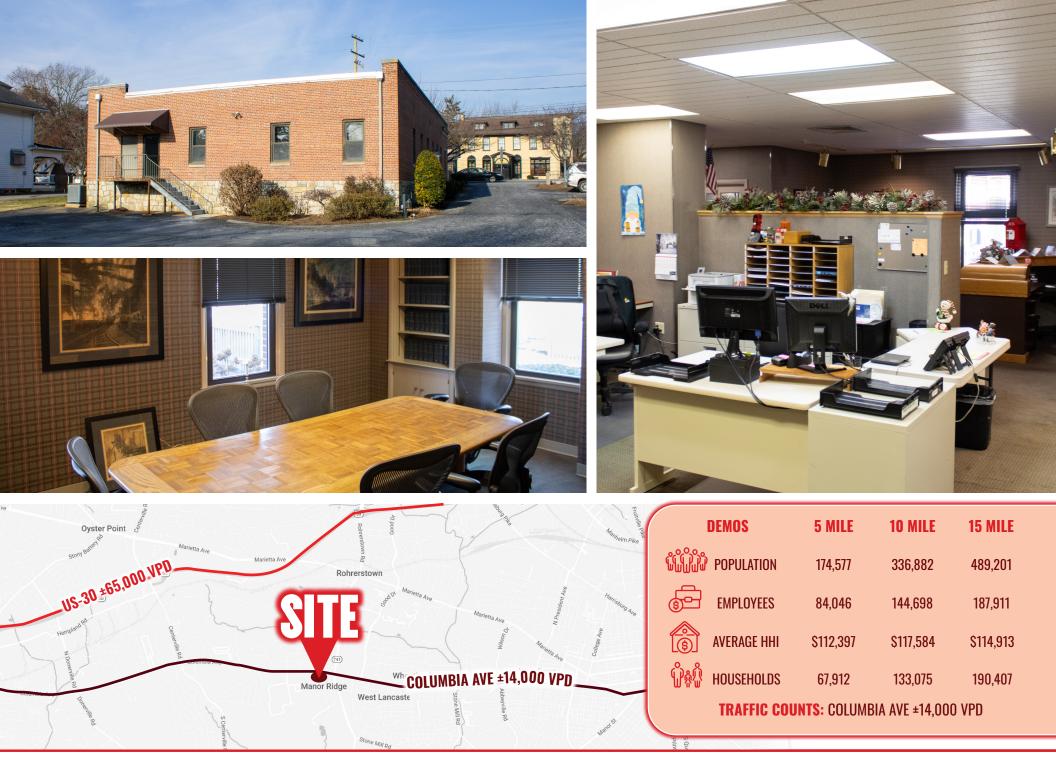

# PROPERTY HIGHLIGHTS

- 3,750 sf office building on Columbia Ave in Manor Township
- General Commercial Zoning allows for a variety of office and retail uses HARMON & DAVIES, P.C.
- 14,000 vehicles per day on Columbia Ave
- 5 minutes to Route 30 via Centerville Road or Marietta Ave
- All public utilities