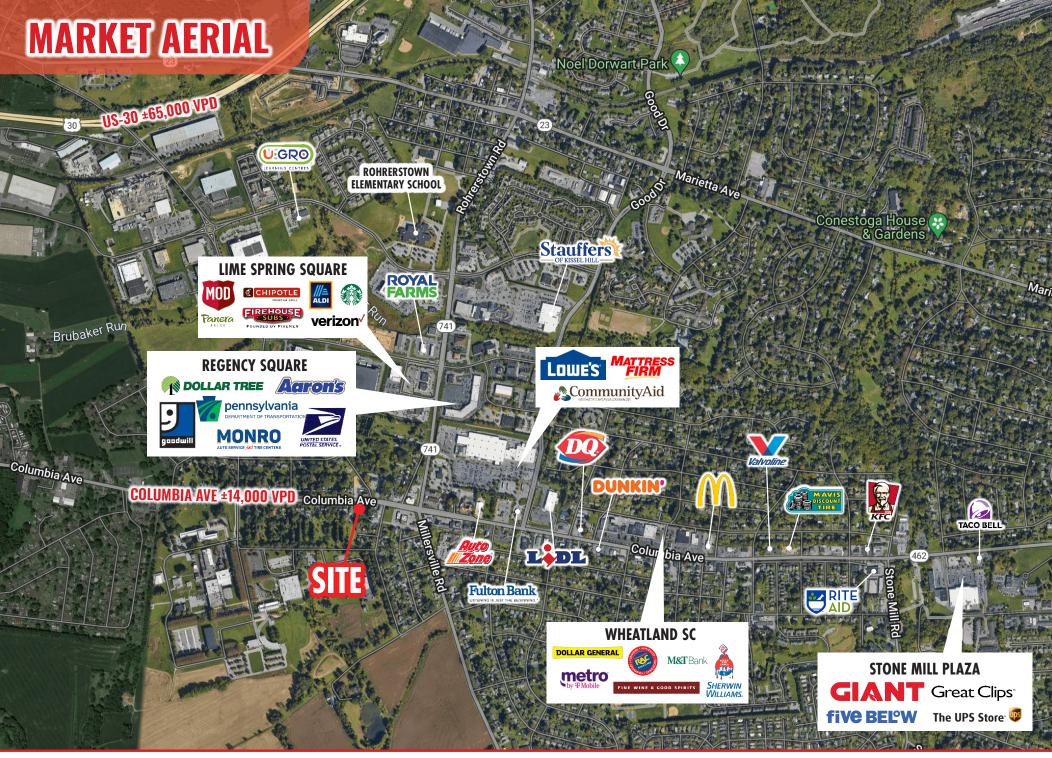

# PROPERTY HIGHLIGHTS

- 3,750 sf office building on Columbia Ave in Manor Township
- General Commercial Zoning allows for a variety of office and retail uses HARMON & DAVIES, P.C.
- 14,000 vehicles per day on Columbia Ave
- 5 minutes to Route 30 via Centerville Road or Marietta Ave
- All public utilities