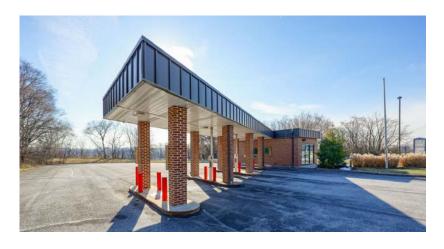

# **PROPERTY OVERVIEW**

339 East Park Drive is a 518-square foot former bank building with drivethrough accessibility, which is centrally located near Derry Street (14,000 vpd) and Interstate 83 (97,000 vpd). It is strategically located near a mix of national tenants including Home Depot, Sherwin Williams, PetSmart, Urban Air, and Papa John's. East Park Drive is also a travel artery from Union Deposit Road and numerous office buildings. In addition, Derry Street will also benefit from the I-83 project by bringing more traffic and exposure to the area. Zoned CG.