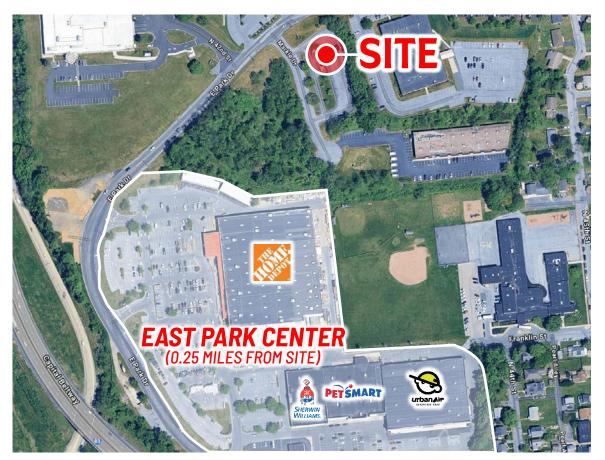

# **PROPERTY OVERVIEW**

339 East Park Drive is a 518-square foot former bank building with drivethrough accessibility, which is centrally located near Derry Street (14,000 vpd) and Interstate 83 (97,000 vpd). It is strategically located near a mix of national tenants including Home Depot, Sherwin Williams, PetSmart, Urban Air, and Papa John's. East Park Drive is also a travel artery from Union Deposit Road and numerous office buildings. In addition, Derry Street will also benefit from the I-83 project by bringing more traffic and exposure to the area. Zoned CG.