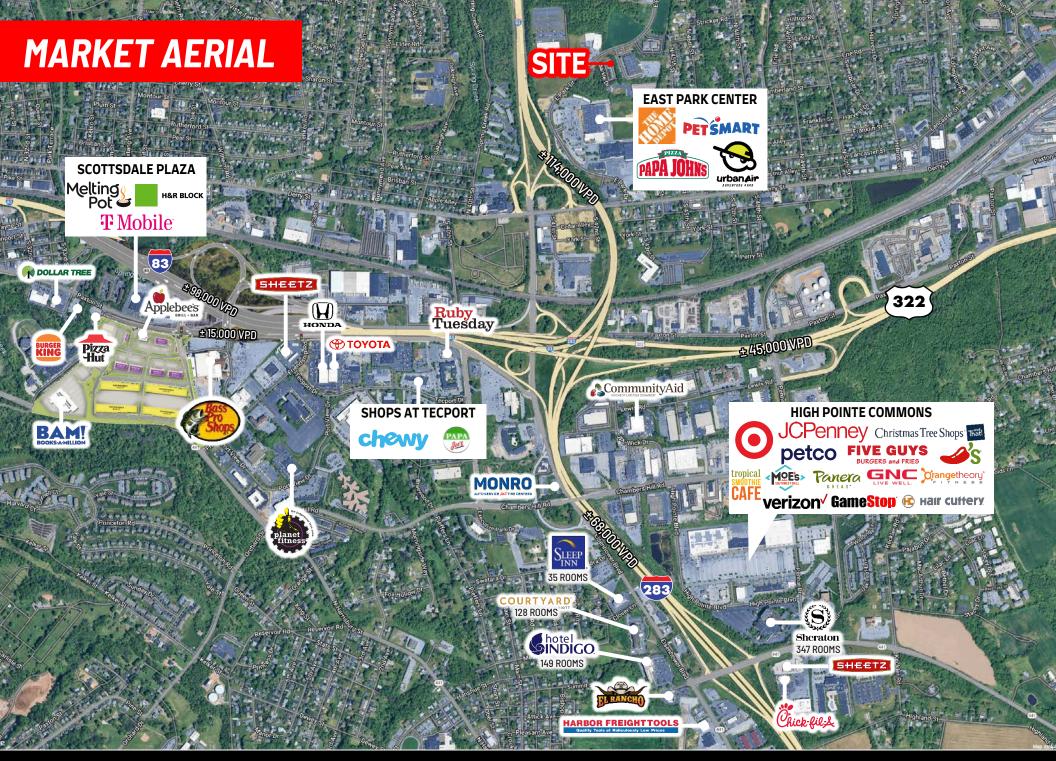

# **PROPERTY OVERVIEW**

339 East Park Drive is a 518-square foot former bank building with drivethrough accessibility, which is centrally located near Derry Street (14,000 vpd) and Interstate 83 (97,000 vpd). It is strategically located near a mix of national tenants including Home Depot, Sherwin Williams, PetSmart, Urban Air, and Papa John's. East Park Drive is also a travel artery from Union Deposit Road and numerous office buildings. In addition, Derry Street will also benefit from the I-83 project by bringing more traffic and exposure to the area. Zoned CG.