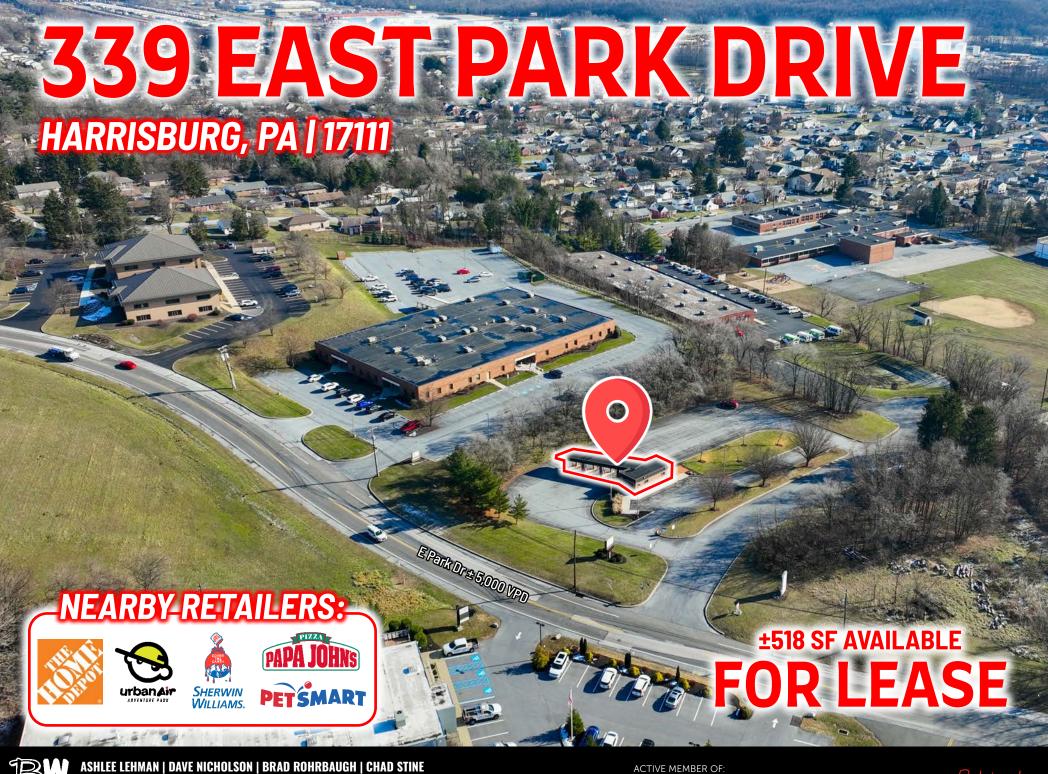

# **PROPERTY OVERVIEW**

339 East Park Drive is a 518-square foot former bank building with drivethrough accessibility, which is centrally located near Derry Street (14,000 vpd) and Interstate 83 (97,000 vpd). It is strategically located near a mix of national tenants including Home Depot, Sherwin Williams, PetSmart, Urban Air, and Papa John's. East Park Drive is also a travel artery from Union Deposit Road and numerous office buildings. In addition, Derry Street will also benefit from the I-83 project by bringing more traffic and exposure to the area. Zoned CG.