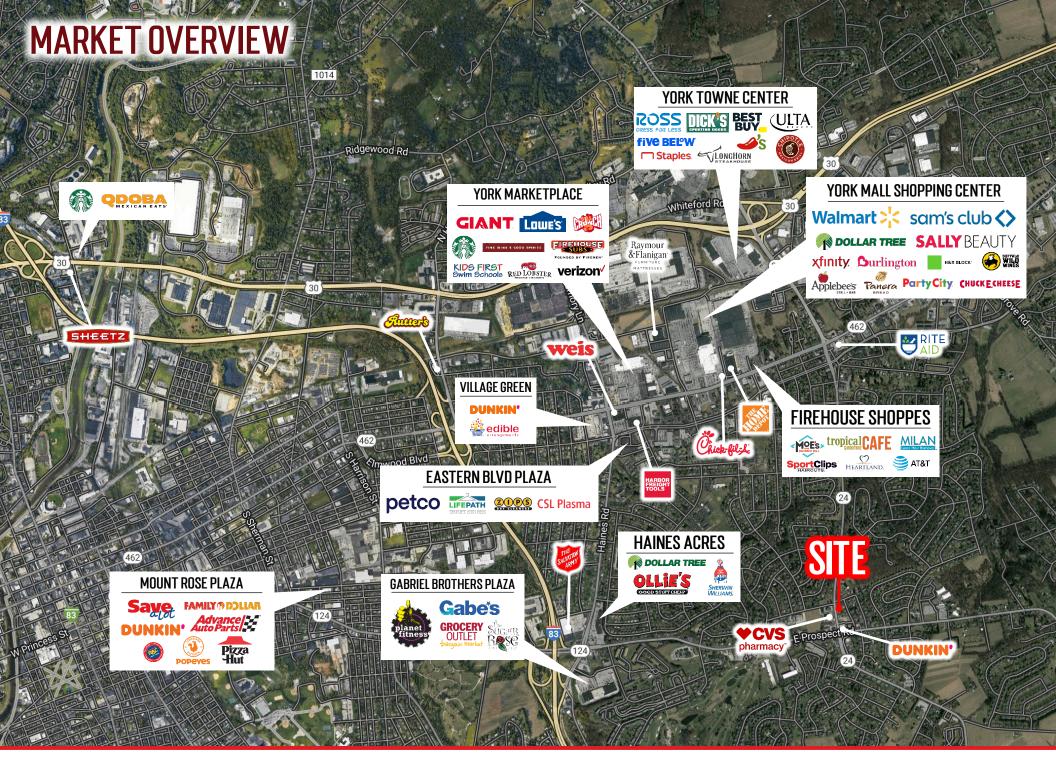

## PROPERTY OVERVIEW

This commercially zoned property on **825 Edgewood Road** in York offers a fully built former hair salon perfect for any hair user. The site has immediate access to East Prospect Road which offers ± 27,500 VPD. This property is surrounded by well-established retailers and businesses, including Dunkin, Two Brothers Pizza, Skyline Gymnastics, CVS, and much more!

TRAFFIC COUNTS: E PROSPECT RD ±27,500 VPD | EDGEWOOD RD ±21,500 VPD