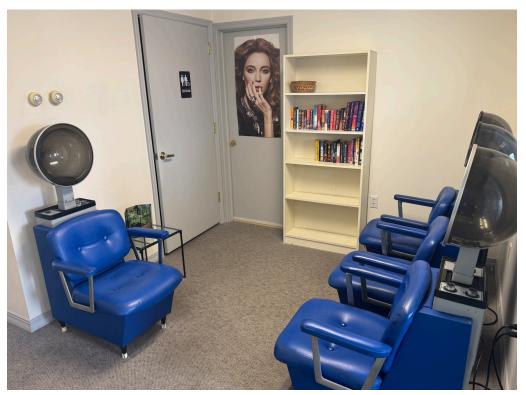

## PROPERTY OVERVIEW

This commercially zoned property on **825 Edgewood Road** in York offers a fully built former hair salon perfect for any hair user. The site has immediate access to East Prospect Road which offers ± 27,500 VPD. This property is surrounded by well-established retailers and businesses, including Dunkin, Two Brothers Pizza, Skyline Gymnastics, CVS, and much more!