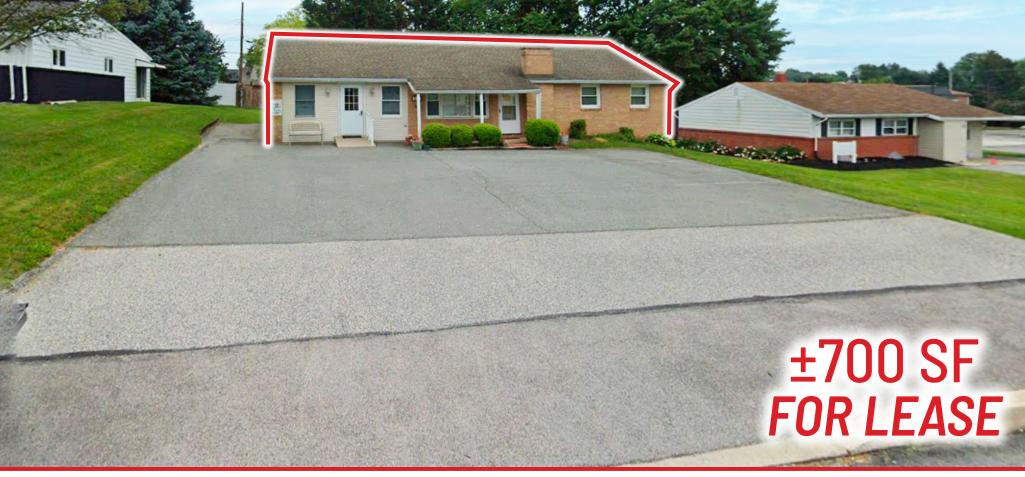

# 825 EDGEWOOD RD

YORK, PA 17402

## PROPERTY OVERVIEW

This commercially zoned property on **825 Edgewood Road** in York offers a fully built former hair salon perfect for any hair user. The site has immediate access to East Prospect Road which offers ± 27,500 VPD. This property is surrounded by well-established retailers and businesses, including Dunkin, Two Brothers Pizza, Skyline Gymnastics, CVS, and much more!