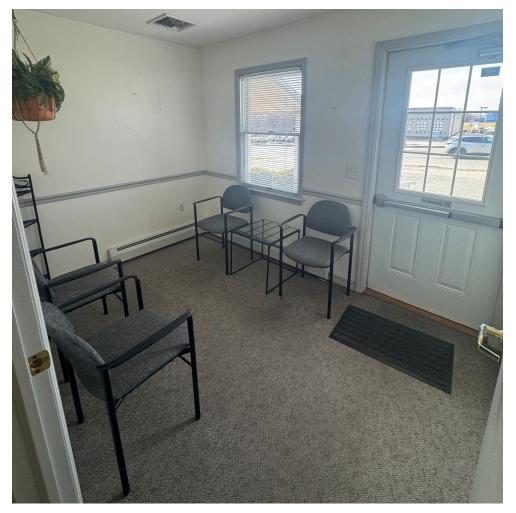

## PROPERTY OVERVIEW

This commercially zoned property on **825 Edgewood Road** in York offers a fully built former hair salon perfect for any hair user. The site has immediate access to East Prospect Road which offers ± 27,500 VPD. This property is surrounded by well-established retailers and businesses, including Dunkin, Two Brothers Pizza, Skyline Gymnastics, CVS, and much more!