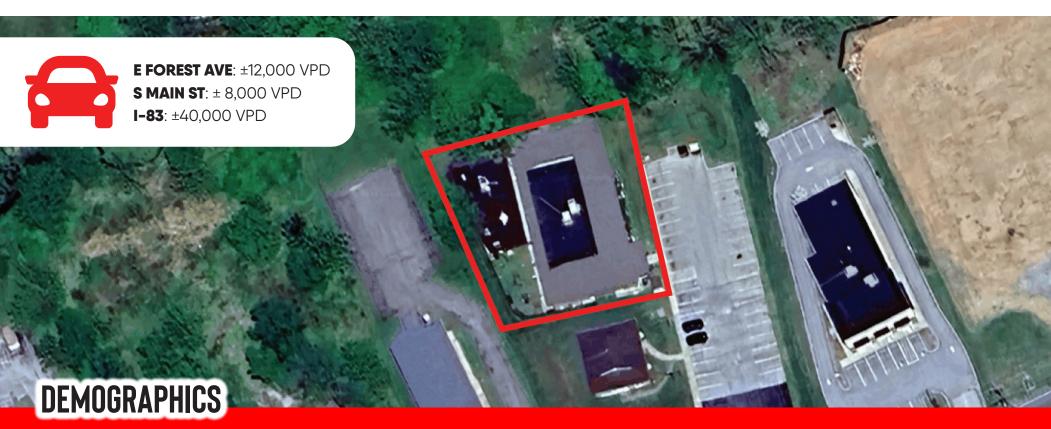

# **IMAGINATION STATION #2**

87 E FOREST AVE • SHREWSBURY, PA • 17361

±7,056 SF AVAILABLE | FOR SALE