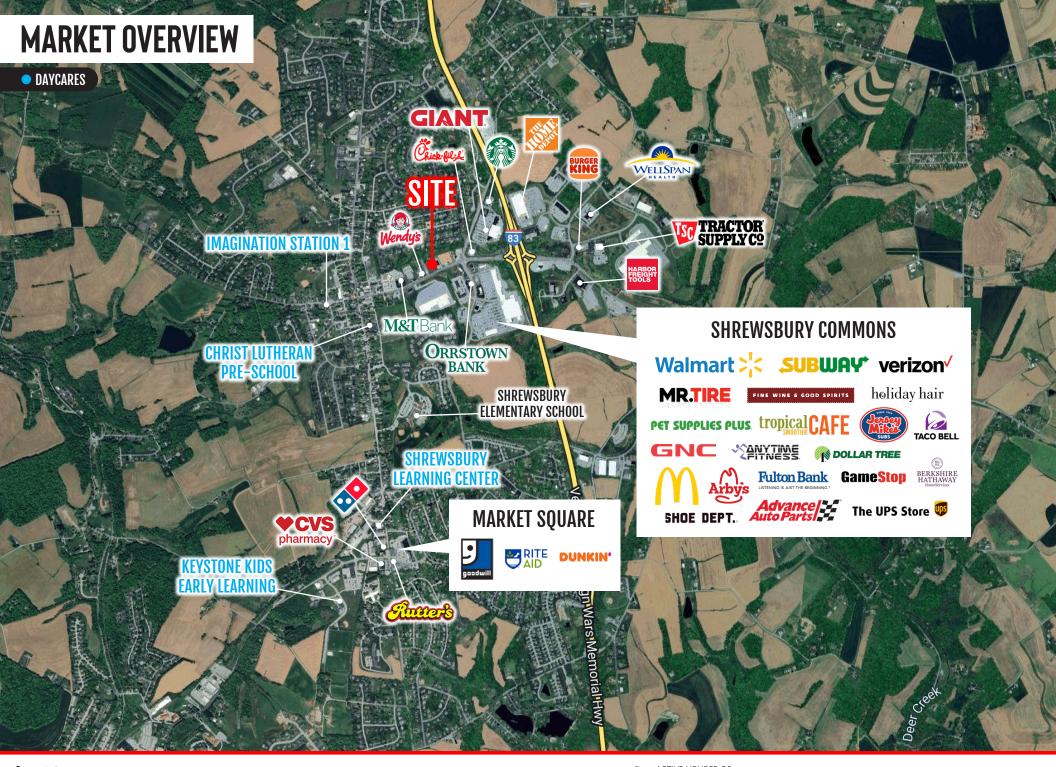

## **PROPERTY OVERVIEW**

Successful "All Inclusive" daycare & early development operation available for sale. Includes business, name, real estate, and vehicle & bus. Imagination Station, serving Southern York County, has built a strong reputation as a premier early childcare & educational development center. Licensed for 113 children, this opportunity includes enrollment of ±85 children with room for growth. Rapidly growing demographics with terrific upside potential.