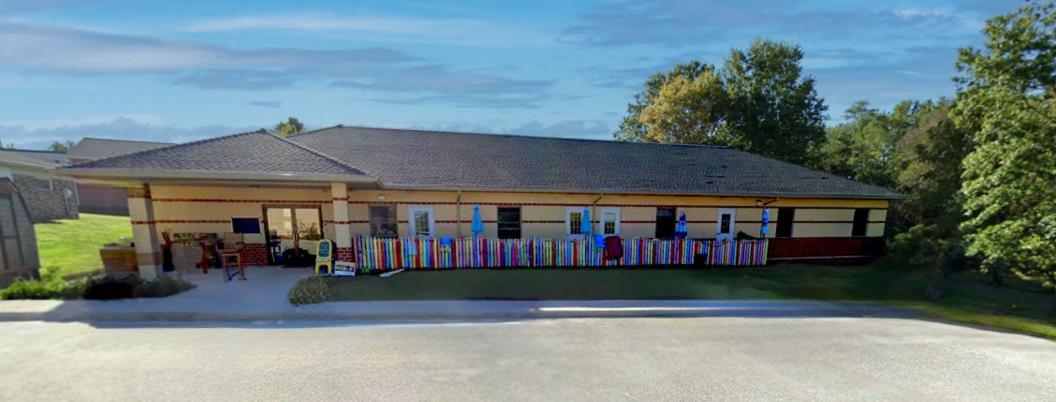

# **IMAGINATION STATION #2**

87 E FOREST AVE • SHREWSBURY, PA • 17361

±7,056 SF AVAILABLE | FOR SALE

## **PROPERTY OVERVIEW**

Successful "All Inclusive" daycare & early development operation available for sale. Includes business, name, real estate, and vehicle & bus. Imagination Station, serving Southern York County, has built a strong reputation as a premier early childcare & educational development center. Licensed for 113 children, this opportunity includes enrollment of ±85 children with room for growth. Rapidly growing demographics with terrific upside potential.