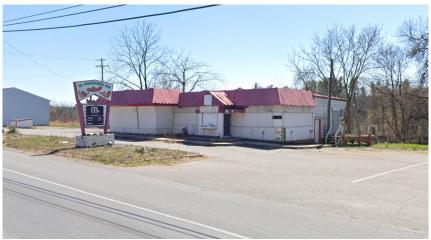

## **PROPERTY OVERVIEW**

341, 417 and 437 Gap Newport Pike, Avondale Pa is a combined ±2.62 acre property of prime development opportunity that is for lease. Property is combined with three parcels on a highly traveled route 41 with (±18,000 VPD). Benefits from a combined road frontage of ±546 feet and being in the close proximity of retailers such as Lowe's, Burger king, Taco Bell, Santander Bank and more. Many possible retail use opportunities.