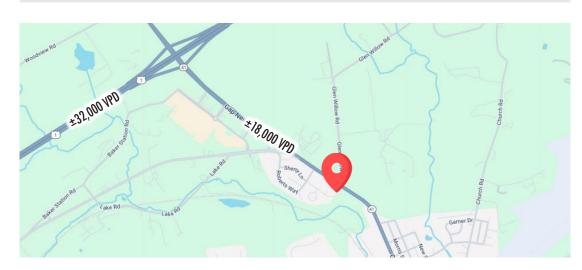

## **PROPERTY OVERVIEW**

341, 417 and 437 Gap Newport Pike, Avondale Pa is a combined ±2.62 acre property of prime development opportunity that is for lease. Property is combined with three parcels on a highly traveled route 41 with (±18,000 VPD). Benefits from a combined road frontage of ±546 feet and being in the close proximity of retailers such as Lowe's, Burger king, Taco Bell, Santander Bank and more. Many possible retail use opportunities.