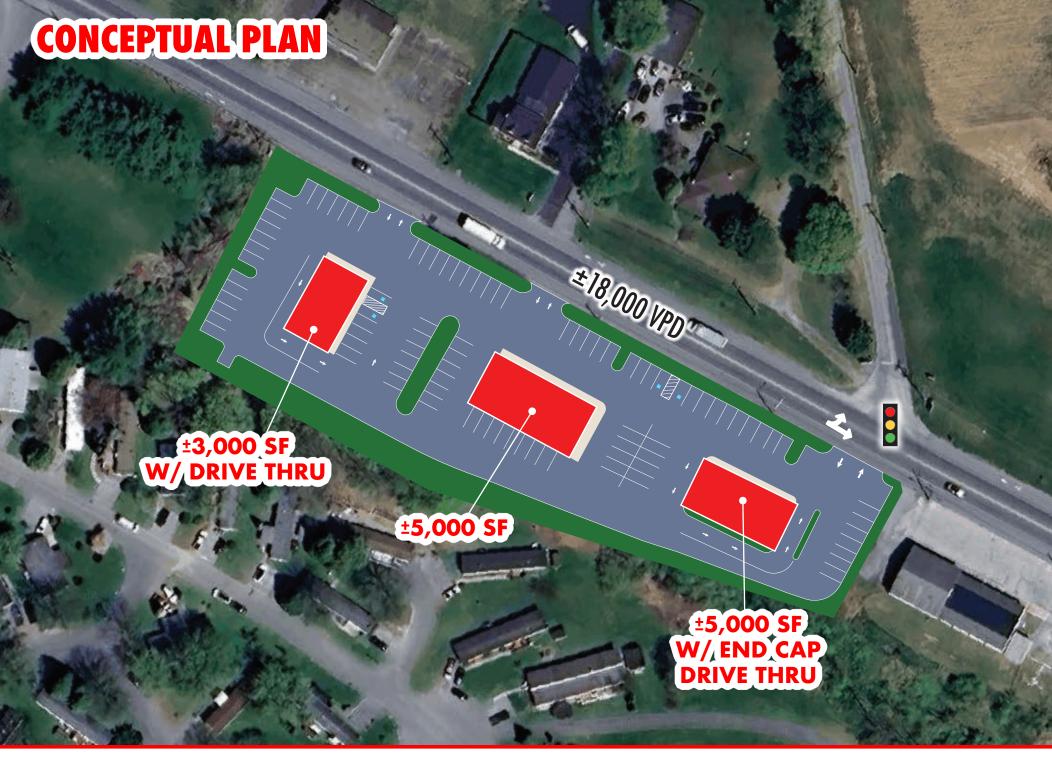

## **PROPERTY OVERVIEW**

341, 417 and 437 Gap Newport Pike, Avondale Pa is a combined ±2.62 acre property of prime development opportunity that is for lease. Property is combined with three parcels on a highly traveled route 41 with (±18,000 VPD). Benefits from a combined road frontage of ±546 feet and being in the close proximity of retailers such as Lowe's, Burger king, Taco Bell, Santander Bank and more. Many possible retail use opportunities.