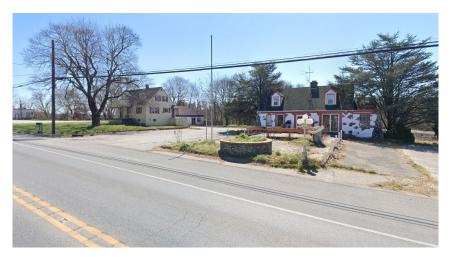

## **PROPERTY OVERVIEW**

341, 417 and 437 Gap Newport Pike, Avondale Pa is a combined ±2.62 acre property of prime development opportunity that is for lease. Property is combined with three parcels on a highly traveled route 41 with (±18,000 VPD). Benefits from a combined road frontage of ±546 feet and being in the close proximity of retailers such as Lowe's, Burger king, Taco Bell, Santander Bank and more. Many possible retail use opportunities.