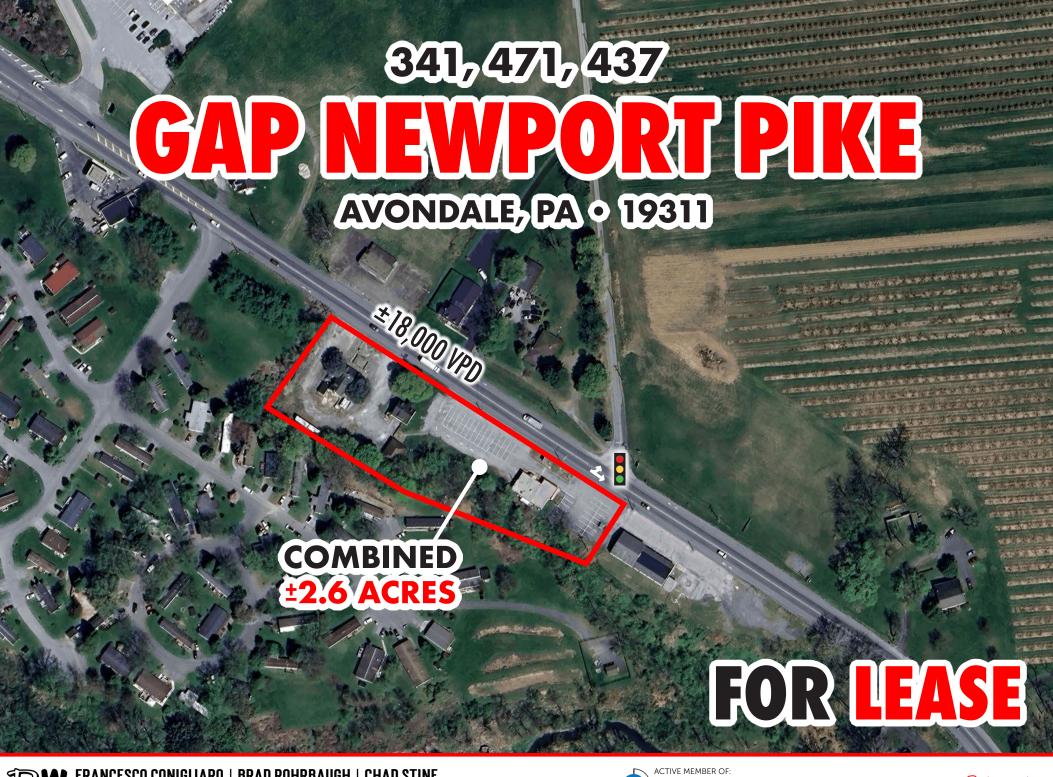

## **PROPERTY OVERVIEW**

341, 417 and 437 Gap Newport Pike, Avondale Pa is a combined ±2.62 acre property of prime development opportunity that is for lease. Property is combined with three parcels on a highly traveled route 41 with (±18,000 VPD). Benefits from a combined road frontage of ±546 feet and being in the close proximity of retailers such as Lowe's, Burger king, Taco Bell, Santander Bank and more. Many possible retail use opportunities.