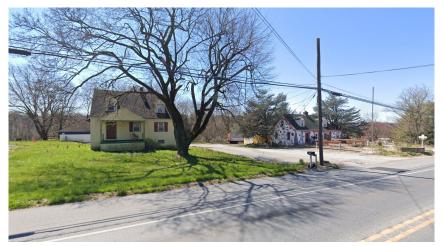

## **PROPERTY OVERVIEW**

341, 417 and 437 Gap Newport Pike, Avondale Pa is a combined ±2.62 acre property of prime development opportunity that is for lease. Property is combined with three parcels on a highly traveled route 41 with (±18,000 VPD). Benefits from a combined road frontage of ±546 feet and being in the close proximity of retailers such as Lowe's, Burger king, Taco Bell, Santander Bank and more. Many possible retail use opportunities.