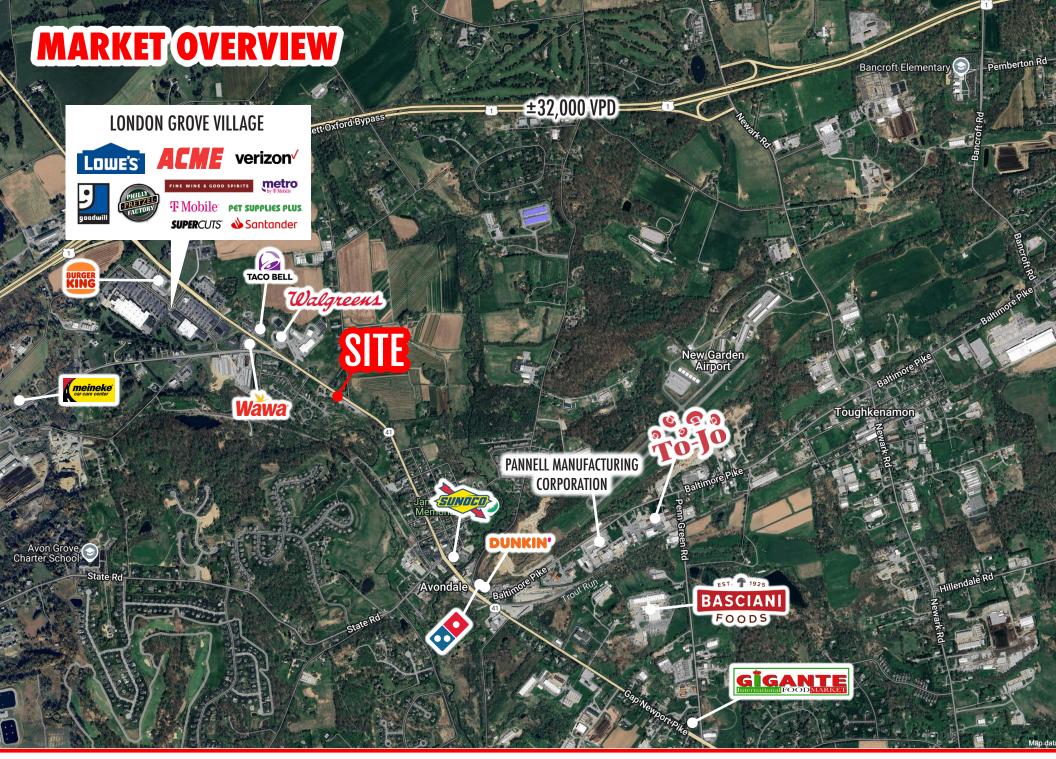

## **PROPERTY OVERVIEW**

341, 417 and 437 Gap Newport Pike, Avondale Pa is a combined ±2.62 acre property of prime development opportunity that is for lease. Property is combined with three parcels on a highly traveled route 41 with (±18,000 VPD). Benefits from a combined road frontage of ±546 feet and being in the close proximity of retailers such as Lowe's, Burger king, Taco Bell, Santander Bank and more. Many possible retail use opportunities.