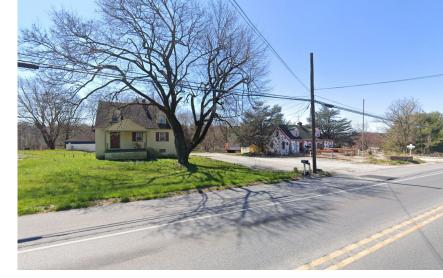

### **PROPERTY OVERVIEW**

341, 417 and 437 Gap Newport Pike, Avondale Pa is a combined ±2.62 acre property of prime development opportunity that is for Sale.
Property is combined with three parcels on a highly traveled route 41 with (±10,000 VPD). Benefits from a combined road frontage of ±546 feet and being in the close proximity of retailers such as Lowe's, Burger king, Taco Bell, Santander Bank and more. Many possible retail use opportunities.