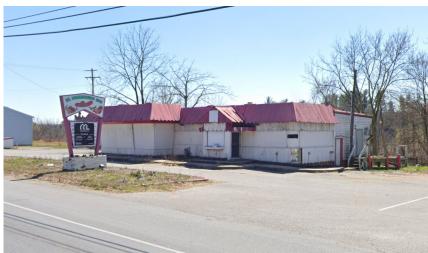

### **PROPERTY OVERVIEW**

341, 417 and 437 Gap Newport Pike, Avondale Pa is a combined ±2.62 acre property of prime development opportunity that is for Sale.
Property is combined with three parcels on a highly traveled route 41 with (±10,000 VPD). Benefits from a combined road frontage of ±546 feet and being in the close proximity of retailers such as Lowe's, Burger king, Taco Bell, Santander Bank and more. Many possible retail use opportunities.