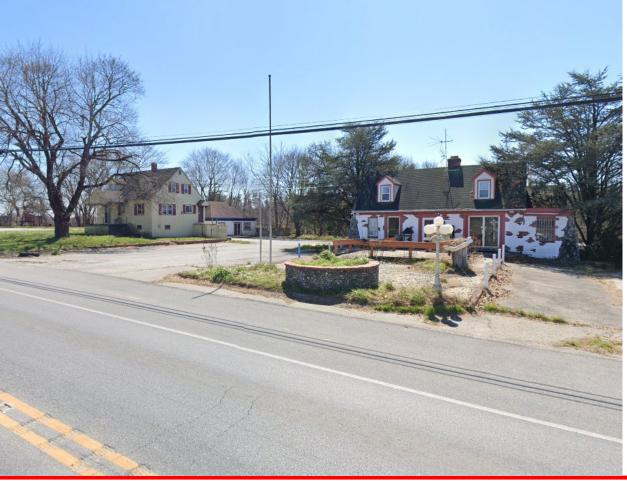

### **PROPERTY OVERVIEW**

341, 417 and 437 Gap Newport Pike, Avondale Pa is a combined ±2.62 acre property of prime development opportunity that is for Sale.
Property is combined with three parcels on a highly traveled route 41 with (±10,000 VPD). Benefits from a combined road frontage of ±546 feet and being in the close proximity of retailers such as Lowe's, Burger king, Taco Bell, Santander Bank and more. Many possible retail use opportunities.