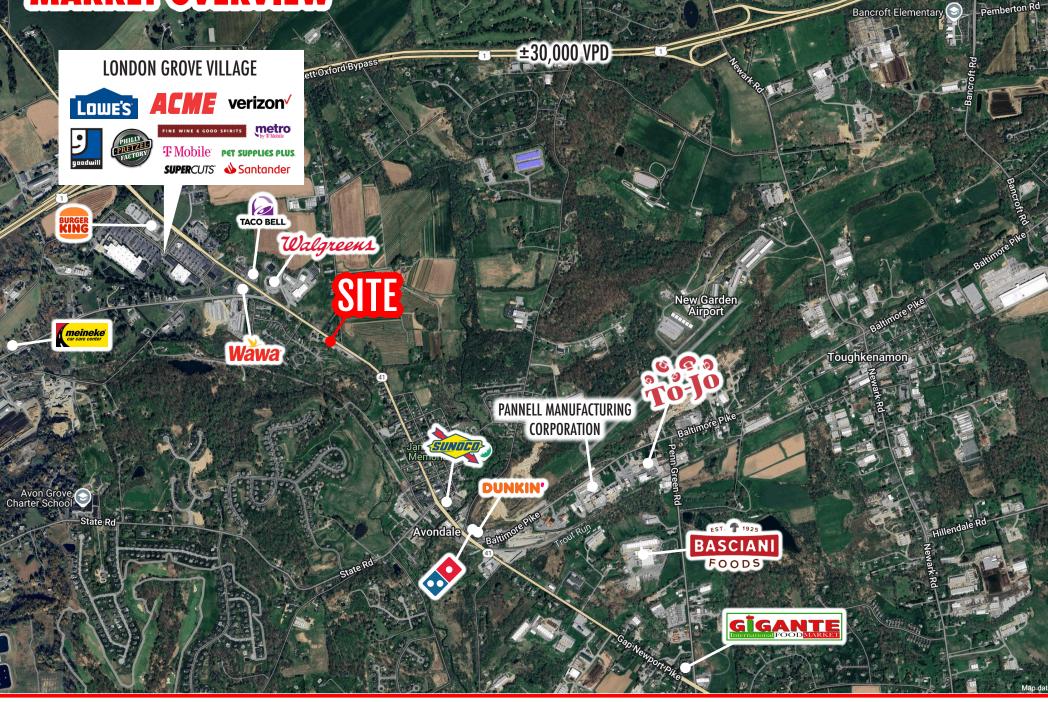

## MARKET OVERVIEW

COMMERCIAL BROKERAGE. Redefined.

ine Ru

### **PROPERTY OVERVIEW**

341, 417 and 437 Gap Newport Pike, Avondale Pa is a combined ±2.62 acre property of prime development opportunity that is for Sale.
Property is combined with three parcels on a highly traveled route 41 with (±10,000 VPD). Benefits from a combined road frontage of ±546 feet and being in the close proximity of retailers such as Lowe's, Burger king, Taco Bell, Santander Bank and more. Many possible retail use opportunities.