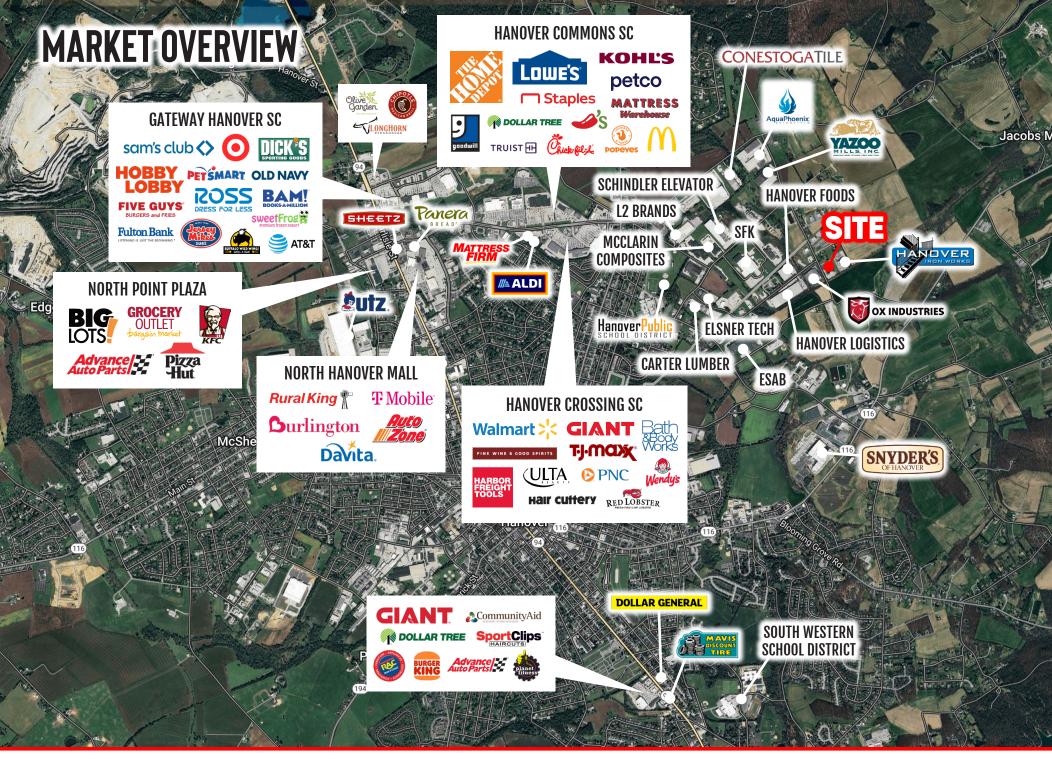

#### **HOUSEHOLDS**

5 MILE- 25,470 7 MILE- 35,608 10 MILE- 51,336

rontage on Gitts Run Road and

435 Gitts Run Road is located on the edge of Penn Township Industrial Park in Hanover. The property has frontage on Gitts Run Road and is located near the intersection of Gitts Run and Barnhart. Surrounding uses include Ox Industries, Schindler Elevator, L2 Brands, Hanover Logistics, Yazoo Mills, Aqua Phoenix. The site has accessible to Routes 194, 116 and 94. Hanover is located approximately 30 minute drive time to York, PA and Gettysburg, PA. It is also located approximately 10 miles from the Maryland/Pennsylvania border.