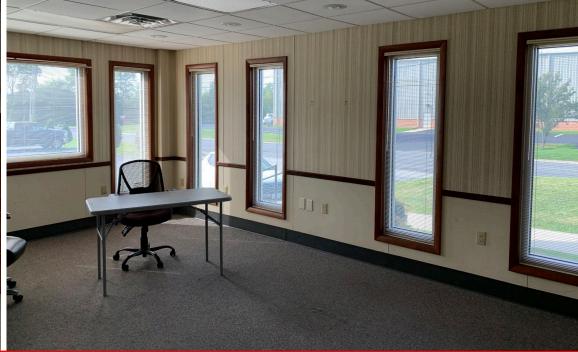

## **PROPERTY OVERVIEW**

This property is 53,915 SF of building (50,415 SF of warehouse and 3,500SF of office). The warehouse has up to 23' clearance, 9 dock doors, and 1 drive-in. The building has 3 phase, 480V, 800A. The warehouse has gas heat. The office has heat and CAC. There is approximately 35 vehicle parking spaces and 20+ trailer parking spaces. The building is serviced by public water and public sewer. The lease rate is \$5.45/ SF NNN. The building is available March 1, 2025.