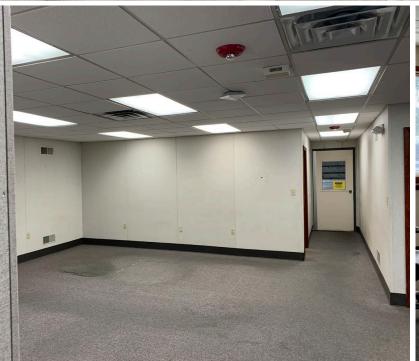

## **PROPERTY OVERVIEW**

This property is 53,915 SF of building (50,415 SF of warehouse and 3,500SF of office). The warehouse has up to 23' clearance, 9 dock doors, and 1 drive-in. The building has 3 phase, 480V, 800A. The warehouse has gas heat. The office has heat and CAC. There is approximately 35 vehicle parking spaces and 20+ trailer parking spaces. The building is serviced by public water and public sewer. The lease rate is \$5.45/ SF NNN. The building is available March 1, 2025.