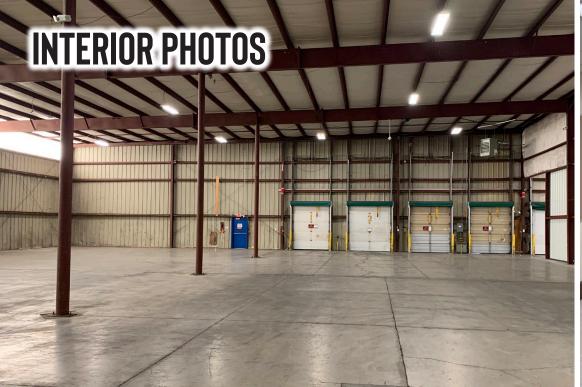

## **PROPERTY OVERVIEW**

This property is 53,915 SF of building (50,415 SF of warehouse and 3,500SF of office). The warehouse has up to 23' clearance, 9 dock doors, and 1 drive-in. The building has 3 phase, 480V, 800A. The warehouse has gas heat. The office has heat and CAC. There is approximately 35 vehicle parking spaces and 20+ trailer parking spaces. The building is serviced by public water and public sewer. The lease rate is \$5.45/ SF NNN. The building is available March 1, 2025.