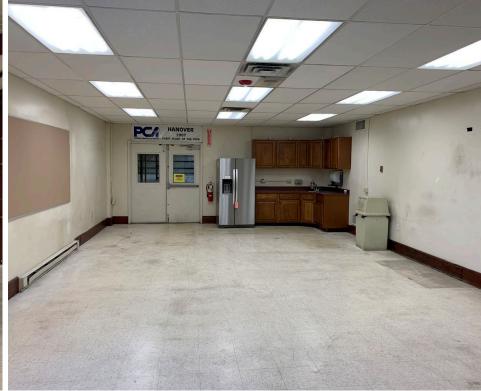

## **PROPERTY OVERVIEW**

This property is 53,915 SF of building (50,415 SF of warehouse and 3,500SF of office). The warehouse has up to 23' clearance, 9 dock doors, and 1 drive-in. The building has 3 phase, 480V, 800A. The warehouse has gas heat. The office has heat and CAC. There is approximately 35 vehicle parking spaces and 20+ trailer parking spaces. The building is serviced by public water and public sewer. The lease rate is \$5.45/ SF NNN. The building is available March 1, 2025.