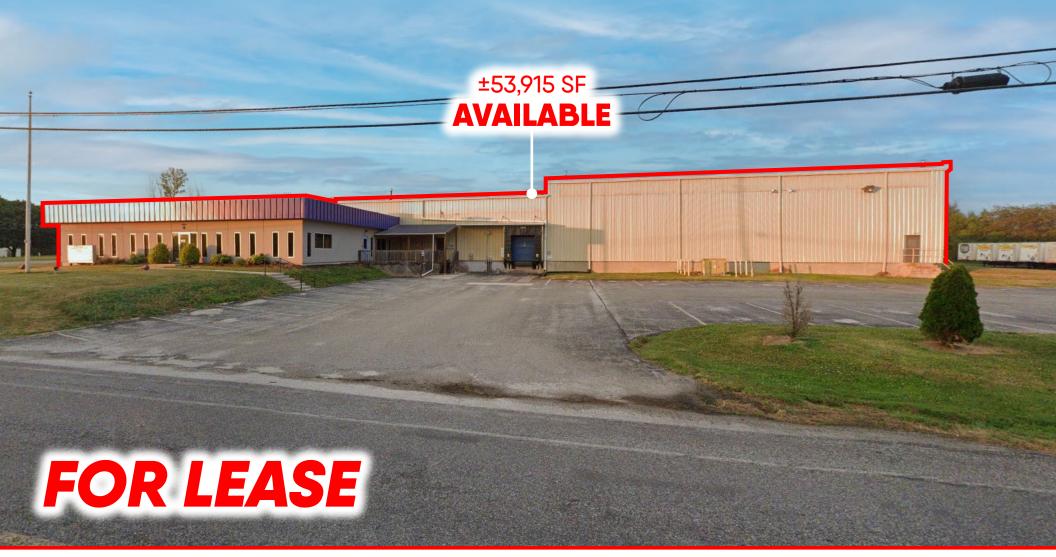

# 435 GITTS RUN ROAD

HANOVER, PA • 17331

## **PROPERTY OVERVIEW**

This property is 53,915 SF of building (50,415 SF of warehouse and 3,500SF of office). The warehouse has up to 23' clearance, 9 dock doors, and 1 drive-in. The building has 3 phase, 480V, 800A. The warehouse has gas heat. The office has heat and CAC. There is approximately 35 vehicle parking spaces and 20+ trailer parking spaces. The building is serviced by public water and public sewer. The lease rate is \$5.45/ SF NNN. The building is available March 1, 2025.