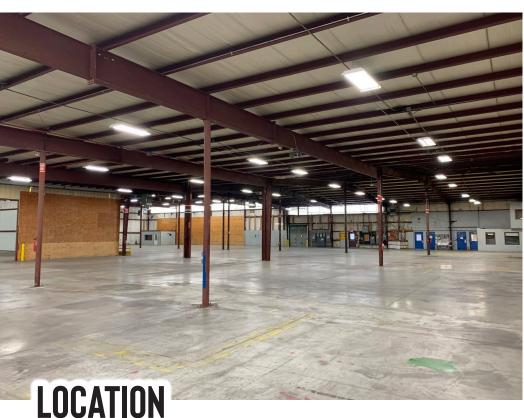

## **PROPERTY OVERVIEW**

This property is 53,915 SF of building (50,415 SF of warehouse and 3,500SF of office). The warehouse has up to 23' clearance, 9 dock doors, and 1 drive-in. The building has 3 phase, 480V, 800A. The warehouse has gas heat. The office has heat and CAC. There is approximately 35 vehicle parking spaces and 20+ trailer parking spaces. The building is serviced by public water and public sewer. The lease rate is \$5.45/ SF NNN. The building is available March 1, 2025.