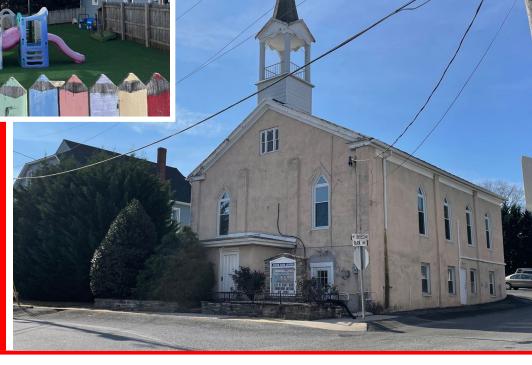

# Imagination Station #1 Childcare & Early Education

development licensed for 120 children. Super Opportunity to grow a needed daycare in the Shrewsbury market or get creative with using this unique property for any use subject to zoning approval. Two buildings on site (church & annex) with ±24 parking spaces.