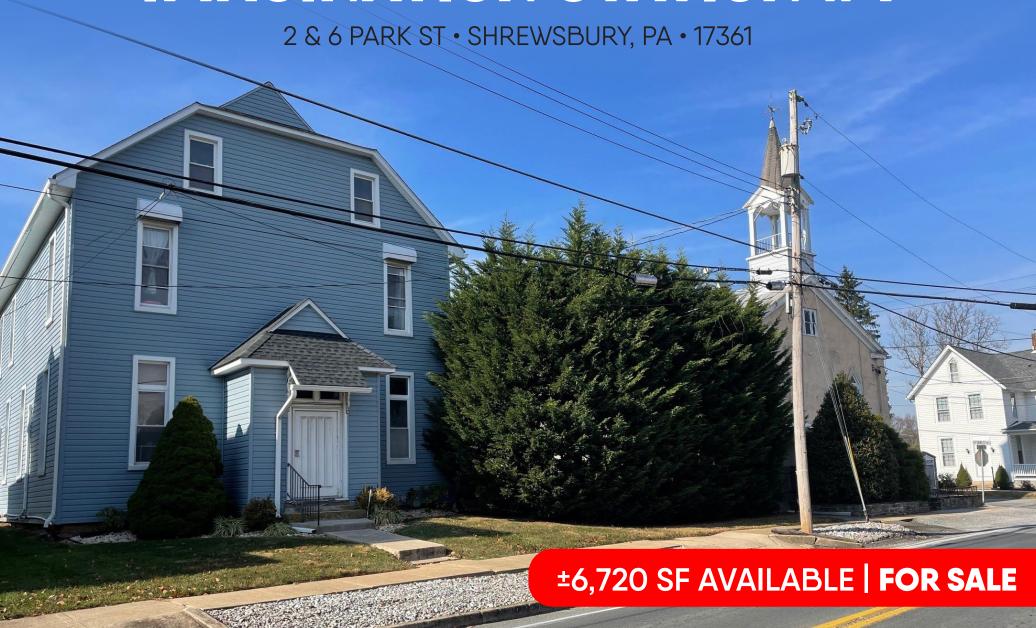

# **IMAGINATION STATION #1**

# Imagination Station #1 Childcare & Early Education

development licensed for 120 children. Super Opportunity to grow a needed daycare in the Shrewsbury market or get creative with using this unique property for any use subject to zoning approval. Two buildings on site (church & annex) with ±24 parking spaces.

E FOREST AVE: ±12,000 VPD **S MAIN ST**: ± 8,000 VPD

I-83: ±40,000 VPD