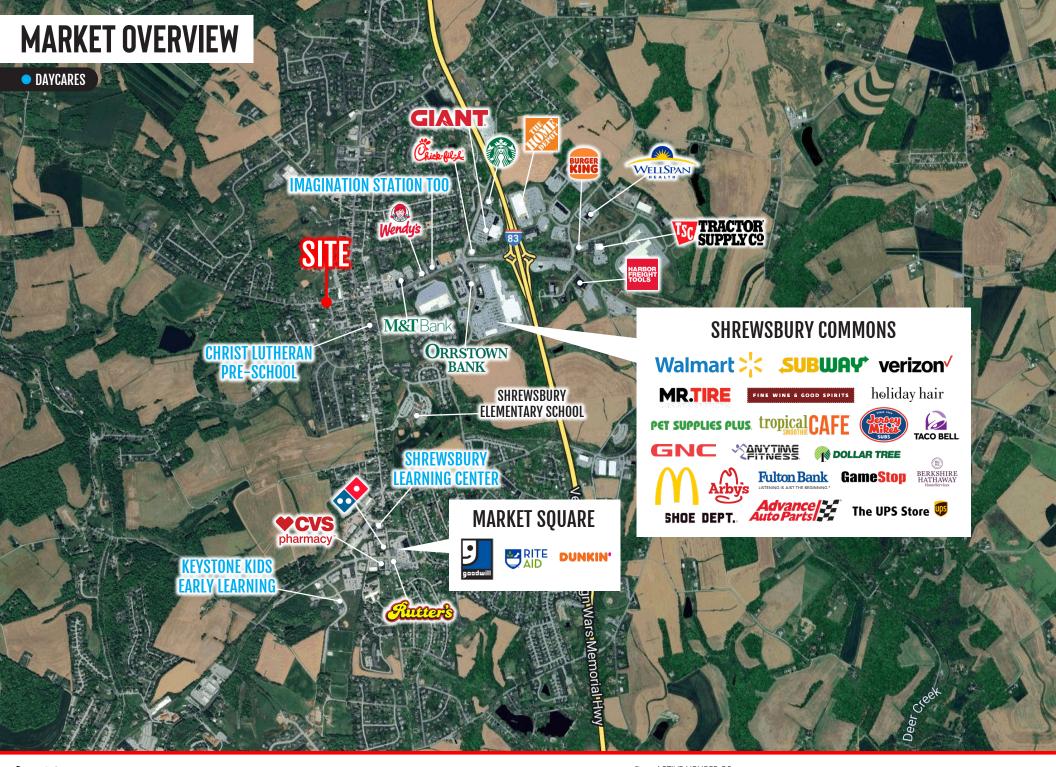

# Imagination Station #1 Childcare & Early Education

development licensed for 120 children. Super Opportunity to grow a needed daycare in the Shrewsbury market or get creative with using this unique property for any use subject to zoning approval. Two buildings on site (church & annex) with ±24 parking spaces.

E FOREST AVE: ±12,000 VPD **S MAIN ST**: ± 8,000 VPD

I-83: ±40,000 VPD