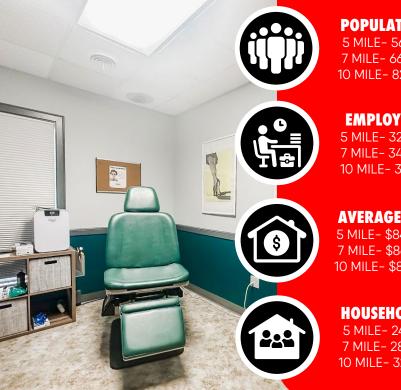

The office is perfect for a medical user, spa, or other professional office. Don't pass up the chance to own your own office.

POPULATION

5 MILE- 56.913 7 MILE- 66.150 10 MILE- 82,587

#### **EMPLOYEES**

5 MILE- 32,270 7 MILE- 34,599 10 MILE- 39,178

#### **AVERAGE HHI**

5 MILE- \$84.069 7 MILE- \$86.269 10 MILE- \$86,745

#### HOUSEHOLDS

5 MILE- 24.178 7 MILE- 28,012 10 MILE- 32.984

Property Highlights

- Class A, medical or professional Office
- On the east end of Williamsport, PA
- Convenient to I-180, downtown Williamsport, the Golden Strip, shops, & restaurants
- Blocks from UPMC Williamsport Divine Campus
- Previously a medical office
- Modern, high-end finishes such as luxury vinyl flooring, barn doors, beautiful lighting fixtures
- Large waiting room/reception, 4 large offices, 6 smaller offices, work room, staff lounge, 2 restrooms, and laundry facilities
- Plenty of parking and a detached, 2-car garage