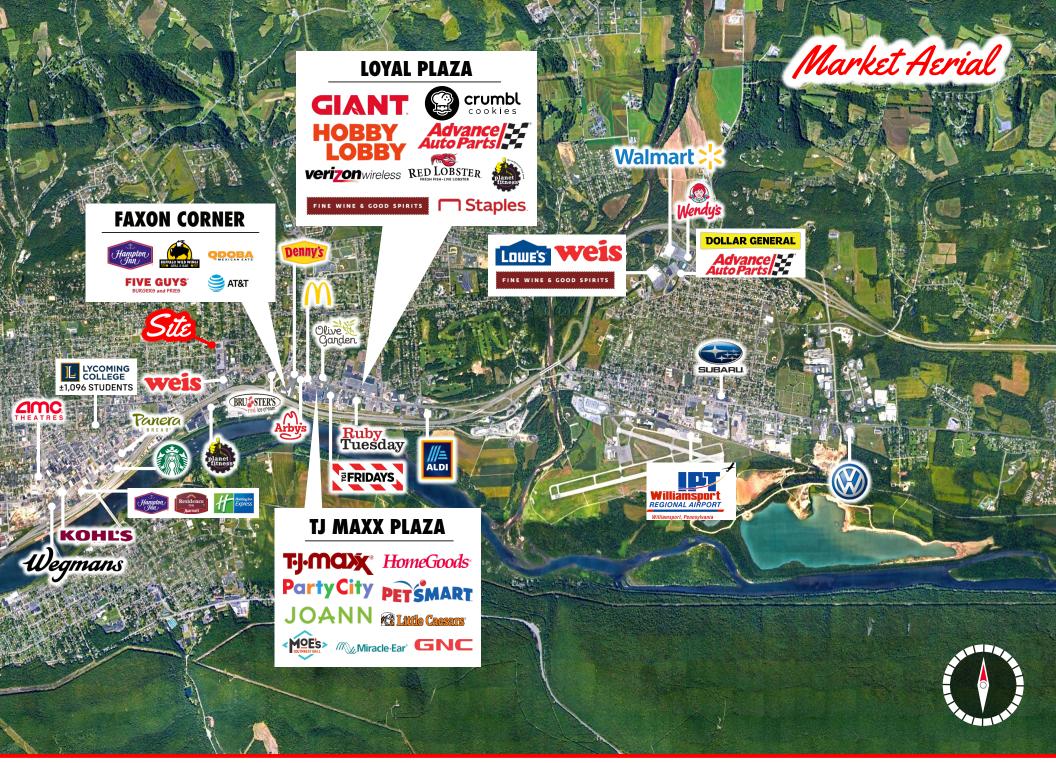

Location

The property is convenient to I-180 on the east end of Williamsport just around the corner from River Ave. It is only blocks from the UPMC Williamsport Divine Campus. The office building is convenient to downtown Williamsport, the Golden Strip, shops and restaurants.