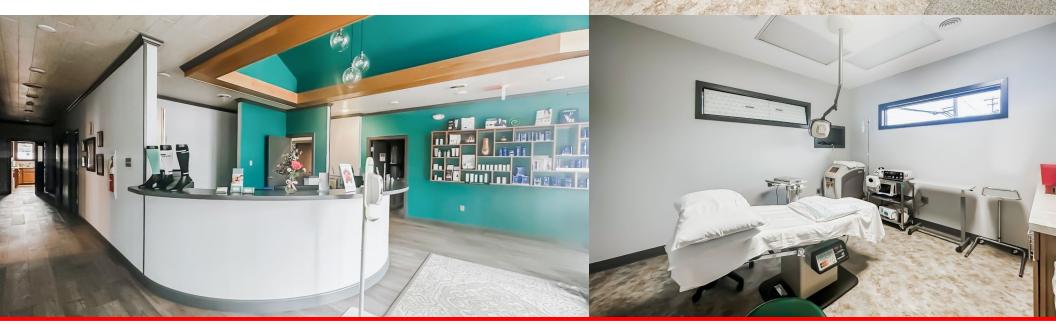

Upon entrance, this 3,264 sf office building offers a large waiting room and reception area, along with 4 treatment rooms/large offices, a client restroom, 6 exam rooms/small offices, a nurse's station/workroom, large storage areas, and much more space. The building also has gray, LTV flooring, beautiful light fixtures, barn doors, as well as a wood treatment on the ceilings. There is a staff lounge with a kitchenette and restroom, along with laundry facilities. This isn't the usual office, but a Class A space with many high-end finishes.

#### HOUSEHOLDS

5 MILE- 24.178 7 MILE- 28,012 10 MILE- 32.984

Property Highlights

- Class A, medical or professional Office
- On the east end of Williamsport, PA
- Convenient to I-180, downtown Williamsport, the Golden Strip, shops, & restaurants
- Blocks from UPMC Williamsport Divine Campus
- Previously a medical office
- Modern, high-end finishes such as luxury vinyl flooring, barn doors, beautiful lighting fixtures
- Large waiting room/reception, 4 large offices, 6 smaller offices, work room, staff lounge, 2 restrooms, and laundry facilities
- Plenty of parking and a detached, 2-car garage