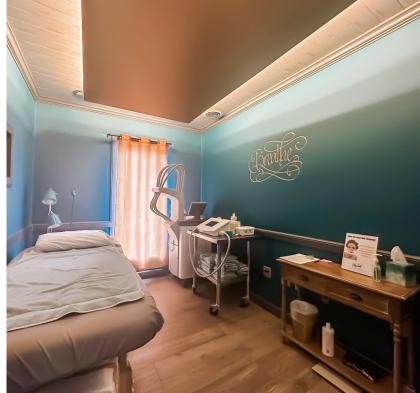

Upon entrance, this 3,264 sf office building offers a large waiting room and reception area, along with 4 treatment rooms/large offices, a client restroom, 6 exam rooms/small offices, a nurse's station/workroom, large storage areas, and much more space. The building also has gray, LTV flooring, beautiful light fixtures, barn doors, as well as a wood treatment on the ceilings. There is a staff lounge with a kitchenette and restroom, along with laundry facilities. This isn't the usual office, but a Class A space with many high-end finishes.