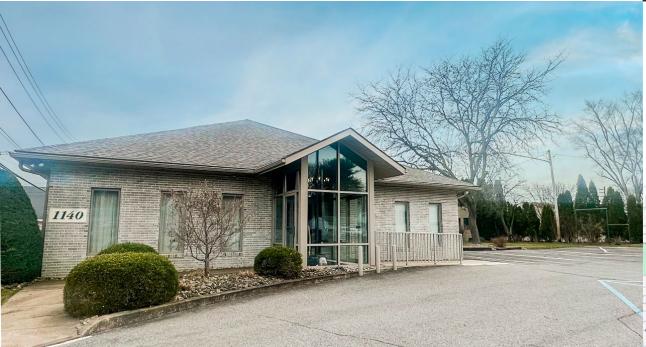

## Property Description

Class A, medical or professional office is for sale in the heart of Williamsport, PA. This is an amazing opportunity to purchase a move-inready, modern office for your business.

The building is an eye-catching, white-washed brick office with a newer architectural shingle roof. The property also has additional storage in a 2-car garage and plenty of parking with a a large, front parking lot and a small lot in the rear.

Upon entrance, this 3,264 sf office building offers a large waiting room and reception area, along with 4 treatment rooms/large offices, a client restroom, 6 exam rooms/small offices, a nurse's station/workroom, large storage areas, and much more space. The building also has gray, LTV flooring, beautiful light fixtures, barn doors, as well as a wood treatment on the ceilings. There is a staff lounge with a kitchenette and restroom, along with laundry facilities. This isn't the usual office, but a Class A space with many high-end finishes.