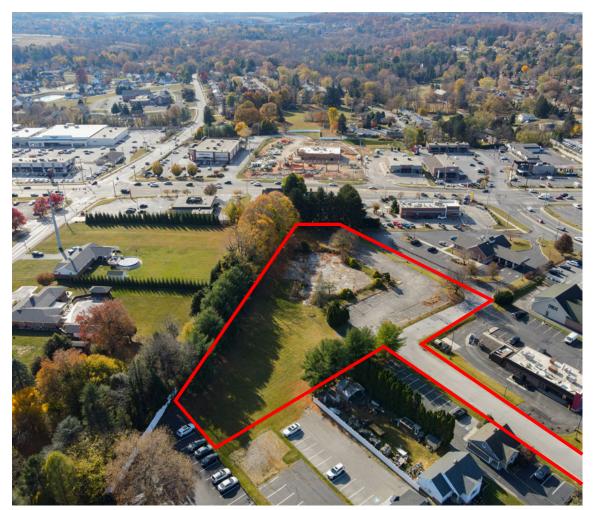

TACO BELL

FULLY APPROVED 96 ROOM HOTEL ±2.34 AC AVAILABLE

S QUEEN ST ±19,000 VPD

WELLS FARGO

COMMERCIAL BROKERAGE. Redefined

Crumbl

NGNOOD RD HILOOON

CHIPOTLE

## **PROPERTY OVERVIEW**

This property is strategically placed in between Springwood Road (11,000 VPD) and South Queen Street (19,000 VPD). South Queen Street provides easy access to other major roadways in the market, including Interstate 83 (73,000 VPD). Located in Spring Garden Township, the project is surrounded by a mix of anchored retail shopping centers and other traffic generating retail, office and medical users.