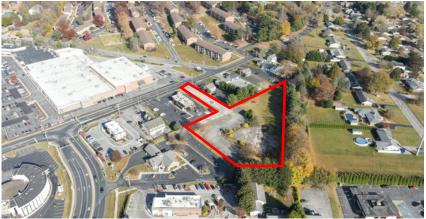

TACO BELL

FULLY APPROVED 96 ROOM HOTEL ±2.34 AC AVAILABLE

S QUEEN ST ±19,000 VPD

WELLS FARGO

COMMERCIAL BROKERAGE. Redefined

Crumbl

NGNOOD RD HILOOON

CHIPOTLE

## **PROPERTY OVERVIEW**

This property is strategically placed in between Springwood Road (11,000 VPD) and South Queen Street (19,000 VPD). South Queen Street provides easy access to other major roadways in the market, including Interstate 83 (73,000 VPD). Located in Spring Garden Township, the project is surrounded by a mix of anchored retail shopping centers and other traffic generating retail, office and medical users.