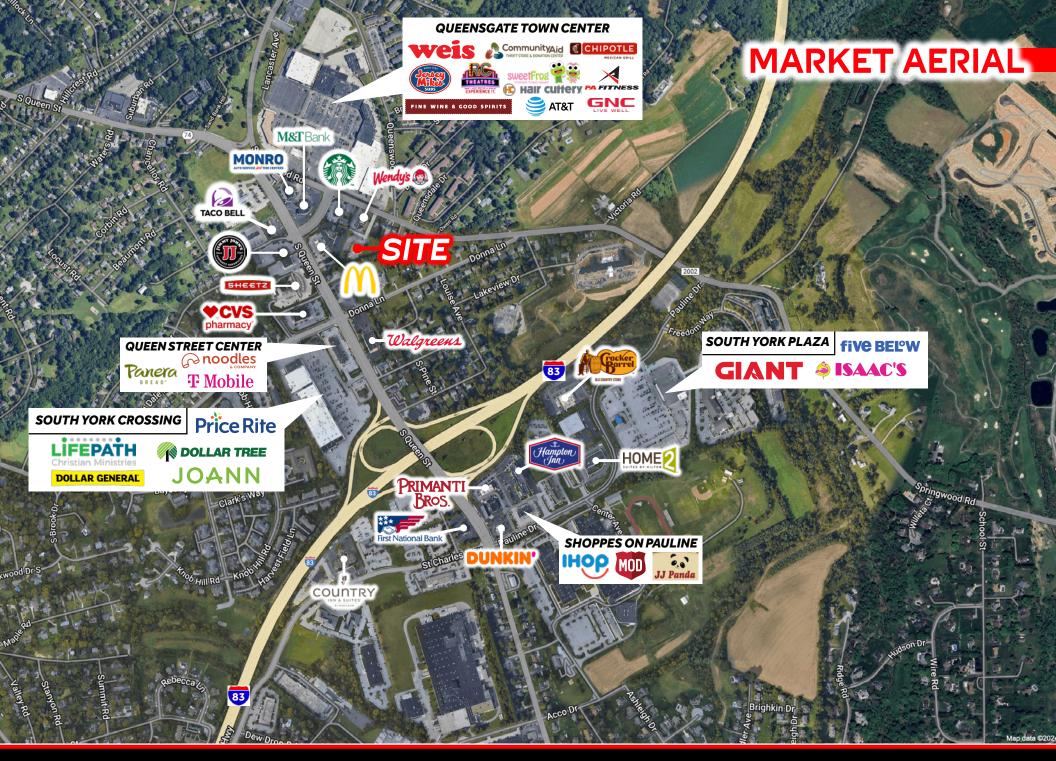

## **TRADE AREA OVERVIEW**

Adding to the stability of the project, this site shows that within a 5-mile drive, there are demographic of over 157,000 people with household incomes of more than \$97,000 and daytime employment demographics of 72,000 workers. The demographics within a 7-mile radius include more than 210,000 people in 83,217 homes, a labor force of 89,649 with an average household income of \$102,602.

## **PROPERTY OVERVIEW**

This property is strategically placed in between Springwood Road (11,000 VPD) and South Queen Street (19,000 VPD). South Queen Street provides easy access to other major roadways in the market, including Interstate 83 (73,000 VPD). Located in Spring Garden Township, the project is surrounded by a mix of anchored retail shopping centers and other traffic generating retail, office and medical users.

| DEMOGRAPHICS       | 3 MILE    | 5 MILE   | 7 MILE    |
|--------------------|-----------|----------|-----------|
| POPULATION         | 78,919    | 157,725  | 210,519   |
| TOTAL EMPLOYEES    | 37,877    | 72,171   | 89,649    |
| <b>AVERAGE HHI</b> | \$101,231 | \$97,142 | \$102,682 |
| TOTAL HOUSEHOLDS   | 30,764    | 62,099   | 83,217    |