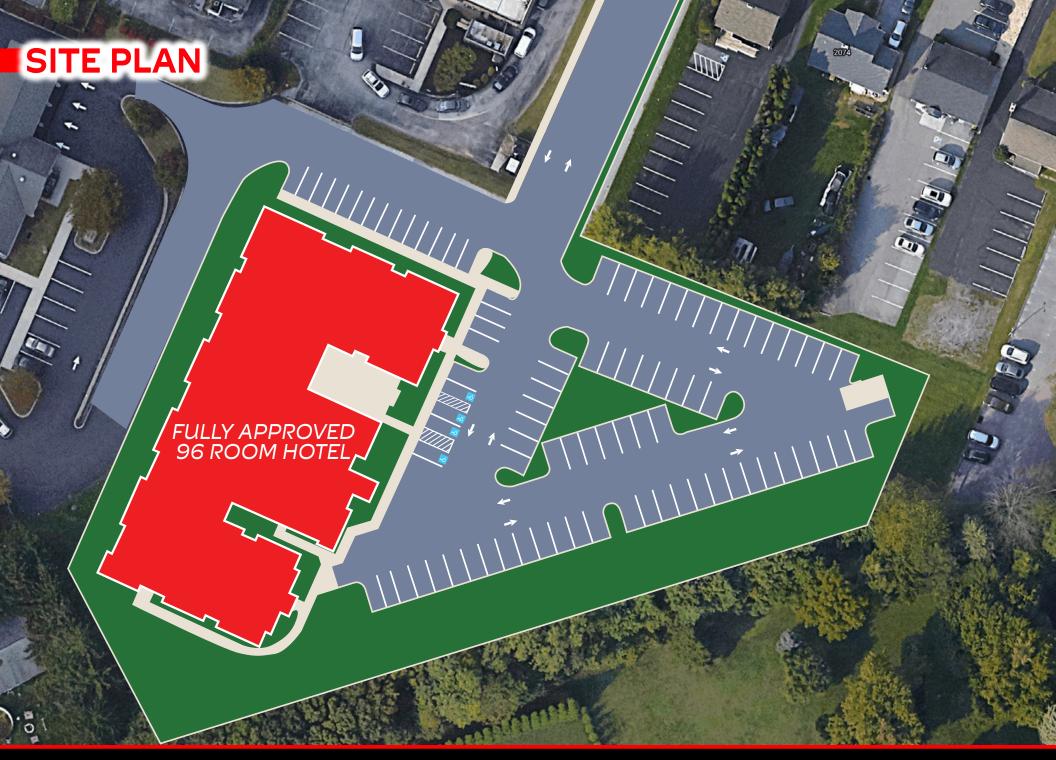

TACO BELL

FULLY APPROVED 96 ROOM HOTEL ±2.34 AC AVAILABLE

S QUEEN ST ±19,000 VPD

WELLS FARGO

COMMERCIAL BROKERAGE. Redefined

Crumbl

NGNOOD RD HILOOON

CHIPOTLE

## **PROPERTY OVERVIEW**

This property is strategically placed in between Springwood Road (11,000 VPD) and South Queen Street (19,000 VPD). South Queen Street provides easy access to other major roadways in the market, including Interstate 83 (73,000 VPD). Located in Spring Garden Township, the project is surrounded by a mix of anchored retail shopping centers and other traffic generating retail, office and medical users.