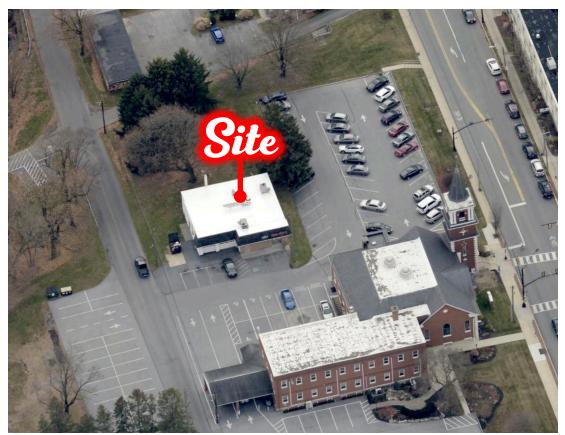

# **LOCATION**

Located at 250 S. Cherry Alley in Elizabethtown, PA, this investment opportunity features a freestanding building with 2,683 square feet on over a quarter-acre. Currently, it hosts Papa John's Pizza under a renewed five-year lease with two additional five-year options, showcasing stability and tenant commitment.