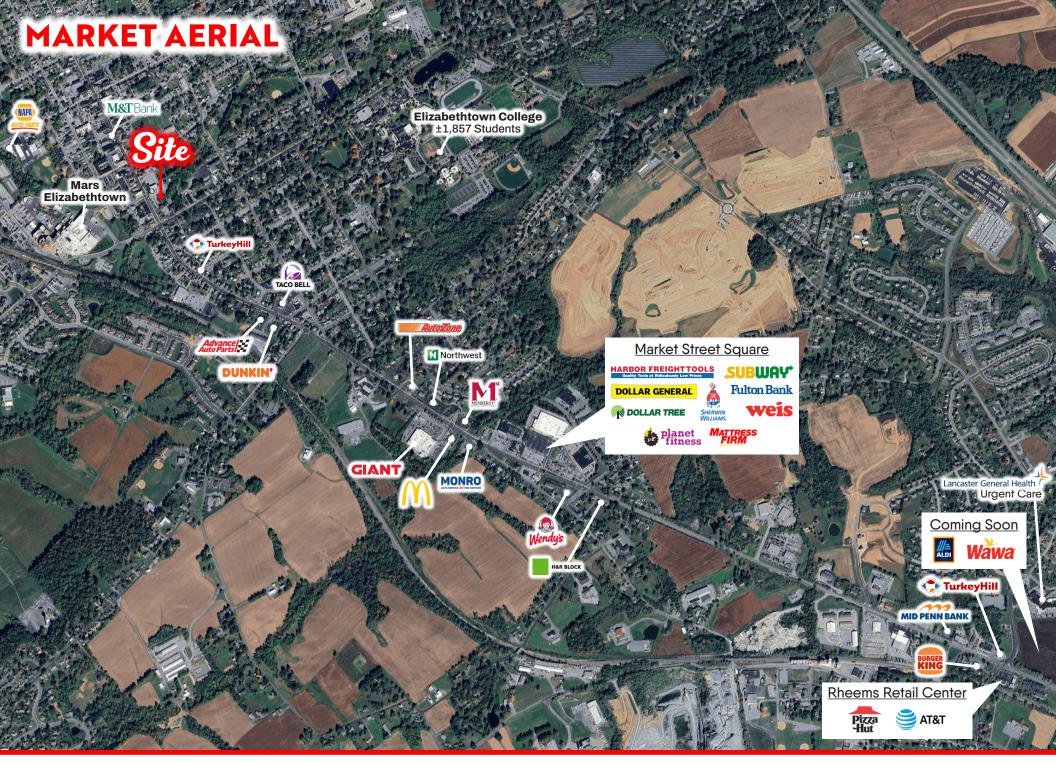

a quarter-acre. Currently, it hosts Papa John's Pizza under a renewed five-year lease with two additional five-year options, showcasing stability and tenant commitment.

Zoned for Central Business District use, this property operates under a triple net lease structure, with a 10% rent increase following the initial term. Priced at \$395,000, this investment offers a stable return in Lancaster County.





| DEMOGRAPHICS     | 3 MILE    | 5 MILE    | 7 MILE    |
|------------------|-----------|-----------|-----------|
| TOTAL POPULATION | 27,797    | 40,934    | 70,056    |
| TOTAL EMPLOYEES  | 8,466     | 10,625    | 17,142    |
| AVERAGE HHI      | \$108,498 | \$110,185 | \$110,606 |
| TOTAL HOUSEHOLDS | 10,946    | 16,048    | 28,051    |

**TRAFFIC COUNTS:** S Market St ±7,000 VPD











# **Q** OUR LOCATIONS:

#### YORK OFFICE:

3528 Concord Rd. York, PA 17402

#### **EXTON OFFICE:**

1 E. Uwchlan Ave. Suite 409, Exton, PA 19341

#### **WEST CHESTER OFFICE:**

107 E Chestnut St, Suite 1 West Chester, PA 19380

#### **LANCASTER OFFICE:**

150 Farmington Lane, Suite 201 Lancaster, PA 17601

#### **STATE COLLEGE OFFICE:**

330 Innovation Blvd, Suite 205 State College, PA 16803

#### **NEW JERSEY OFFICE:**

236 E. Route 38, Suite 130 Moorestown, NJ 08057

# LISTING AGENTS:



### Tom Troccoli

TTroccoli@bennettwilliams.com



### Joshua Miller

JMiller@bennettwilliams.com

# LANDLORD REPRESENTATION

### TENANT REPRESENTATION

## INVESTMENT SALES

PROPERTY MANAGEMENT



Since its founding in 1956, Bennett Williams Commercial, Inc. has offered full Commercial Real Estate