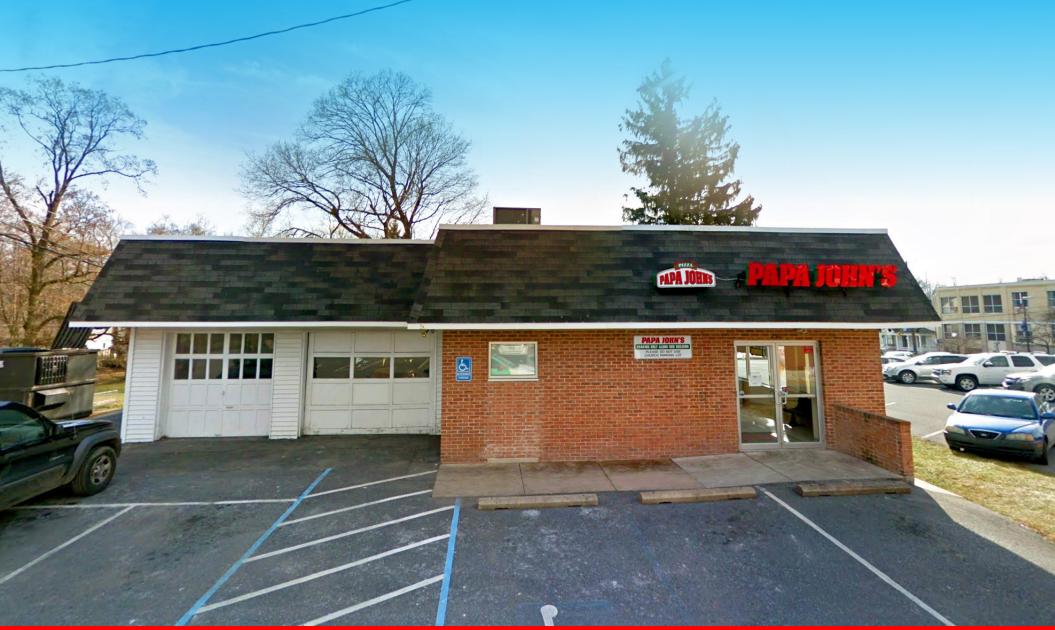

# **LOCATION**

Located at 250 S. Cherry Alley in Elizabethtown, PA, this investment opportunity features a freestanding building with 2,683 square feet on over a quarter-acre. Currently, it hosts Papa John's Pizza under a renewed five-year lease with two additional five-year options, showcasing stability and tenant commitment.

Zoned for Central Business District use, this property operates under a triple net lease structure, with a 10% rent increase following the initial term. Priced at \$395,000, this investment offers a stable return in Lancaster County.