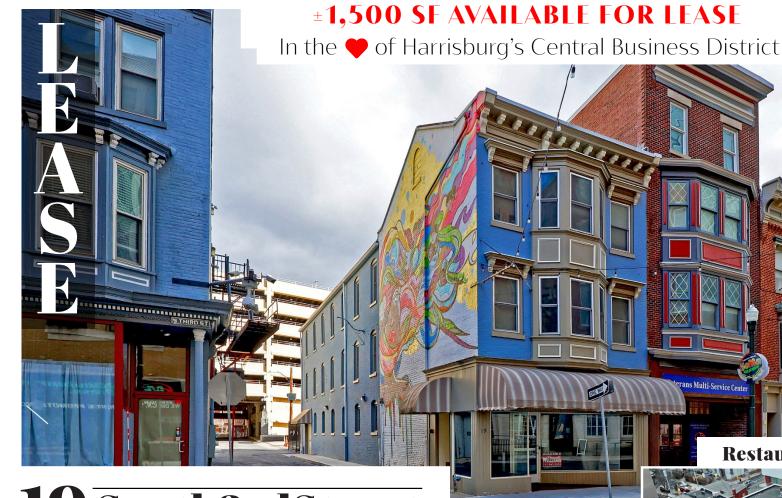

**19 South Third Street** is a ±1,500 square foot retail space located on South Third Street in the heart of Harrisburg's central business district. The property is located one block away from Strawberry Square and across the street from the new Harrisburg University Health Science Education Center. In addition, the site is within close proximity to UPMC Hospital, Hilton Harrisburg, Crowne Plaza, Whitaker Center, county and federal courthouses & Amtrak train station. The Capitol Complex is 3 blocks away from the site with an approx. 30,000 person workforce within a five block radius as of 2019.