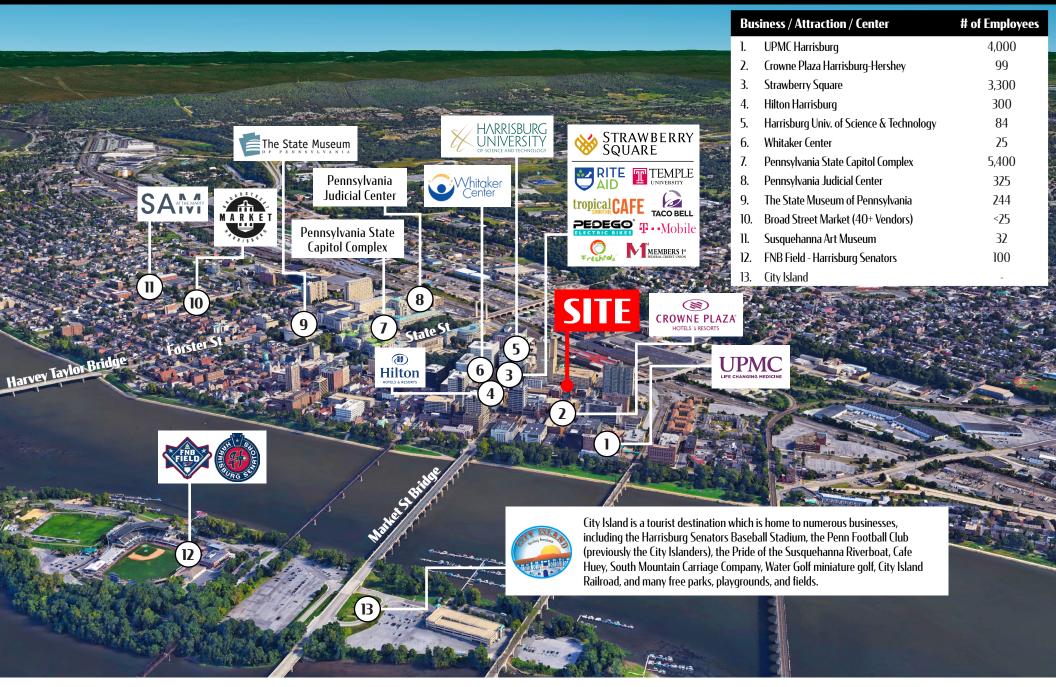

**19 South Third Street** is a ±1,500 square foot retail space located on South Third Street in the heart of Harrisburg's central business district. The property is located one block away from Strawberry Square and across the street from the new Harrisburg University Health Science Education Center. In addition, the site is within close proximity to UPMC Hospital, Hilton Harrisburg, Crowne Plaza, Whitaker Center, county and federal courthouses & Amtrak train station. The Capitol Complex is 3 blocks away from the site with an approx. 30,000 person workforce within a five block radius as of 2019.

### **Downtown Overview Aerial**

COMMERCIAL BROKERAGE. Redefined.

**BUAKE SHAFFER | ASHLEE LEHMAN | CALE BRUSO | BRAD ROHRBAUGH | CHAD STINE** For Leasing Information: 717.843.5555 | Learn more online at www.bennettwilliams.com