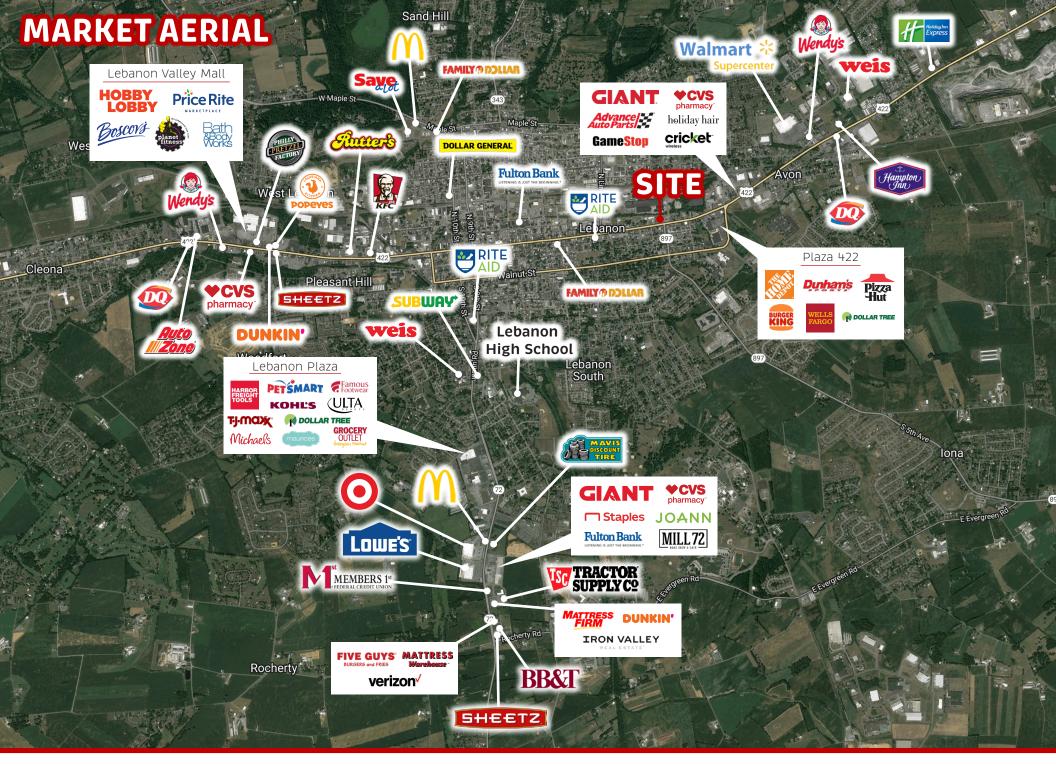

| DEMOGRAPHICS | 3 MILE   | 5 MILE   | 7 MILE   |
|--------------|----------|----------|----------|
| POPULATION   | 54,513   | 72,070   | 99,611   |
| EMPLOYEES    | 17,713   | 21,690   | 28,515   |
| AVERAGE HHI  | \$84,297 | \$90,962 | \$94,598 |
| HOUSEHOLDS   | 21,500   | 28,675   | 38,948   |

**CUMBERLAND STREET:** ±21,000 VPD