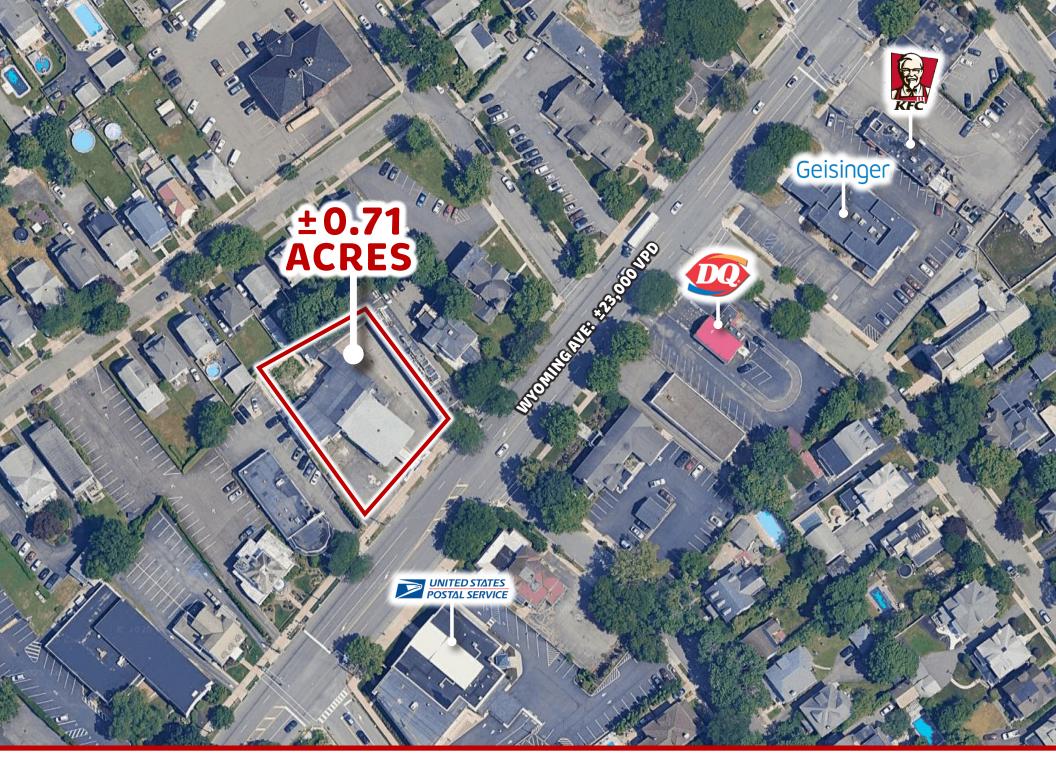

## **LOCATION**

Great location on Wyoming Ave in Kingston, PA. Plenty of traffic with approximately 26,000 cars per day on Wyoming Ave at the site. Wyoming Ave is the main traffic artery that local residents use to travel between Kingston, Wyoming, and Pittston. It connects to Route 309 and downtown Wilkes Barre that is less than 5 minutes away. Other businesses in the immediate area include KFC, Dairy Queen, Starbucks, Qdoba, Taco Bell, Burger King, Lowe's, and McDonald's.