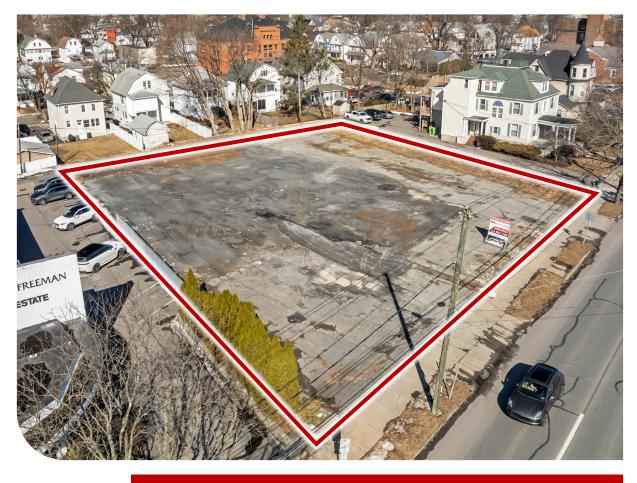

## **OVERVIEW**

Approximate .71 acre vacant lot available in one of the busiest commercial corridors in Wilkes Barre, PA. The location is on a main traffic artery surrounded by medical office, retail, commercial businesses, fast food, and restaurants. Zoning permits a wide range of uses that includes fast food with drive thru, bank, and retail.