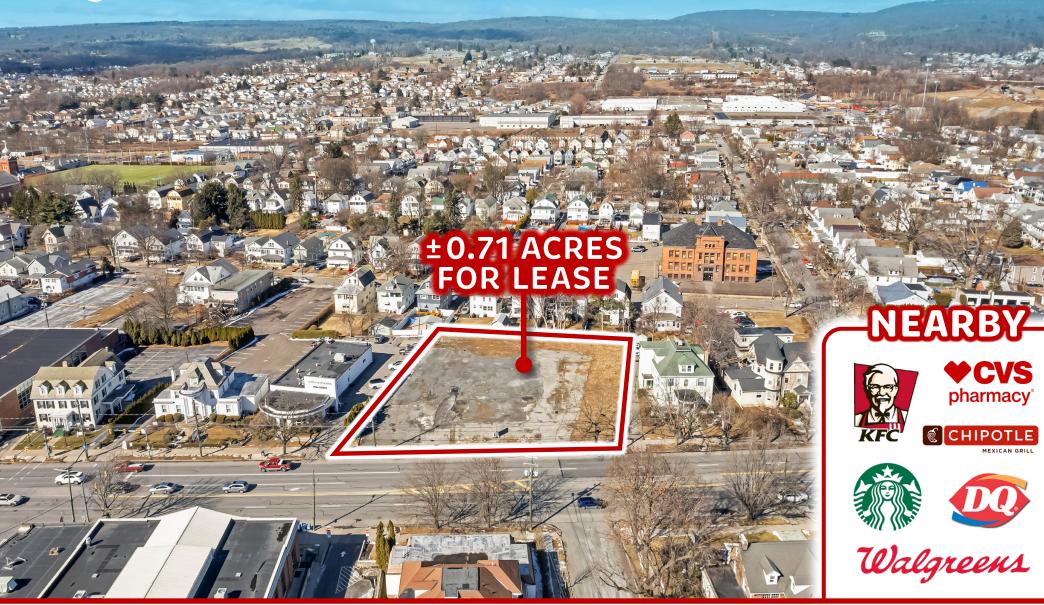

# CHARLOYOMING ST Kingston, PA | 18204

## **OVERVIEW**

Approximate .71 acre vacant lot available in one of the busiest commercial corridors in Wilkes Barre, PA. The location is on a main traffic artery surrounded by medical office, retail, commercial businesses, fast food, and restaurants. Zoning permits a wide range of uses that includes fast food with drive thru, bank, and retail.

## **LOCATION**

Great location on Wyoming Ave in Kingston, PA. Plenty of traffic with approximately 26,000 cars per day on Wyoming Ave at the site. Wyoming Ave is the main traffic artery that local residents use to travel between Kingston, Wyoming, and Pittston. It connects to Route 309 and downtown Wilkes Barre that is less than 5 minutes away. Other businesses in the immediate area include KFC, Dairy Queen, Starbucks, Qdoba, Taco Bell, Burger King, Lowe's, and McDonald's.