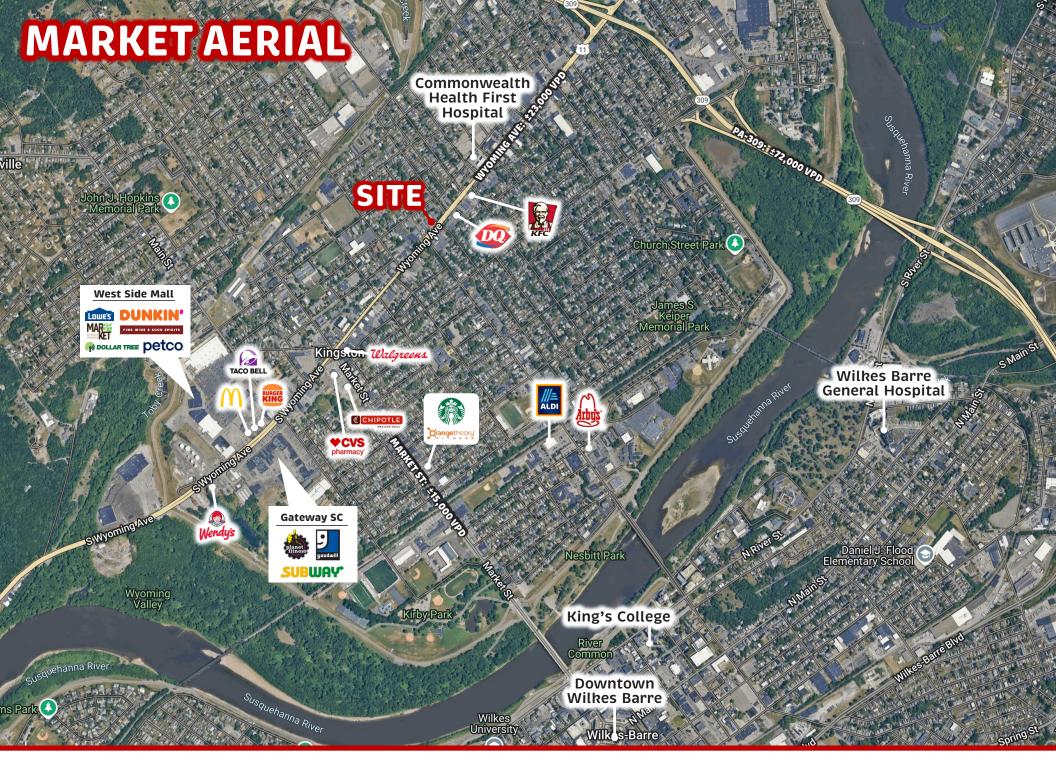

### TRADE AREA

The site is located in the area of Kingston which is part of the Wilkes Barre market. Wilkes Barre is the county seat for Luzerne County and home to Kings and Wilkes Colleges. Kingston is a densely populated area with approximately 132,000 people that live within 5 miles. There is a large amount of commercial, office, medical, and retail uses surrounding the site. Commonwealth Health First Hospital is located just up the street from the site.

## **LOCATION**

Great location on Wyoming Ave in Kingston, PA. Plenty of traffic with approximately 26,000 cars per day on Wyoming Ave at the site. Wyoming Ave is the main traffic artery that local residents use to travel between Kingston, Wyoming, and Pittston. It connects to Route 309 and downtown Wilkes Barre that is less than 5 minutes away. Other businesses in the immediate area include KFC, Dairy Queen, Starbucks, Qdoba, Taco Bell, Burger King, Lowe's, and McDonald's.