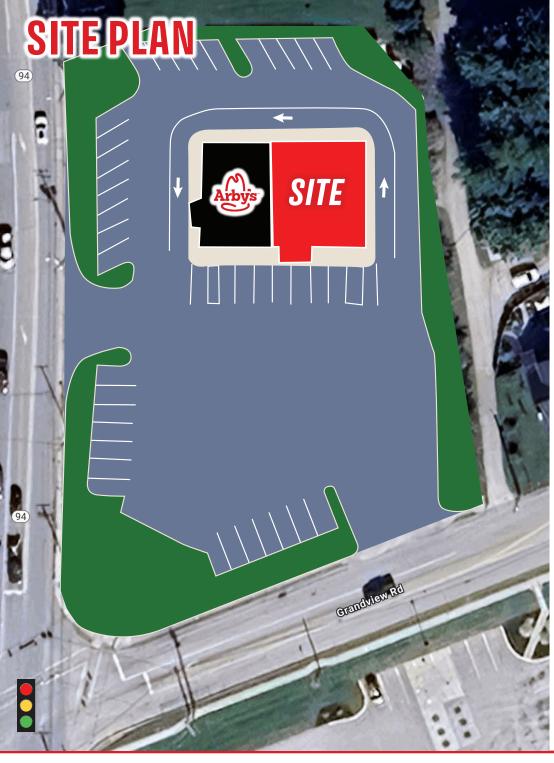

## **PROPERTY HIGHLIGHTS**

- Retail end cap available along busy Route 94
- ± 2,725 sf
- Well situated on a signalized intersection
- Impressive demographics & traffic counts

**GARY RUSSELL** For Lease Information: 717.843.5555 | Learn more online at www.bennettwilliams.com