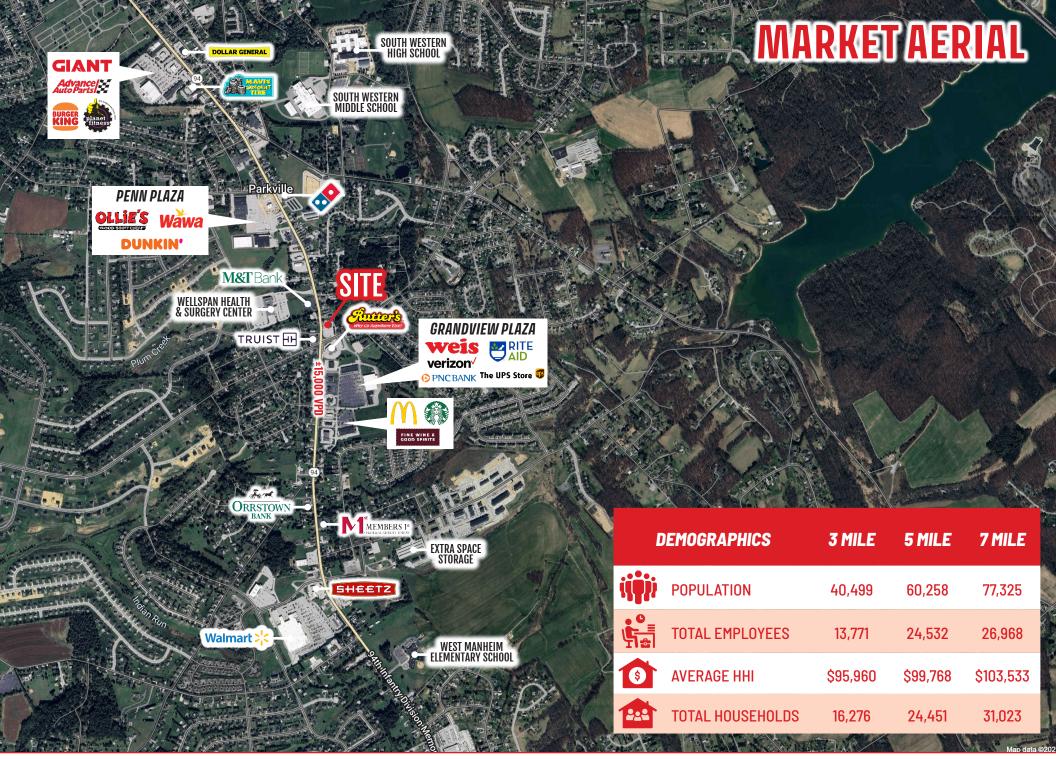

## **PROPERTY HIGHLIGHTS**

- Retail end cap available along busy Route 94
- ± 2,725 sf
- Well situated on a signalized intersection
- Impressive demographics & traffic counts

**GARY RUSSELL** For Lease Information: 717.843.5555 | Learn more online at www.bennettwilliams.com