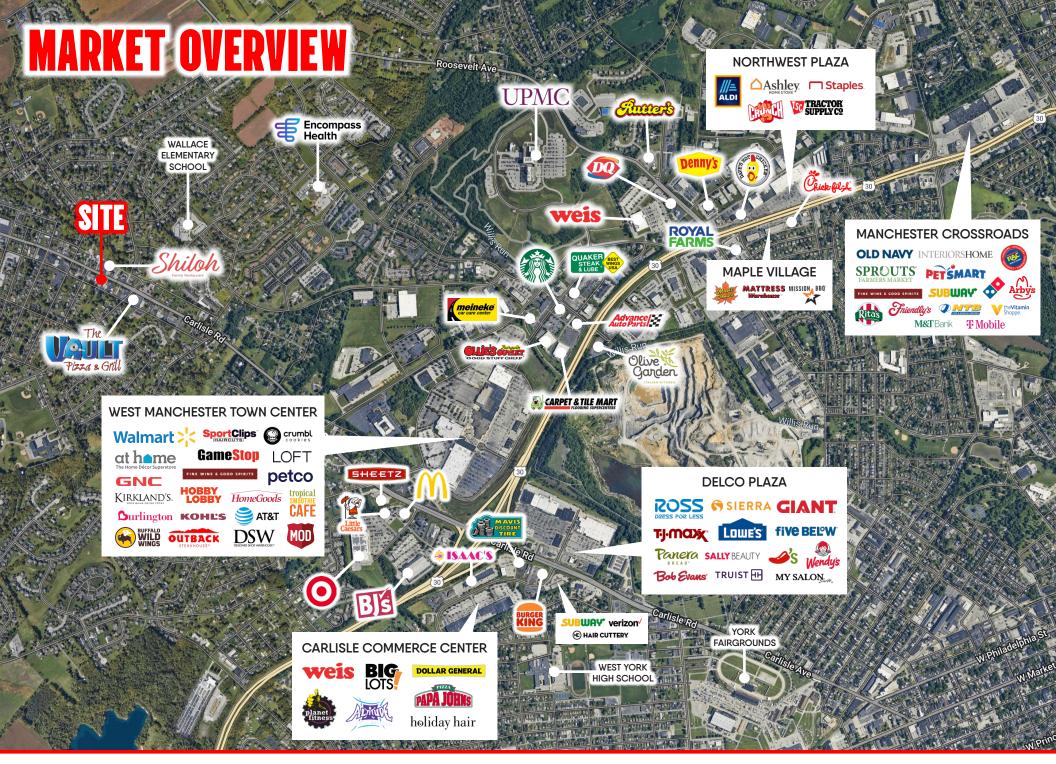

# **PROPERTY OVERVIEW**

2080 Carlisle Road is a 0.44-acre parcel that is for sale with a 2,500 square foot building. Located in West Manchester Township, York, PA, the zoning for this property is Local Commercial with permitted uses that include retail, office, and restaurant, Veterinarian and Medical users, just to name a few. This site is ideally situated with frontage on Carlisle Road (Route 74) one of the market's main traveled corridors (±18,000 VPD).