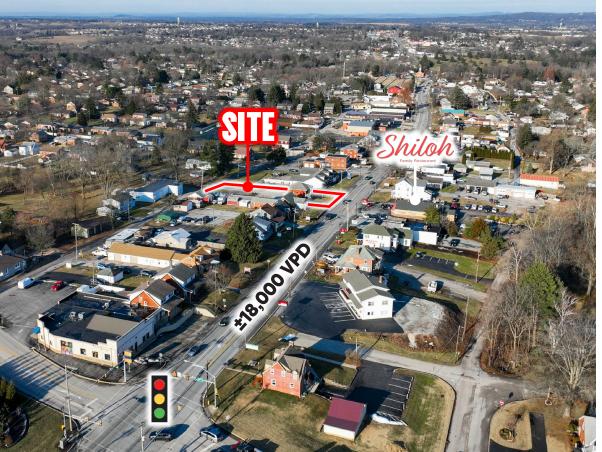

# **PROPERTY OVERVIEW**

2080 Carlisle Road is a 0.44-acre parcel that is for sale with a 2,500 square foot building. Located in West Manchester Township, York, PA, the zoning for this property is Local Commercial with permitted uses that include retail, office, and restaurant, Veterinarian and Medical users, just to name a few. This site is ideally situated with frontage on Carlisle Road (Route 74) one of the market's main traveled corridors (±18,000 VPD).