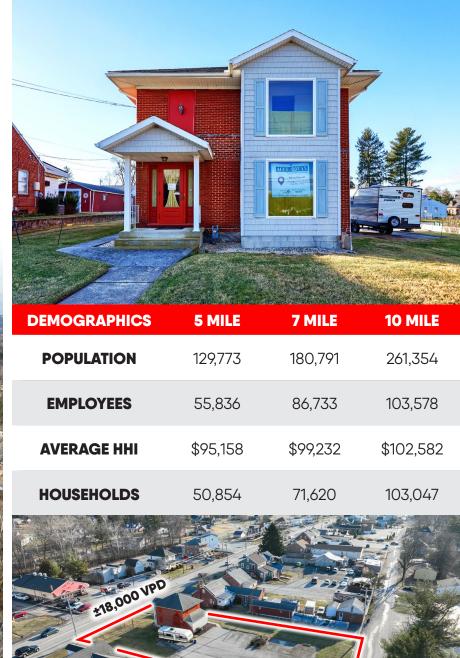

# **PROPERTY OVERVIEW**

2080 Carlisle Road is a 0.44-acre parcel that is for sale with a 2,500 square foot building. Located in West Manchester Township, York, PA, the zoning for this property is Local Commercial with permitted uses that include retail, office, and restaurant, Veterinarian and Medical users, just to name a few. This site is ideally situated with frontage on Carlisle Road (Route 74) one of the market's main traveled corridors (±18,000 VPD).