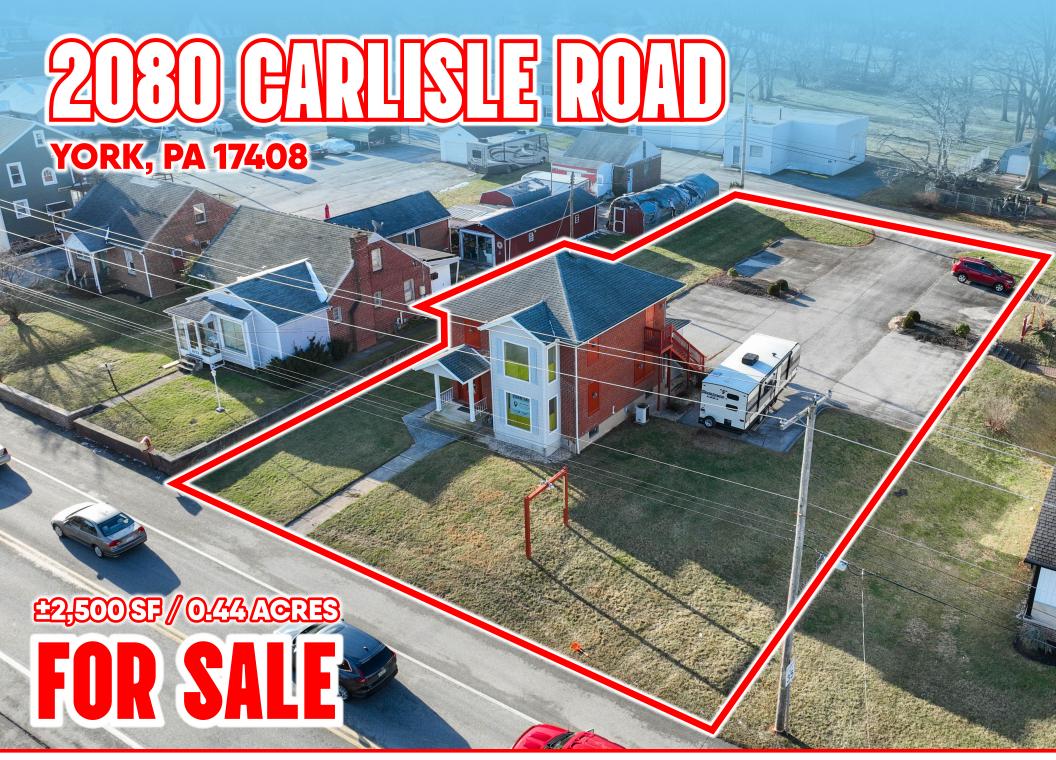

# **PROPERTY OVERVIEW**

2080 Carlisle Road is a 0.44-acre parcel that is for sale with a 2,500 square foot building. Located in West Manchester Township, York, PA, the zoning for this property is Local Commercial with permitted uses that include retail, office, and restaurant, Veterinarian and Medical users, just to name a few. This site is ideally situated with frontage on Carlisle Road (Route 74) one of the market's main traveled corridors (±18,000 VPD).