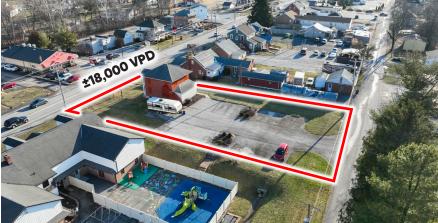

# **PROPERTY OVERVIEW**

2080 Carlisle Road is a 0.44-acre parcel that is for sale with a 2,500 square foot building. Located in West Manchester Township, York, PA, the zoning for this property is Local Commercial with permitted uses that include retail, office, and restaurant, Veterinarian and Medical users, just to name a few. This site is ideally situated with frontage on Carlisle Road (Route 74) one of the market's main traveled corridors (±18,000 VPD).