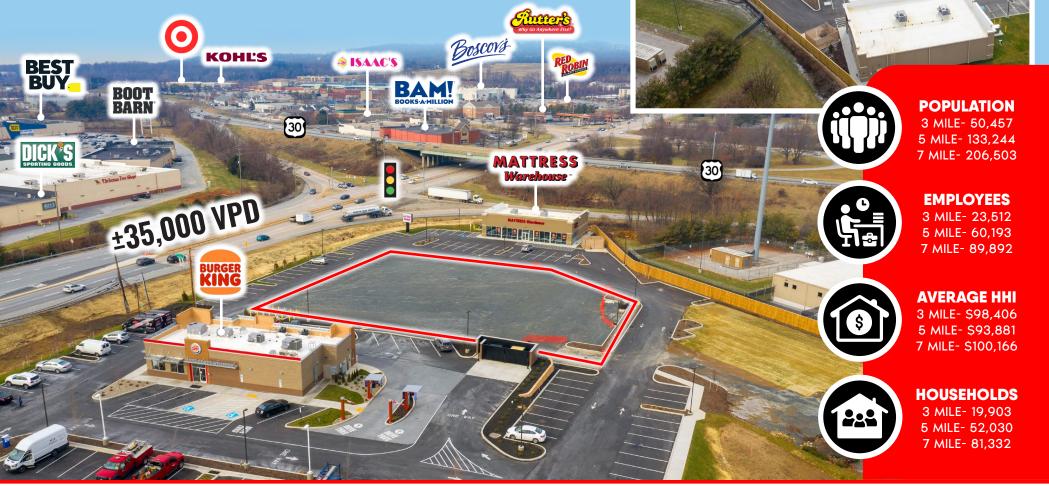

# **PROPERTY OVERVIEW**

3401 Concord Rd is a strategically situated two-acre pad site being offered for sale/lease in a highly visible and accessible location in York, Pennsylvania. This site offers an excellent opportunity for businesses looking to capitalize on high traffic, easy accessibility, and close proximity to Route 30 (±51,000 VPD). This site sits just off Mt Zion Rd (±35,000 VPD), and is positioned right next to Royal Farms, Burger King, and Mattress Warehouse. Additionally, some close national retailers include Chili's, Dick's, Boot Barn, Chipotle, Longhorn, and Chick-Fil-A, just to name a few. The area has seen strong commercial development and continues to grow exponentially.