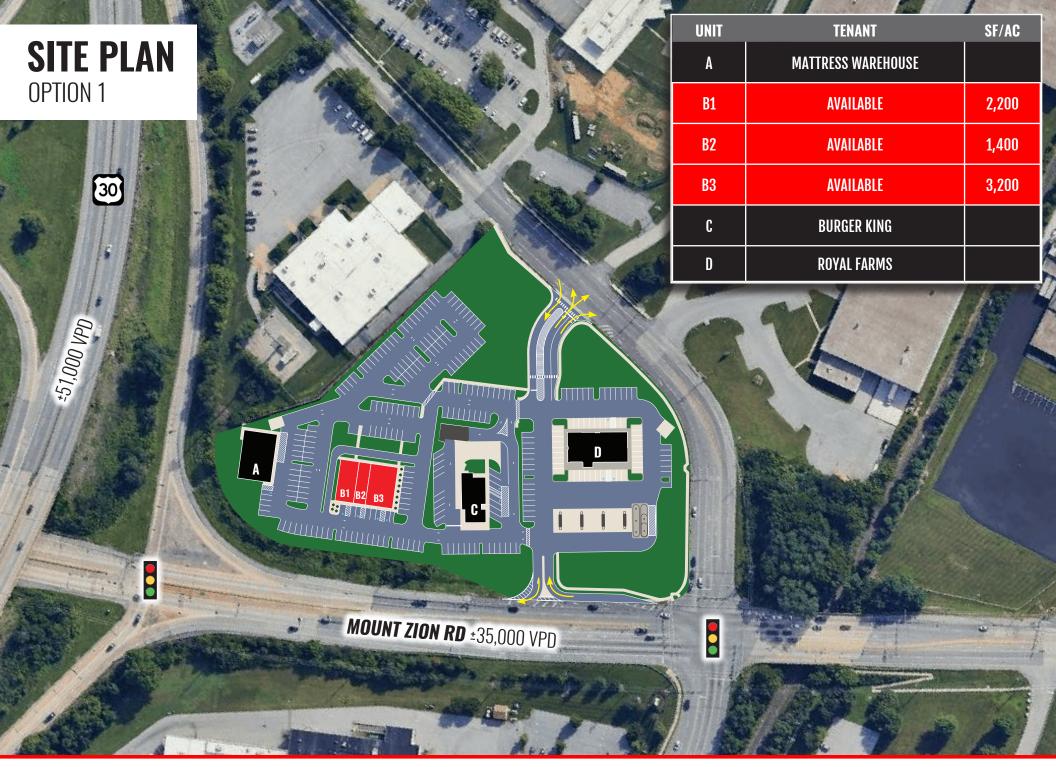

ORMATION: 717.843.5555 | LEARN MORE ONLINE AT WWW.BENNETTWILLIAMS.COM



±51,000 VPD

ROYAL

# **PROPERTY OVERVIEW**

3401 Concord Rd is a strategically situated two-acre pad site being offered for sale/lease in a highly visible and accessible location in York, Pennsylvania. This site offers an excellent opportunity for businesses looking to capitalize on high traffic, easy accessibility, and close proximity to Route 30 (±51,000 VPD). This site sits just off Mt Zion Rd (±35,000 VPD), and is positioned right next to Royal Farms, Burger King, and Mattress Warehouse. Additionally, some close national retailers include Chili's, Dick's, Boot Barn, Chipotle, Longhorn, and Chick-Fil-A, just to name a few. The area has seen strong commercial development and continues to grow exponentially.









#### **BW** JUSTIN WILLITS I BRAD ROHRBAUGH I CHAD STINE FOR SALE/LEASE INFORMATION: 717.843.5555 | LEARN MORE ONLINE AT WWW.BENNETTWILLIAMS.COM





**BW** JUSTIN WILLITS I BRAD ROHRBAUGH I CHAD STINE FOR SALE/LEASE INFORMATION: 717.843.5555 I LEARN MORE ONLINE AT WWW.BENNETTWILLIAMS.COM





## JUSTIN WILLITS | BRAD ROHRBAUGH | CHAD STINE

FOR SALE/LEASE INFORMATION: 717.843.5555 | LEARN MORE ONLINE AT WWW.BENNETTWILLIAMS.COM





# **Q** OUR LOCATIONS:

**YORK OFFICE:** 3528 Concord Rd. York, PA 17402

LANCASTER OFFICE: 150 Farmington Lane, Suite 201 Lancaster, PA 17601

**EXTON OFFICE:** 1 E. Uwchlan Ave. Suite 409, Exton, PA 19341 **STATE COLLEGE OFFICE:** 330 Innovation Blvd, Suite 205 State College, PA 16803

WEST CHESTER OFFICE: 107 E Chestnut St, Suite 1 West Chester, PA 19380