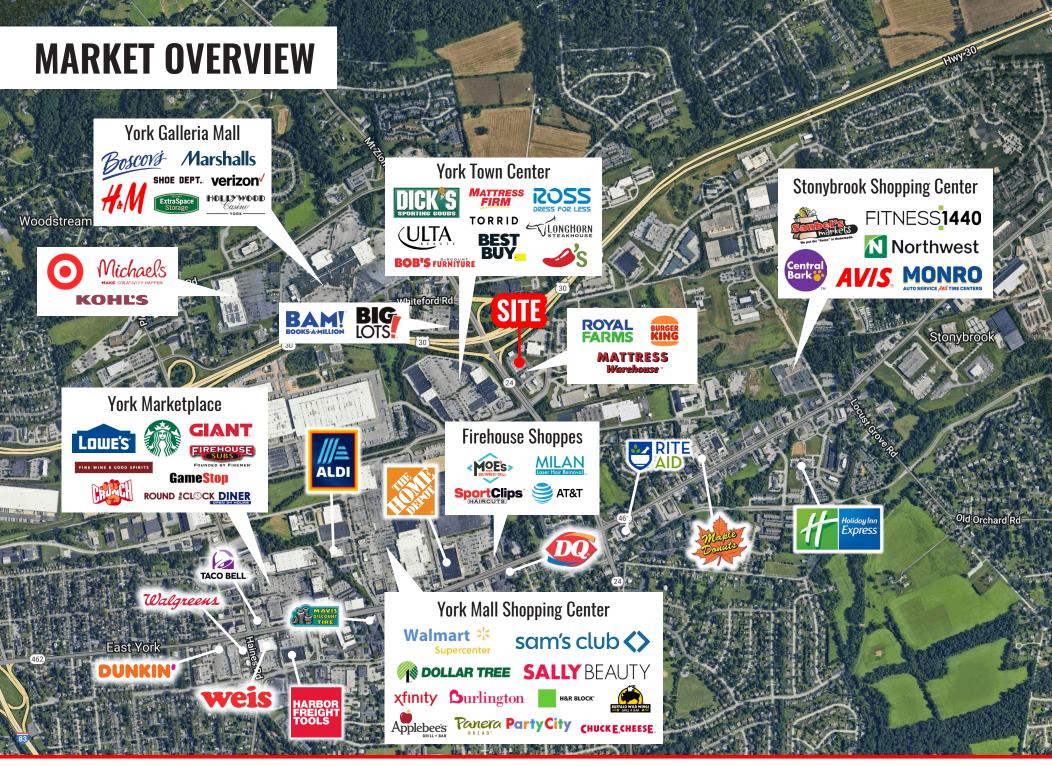

# **PROPERTY OVERVIEW**

3401 Concord Rd is a strategically situated two-acre pad site being offered for sale/lease in a highly visible and accessible location in York, Pennsylvania. This site offers an excellent opportunity for businesses looking to capitalize on high traffic, easy accessibility, and close proximity to Route 30 (±51,000 VPD). This site sits just off Mt Zion Rd (±35,000 VPD), and is positioned right next to Royal Farms, Burger King, and Mattress Warehouse. Additionally, some close national retailers include Chili's, Dick's, Boot Barn, Chipotle, Longhorn, and Chick-Fil-A, just to name a few. The area has seen strong commercial development and continues to grow exponentially.