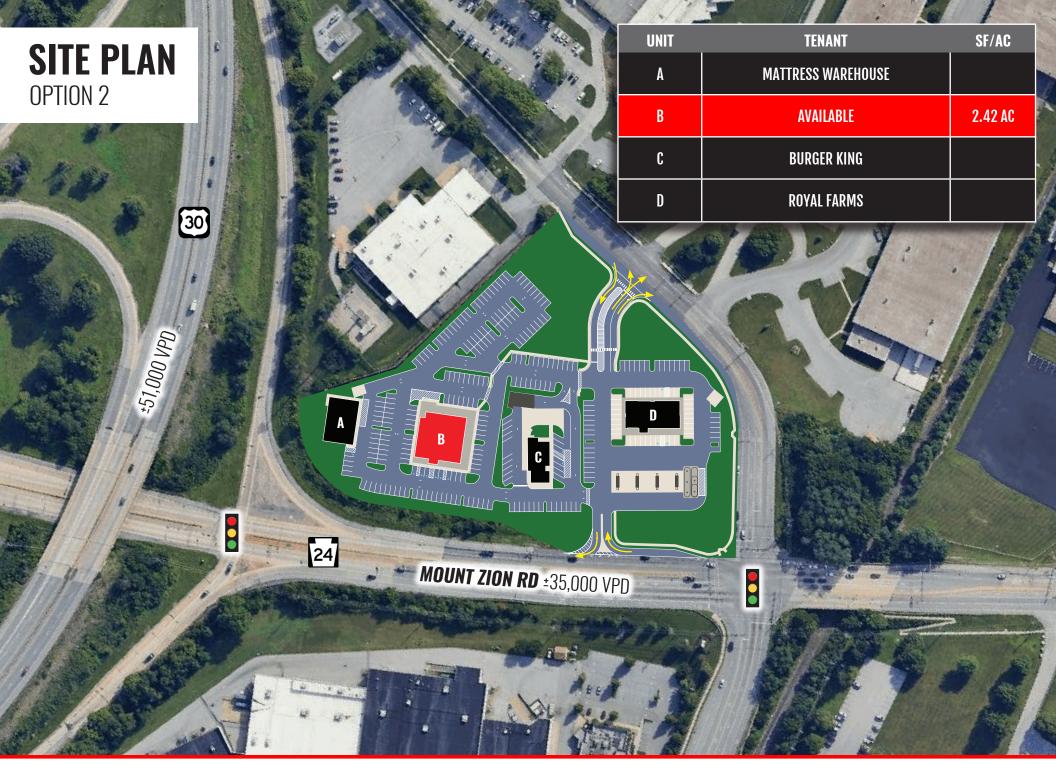

ly situated two-acre pad site being offered for sale/lease in a highly visible and accessible location in York, Pennsylvania. This site offers an excellent opportunity for businesses looking to capitalize on high traffic, easy accessibility, and close proximity to Route 30 (±51,000 VPD). This site sits just off Mt Zion Rd (±35,000 VPD), and is positioned right next to Royal Farms, Burger King, and Mattress Warehouse. Additionally, some close national retailers include Chili's, Dick's, Boot Barn, Chipotle, Longhorn, and Chick-Fil-A, just to name a few. The area has seen strong commercial development and continues to grow exponentially.









#### **BW** JUSTIN WILLITS I BRAD ROHRBAUGH I CHAD STINE FOR SALE/LEASE INFORMATION: 717.843.5555 | LEARN MORE ONLINE AT WWW.BENNETTWILLIAMS.COM





**BW** JUSTIN WILLITS I BRAD ROHRBAUGH I CHAD STINE FOR SALE/LEASE INFORMATION: 717.843.5555 I LEARN MORE ONLINE AT WWW.BENNETTWILLIAMS.COM





## JUSTIN WILLITS | BRAD ROHRBAUGH | CHAD STINE

FOR SALE/LEASE INFORMATION: 717.843.5555 | LEARN MORE ONLINE AT WWW.BENNETTWILLIAMS.COM





# **Q** OUR LOCATIONS:

**YORK OFFICE:** 3528 Concord Rd. York, PA 17402

LANCASTER OFFICE: 150 Farmington Lane, Suite 201 Lancaster, PA 17601

**EXTON OFFICE:** 1 E. Uwchlan Ave. Suite 409, Exton, PA 19341 **STATE COLLEGE OFFICE:** 330 Innovation Blvd, Suite 205 State College, PA 16803

WEST CHESTER OFFICE: 107 E Chestnut St, Suite 1 West Chester, PA 19380

**NEW JERSEY OFFICE:** 236 E. Route 38, Suite 130 Moorestown, NJ 08057

## LISTING AGENTS:



#### Justin Willits

jwillits@bennettwilliams.com

Brad