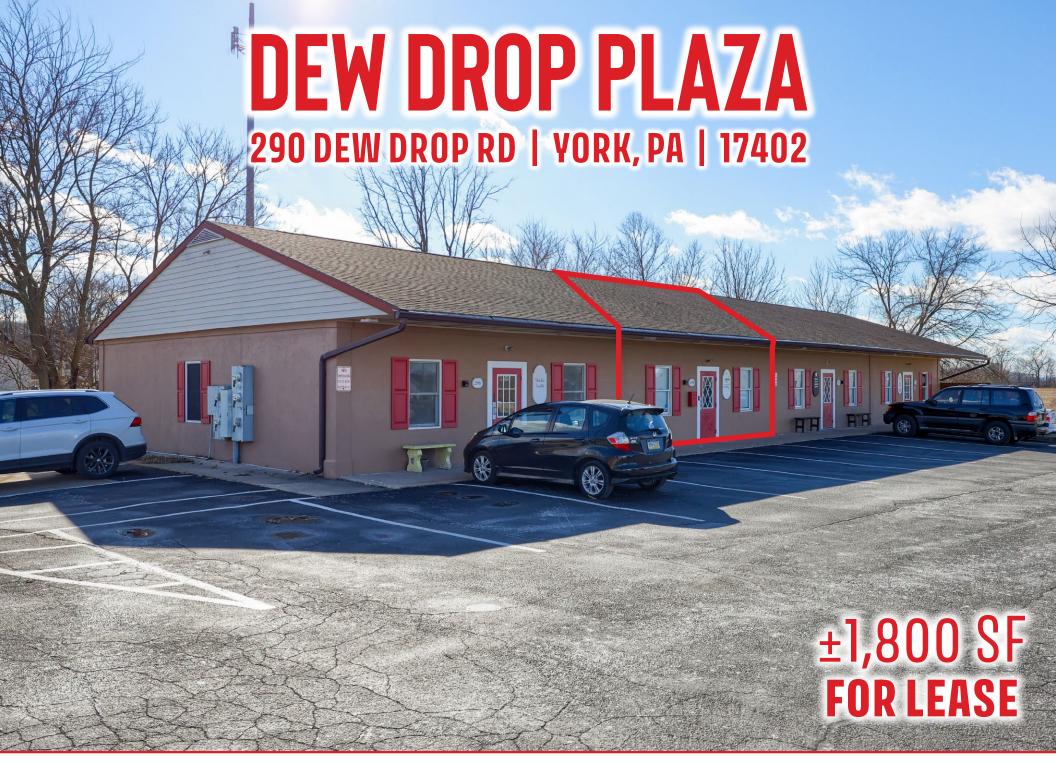

# **PROPERTY OVERVIEW**

**Dew Drop Plaza** is a continentally located professional and retail center, off S Queen Street in York Township with approximately 1,800 square feet available for lease. The site services surrounding towns like York, Dallastown, Red Lion, and Shrewsbury due to easy access to Interstate 83. Dew Drop Plaza also benefits from ample parking, access from a fully signalized interstation, and pylon signage. Traffic generating attractions in the area include York County School of Technology, Queensgate Towne Center, OSS Health, and surrounding businesses like Giant, Starbucks, PA Fitness, and Jersey Mikes, just to name a few.