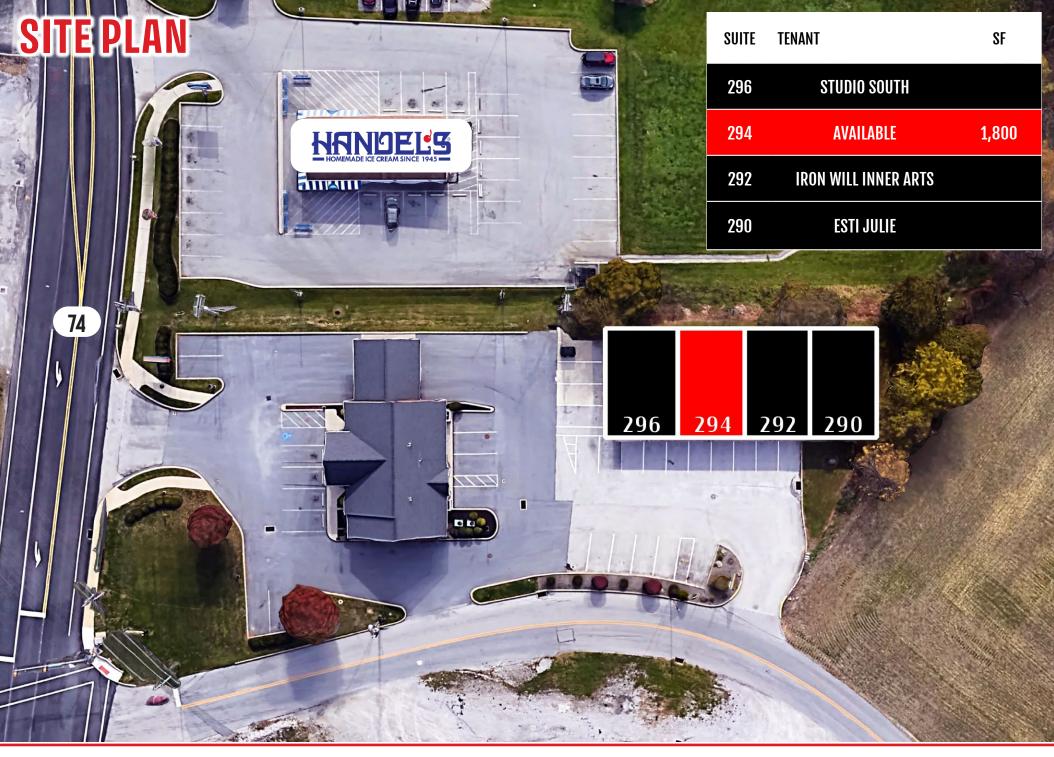

# **PROPERTY OVERVIEW**

**Dew Drop Plaza** is a continentally located professional and retail center, off S Queen Street in York Township with approximately 1,800 square feet available for lease. The site services surrounding towns like York, Dallastown, Red Lion, and Shrewsbury due to easy access to Interstate 83. Dew Drop Plaza also benefits from ample parking, access from a fully signalized interstation, and pylon signage. Traffic generating attractions in the area include York County School of Technology, Queensgate Towne Center, OSS Health, and surrounding businesses like Giant, Starbucks, PA Fitness, and Jersey Mikes, just to name a few.