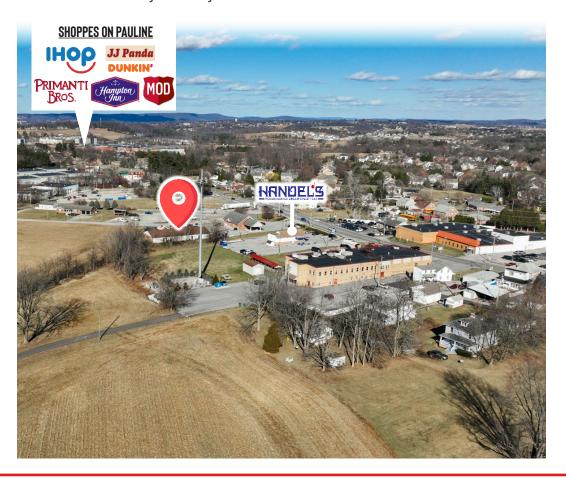

# **PROPERTY OVERVIEW**

**Dew Drop Plaza** is a continentally located professional and retail center, off S Queen Street in York Township with approximately 1,800 square feet available for lease. The site services surrounding towns like York, Dallastown, Red Lion, and Shrewsbury due to easy access to Interstate 83. Dew Drop Plaza also benefits from ample parking, access from a fully signalized interstation, and pylon signage. Traffic generating attractions in the area include York County School of Technology, Queensgate Towne Center, OSS Health, and surrounding businesses like Giant, Starbucks, PA Fitness, and Jersey Mikes, just to name a few.