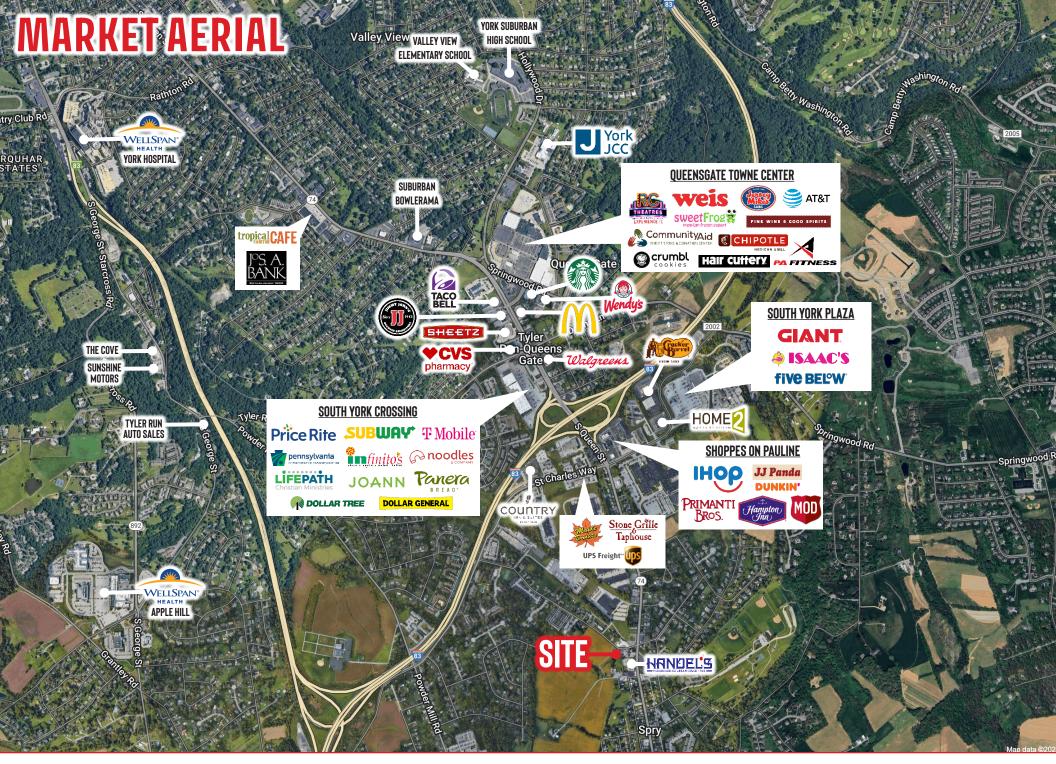

# **PROPERTY OVERVIEW**

**Dew Drop Plaza** is a continentally located professional and retail center, off S Queen Street in York Township with approximately 1,800 square feet available for lease. The site services surrounding towns like York, Dallastown, Red Lion, and Shrewsbury due to easy access to Interstate 83. Dew Drop Plaza also benefits from ample parking, access from a fully signalized interstation, and pylon signage. Traffic generating attractions in the area include York County School of Technology, Queensgate Towne Center, OSS Health, and surrounding businesses like Giant, Starbucks, PA Fitness, and Jersey Mikes, just to name a few.