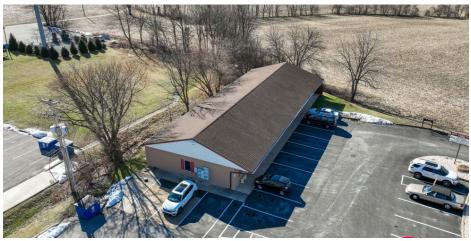

# **PROPERTY OVERVIEW**

**Dew Drop Plaza** is a continentally located professional and retail center, off S Queen Street in York Township with approximately 1,800 square feet available for lease. The site services surrounding towns like York, Dallastown, Red Lion, and Shrewsbury due to easy access to Interstate 83. Dew Drop Plaza also benefits from ample parking, access from a fully signalized interstation, and pylon signage. Traffic generating attractions in the area include York County School of Technology, Queensgate Towne Center, OSS Health, and surrounding businesses like Giant, Starbucks, PA Fitness, and Jersey Mikes, just to name a few.