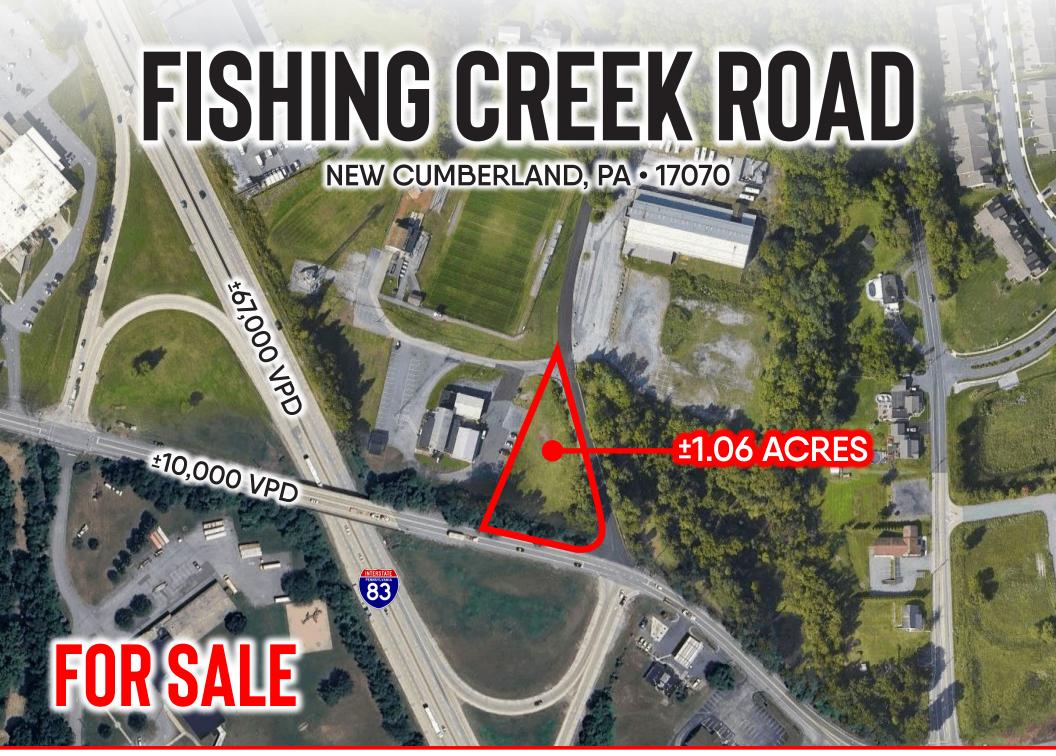

## **PROPERTY OVERVIEW**

This highly desirable 1.06-acre parcel is now available for sale, offering an exceptional opportunity for service-related retail. Ideally positioned with easy access to Interstate 83 (±67,000 VPD) and just minutes from the Pennsylvania Turnpike, this property provides excellent visibility and accessibility for businesses looking to capture traffic between York and Harrisburg. Don't miss the chance to secure a premium location with strong regional connectivity!