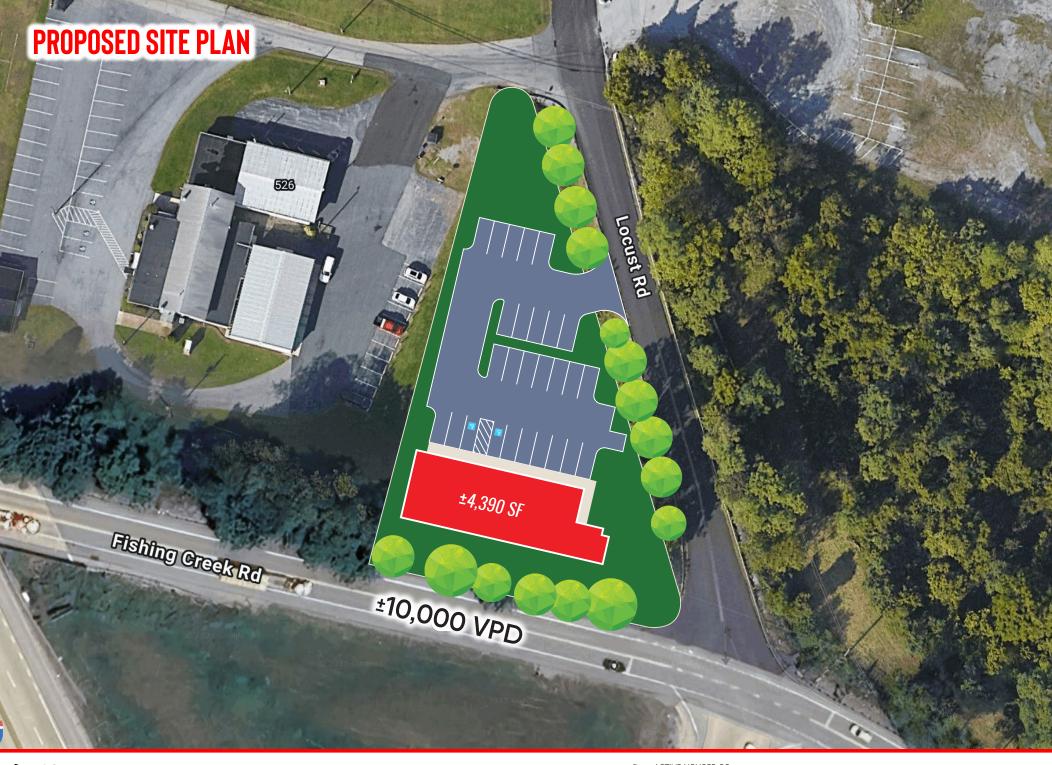

## **PROPERTY OVERVIEW**

This highly desirable 1.06-acre parcel is now available for sale, offering an exceptional opportunity for service-related retail. Ideally positioned with easy access to Interstate 83 (±67,000 VPD) and just minutes from the Pennsylvania Turnpike, this property provides excellent visibility and accessibility for businesses looking to capture traffic between York and Harrisburg. Don't miss the chance to secure a premium location with strong regional connectivity!