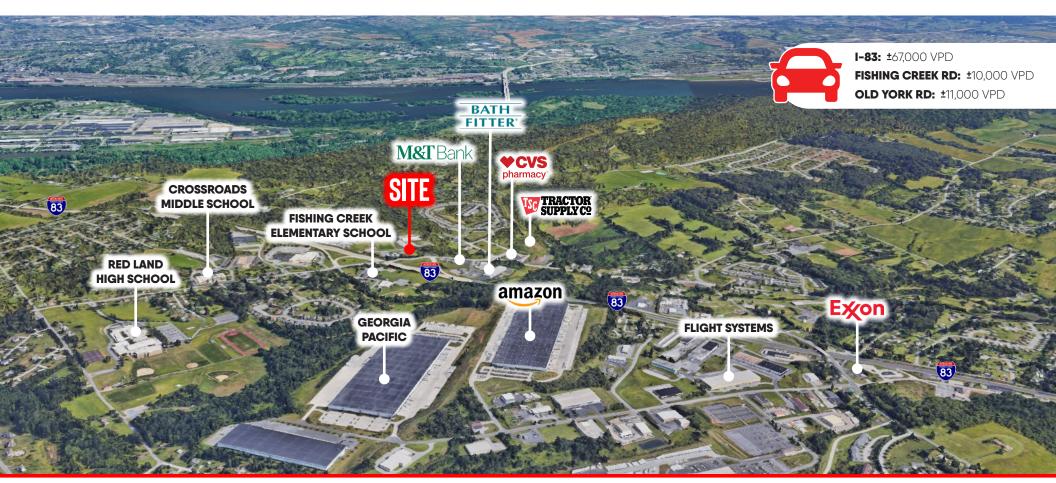

## **PROPERTY OVERVIEW**

This highly desirable 1.06-acre parcel is now available for sale, offering an exceptional opportunity for service-related retail. Ideally positioned with easy access to Interstate 83 (±67,000 VPD) and just minutes from the Pennsylvania Turnpike, this property provides excellent visibility and accessibility for businesses looking to capture traffic between York and Harrisburg. Don't miss the chance to secure a premium location with strong regional connectivity!