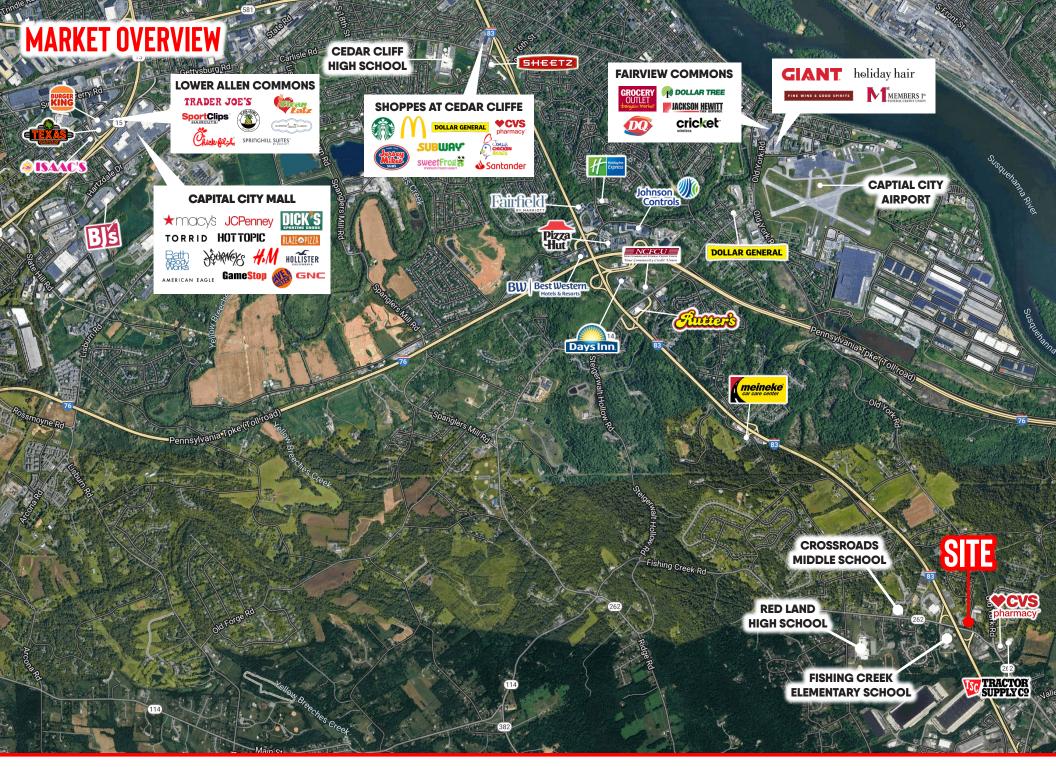

## **PROPERTY OVERVIEW**

This highly desirable 1.06-acre parcel is now available for sale, offering an exceptional opportunity for service-related retail. Ideally positioned with easy access to Interstate 83 (±67,000 VPD) and just minutes from the Pennsylvania Turnpike, this property provides excellent visibility and accessibility for businesses looking to capture traffic between York and Harrisburg. Don't miss the chance to secure a premium location with strong regional connectivity!