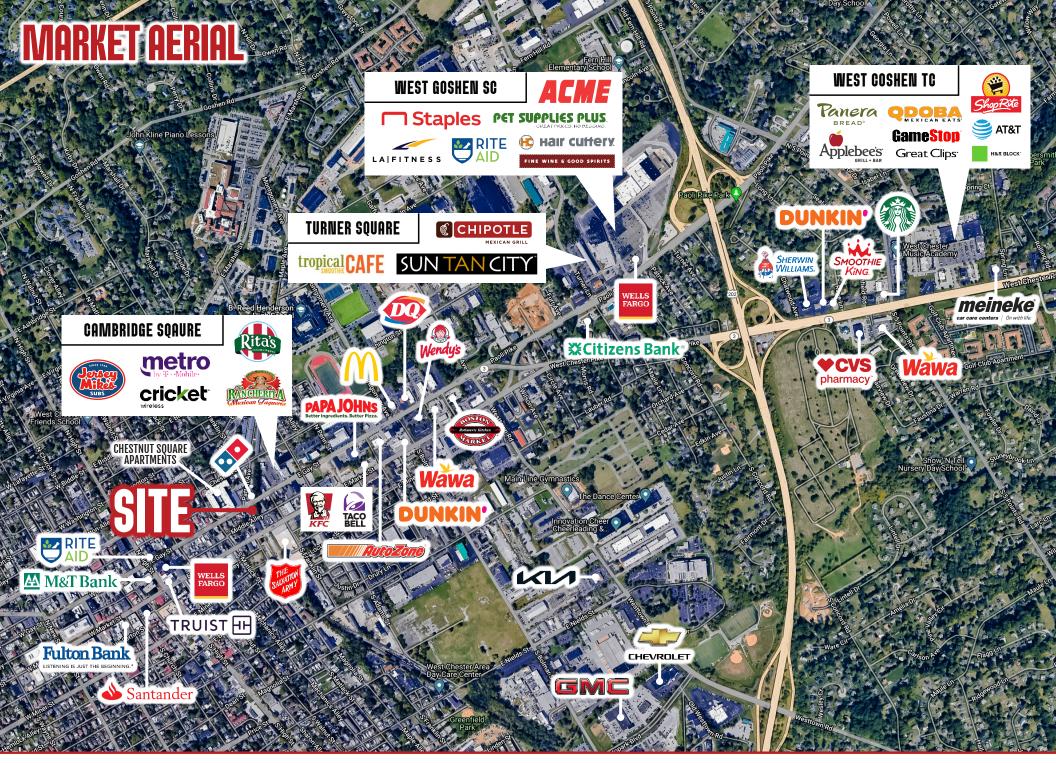

| DEMOGRAPHICS                                  |                     | 3 MILE    | 5 MILE   | 7 MILE    |
|-----------------------------------------------|---------------------|-----------|----------|-----------|
| i <b>iți</b> i                                | POPULATION          | 74,786    | 184,199  | 248,814   |
|                                               | TOTAL<br>Employees  | 33,165    | 61,405   | 84,596    |
| 6                                             | AVERAGE HHI         | \$119,279 | \$96,527 | \$101,263 |
| 122                                           | TOTAL<br>Households | 29,863    | 69,317   | 93,934    |
| TRAFFIC COUNTS: W LANCASTER AVE - ±17,000 VPD |                     |           |          |           |