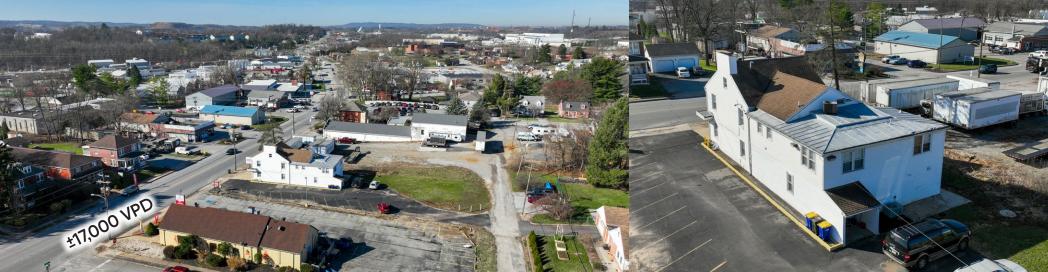

# **PROPERTY OVERVIEW**

2305 W. Market Street presents a prime retail opportunity in one of York's most heavily traveled corridors. Recently renovated and highly visible, this space is perfect for retailers looking to establish a presence in a well-trafficked, easily accessible location. With modern updates and strong frontage along West Market Street, the property offers excellent potential for a wide range of retail uses.

## **PROPERTY FEATURES:**

**Prime Retail Frontage:** High-visibility location on West Market Street.

**Ample Parking:** Includes a large, convenient parking lot for customers.

Pylon Signage: Ideal for enhancing business visibility.

**Modern Amenities:** Forced hot air heating, and central air conditioning. This is a fantastic opportunity for a business owner looking to expand, relocate, or start a new venture. With its central location, modern renovations, and versatile space, this property is ready to support your next business success.