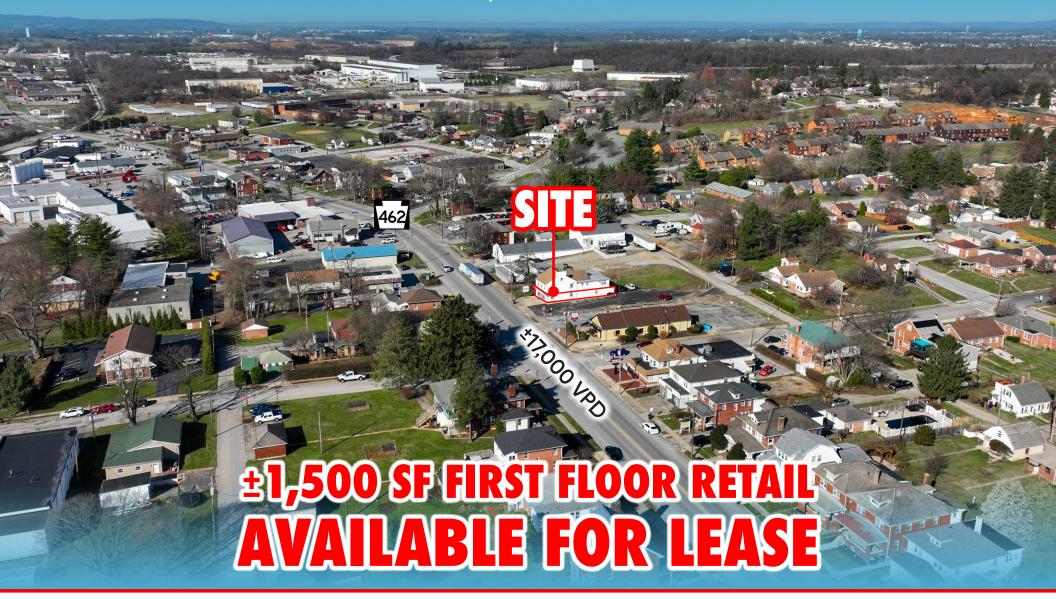

# 2305 W MARKET STREET

YORK, PA • 17404

# **PROPERTY OVERVIEW**

2305 W. Market Street presents a prime retail opportunity in one of York's most heavily traveled corridors. Recently renovated and highly visible, this space is perfect for retailers looking to establish a presence in a well-trafficked, easily accessible location. With modern updates and strong frontage along West Market Street, the property offers excellent potential for a wide range of retail uses.

## **PROPERTY FEATURES:**

**Prime Retail Frontage:** High-visibility location on West Market Street.

**Ample Parking:** Includes a large, convenient parking lot for customers.

Pylon Signage: Ideal for enhancing business visibility.