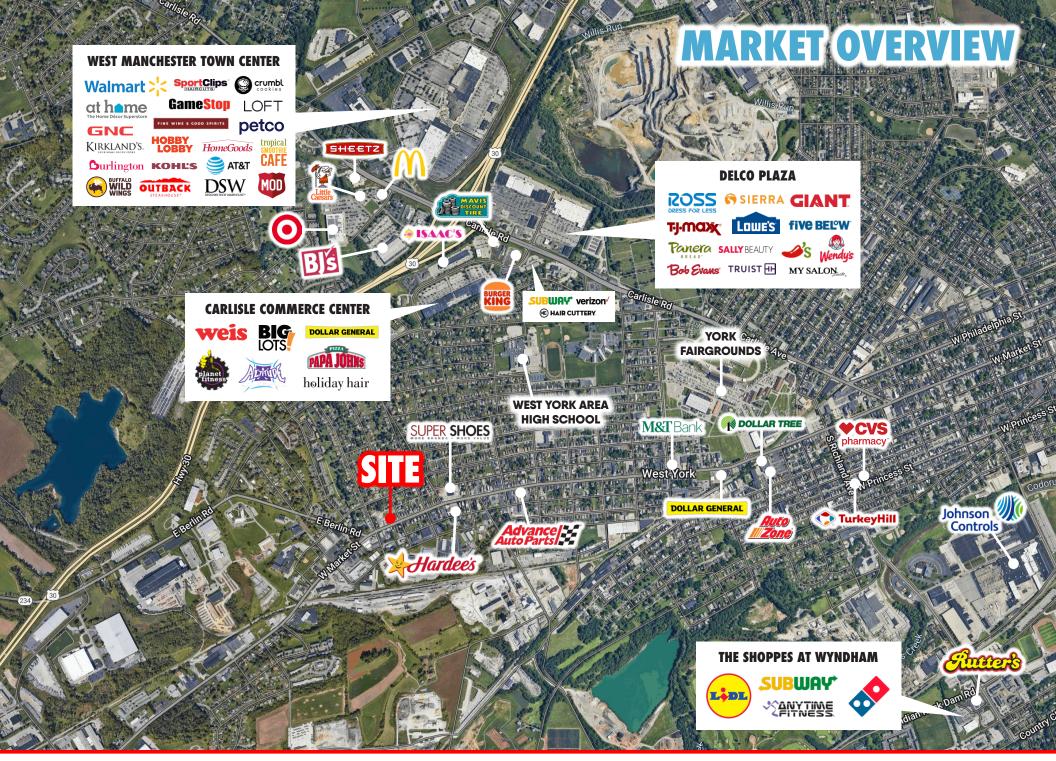

# **PROPERTY OVERVIEW**

2305 W. Market Street presents a prime retail opportunity in one of York's most heavily traveled corridors. Recently renovated and highly visible, this space is perfect for retailers looking to establish a presence in a well-trafficked, easily accessible location. With modern updates and strong frontage along West Market Street, the property offers excellent potential for a wide range of retail uses.