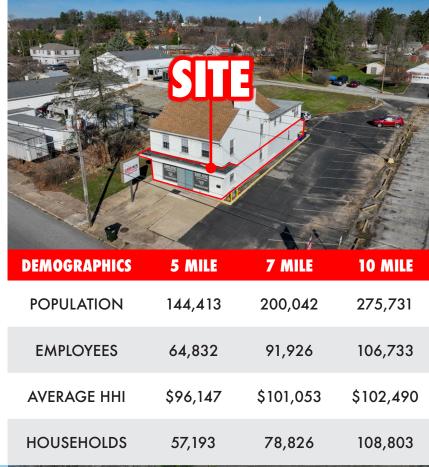

# **PROPERTY OVERVIEW**

2305 W. Market Street presents a prime retail opportunity in one of York's most heavily traveled corridors. Recently renovated and highly visible, this space is perfect for retailers looking to establish a presence in a well-trafficked, easily accessible location. With modern updates and strong frontage along West Market Street, the property offers excellent potential for a wide range of retail uses.