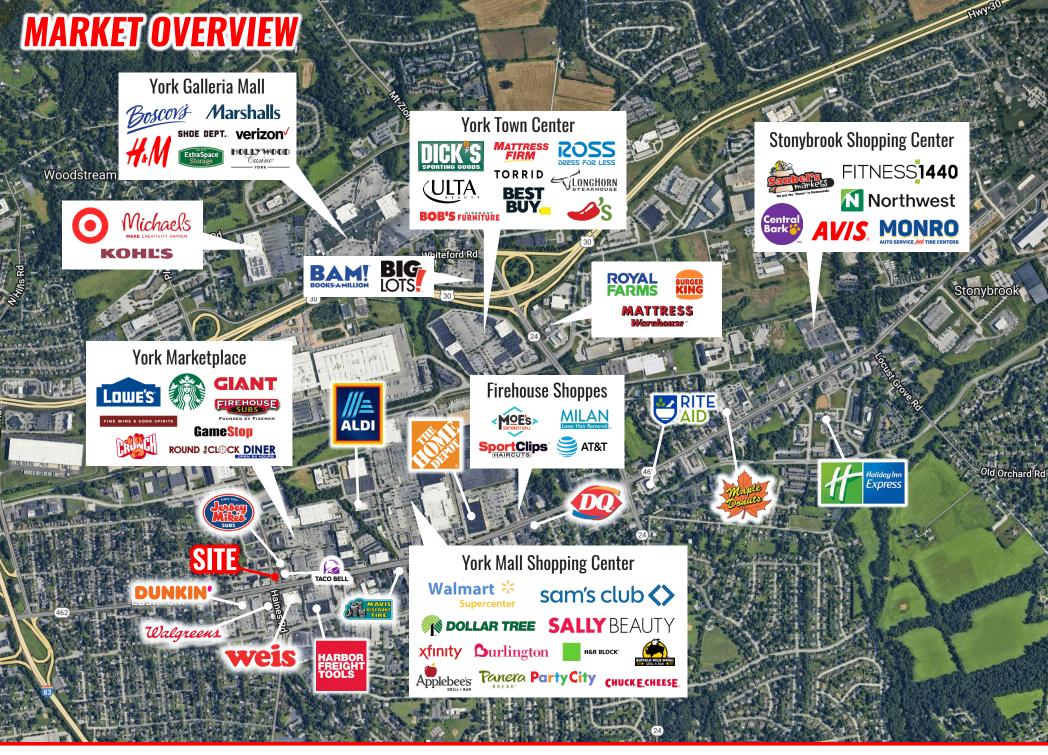

## **PROPERTY OVERVIEW**

2401 East Market is a 2,640 square-foot freestanding, new construction retail building located in the heart of the East York retail market. The property is ideally located along East Market Street, which is the main retail corridor in the market due to its proximity and ease of access to the surrounding highways, housing, and office population.