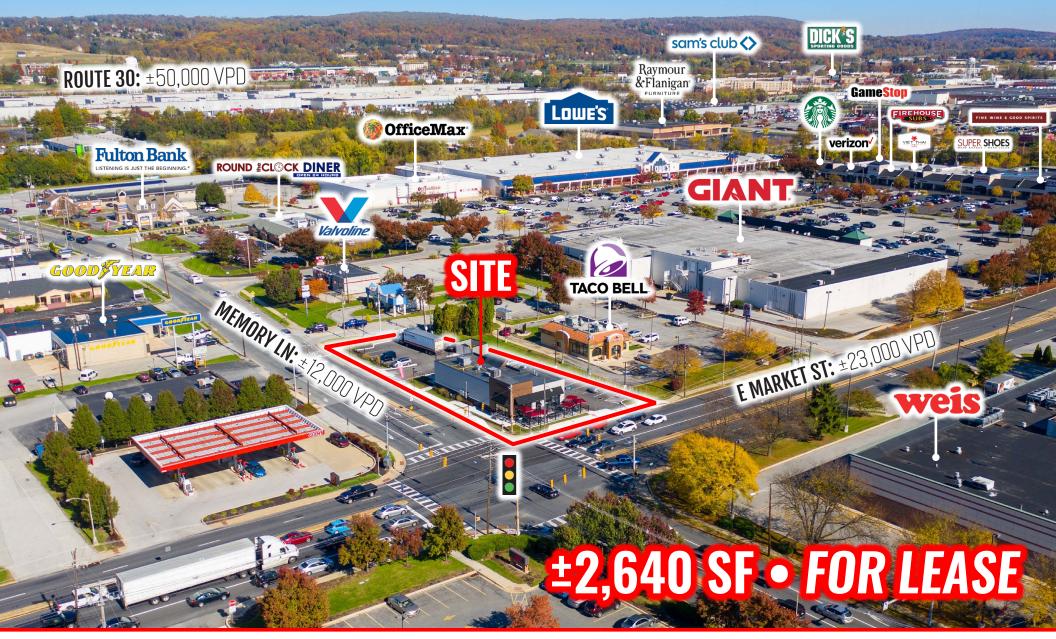

## **PROPERTY OVERVIEW**

2401 East Market is a 2,640 square-foot freestanding, new construction retail building located in the heart of the East York retail market. The property is ideally located along East Market Street, which is the main retail corridor in the market due to its proximity and ease of access to the surrounding highways, housing, and office population.

| THE SUPERIOR OF SU |   |
|--------------------------------------------------------------------------------------------------------------------------------------------------------------------------------------------------------------------------------------------------------------------------------------------------------------------------------------------------------------------------------------------------------------------------------------------------------------------------------------------------------------------------------------------------------------------------------------------------------------------------------------------------------------------------------------------------------------------------------------------------------------------------------------------------------------------------------------------------------------------------------------------------------------------------------------------------------------------------------------------------------------------------------------------------------------------------------------------------------------------------------------------------------------------------------------------------------------------------------------------------------------------------------------------------------------------------------------------------------------------------------------------------------------------------------------------------------------------------------------------------------------------------------------------------------------------------------------------------------------------------------------------------------------------------------------------------------------------------------------------------------------------------------------------------------------------------------------------------------------------------------------------------------------------------------------------------------------------------------------------------------------------------------------------------------------------------------------------------------------------------------|---|
| SUPERFAST PIZZA & S  SUPERFAST PIZZA & SALAT                                                                                                                                                                                                                                                                                                                                                                                                                                                                                                                                                                                                                                                                                                                                                                                                                                                                                                                                                                                                                                                                                                                                                                                                                                                                                                                                                                                                                                                                                                                                                                                                                                                                                                                                                                                                                                                                                                                                                                                                                                                                                   |   |
|                                                                                                                                                                                                                                                                                                                                                                                                                                                                                                                                                                                                                                                                                                                                                                                                                                                                                                                                                                                                                                                                                                                                                                                                                                                                                                                                                                                                                                                                                                                                                                                                                                                                                                                                                                                                                                                                                                                                                                                                                                                                                                                                |   |
|                                                                                                                                                                                                                                                                                                                                                                                                                                                                                                                                                                                                                                                                                                                                                                                                                                                                                                                                                                                                                                                                                                                                                                                                                                                                                                                                                                                                                                                                                                                                                                                                                                                                                                                                                                                                                                                                                                                                                                                                                                                                                                                                |   |
|                                                                                                                                                                                                                                                                                                                                                                                                                                                                                                                                                                                                                                                                                                                                                                                                                                                                                                                                                                                                                                                                                                                                                                                                                                                                                                                                                                                                                                                                                                                                                                                                                                                                                                                                                                                                                                                                                                                                                                                                                                                                                                                                | 3 |
| ROUTE 30: ±50,000 VPD                                                                                                                                                                                                                                                                                                                                                                                                                                                                                                                                                                                                                                                                                                                                                                                                                                                                                                                                                                                                                                                                                                                                                                                                                                                                                                                                                                                                                                                                                                                                                                                                                                                                                                                                                                                                                                                                                                                                                                                                                                                                                                          |   |
| E MAKRET ST: ±23,000 VPD                                                                                                                                                                                                                                                                                                                                                                                                                                                                                                                                                                                                                                                                                                                                                                                                                                                                                                                                                                                                                                                                                                                                                                                                                                                                                                                                                                                                                                                                                                                                                                                                                                                                                                                                                                                                                                                                                                                                                                                                                                                                                                       |   |
|                                                                                                                                                                                                                                                                                                                                                                                                                                                                                                                                                                                                                                                                                                                                                                                                                                                                                                                                                                                                                                                                                                                                                                                                                                                                                                                                                                                                                                                                                                                                                                                                                                                                                                                                                                                                                                                                                                                                                                                                                                                                                                                                |   |