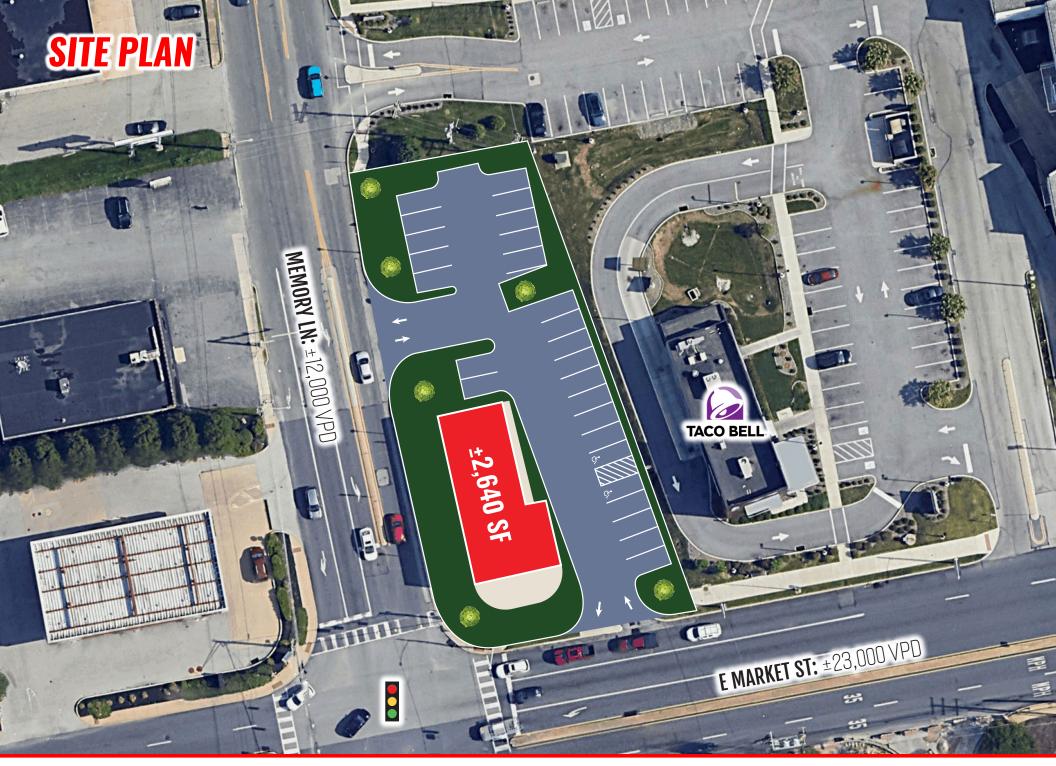

## **PROPERTY OVERVIEW**

2401 East Market is a 2,640 square-foot freestanding, new construction retail building located in the heart of the East York retail market. The property is ideally located along East Market Street, which is the main retail corridor in the market due to its proximity and ease of access to the surrounding highways, housing, and office population.