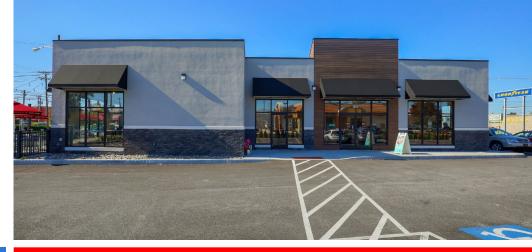

## **PROPERTY OVERVIEW**

2401 East Market is a 2,640 square-foot freestanding, new construction retail building located in the heart of the East York retail market. The property is ideally located along East Market Street, which is the main retail corridor in the market due to its proximity and ease of access to the surrounding highways, housing, and office population.