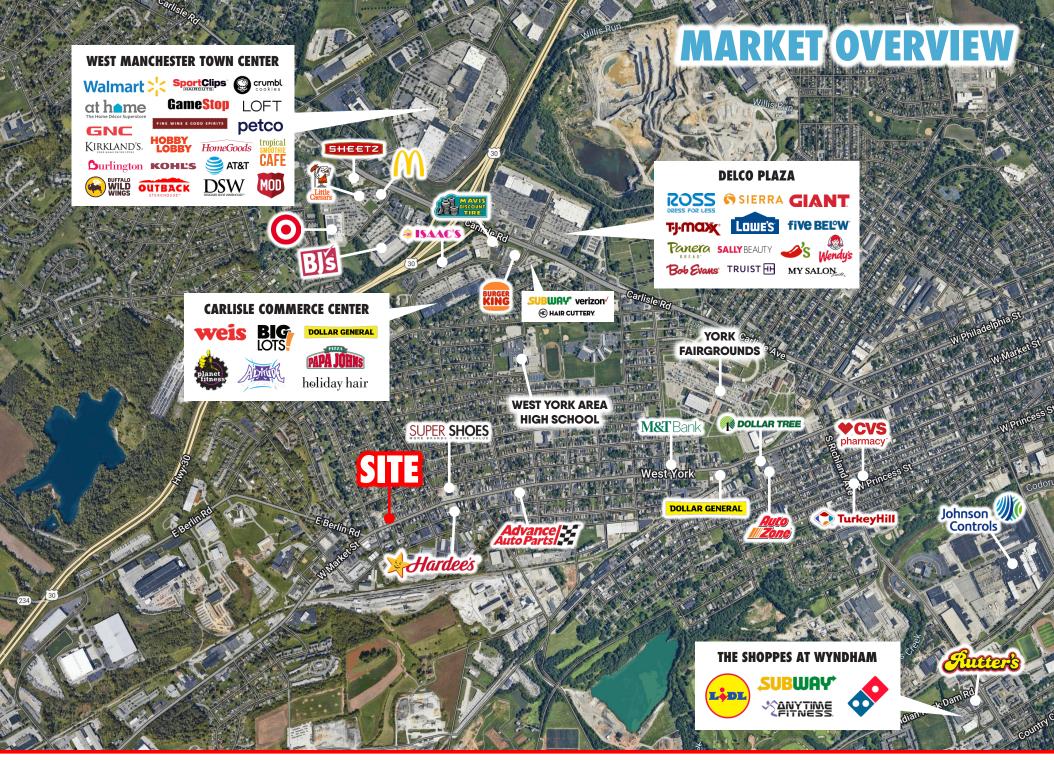

# **PROPERTY OVERVIEW**

2305 W. Market Street is a prime mixed-use opportunity located on busy West Market Street in York, PA. The property is a newly renovated mixed-use building offering exceptional potential for a variety of uses.

### **PROPERTY FEATURES:**

Prime Retail Frontage: High-visibility location on West Market Street.

**Ample Parking:** Includes a large, convenient parking lot for tenants and customers.

Pylon Signage: Ideal for enhancing business visibility.