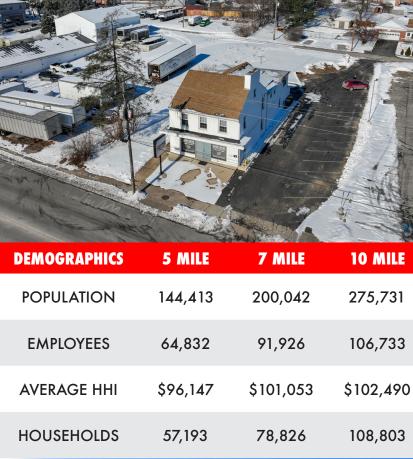

# **PROPERTY OVERVIEW**

2305 W. Market Street is a prime mixed-use opportunity located on busy West Market Street in York, PA. The property is a newly renovated mixed-use building offering exceptional potential for a variety of uses.