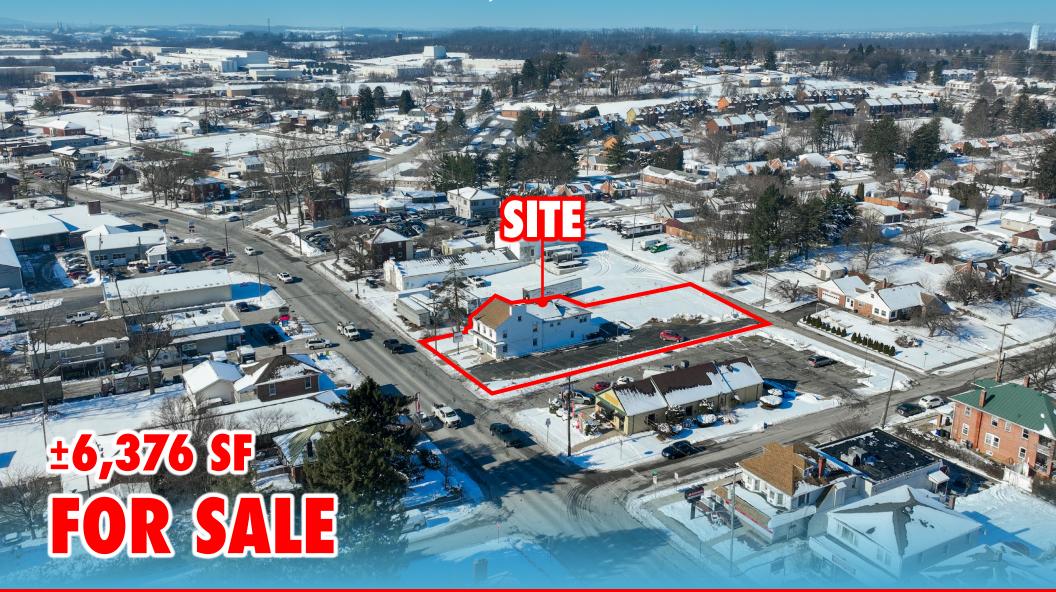

# 2305 W MARKET STREET

YORK, PA • 17404

# **PROPERTY OVERVIEW**

2305 W. Market Street is a prime mixed-use opportunity located on busy West Market Street in York, PA. The property is a newly renovated mixed-use building offering exceptional potential for a variety of uses.

### **PROPERTY FEATURES:**

Prime Retail Frontage: High-visibility location on West Market Street.

**Ample Parking:** Includes a large, convenient parking lot for tenants and customers.

Pylon Signage: Ideal for enhancing business visibility.