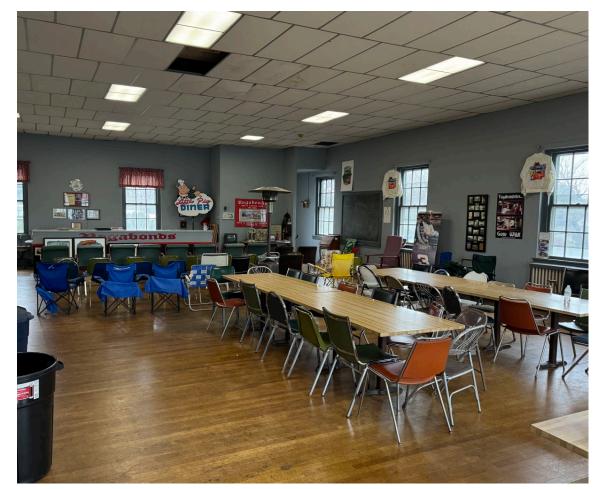

front and rear parking.

Situated on a half-acre lot, the property includes convenient

| DEMOGRAPHICS |                  | 3 MILE    | 5 MILE    | 7 MILE    |
|--------------|------------------|-----------|-----------|-----------|
| ijijij       | POPULATION       | 22,062    | 82,483    | 211,123   |
|              | TOTAL EMPLOYEES  | 9,573     | 47,605    | 102,921   |
| \$           | AVERAGE HHI      | \$147,927 | \$133,756 | \$117,060 |
|              | TOTAL HOUSEHOLDS | 8,346     | 33,205    | 85,403    |