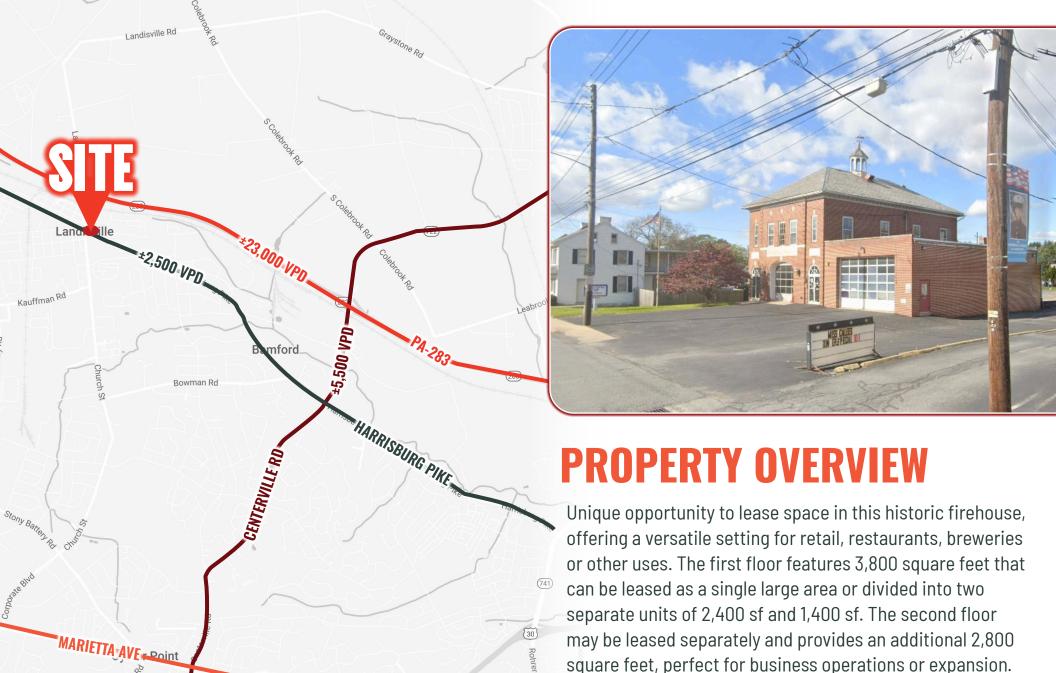

front and rear parking.

Situated on a half-acre lot, the property includes convenient

| DEMOGRAPHICS |                  | 3 MILE    | 5 MILE    | 7 MILE    |
|--------------|------------------|-----------|-----------|-----------|
| ijijij       | POPULATION       | 22,062    | 82,483    | 211,123   |
|              | TOTAL EMPLOYEES  | 9,573     | 47,605    | 102,921   |
| \$           | AVERAGE HHI      | \$147,927 | \$133,756 | \$117,060 |
|              | TOTAL HOUSEHOLDS | 8,346     | 33,205    | 85,403    |