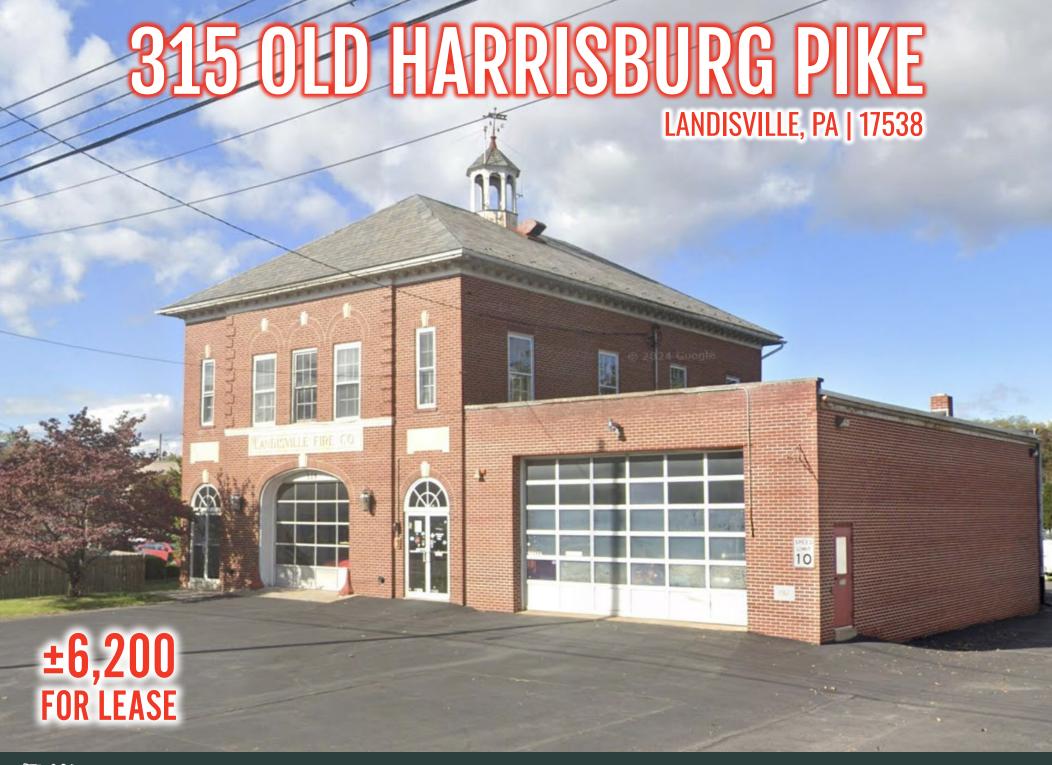

front and rear parking.

Situated on a half-acre lot, the property includes convenient

| DEMOGRAPHICS |                  | 3 MILE    | 5 MILE    | 7 MILE    |
|--------------|------------------|-----------|-----------|-----------|
| ijijij       | POPULATION       | 22,062    | 82,483    | 211,123   |
|              | TOTAL EMPLOYEES  | 9,573     | 47,605    | 102,921   |
| \$           | AVERAGE HHI      | \$147,927 | \$133,756 | \$117,060 |
|              | TOTAL HOUSEHOLDS | 8,346     | 33,205    | 85,403    |