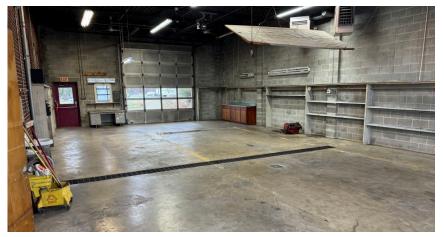

front and rear parking.

Situated on a half-acre lot, the property includes convenient

| DEMOGRAPHICS |                  | 3 MILE    | 5 MILE    | 7 MILE    |
|--------------|------------------|-----------|-----------|-----------|
| ijijij       | POPULATION       | 22,062    | 82,483    | 211,123   |
|              | TOTAL EMPLOYEES  | 9,573     | 47,605    | 102,921   |
| \$           | AVERAGE HHI      | \$147,927 | \$133,756 | \$117,060 |
|              | TOTAL HOUSEHOLDS | 8,346     | 33,205    | 85,403    |