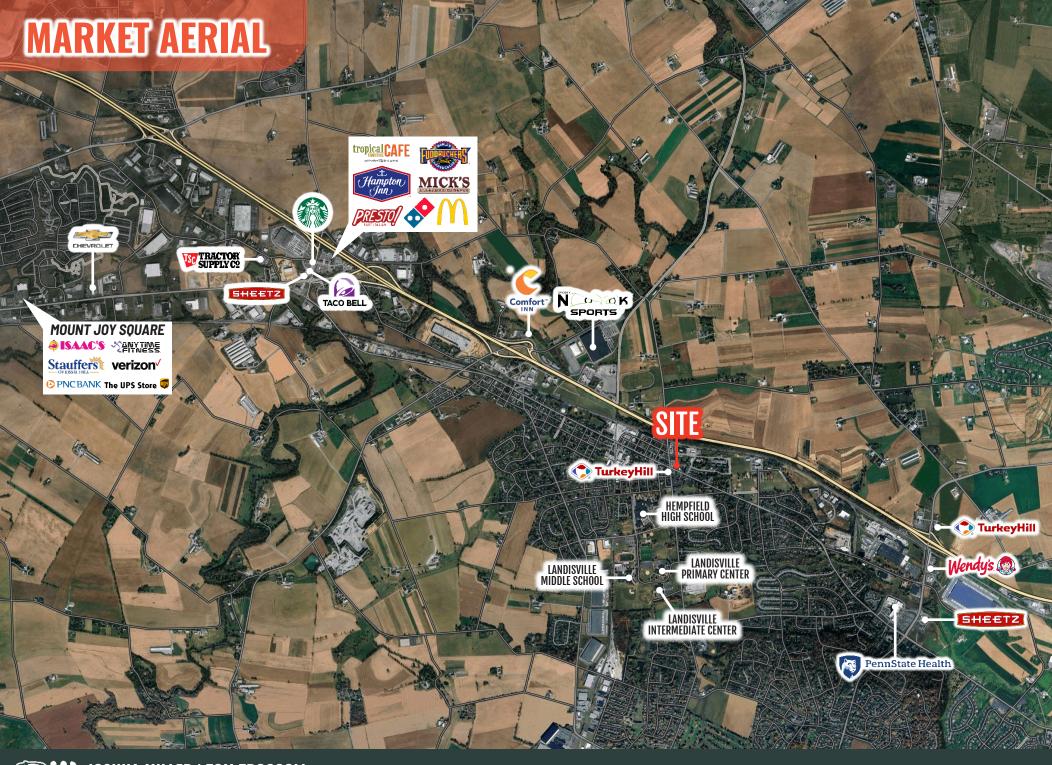

front and rear parking.

Situated on a half-acre lot, the property includes convenient

| DEMOGRAPHICS |                  | 3 MILE    | 5 MILE    | 7 MILE    |
|--------------|------------------|-----------|-----------|-----------|
| ijijij       | POPULATION       | 22,062    | 82,483    | 211,123   |
|              | TOTAL EMPLOYEES  | 9,573     | 47,605    | 102,921   |
| \$           | AVERAGE HHI      | \$147,927 | \$133,756 | \$117,060 |
|              | TOTAL HOUSEHOLDS | 8,346     | 33,205    | 85,403    |