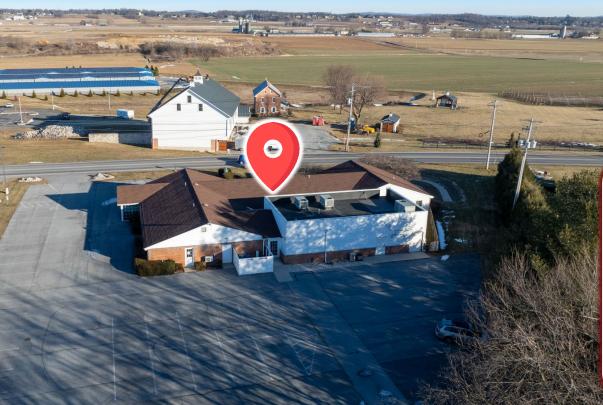

## **PROPERTY HIGHLIGHTS**

- 7,501 sf for lease in medical office building in Manheim Township
- Can be demised into three suites (3,120 sf, 2800 sf, and 1,581 sf) with separate entrances
- Approx. 45 parking spaces on site
- Easy access to Routes 501, 272, and 222
- 10 minutes from Route 30 via 222
- Heavy power available for imaging and other medical equipment