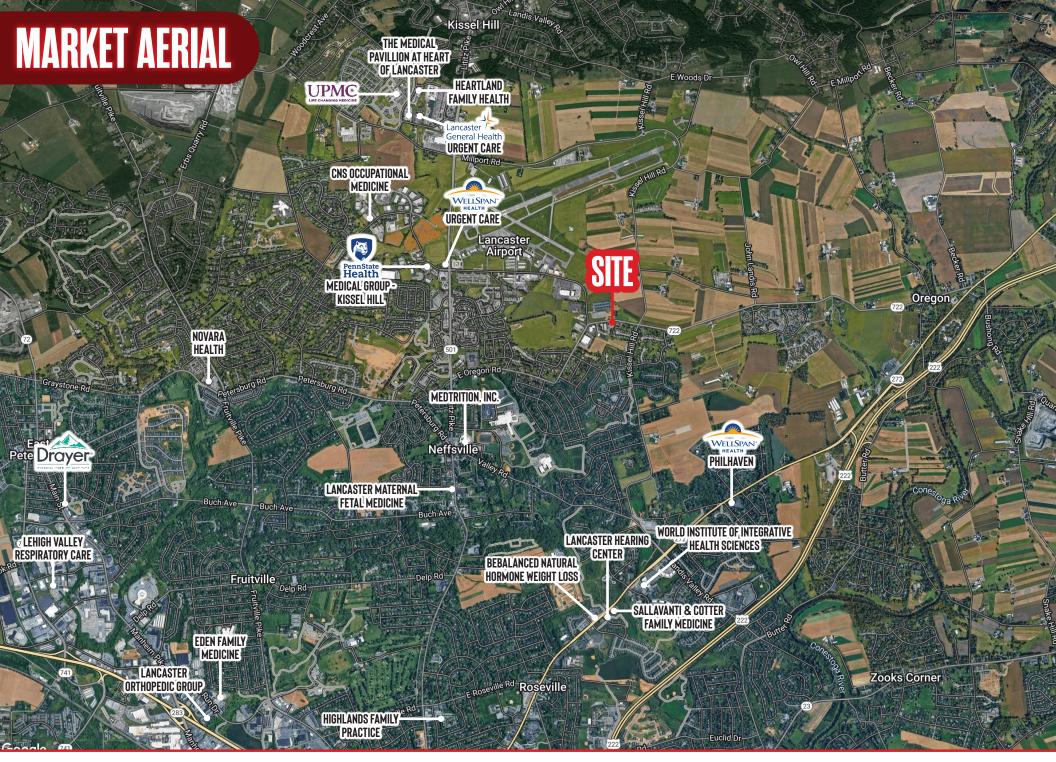

## **PROPERTY HIGHLIGHTS**

- 7,501 sf for lease in medical office building in Manheim Township
- Can be demised into three suites (3,120 sf, 2800 sf, and 1,581 sf) with separate entrances
- Approx. 45 parking spaces on site
- Easy access to Routes 501, 272, and 222
- 10 minutes from Route 30 via 222
- Heavy power available for imaging and other medical equipment