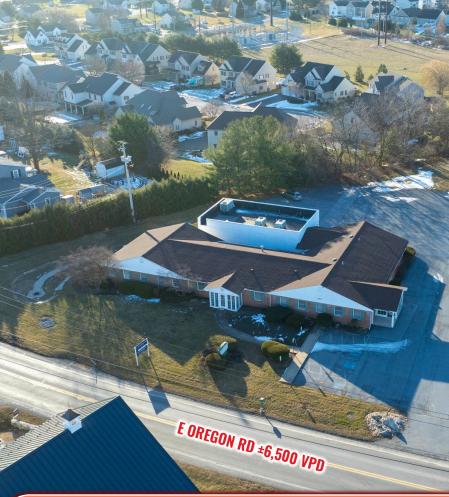

| DEMOS                                         | 5 MILE    | 10 MILE   | 15 MILE   |
|-----------------------------------------------|-----------|-----------|-----------|
| <b>CONTRACTOR</b> POPULATION                  | 122,994   | 346,292   | 490,058   |
| EMPLOYEES                                     | 69,806    | 154,667   | 192,491   |
| average hhi                                   | \$127,867 | \$117,882 | \$116,097 |
| HOUSEHOLDS                                    | 48,944    | 134,932   | 189,569   |
| <b>TRAFFIC COUNTS:</b> E OREGON RD ±6,500 VPD |           |           |           |