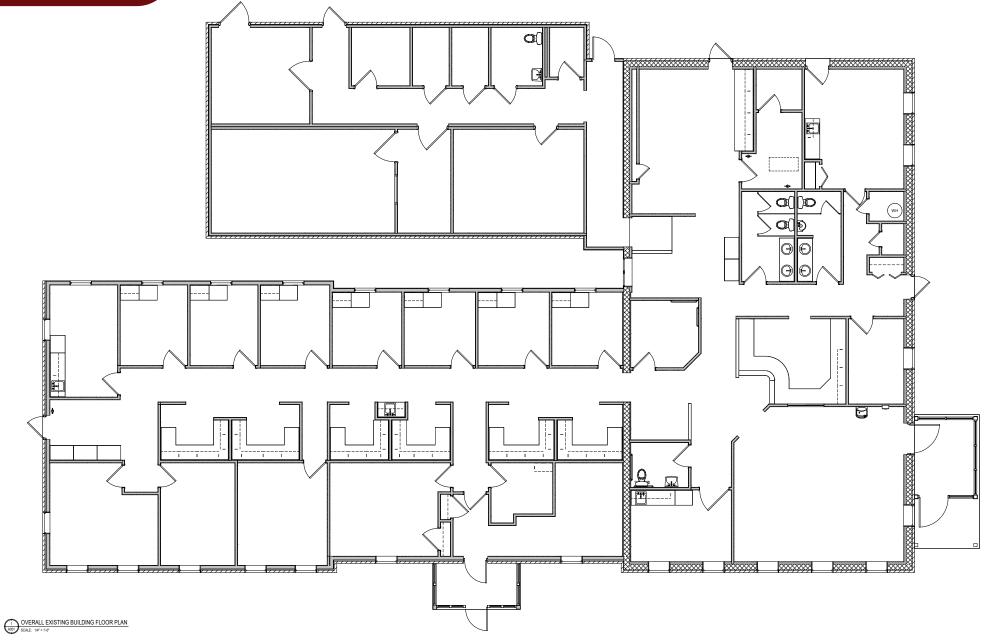

## **PROPERTY HIGHLIGHTS**

- 7,501 sf for lease in medical office building in Manheim Township
- Can be demised into three suites (3,120 sf, 2800 sf, and 1,581 sf) with separate entrances
- Approx. 45 parking spaces on site
- Easy access to Routes 501, 272, and 222
- 10 minutes from Route 30 via 222
- Heavy power available for imaging and other medical equipment