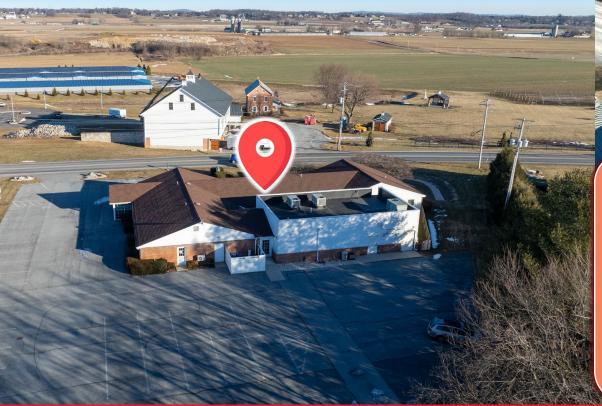

## PROPERTY HIGHLIGHTS

- 7,501 sf for sale in medical office building in Manheim Township
- Can be demised into three suites (3,120 sf, 2800 sf, and 1,581 sf) with separate entrances
- Approx. 45 parking spaces on site
- Easy access to Routes 501, 272, and 222
- 10 minutes from Route 30 via 222
- Heavy power available for imaging and other medical equipment