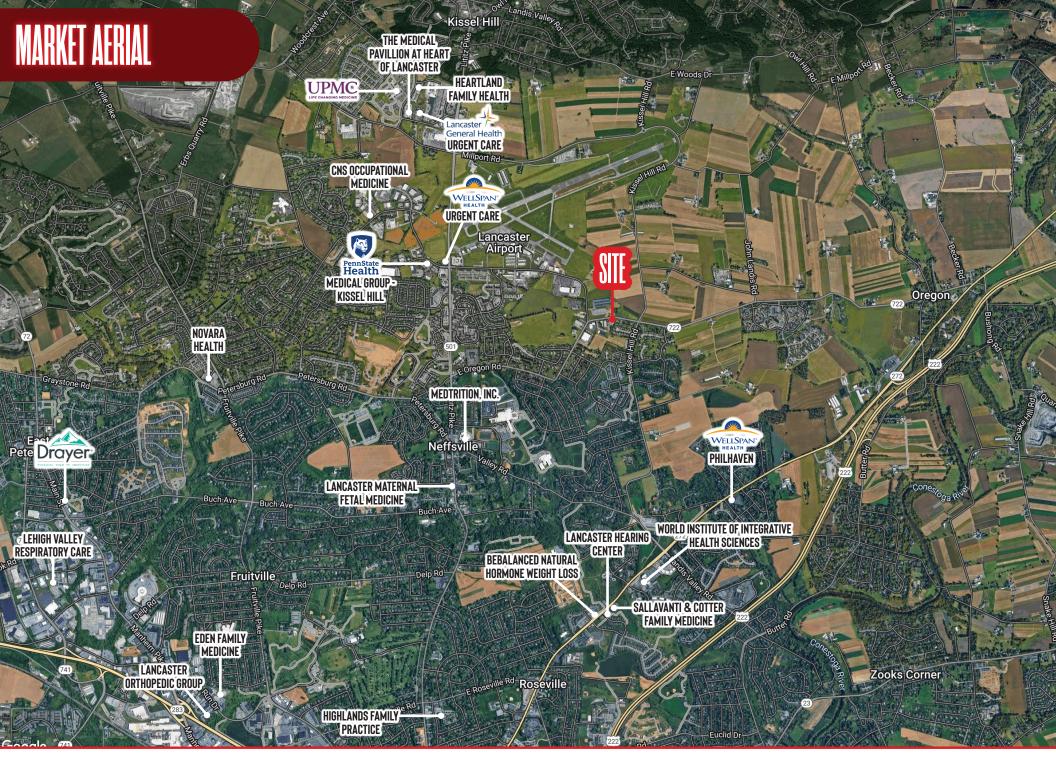

# 640 E OREGON RD LITITZ, PA | 17543

## PROPERTY HIGHLIGHTS

- 7,501 sf for sale in medical office building in Manheim Township
- Can be demised into three suites (3,120 sf, 2800 sf, and 1,581 sf) with separate entrances
- Approx. 45 parking spaces on site
- Easy access to Routes 501, 272, and 222
- 10 minutes from Route 30 via 222
- Heavy power available for imaging and other medical equipment

| DEMOS                                  | 5 MILE    | 10 MILE   | 15 MILE   |
|----------------------------------------|-----------|-----------|-----------|
| POPULATION                             | 122,994   | 346,292   | 490,058   |
| EMPLOYEES                              | 69,806    | 154,667   | 192,491   |
| AVERAGE HHI                            | \$127,867 | \$117,882 | \$116,097 |
| ₩̂∰ HOUSEHOLDS                         | 48,944    | 134,932   | 189,569   |
| TRAFFIC COUNTS: E OREGON RD ±6,500 VPD |           |           |           |