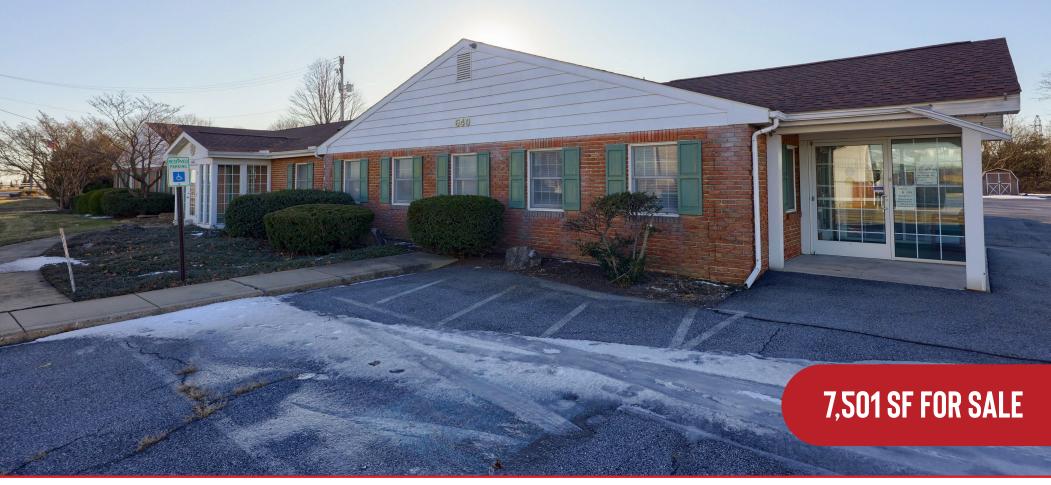

# 640 E OREGON RD LITITZ, PA | 17543

## PROPERTY HIGHLIGHTS

- 7,501 sf for sale in medical office building in Manheim Township
- Can be demised into three suites (3,120 sf, 2800 sf, and 1,581 sf) with separate entrances
- Approx. 45 parking spaces on site
- Easy access to Routes 501, 272, and 222
- 10 minutes from Route 30 via 222
- Heavy power available for imaging and other medical equipment