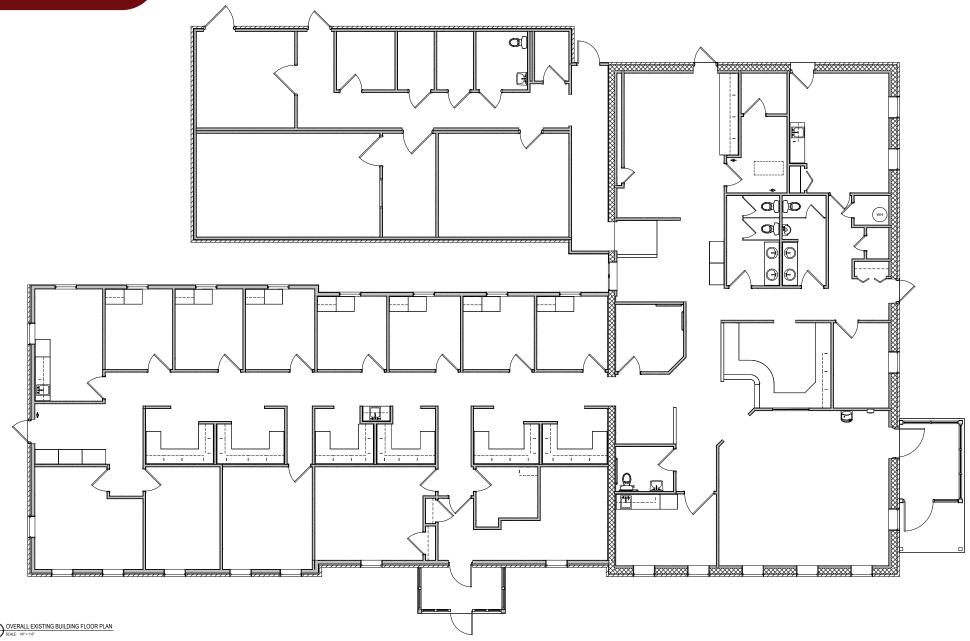

## PROPERTY HIGHLIGHTS

- 7,501 sf for sale in medical office building in Manheim Township
- Can be demised into three suites (3,120 sf, 2800 sf, and 1,581 sf) with separate entrances
- Approx. 45 parking spaces on site
- Easy access to Routes 501, 272, and 222
- 10 minutes from Route 30 via 222
- Heavy power available for imaging and other medical equipment