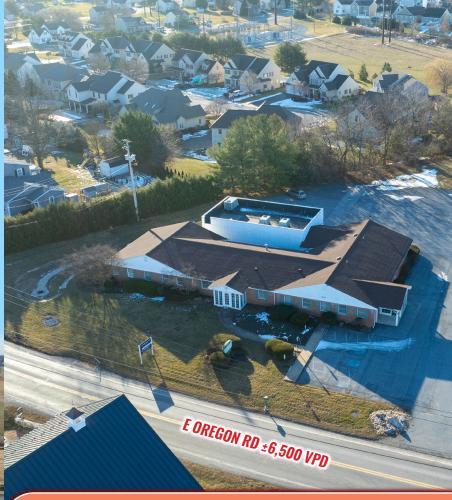

| DEMOS                                  | 5 MILE    | 10 MILE   | 15 MILE   |
|----------------------------------------|-----------|-----------|-----------|
| POPULATION                             | 122,994   | 346,292   | 490,058   |
| EMPLOYEES                              | 69,806    | 154,667   | 192,491   |
| AVERAGE HHI                            | \$127,867 | \$117,882 | \$116,097 |
| ₩̂∰ HOUSEHOLDS                         | 48,944    | 134,932   | 189,569   |
| TRAFFIC COUNTS: E OREGON RD ±6,500 VPD |           |           |           |