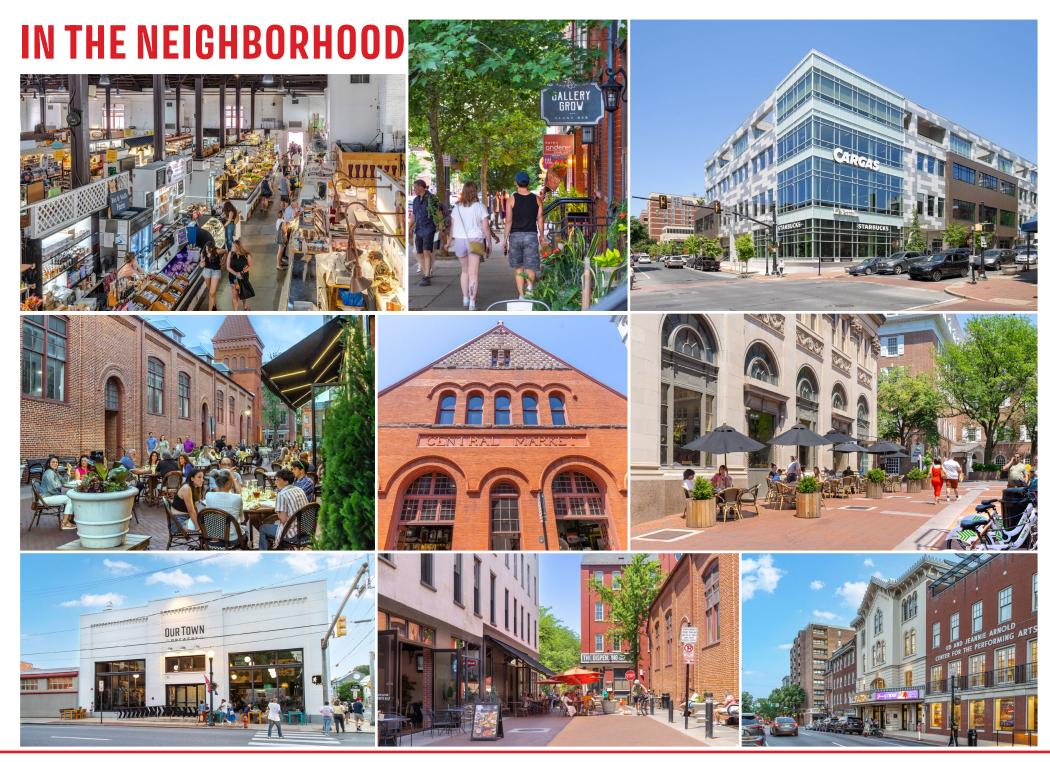

**FOR LEASE** 

**349 N Queen Street** is a 1,500 square foot retail space available for lease in the heart of downtown Lancaster. The project is accompanied by 72-luxury apartments on the upper floors of the complex. The premises benefits from an open floor plan, exceptional natural lighting, and an idyllic location, being centrally positioned on one of the market's most well-known business centric streets. Nearby retailers include The Belvedere Inn, Decades, LUCA, Fine Wine and Spirits, and Mavis, bringing a healthy mix of local and national tenants to the corridor. The site is also under a mile from Clipper Magazine Stadium, Lancaster General Hospital, and Franklin & Marshall College. This is a great opportunity for a retail, office, medical, or restaurant user to break into a thriving marketing by planting roots in a building that has a new, fresh, and modern feel.