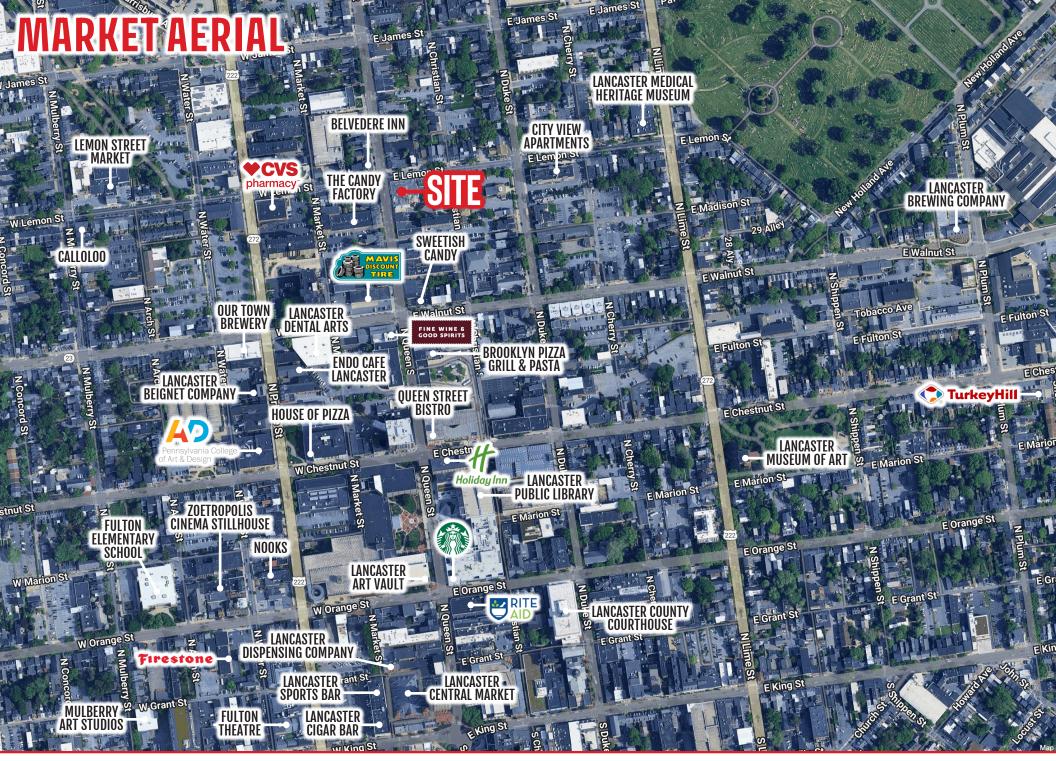

**FOR LEASE** 

**349 N Queen Street** is a 1,500 square foot retail space available for lease in the heart of downtown Lancaster. The project is accompanied by 72-luxury apartments on the upper floors of the complex. The premises benefits from an open floor plan, exceptional natural lighting, and an idyllic location, being centrally positioned on one of the market's most well-known business centric streets. Nearby retailers include The Belvedere Inn, Decades, LUCA, Fine Wine and Spirits, and Mavis, bringing a healthy mix of local and national tenants to the corridor. The site is also under a mile from Clipper Magazine Stadium, Lancaster General Hospital, and Franklin & Marshall College. This is a great opportunity for a retail, office, medical, or restaurant user to break into a thriving marketing by planting roots in a building that has a new, fresh, and modern feel.