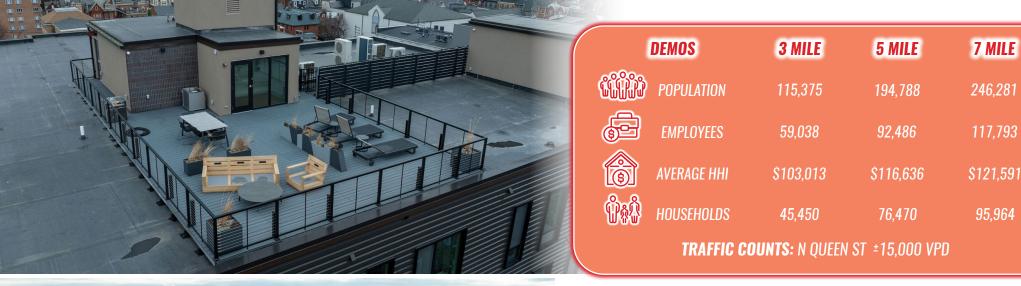

**FOR LEASE** 

**349 N Queen Street** is a 1,500 square foot retail space available for lease in the heart of downtown Lancaster. The project is accompanied by 72-luxury apartments on the upper floors of the complex. The premises benefits from an open floor plan, exceptional natural lighting, and an idyllic location, being centrally positioned on one of the market's most well-known business centric streets. Nearby retailers include The Belvedere Inn, Decades, LUCA, Fine Wine and Spirits, and Mavis, bringing a healthy mix of local and national tenants to the corridor. The site is also under a mile from Clipper Magazine Stadium, Lancaster General Hospital, and Franklin & Marshall College. This is a great opportunity for a retail, office, medical, or restaurant user to break into a thriving marketing by planting roots in a building that has a new, fresh, and modern feel.