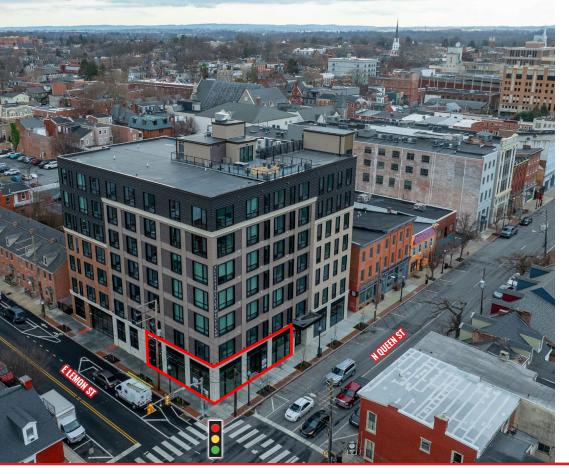

**FOR LEASE** 

**349 N Queen Street** is a 1,500 square foot retail space available for lease in the heart of downtown Lancaster. The project is accompanied by 72-luxury apartments on the upper floors of the complex. The premises benefits from an open floor plan, exceptional natural lighting, and an idyllic location, being centrally positioned on one of the market's most well-known business centric streets. Nearby retailers include The Belvedere Inn, Decades, LUCA, Fine Wine and Spirits, and Mavis, bringing a healthy mix of local and national tenants to the corridor. The site is also under a mile from Clipper Magazine Stadium, Lancaster General Hospital, and Franklin & Marshall College. This is a great opportunity for a retail, office, medical, or restaurant user to break into a thriving marketing by planting roots in a building that has a new, fresh, and modern feel.