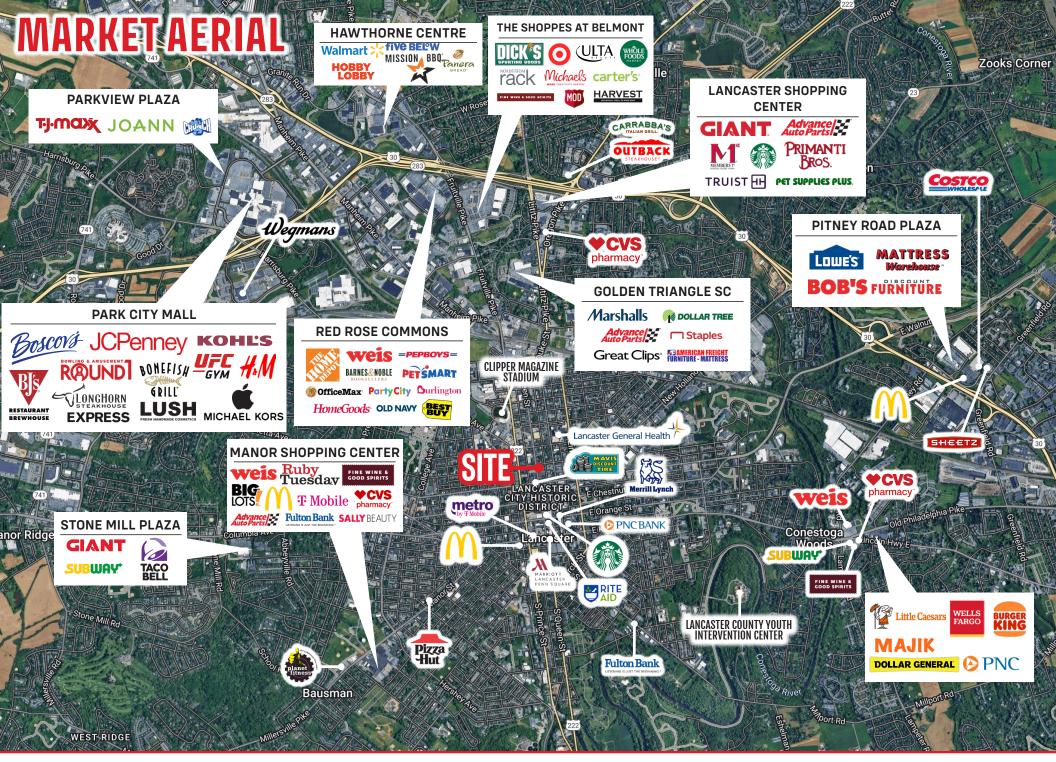

**FOR LEASE** 

**349 N Queen Street** is a 1,500 square foot retail space available for lease in the heart of downtown Lancaster. The project is accompanied by 72-luxury apartments on the upper floors of the complex. The premises benefits from an open floor plan, exceptional natural lighting, and an idyllic location, being centrally positioned on one of the market's most well-known business centric streets. Nearby retailers include The Belvedere Inn, Decades, LUCA, Fine Wine and Spirits, and Mavis, bringing a healthy mix of local and national tenants to the corridor. The site is also under a mile from Clipper Magazine Stadium, Lancaster General Hospital, and Franklin & Marshall College. This is a great opportunity for a retail, office, medical, or restaurant user to break into a thriving marketing by planting roots in a building that has a new, fresh, and modern feel.