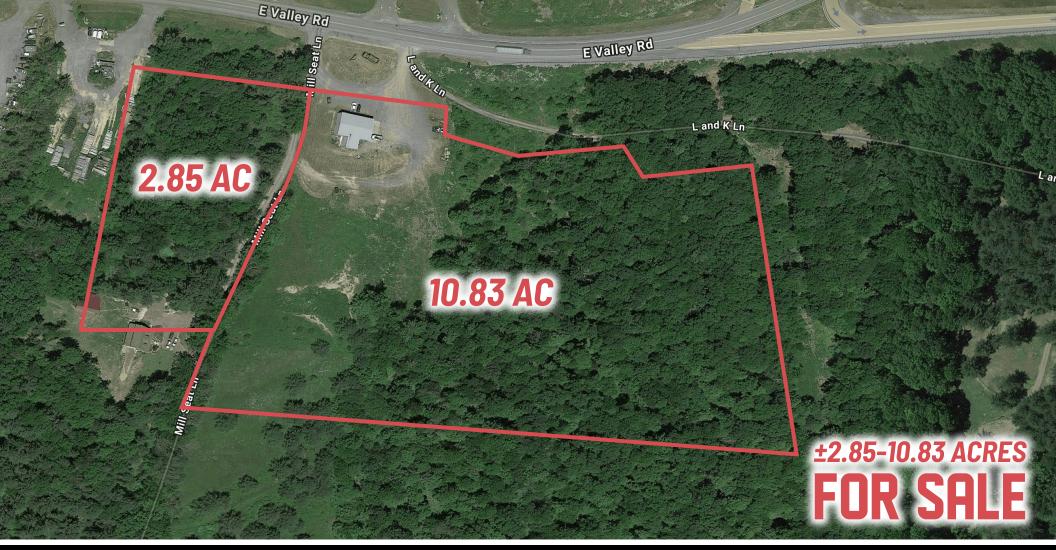

## **PROPERTY HIGHLIGHTS**

- 2.85-10.83 acres of industrial land
- Commercially zone—allowing for a large range of possibilities
- Just off the Valley Road I-80 exit to Loganton
- High visibility and easily accessible
- Strategically placed for distribution, industrial, retail opportunities
- An opportunity to provide amenities to a 42-mile stretch of I-80 (hotels, gas, restaurants, retail)
- Between the New Columbia and Lamar exitis
- Well and septic on site

COMMERCIAL BROKERAGE. Redefined

Prime commercial land available! Seize this opportunity to secure 2.85-10.83 acres of this strategically located commercially zoned property right off the Valley Road exit off I-80 (16,000 VPD). This high-visibility location offers exceptional access and exposure, making it ideal for retail, industrial, hospitality, or mixed-use development. Positioned in a corridor with strong traffic flow and easy highway connectivity, this site is perfect for businesses looking to expand, invest, or develop in a growing market. Don't miss out—secure your spot today!