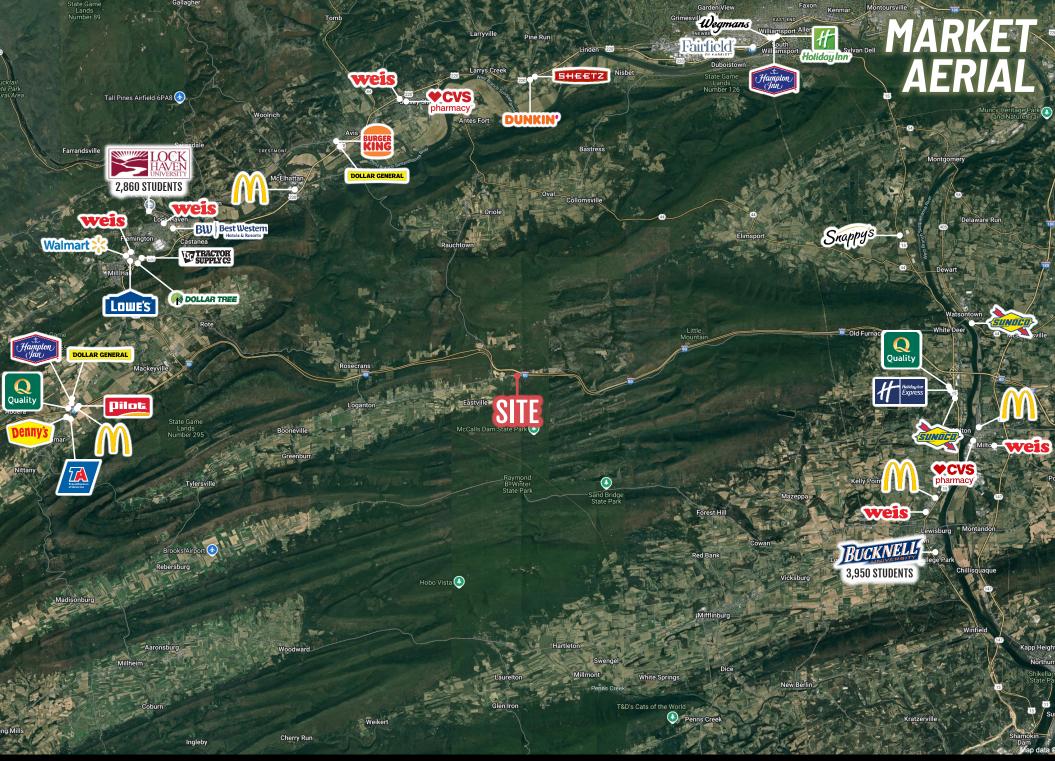

## **LOCATION DESCRIPTION**

The property is located in Loganton, PA, directly off the Valley Road exit off Interstate 80. Situated in a high-traffic area, this site offers exceptional accessibility for businesses looking to capitalize on the steady flow of travelers, commuters, and commercial transport along one of the country's major east-west highways. Loganton's strategic position along I-80 makes it a convenient hub along a major transportation corridor, providing excellent exposure and easy access for distribution, retail, hospitality, or industrial use. With its visibility from the interstate and seamless entry from Valley Road, this property presents a valuable opportunity for businesses seeking a highly connected and growth-ready location.