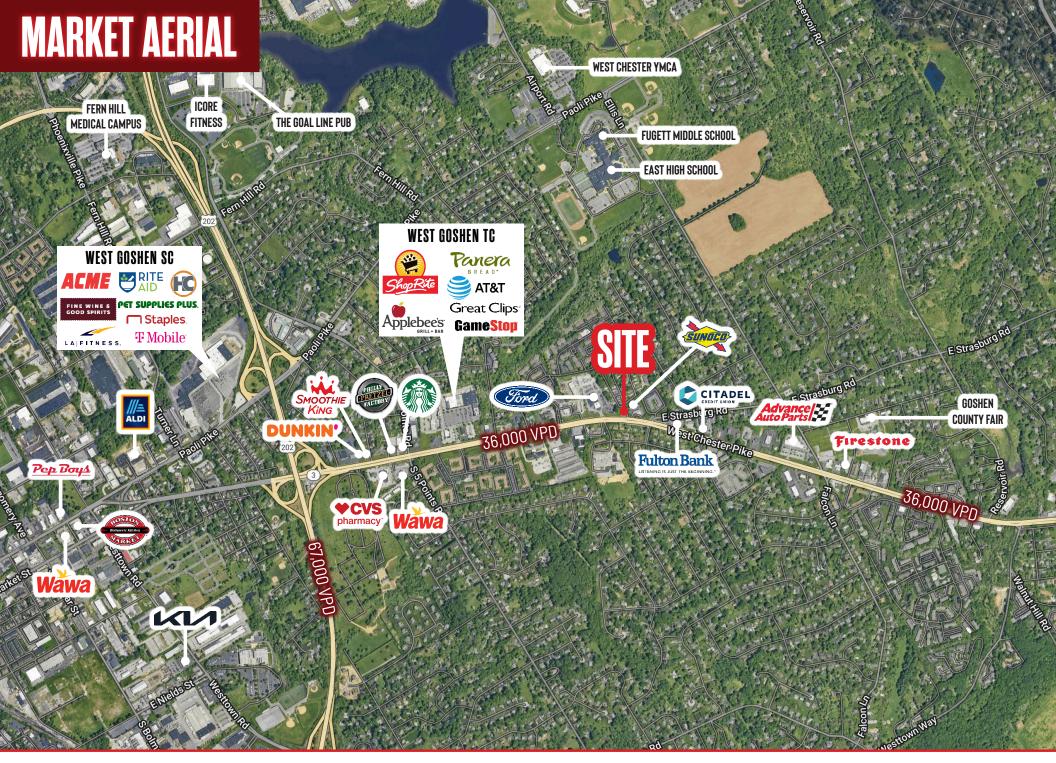

# **PROPERTY HIGHLIGHTS**

- Building: 1,200 SF
- Location on West Chester Pike Great visibility and signage with 36,883 Vehicles Per Day
- 0.8 Miles from Route 202
- 2.0 Miles from downtown West Chester
- West Goshen Township
- Zoning: MPD, Multipurpose District
- Lease Rate: \$1,750/Month Tenant responsible for Utilities