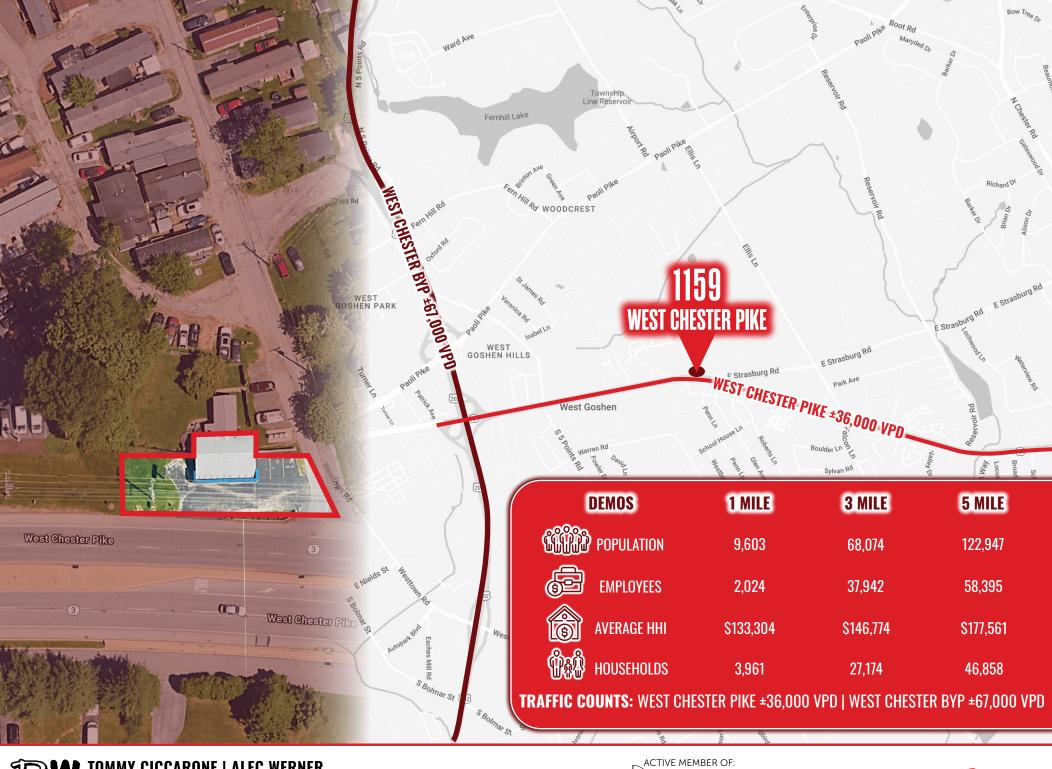

# **PROPERTY HIGHLIGHTS**

- Building: 1,200 SF
- Location on West Chester Pike Great visibility and signage with 36,883 Vehicles Per Day
- 0.8 Miles from Route 202
- 2.0 Miles from downtown West Chester
- West Goshen Township
- Zoning: MPD, Multipurpose District
- Lease Rate: \$1,750/Month Tenant responsible for Utilities