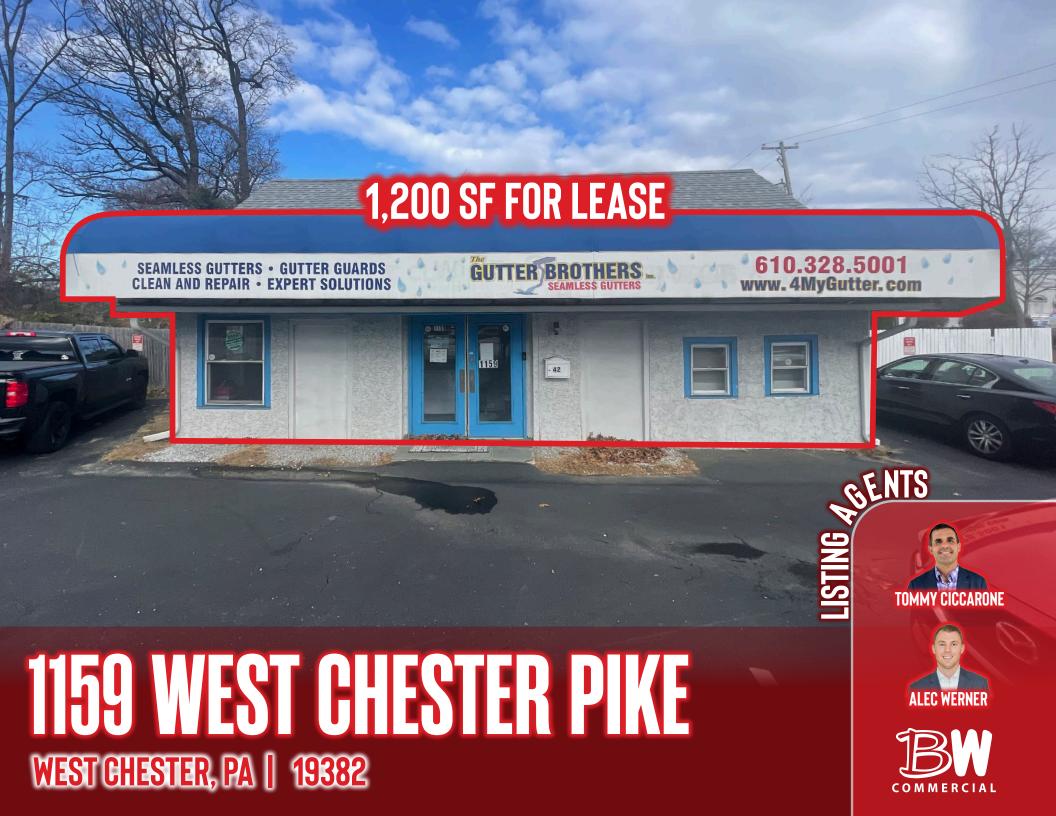

# **PROPERTY HIGHLIGHTS**

- Building: 1,200 SF
- Location on West Chester Pike Great visibility and signage with 36,883 Vehicles Per Day
- 0.8 Miles from Route 202
- 2.0 Miles from downtown West Chester
- West Goshen Township
- Zoning: MPD, Multipurpose District
- Lease Rate: \$1,750/Month Tenant responsible for Utilities