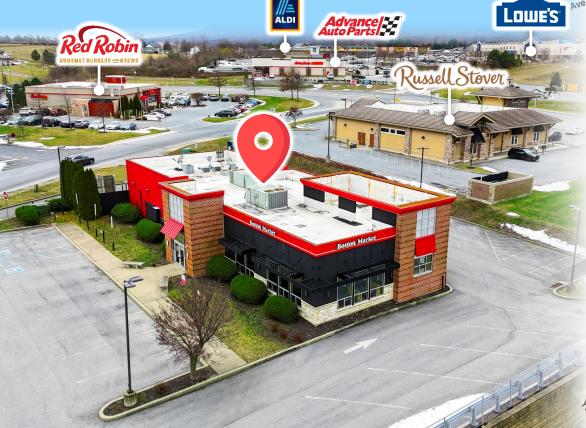

## **PROPERTY OVERVIEW**

This former Boston Market for sale or lease is an exceptional opportunity for investors and operators alike, located at 140 Wilderness Trail Rd, Hamburg, PA. The building is ideal for continuing the existing concept or repurpose for another foodservice or retail operation. The 4,775 square foot building that sits on 1.3 acres of land features a large parking lot with ample spaces. It offers high visibility and is just off Rt 61 (27,000 VPD), making it a standout location for attracting customers. Some nearby retailers include Cabela's, Lowe's, ALDI, Walmart, McDonald's, Dunkin, Starbucks, and Wawa, just to name a few.