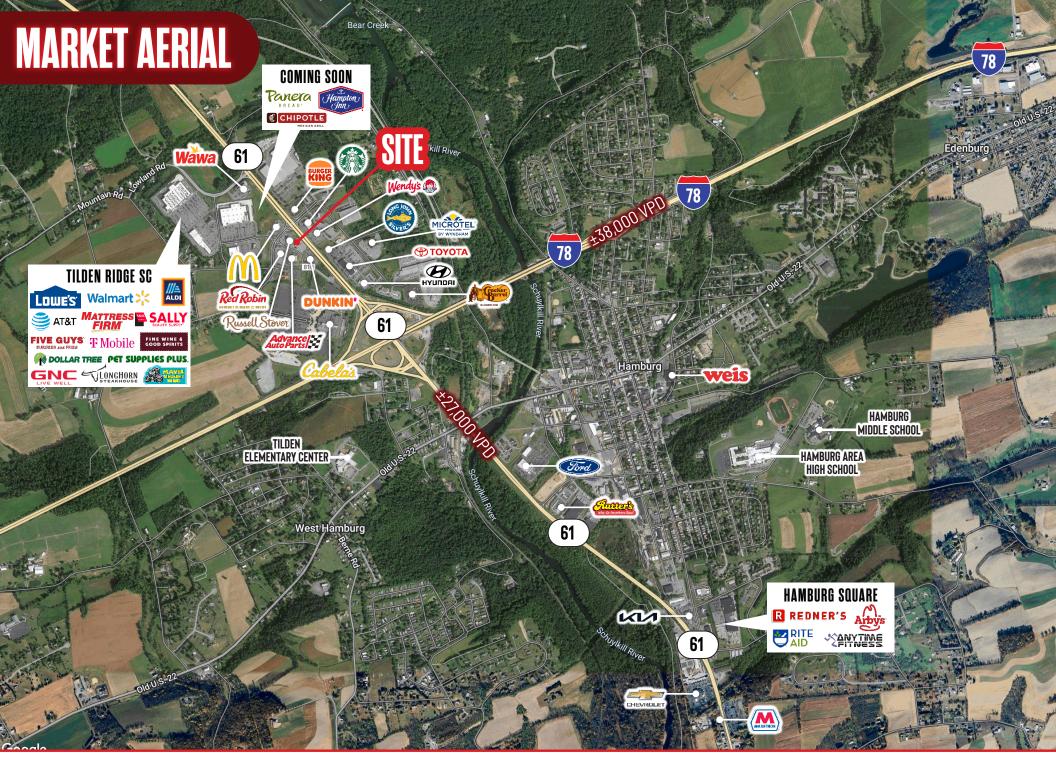

## **PROPERTY OVERVIEW**

This former Boston Market for sale or lease is an exceptional opportunity for investors and operators alike, located at 140 Wilderness Trail Rd, Hamburg, PA. The building is ideal for continuing the existing concept or repurpose for another foodservice or retail operation. The 4,775 square foot building that sits on 1.3 acres of land features a large parking lot with ample spaces. It offers high visibility and is just off Rt 61 (27,000 VPD), making it a standout location for attracting customers. Some nearby retailers include Cabela's, Lowe's, ALDI, Walmart, McDonald's, Dunkin, Starbucks, and Wawa, just to name a few.