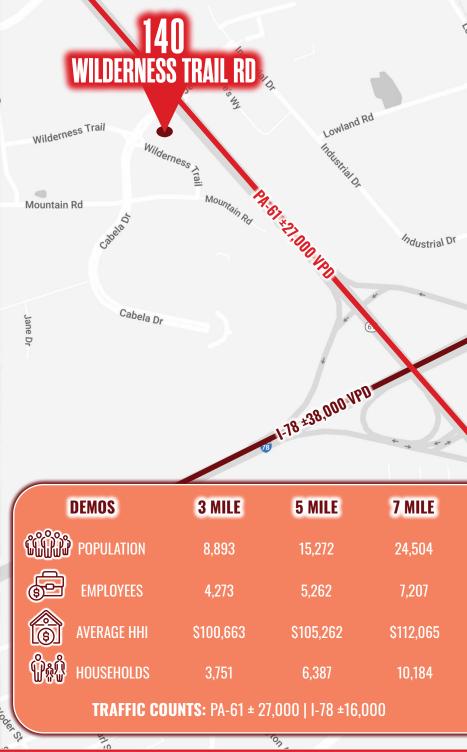

## **PROPERTY OVERVIEW**

This former Boston Market for sale or lease is an exceptional opportunity for investors and operators alike, located at 140 Wilderness Trail Rd, Hamburg, PA. The building is ideal for continuing the existing concept or repurpose for another foodservice or retail operation. The 4,775 square foot building that sits on 1.3 acres of land features a large parking lot with ample spaces. It offers high visibility and is just off Rt 61 (27,000 VPD), making it a standout location for attracting customers. Some nearby retailers include Cabela's, Lowe's, ALDI, Walmart, McDonald's, Dunkin, Starbucks, and Wawa, just to name a few.