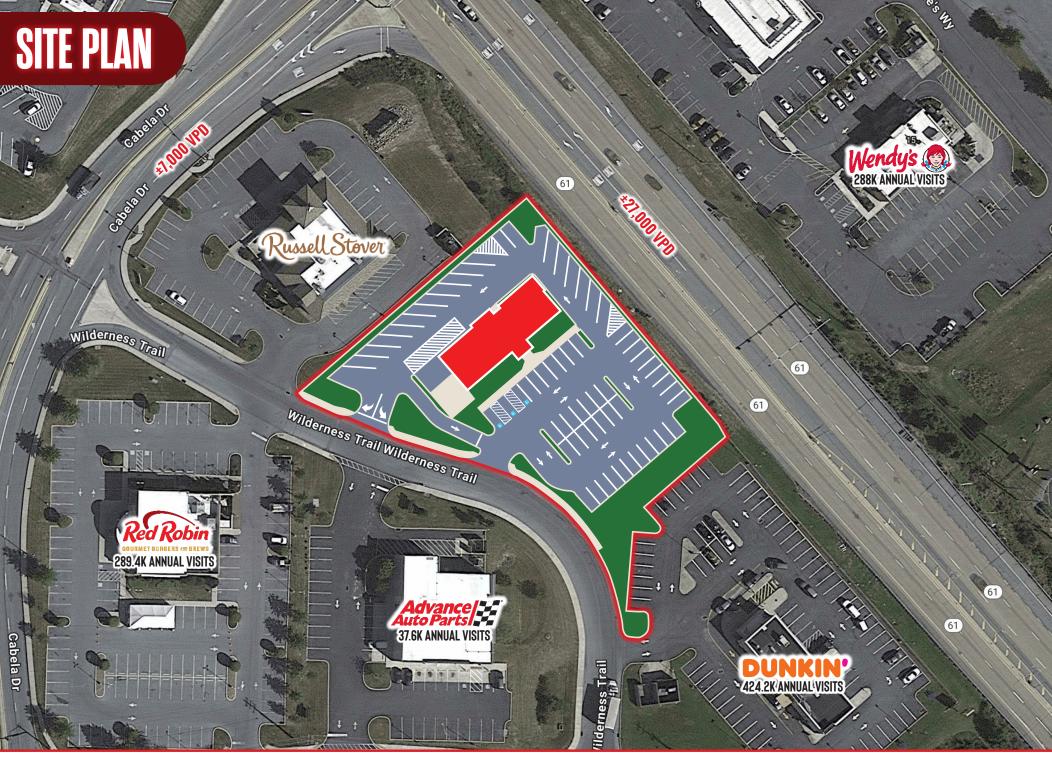

## **PROPERTY OVERVIEW**

This former Boston Market for sale or lease is an exceptional opportunity for investors and operators alike, located at 140 Wilderness Trail Rd, Hamburg, PA. The building is ideal for continuing the existing concept or repurpose for another foodservice or retail operation. The 4,775 square foot building that sits on 1.3 acres of land features a large parking lot with ample spaces. It offers high visibility and is just off Rt 61 (27,000 VPD), making it a standout location for attracting customers. Some nearby retailers include Cabela's, Lowe's, ALDI, Walmart, McDonald's, Dunkin, Starbucks, and Wawa, just to name a few.